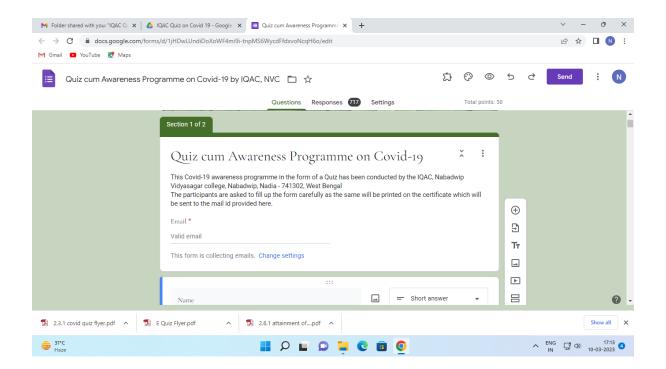

## INTERNATIONAL LEVEL E-QUIZ CUM AWARENESS PROGRAMME ON "COVID-19"

Organized by

### **Internal Quality Assurance Cell**

(From 24th July to 12th August 2020)

### Organizing Committee

Chief Patron

Sri Biman Krishna Saha, President, Governing Body, N.V.C

Patron

Dr. Swapan Kumar Roy, Principal, N.V.C.

Coordinator

Dr. Bhaskar Chatterjee, Coordinator, IQAC, N.V.C.

Joint Convenor

Sri Dipanjan Ghosh, Convenor, Academic Sub-committee Sri Subhajit Sen, Faculty member, Dept. of Mathematics

LINK: https://forms.gle/UhQ7TgmLUK5rJ5Hz9

| Timestamp          | Email Address              | Score |         | Name                | Designation                | Institution                |
|--------------------|----------------------------|-------|---------|---------------------|----------------------------|----------------------------|
| 6-23-2020 19:25:53 | bhaskar30@gmail.com        |       | 35 / 50 | Bhaskar Chatterjee  | Assistant Professor        | Nabadwip Vidyasagar Coll   |
| 6-26-2020 21:57:58 | bhaskar30@gmail.com        |       | 49 / 50 | Bhaskar Chatterjee  | Assistant Professor        | Nabadwip Vidyasagar colle  |
| 7-24-2020 14:36:40 | subhajit@nvc.ac.in         |       | 32 / 50 | Subhajit Sen        | S.A.C.T                    | Nabadwip Vidyasagar Coll   |
| 7-24-2020 15:21:07 | ′ ghoshdipanjan4@gmail.cc  | )     | 36 / 50 | DIPANJAN GHOSH      | Assistant Professor        | Nabadwip Vidyasagar Coll   |
| 7-24-2020 18:07:48 | arpitaphani32@gmail.com    |       | 17 / 50 | Arpita Phani        | Krishnagar                 | Nabadwip Vidhyasagar Co    |
| 7-24-2020 18:18:52 | subhabrata13@gmail.com     |       | 42 / 50 | SUBHABARATA BASU    | Sales Maneger              | IFHE                       |
| 7-24-2020 18:19:48 | kajalsajal3bb@gmail.com    |       | 22 / 50 | Kajal Mallick       | Student                    | Nabadwip Vidyasagar Coll   |
| 7-24-2020 18:19:54 | santubiswas3295@gmail.c    |       | 33 / 50 | Santu Biswas        | Bsc. Mathematics           | Nabadwip Vidyasagar Coll   |
| 7-24-2020 18:22:41 | drchandankaran@gmail.co    |       | 21 / 50 | Dr. Chandan Karan   | SACT 1 Lecturer            | Seva Bharati Mahavidyalay  |
| 7-24-2020 18:23:24 | panchamiphani@gmail.co     | 1     | 48 / 50 | Arpita Phani        | krishnagar                 | Nadadwip Vidyasagar Coll   |
| 7-24-2020 18:23:27 | ′ sudiptabagchi84@gmail.co | :     | 28 / 50 | Sudipta Bagchi      | Assistant Teacher          | HUDA VIDYAPITH (HS)        |
| 7-24-2020 18:23:36 | debjanimajumdar667@gm      | 1     | 28 / 50 | Debjani Majumdar    | Student                    | Krishnagar Government C    |
| 7-24-2020 18:26:47 | ′ das98534@gmail.com       |       | 26 / 50 | PROSENJIT DAS       | STUDENT                    | UNIVERSITY OF GOUR E       |
| 7-24-2020 18:28:01 | ankitabiswas438@gmail.c    | (     | 33 / 50 | Ankita Biswas       | Student                    | Asannagar MMT College      |
| 7-24-2020 18:34:08 | imutsaha@gmail.com         |       | 29 / 50 | Jimut               | M.R                        | Medical                    |
| 7-24-2020 18:34:49 | riyasarkar66096@gmail.co   | :     | 24 / 50 | Riya sarkar         | 1st year                   | Ranaghat college           |
| 7-24-2020 18:36:40 | bijoyg834@gmail.com        |       | 24 / 50 | Bijoy Ghosh         | Student                    | Nabadwip vidyasagar colle  |
| 7-24-2020 18:40:18 | monoswitaroy13@gmail.co    | :     | 28 / 50 | Monoswita Roy       | BA Eng Honours             | Krishnagar GOVT college    |
| 7-24-2020 18:40:36 | ranianddodo@gmail.com      |       | 42 / 50 | Tanima Banik        | Assistant Professor        | Asannagar Madan Mohan      |
| 7-24-2020 18:43:00 | suvarungoswami@gmail.c     | ;     | 24 / 50 | DR SUVARUN GOSWAM   | ASSISTANT PROFESSOR        | RBC EVENING COLLEGE        |
| 7-24-2020 18:44:43 | robibiswas1997@gmail.co    |       | 40 / 50 | Rabindranath Biswas | Student                    | Nabadwip Vidyasagar Coll   |
| 7-24-2020 18:44:43 | subhajitghosh149@gmail.    | (     | 42 / 50 | Subhajit Ghosh      | Student                    | Krishnagar Govt. College N |
| 7-24-2020 18:47:52 | debasree011@gmail.com      |       | 36 / 50 | Dr Debasree Sadhu   | Assistant professor        | Mrinalini Datta Mahavidyar |
| 7-24-2020 18:52:16 | mousumi.debnath600@gn      | 1     | 44 / 50 | MOUSUMI DEBNATH     | Student                    | Nabadwip Vidyasagar Coll   |
| 7-24-2020 18:52:47 | ritwikadebnath1@gmail.co   | )     | 44 / 50 | Ritwika Debnath     | Student of B.A General 2nd | Nabadwip Vidyasagar Coll   |
| 7-24-2020 18:53:20 | sahasananda98@gmail.co     |       | 29 / 50 | Sananda Saha        | Student                    | Rishi Bankim Chandra Col   |
| 7-24-2020 18:53:27 | ′ devlinadatta619@gmail.co | )     | 31 / 50 | Debolina            | Dutta                      | Nabadwip vidyasagar colle  |
| 7-24-2020 18:57:23 | ghoshaniket@gmail.com      |       | 28 / 50 | Aniket Ghosh        | B.Sc.                      | Asutosh College            |
| 7-24-2020 18:58:51 | moumitabpc@gmail.com       |       | 36 / 50 | Moumita Ghosh       | Student                    | Krishnagar Govt College    |
| 7-24-2020 19:01:04 | ritwikc69@gmail.com        |       | 24 / 50 | Ritwik Chatterjee   | Student                    | Nabadwip Vidyasagar Coll   |
|                    |                            |       |         |                     |                            |                            |