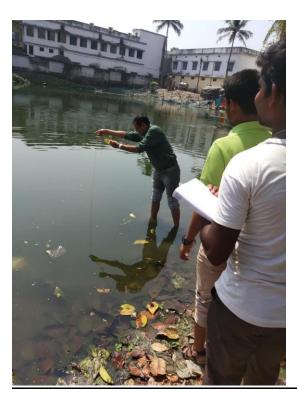

ning and problem solving methodologies are used for enhancing learning experiences

### **Experiential and Participative learning**

### **PRACTICAL CLASSES**

### **DEPARTMENT OF CHEMISTRY**







### **DEPARTMENT OF BOTANY**

### **DEPARTMENT OF COMPUTER SCIENCE**





**Digital Electronics Lab** 

### **Microprocessor Lab**





C++ programming Lab

#### **DEPARTMENT OF ZOOLOGY**

#### **Bones identification**





### **DEPORTMENT OF ENVIRONMENTAL SCIENCE**





#### **DEPARTMENT OF PHYSICS**





### **Tutorial Classes**

#### **DEPARTMENT OF BOTANY**



#### **DEPARTMENT OF ENVIRONMENTAL SCIENCE**



### **DEPARTMENT OF CHEMISTRY**



Project (DSE-4)

### **Project Presentation By Students**

### **DEPARTMENT OF CHEMISTRY**





### **Field Visit**

### **DEPARTMENT OF ZOOLOGY**











### At North Bengal in 2018



**DEPARTMENT OF BENGALI (2018)** 



**DEPARTMENT OF BOTANY (2018) at North Bengal** 







### **DEPZARTMENT OF ENVIRONMENTAL SCIENCE**



### Phytosociological study



### Plankton Analysis at Sundarban





### **MENTOR-MENTEE MEETING**

#### **DEPARTMENT OF ZOOLOGY**





#### **DEPARTMENT OF PHYSICS**



#### **DEPARTMENT OF PHYSICAL EDUCATION**



### **Students' Seminar**

### **DEPARTMENT OF HISTORY (2018-19)**



### **DEPARTMENT OF PHYSICS (2022)**



### **DEPARTMENT OF BOTANY (2018)**



### **DEPARTMENT OF CHEMISTRY (2022)**



### (2018)



### **DEPARTMENT OF SANSKRIT (2018)**



### **WALL MAGAZINE**

### **DEPARTMENT OF CHEMISTRY: FLUORESCENCE CHERNOBIL DISASTER (Topic)**



### **DEPARTMENT OF BOTANY**



#### **DEPPARTMENT OF COMP