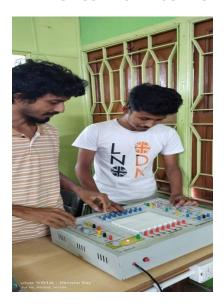

# Nabadwip Vidyasagar College





### **CRITERION-II**

2.3.1: Student centric methods, such as experiential learning, participative learning and problem solving methodologies are used for enhancing learning experiences

### **Experiential and Participative learning**

### **PRACTICAL CLASSES**

### **DEPARTMENT OF CHEMISTRY**







### **DEPARTMENT OF BOTANY**

### **DEPARTMENT OF COMPUTER SCIENCE**





**Digital Electronics Lab** 

### **Microprocessor Lab**





C++ programming Lab

#### **DEPARTMENT OF ZOOLOGY**

#### **Bones identification**





### **DEPORTMENT OF ENVIRONMENTAL SCIENCE**





#### **DEPARTMENT OF PHYSICS**





### **Tutorial Classes**

#### **DEPARTMENT OF BOTANY**



#### **DEPARTMENT OF ENVIRONMENTAL SCIENCE**



### **DEPARTMENT OF CHEMISTRY**



Project (DSE-4)

### **Project Presentation By Students**

### **DEPARTMENT OF CHEMISTRY**





### **Field Visit**

### **DEPARTMENT OF ZOOLOGY**











### At North Bengal in 2018



**DEPARTMENT OF BENGALI (2018)** 



**DEPARTMENT OF BOTANY (2018) at North Bengal** 







### **DEPZARTMENT OF ENVIRONMENTAL SCIENCE**



### Phytosociological study



### Plankton Analysis at Sundarban





### **MENTOR-MENTEE