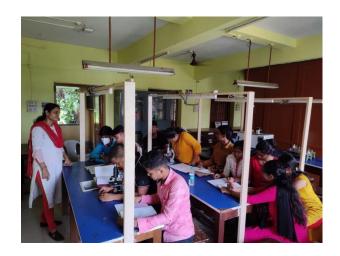

# Nabadwip Vidyasagar College





### **CRITERION-II**

2.3.1: Student centric methods, such as experiential learning, participative learning and problem solving methodologies are used for enhancing learning experiences

### **Experiential and Participative learning**

### **PRACTICAL CLASSES**

### **DEPARTMENT OF CHEMISTRY**







### **DEPARTMENT OF BOTANY**

### **DEPARTMENT OF COMPUTER SCIENCE**





**Digital Electronics Lab** 

### **Microprocessor Lab**





C++ programming Lab

#### **DEPARTMENT OF ZOOLOGY**

#### **Bones identification**





### **DEPORTMENT OF ENVIRONMENTAL SCIENCE**





#### **DEPARTMENT OF PHYSICS**





### **Tutorial Classes**

#### **DEPARTMENT OF BOTANY**



#### **DEPARTMENT OF ENVIRONMENTAL SCIENCE**



### **DEPARTMENT OF CHEMISTRY**



Project (DSE-4)

### **Project Presentation By Students**

### **DEPARTMENT OF CHEMISTRY**





### **Field Visit**

### **DEPARTMENT OF ZOOLOGY**











### At North Bengal in 2018



**DEPARTMENT OF BENGALI (2018)** 



**DEPARTMENT OF BOTANY (2018) at North Bengal** 







### **DEPZARTMENT OF ENVIRONMENTAL SCIENCE**



### Phytosociological study



### Plankton Analysis at Sundarban





### **MENTOR-MENTE