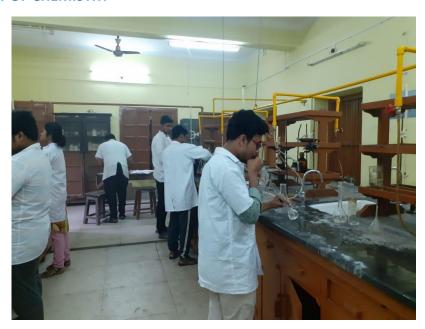

# Nabadwip Vidyasagar College





### **CRITERION-II**

2.3.1: Student centric methods, such as experiential learning, participative learning and problem solving methodologies are used for enhancing learning experiences

### **Experiential and Participative learning**

### **PRACTICAL CLASSES**

### **DEPARTMENT OF CHEMISTRY**







### **DEPARTMENT OF BOTANY**

### **DEPARTMENT OF COMPUTER SCIENCE**





**Digital Electronics Lab** 

### **Microprocessor Lab**





C++ programming Lab

#### **DEPARTMENT OF ZOOLOGY**

#### **Bones identification**





### **DEPORTMENT OF ENVIRONMENTAL SCIENCE**





#### **DEPARTMENT OF PHYSICS**





### **Tutorial Classes**

#### **DEPARTMENT OF BOTANY**



#### **DEPARTMENT OF ENVIRONMENTAL SCIENCE**



### **DEPARTMENT OF CHEMISTRY**



Project (DSE-4)

### **Project Presentation By Students**

### **DEPARTMENT OF CHEMISTRY**





### **Field Visit**

### **DEPARTMENT OF ZOOLOGY**











### At North Bengal in 2018



**DEPARTMENT OF BENGALI (2018)** 



**DEPARTMENT OF BOTANY (2018) at North Bengal** 







### **DEPZARTMENT OF ENVIRONMENTAL SCIENCE**



### Phytosoci