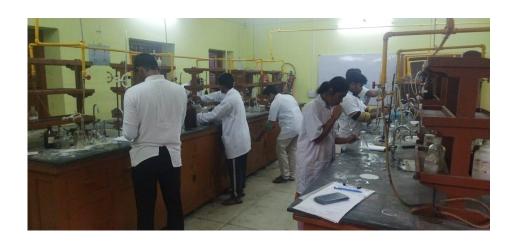

# Nabadwip Vidyasagar College





### **CRITERION-II**

2.3.1: Student centric methods, such as experiential learning, participative learning and problem solving methodologies are used for enhancing learning experiences

### **Experiential and Participative learning**

### **PRACTICAL CLASSES**

### **DEPARTMENT OF CHEMISTRY**







### **DEPARTMENT OF BOTANY**

### **DEPARTMENT OF COMPUTER SCIENCE**





**Digital Electronics Lab** 

### **Microprocessor Lab**





C++ programming Lab

#### **DEPARTMENT OF ZOOLOGY**

#### **Bones identification**





### **DEPORTMENT OF ENVIRONMENTAL SCIENCE**





#### **DEPARTMENT OF PHYSICS**





### **Tutorial Classes**

#### **DEPARTMENT OF BOTANY**



#### **DEPARTMENT OF ENVIRONMENTAL SCIENCE**



### **DEPARTMENT OF CHEMISTRY**



Project (DSE-4)

### **Project Presentation By Students**

### **DEPARTMENT OF CHEMISTRY**





### **Field Visit**

### **DEPARTMENT OF ZOOLOGY**











### At North Bengal in 2018



**DEPARTMENT OF BENGALI (2018)** 



**DEPARTMENT OF BOTANY (2018) at North Bengal** 







### **DEPZARTMENT OF ENVIRONMENTAL SCIENCE**



### Phytosociol