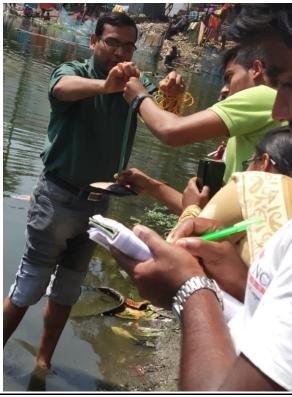

ng and problem solving methodologies are used for enhancing learning experiences

### **Experiential and Participative learning**

### **PRACTICAL CLASSES**

### **DEPARTMENT OF CHEMISTRY**







### **DEPARTMENT OF BOTANY**

### **DEPARTMENT OF COMPUTER SCIENCE**





**Digital Electronics Lab** 

### **Microprocessor Lab**





C++ programming Lab

#### **DEPARTMENT OF ZOOLOGY**

#### **Bones identification**





### **DEPORTMENT OF ENVIRONMENTAL SCIENCE**





#### **DEPARTMENT OF PHYSICS**





### **Tutorial Classes**

#### **DEPARTMENT OF BOTANY**



#### **DEPARTMENT OF ENVIRONMENTAL SCIENCE**



### **DEPARTMENT OF CHEMISTRY**



Project (DSE-4)

### **Project Presentation By Students**

### **DEPARTMENT OF CHEMISTRY**





### **Field Visit**

### **DEPARTMENT OF ZOOLOGY**











### At North Bengal in 2018



**DEPARTMENT OF BENGALI (2018)** 



**DEPARTMENT OF BOTANY (2018) at North Bengal** 







### **DEPZARTMENT OF ENVIRONMENTAL SCIENCE**



### Phytosociological study



### Plankton Analysis at Sundarban





### **MENTOR-MENTEE MEETING**

#### **DEPARTMENT OF ZOOLOGY**





#### **DEPARTMENT OF PHYSICS**



#### **DEPARTMENT OF PHYSICAL EDUCATION**



### **Students' Seminar**

### **DEPARTMENT OF HISTORY (2018-19)**



### **DEPARTMENT OF PHYSICS (2022)**



### **DEPARTMENT OF BOTANY (2018)**



### **DEPARTMENT OF CHEMISTRY (2022)**



### (2018)



### **DEPARTMENT OF SANSKRIT (2018)**



### **WALL MAGAZINE**

### **DEPARTMENT OF CHEMISTRY: FLUORESCENCE CHERNOBIL DISASTER (Topic)**



### **DEPARTMENT OF BOTANY**



#### **DEPPARTMENT OF COMPUT