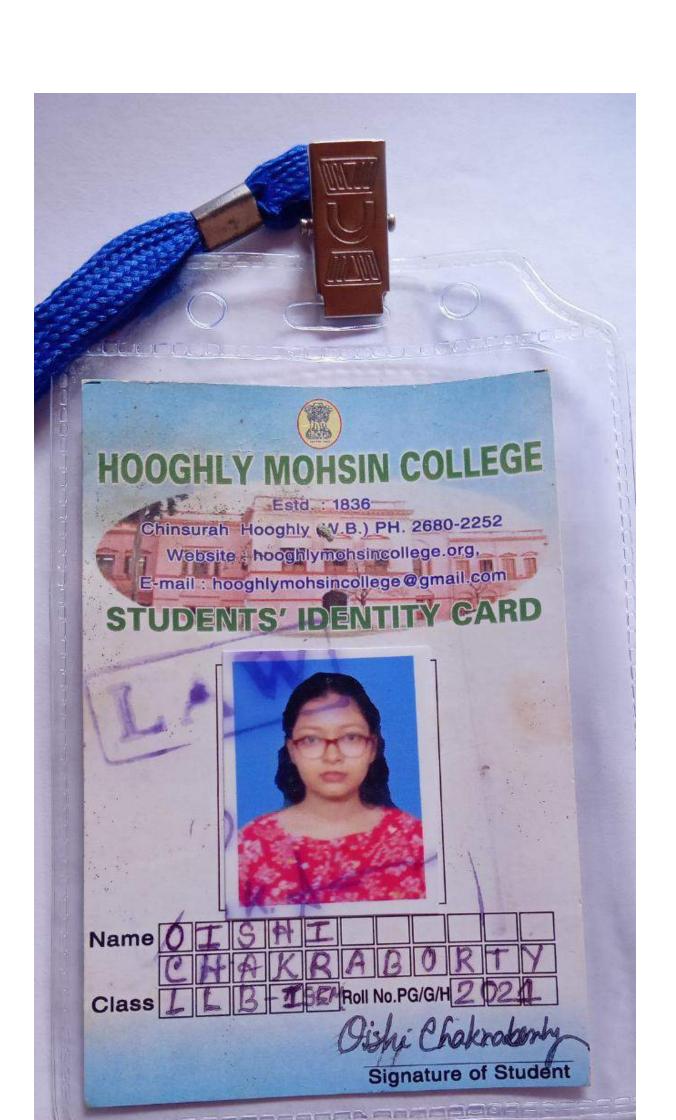

# Student Progress Report (2017-2022)

## Criteria 5

Following is the department-wiselist and documents of the student Progress in different Levels from 2017-2022.