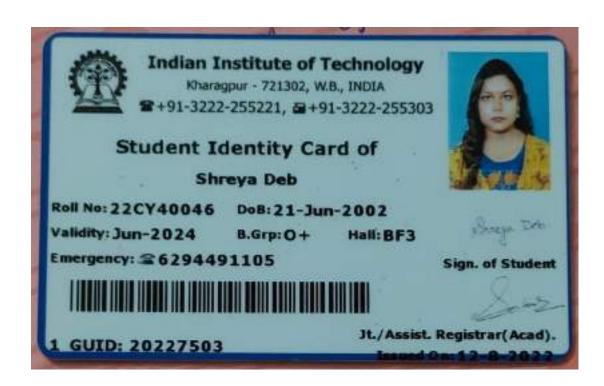

## Criteria 5

Following is the department-wiselist and documents of the student Progress in different Levels from 2017-2022.