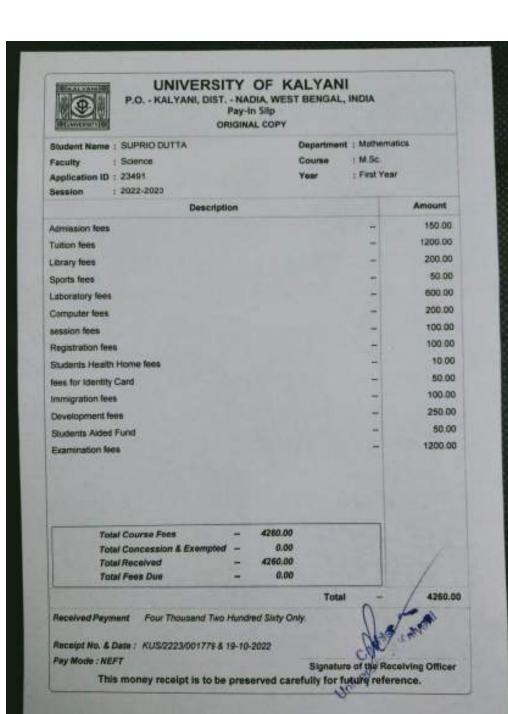

lty : Science Application ID : 42032 Session : 2022-2023

Students Health Home fees

Department : Mathematics

Course : M.Sc. Year : First Year

Description Amount Admission fees Tuition fees 150 00 1200.00 Library fees 200.00 Sports fees 50.00 Laboratory fees 600.00 Computer fees 200.00 session fees 100.00 Registration fees 100.00

fees for Identity Card 50.00 Immigration fees 100.00 Development fees 250.00 Students Aided Fund

50.00 Examination tees 1200.00

> Total Course Fees 4260.00 Total Concession & Exempted -0.00 Total Received 4260.00 Total Fees Due 0.00

> > 4260.00

10.00

Received Payment Four Thousand Two Hundred Sixty Only.

Receipt No. & Date: KUS/2223/001628 & 19-10-2022

Pay Mode: NEFT

Cashler Kalyani This money receipt is to be preserved carefully for future reference.





## THE UNIVERSITY OF BURDMAN Denter for Distance And Online Education(CDDDE) MONEY RECEPTISTUDENT COPY; HIZZEZAGHESEN ARRETA GHOSEN SHADOW.

\*iin.sec+ **MOOHEDD** 

ORDER NO

PAYMENTS MODE

PHILIPPOPHIN GOALDANS, Wast Street

| FERR TYPE                                  | WHOUNTEE        |
|--------------------------------------------|-----------------|
| A COURSE FEED                              | 1000.00         |
| B CHANGE HOMESTE                           | 2010            |
| C LANG FEED                                | 0.00            |
| C RECEIVATION RESTORATION                  | FHER 200 66     |
| E. PRODENTAL PLES FOR WINDS                |                 |
| F CALMS SESSITIATION FEES                  | 20010           |
| 707(44.(4)                                 | 3