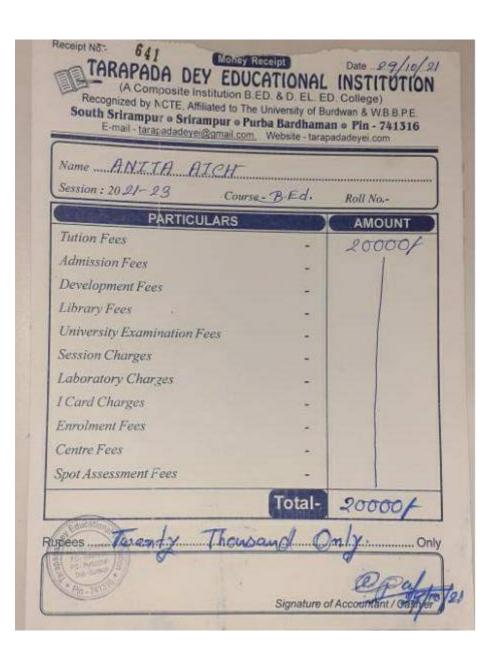

## Criteria 5

Following is the department-wiselist and documents of the student Progress in different Levels from 2017-2022.