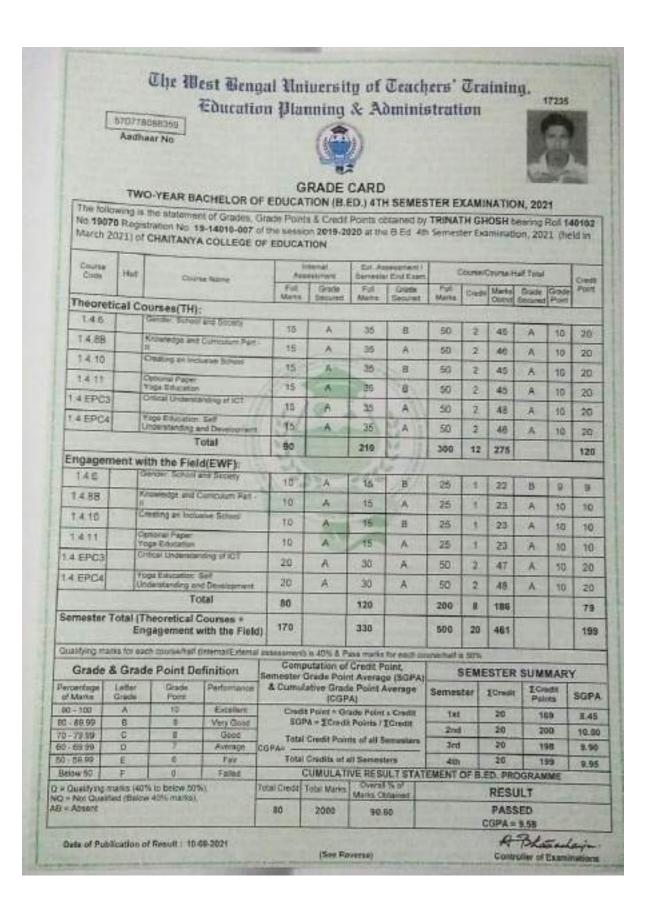

# Nabadwip Vidyasagar College

## **CRITERION-V**

5.2.1: Percentage of placement of outgoing students and students progressing to higher education during the last five years

## Nabadwip Vidyasagar College

# Student Progress Report (2017-2022)

## Criteria 5

Following is the department-wiselist and documents of the student Progress in different Levels from 2017-2022.