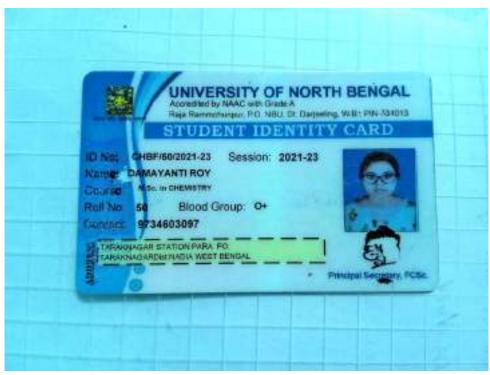

|
| 16/03/2021 | Tuesday   | 12/00 Noon      | 04.00 PM       | П                                     | 1                  |
| 16.03.2021 | Thursday  | 12.00 Noon      | 04.00 PM       | 111                                   | 1                  |
| 20.03.2021 | Saturday  | 12.00 Noon      | 04.00 PM       | TV                                    | 3                  |
|            |           | Schedule for Ex | aminution in P | ractical Papers                       |                    |
| 22.03.2021 | Monday    | 12.00 Noon      | 04.00 PM       | Physical &<br>Organic                 | 1                  |
| 24.09.2021 | Wednesday | 12.00 Noon      | 04.00 PM       | Inorganic,<br>Endustrial<br>&Computer | 1                  |



20,600



#### University of Kalyani











randward annually.

A: 11731





# The West Bengal University of Teachers' Training, Coucation Planning & Administration BED'21-22/22085 S94340602818 Anthuar No REGISTRATION CERTIFICATE NAMT: SOUMI CHATTERJEE Daughter of SUNIL CHATTERJEE of the Krishnanagar B. Ed College has been registered as a student of this University. Her Registration Number is 21-14004-086 of 2021-2022



Dated: 24th December 2021





186 ( ) And ( ) The (

| Faculty / Sistense                                |             |           | Course  | s.M.Sin.     |         |
|---------------------------------------------------|-------------|-----------|---------|--------------|---------|
| Application ID + 89496                            |             |           | Year    | : First Year |         |
| Seasion (2072