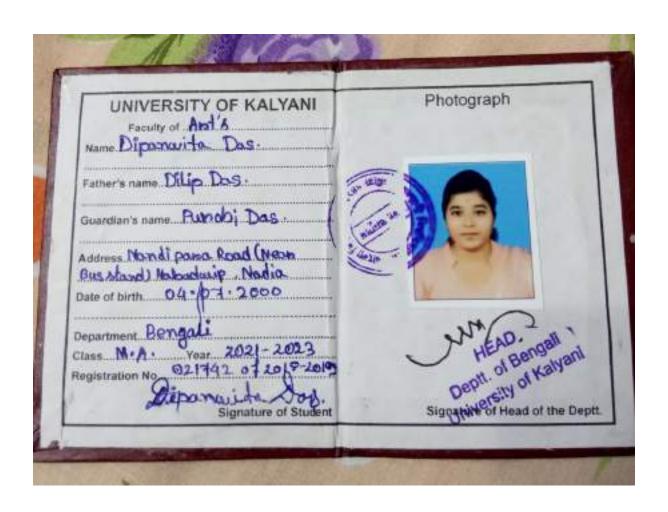

# Student Progress Report (2017-2022)

## Criteria 5

Following is the department-wiselist and documents of the student Progress in different Levels from 2017-2022.