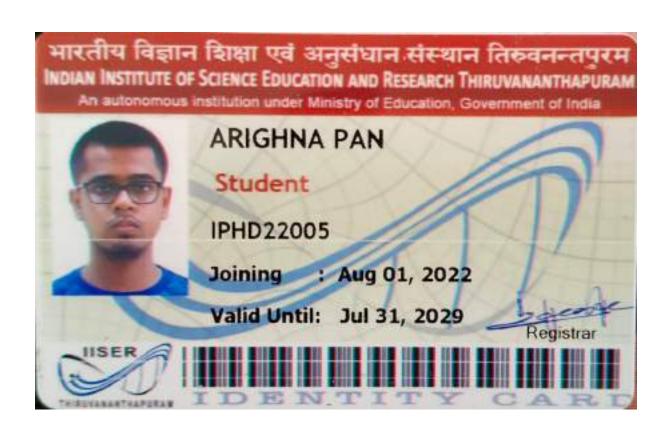

y : Science Application ID : 42032 Session : 2022-2023

Students Health Home fees

Department : Mathematics

Course : M.Sc. Year : First Year

Description Amount Admission fees Tuition fees 150 00 1200.00 Library fees 200.00 Sports fees 50.00 Laboratory fees 600.00 Computer fees 200.00 session fees 100.00 Registration fees 100.00

fees for Identity Card 50.00 Immigration fees 100.00 Development fees 250.00 Students Aided Fund

50.00 Examination tees 1200.00

> Total Course Fees 4260.00 Total Concession & Exempted -0.00 Total Received 4260.00 Total Fees Due 0.00

> > 4260.00

10.00

Received Payment Four Thousand Two Hundred Sixty Only.

Receipt No. & Date: KUS/2223/001628 & 19-10-2022

Pay Mode: NEFT

Cashler Kalyani This money receipt is to be preserved carefully for future reference.





## THE UNIVERSITY OF BURDMAN Denter for Distance And Online Education(CDDDE) MONEY RECEPTISTUDENT COPY; HIZZEZAGHESEN ARRETA GHOSEN SHADOW.

\*iin.sec+ **MOOHEDD** 

ORDER NO

PAYMENTS MODE

PHILIPPOPHIN GOALDANS, Wast Street

| FERR TYPE                                  | WHOUNTEE        |
|--------------------------------------------|-----------------|
| A COURSE FEED                              | 1000.00         |
| B CHANGE HOMESTE                           | 2010            |
| C LANG FEED                                | 0.00            |
| C RECEIVATION RESTORATION                  | FHER 200 66     |
| E. PRODENTAL PLES FOR WINDS                |                 |
| F CALMS SESSITIATION FEES                  | 20010           |
| 707(44.(4)                                 | 3 Me