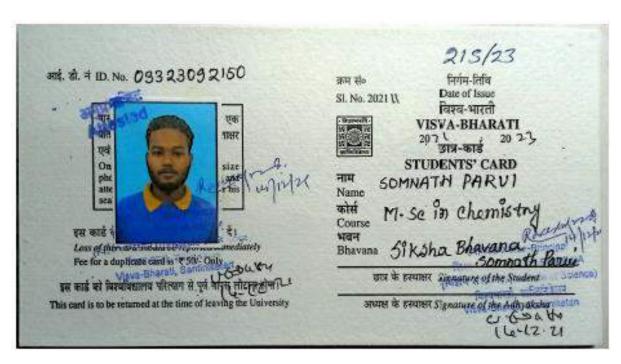

|
| 16/03/2021 | Tuesday   | 12/00 Noon      | 04.00 PM       | П                                     | 1                  |
| 16.03.2021 | Thursday  | 12.00 Noon      | 04.00 PM       | 111                                   | 1                  |
| 20.03.2021 | Saturday  | 12.00 Noon      | 04.00 PM       | TV                                    | 3                  |
|            |           | Schedule for Ex | aminution in P | ractical Papers                       |                    |
| 22.03.2021 | Monday    | 12.00 Noon      | 04.00 PM       | Physical &<br>Organic                 | 1                  |
| 24.09.2021 | Wednesday | 12.00 Noon      | 04.00 PM       | Inorganic,<br>Endustrial<br>&Computer | 1                  |



20,600



#### University of Kalyani











randward annually.

A: 11731





# The West Bengal University of Teachers' Training, Coucation Planning & Administration BED'21-22/22085 S94340602818 Anthuar No REGISTRATION CERTIFICATE NAMT: SOUMI CHATTERJEE Daughter of SUNIL CHATTERJEE of the Krishnanagar B. Ed College has been registered as a student of this University. Her Registration Number is 21-14004-086 of 2021-2022



Dated: 24th December 2021





186 ( ) And ( ) The (

| Faculty / Sistense                                |             |           | Course  | s.M.Sin.     |         |
|---------------------------------------------------|-------------|-----------|---------|--------------|---------|
| Application ID + 89496                            |             |           | Year    | : First Year |         |
| Seasion (20