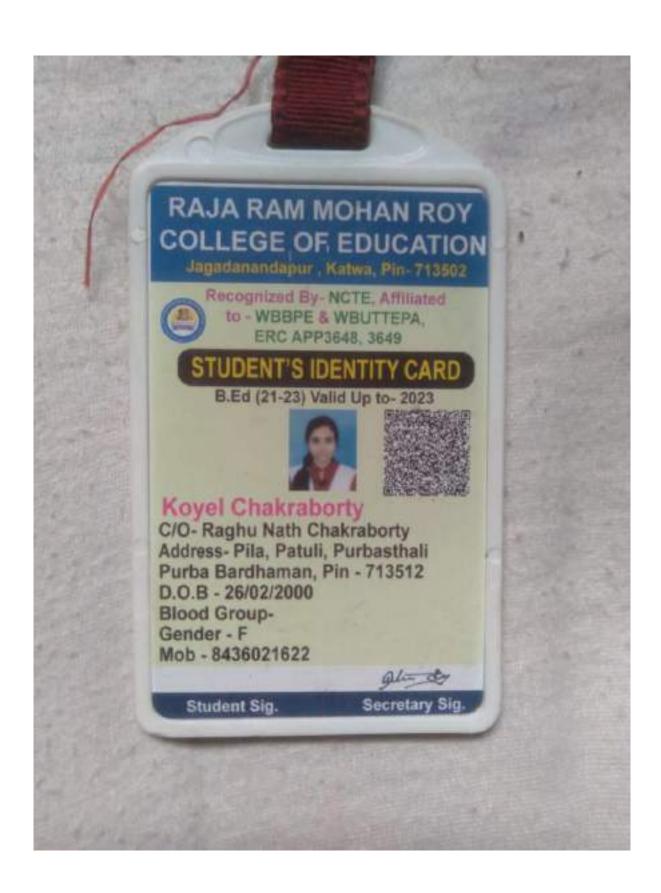

# Student Progress Report (2017-2022)

## Criteria 5

Following is the department-wiselist and documents of the student Progress in different Levels from 2017-2022.