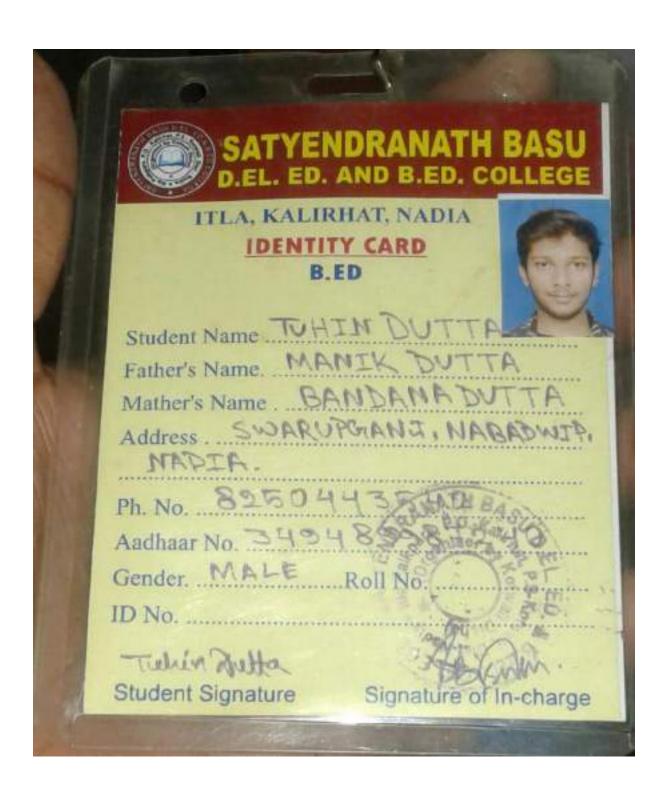

--------------------------------|-------------|---------------|------|
| Rimmin I                                           | 31          | 265.26        | 3.64 |
| Senatur - X                                        | - 3)        | 194.00        | 9.72 |
| Service 2                                          | 37          | 184.76        | 1.46 |
| Subsected CDV                                      | 30          | 184 (8)       | 92   |
| Settl                                              | 80          | 763.26        | 7 44 |
| Characteristic Character Steiner & Common Williams |             |               | -    |

RESULT: Protect

REMARKS: O (Outstriding)

Date of Partitions of Result \$1.000 NO.

Anisty 30th Pal

ment of the first limit of the second part of the s

(Please on Reverse)



No. 2973



M.H. H. PLOUD, PLAN AS A PROPERTY OF THE PARTY OF THE PAR

# UNIVERSITY OF KALYANI

DIRECTORATE OF OPEN & DISTANCE LEARNING

Kalyani-741235, Nadia, West Bengal

# IDENTITY CARD



Name of Guardian Karrtick Novai

Address Hemat Dub

Durbo Barrdhaman

AIN No. KD22 ACBNMA 004720

Enrolment No.

Name of Study Centre Nabadioya

Violya sagah College

Course M. A. Subject Bengali

in-Charge, Study Centre

Keya Nameli Signature of Student



## UNIVERSITY OF KALYANI

P.O. - KALYANI, DIST. - NADIA, WEST BENGAL, INDIA Pay-in Slip

ORIGINAL COPY

Student Name : BISWAJIT DAS

Faculty : Arts & Commerce

Application ID : 031751 Session : 2021-2022 Department : Bengan

Course : M.A.

Year : Frst Year

| Description               |     | Amount  |
|---------------------------|-----|---------