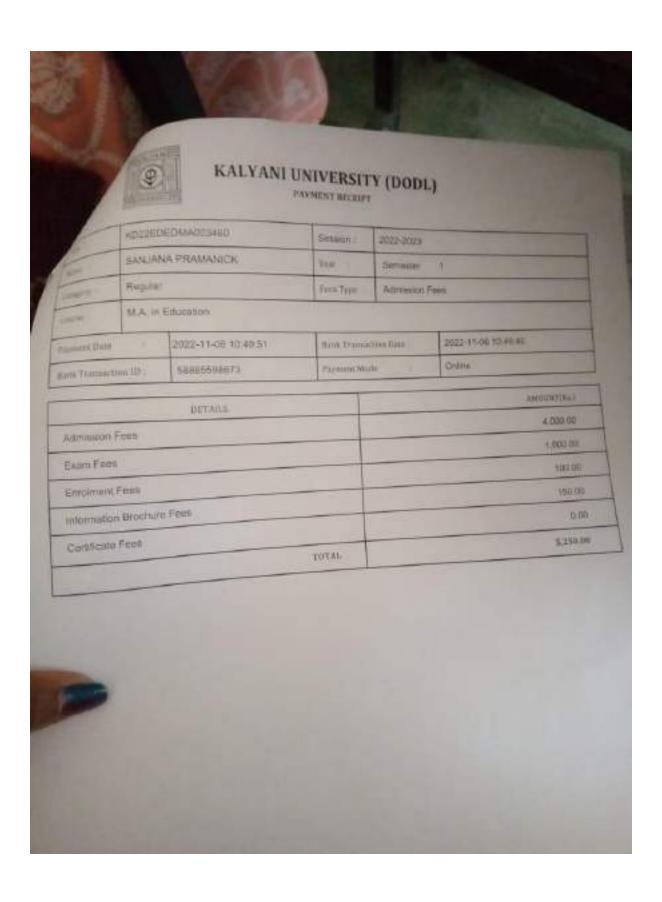

# Student Progress Report (2017-2022)

## Criteria 5

Following is the department-wiselist and documents of the student Progress in different Levels from 2017-2022.