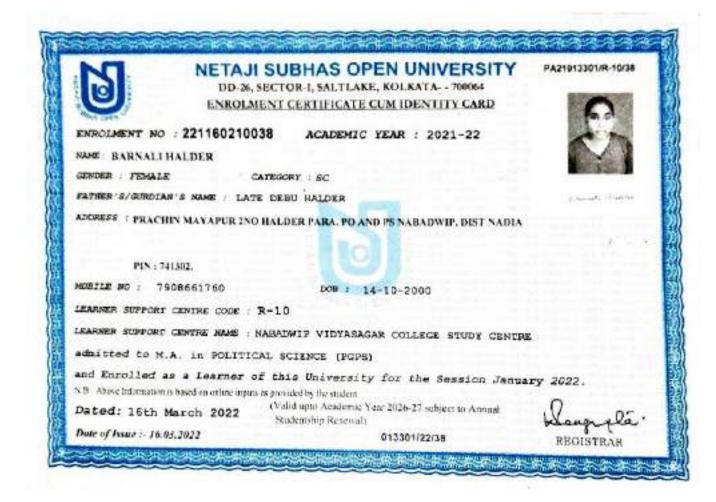

# Student Progress Report (2017-2022)

## Criteria 5

Following is the department-wiselist and documents of the student Progress in different Levels from 2017-2022.