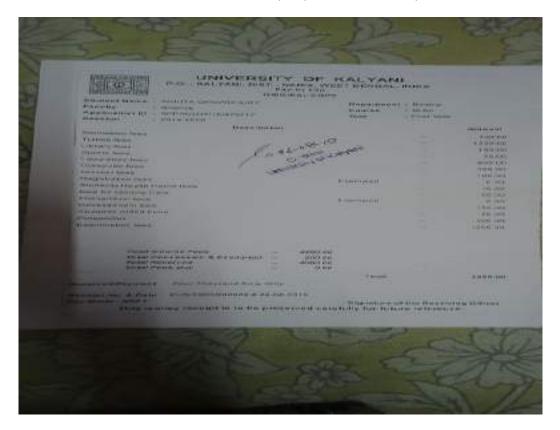

|

Anamika Adhikary, Department of Zoology



Surjendu Paul, Department of Zoology



#### Souvik Biswas, Department of Zoology



Souvik Biswas, Department of Zoology



Supriti Santra Department of Zoology



Suprova Mondal Department of Zoology



**Department of Botany** 

Shilpi Ghosh Department of Botany



## Ankita Chowdhury Department of Botany



Ankita Chowdhury Department of Botany



**Department of Environment Science** 

#### Chayanika Biswas Department of Environment Science

11/24/21, 3:23 PM

https://pg.onlineadmission.org/StudentPortal/student\_library\_and\_ID\_card.aspx?challen=13667



#### ASUTOSH COLLEGE

92, SHYAMAPRASAD MUKHERJEE ROAD.KOLKATA. WEST BENGAL. INDIA MAIL@ASUTOSHCOLLEGE.IN | HTTPS://ASUTOSHCOLLEGE.IN/

#### PG PROVISIONAL IDENTITY CARD

STUDENT ID

ROLL NO

ADMISSION CHALLAN NO. - 1913667

APPLICATION NO. - 2184500195

NAME - CHAYANIKA BISWAS

ADDRESS - AHIBHUSHAN HALDAR LANE , SASTITALA

SUBJECT - ENVIRONMENTAL SCIENCE (PG)

PHONENO - 7029319922 CATAGORY - GENERAL

WHATSAPP GROUP LINK -

VALID TILL 31-12-2021



#### ASUTOSH COLLEGE

92, SHYAMAPRASAD MUKHERJEE ROAD.KOLKATA. WEST BENGAL, INDIA MAIL@ASU