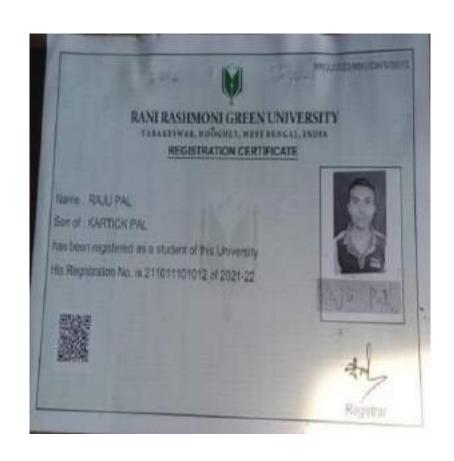

| Nese        |             | %        | S 504      |        |















## West Bengal Board Of Primary Education

Acharya Prafulla Chandra Bhavan

DK 7/1, Sector-H, Bidhannagar, Kalkata 700 081

#### DIPLOMA-IN-ELEMENTARY EDUCATION PART+ EXAMINATION - 2020-2022 DIGITAL ADMIT CARD

14.331333

Sentime

12656-1012

Regularities No.

18933331385 OF 3620

Bull. 122131111 No. DESS

Name of the Condidate: Allingan series.

Anthon Milna

Metric of the Inchase - MADIA HISMARY YEACHERS TRAINING INSTITUTE, MADIA

i. CC-II. Cles Sychia ii. CP-II. Cles Sychia iii. CP-II. (sepage)(I) 840.646 iii. CP-II. (sepage)(I) 940.646 iii. CP-II. (sepage

W. CTS Of Endowmental Science
VI. P.2 Pre-intensional Spring Stand Training Lourning Mail Enhancements

Expressing as REGULAR confidence

Exercises Fore Contract

Exercises Fo

R. Regul

#### INSTRUCTIONS TO THE CANDEDATES

\