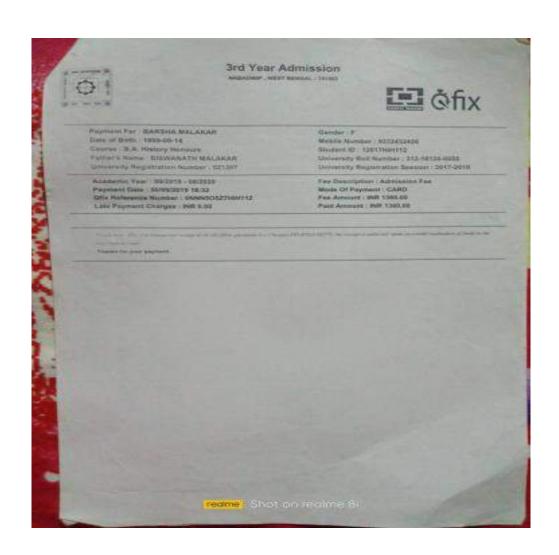

# Student Progress Report (2017-2022)

## Criteria 5

Following is the department-wiselist and documents of the student Progress in different Levels from 2017-2022.