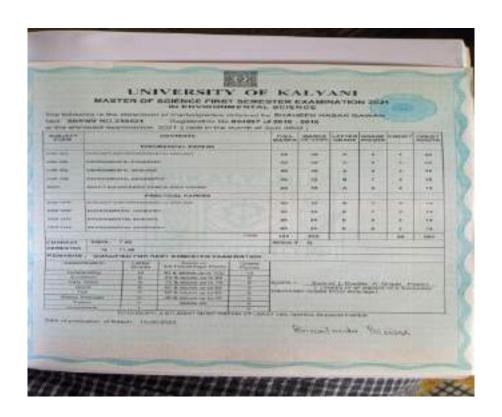

| Nese        |             | %        | S 504      |        |















## West Bengal Board Of Primary Education

Acharya Prafulla Chandra Bhavan

DK 7/1, Sector-H, Bidhannagar, Kalkata 700 081

#### DIPLOMA-IN-ELEMENTARY EDUCATION PART+ EXAMINATION - 2020-2022 DIGITAL ADMIT CARD

14.331333

Sentime

12656-1012

Regularities No.

18933331385 OF 3620

Bull. 122131111 No. DESS

Name of the Condidate: Allingan series.

Anthon Milna

Metric of the Inchase - MADIA HISMARY YEACHERS TRAINING INSTITUTE, MADIA

i. CC-II. Cles Sychia ii. CP-II. Cles Sychia iii. CP-II. (sepage)(I) 840.646 iii. CP-II. (sepage)(I) 940.646 iii. CP-II. (sepage

W. CTS Of Endowmental Science
VI. P.2 Pre-intensional Spring Stand Training Lourning Mail Enhancements

Expressing as REGULAR confidence

Exercises Fore Contract

Exercises Fo

R. Regul

#### INSTRUCTIONS TO THE CANDEDATES

\*\