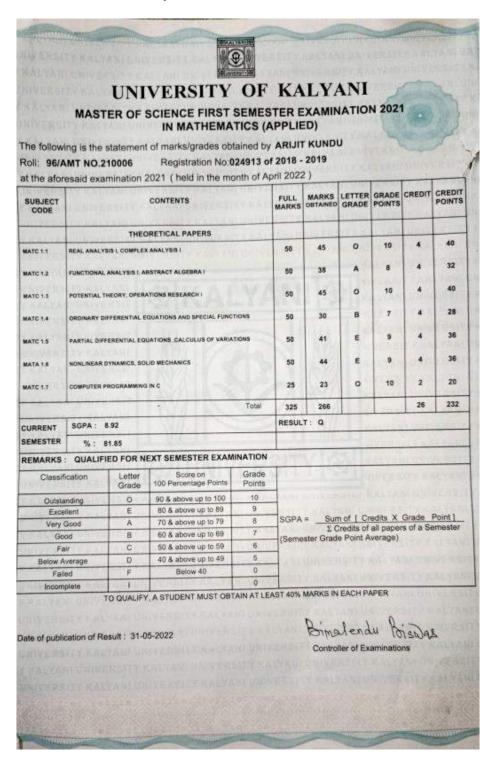

# Nabadwip Vidyasagar College

## **CRITERION-V**

5.2.1: Percentage of placement of outgoing students and students progressing to higher education during the last five years

## Nabadwip Vidyasagar College

# Student Progress Report (2017-2022)

## Criteria 5

Following is the department-wiselist and documents of the student Progress in different Levels from 2017-2022.