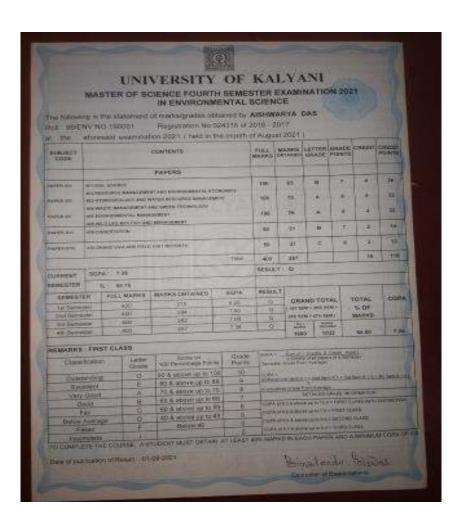

# Nabadwip Vidyasagar College

## **CRITERION-V**

5.2.1: Percentage of placement of outgoing students and students progressing to higher education during the last five years

## Nabadwip Vidyasagar College

# Student Progress Report (2017-2022)

## Criteria 5

Following is the department-wiselist and documents of the student Progress in different Levels from 2017-2022.