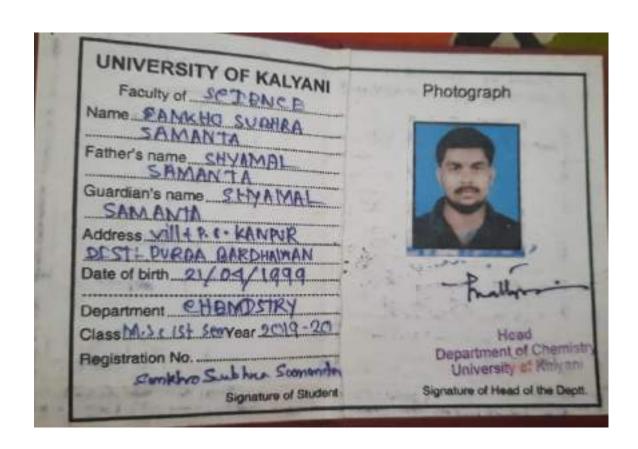

| 1                  |
| 16/03/2021 | Tuesday   | 12/00 Noon      | 04.00 PM       | П                                     | 1                  |
| 16.03.2021 | Thursday  | 12.00 Noon      | 04.00 PM       | 111                                   | 1                  |
| 20.03.2021 | Saturday  | 12.00 Noon      | 04.00 PM       | TV                                    | 3                  |
|            |           | Schedule for Ex | aminution in P | ractical Papers                       |                    |
| 22.03.2021 | Monday    | 12.00 Noon      | 04.00 PM       | Physical &<br>Organic                 | 1                  |
| 24.09.2021 | Wednesday | 12.00 Noon      | 04.00 PM       | Inorganic,<br>Endustrial<br>&Computer | 1                  |



20,600



#### University of Kalyani











randward annually.

A: 11731





# The West Bengal University of Teachers' Training, Coucation Planning & Administration BED'21-22/22085 S94340602818 Anthuar No REGISTRATION CERTIFICATE NAMT: SOUMI CHATTERJEE Daughter of SUNIL CHATTERJEE of the Krishnanagar B. Ed College has been registered as a student of this University. Her Registration Number is 21-14004-086 of 2021-2022



Dated: 24th December 2021





186 ( ) And ( ) The (

| Faculty / Sistense                                |             |           | Course  | s.M.Sin.     |         |
|---------------------------------------------------|-------------|-----------|---------|--------------|---------|
| Application ID + 89496                            |             |           | Year    | : Fi