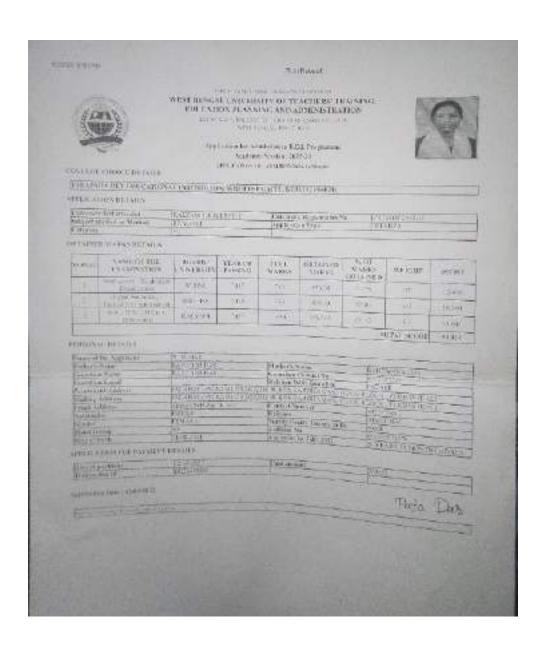

## **CRITERION-V**

5.2.1: Percentage of placement of outgoing students and students progressing to higher education during the last five years

## Criteria 5

Following is the department-wiselist and documents of the student Progress in different Levels from 2017-2022.