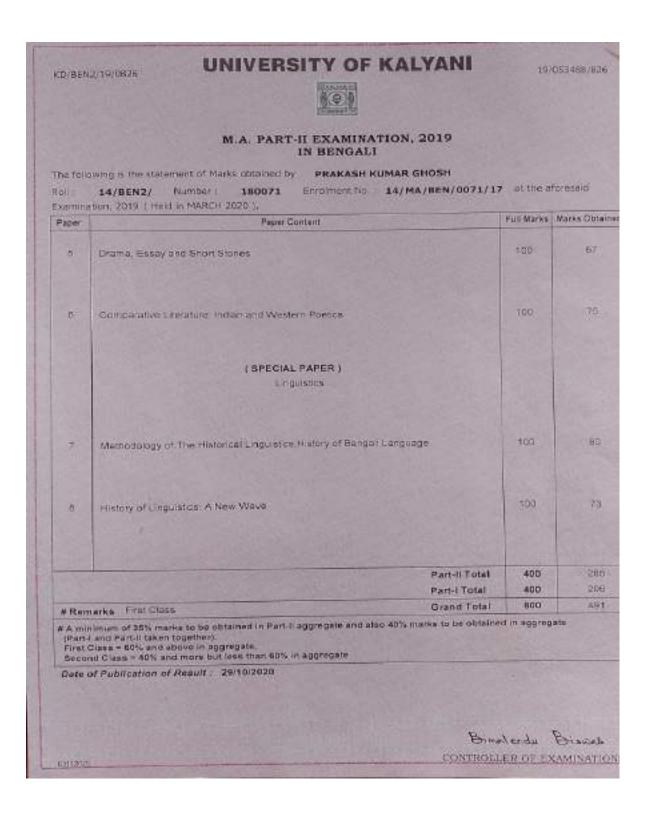

# Nabadwip Vidyasagar College

## **CRITERION-V**

5.2.1: Percentage of placement of outgoing students and students progressing to higher education during the last five years

## Nabadwip Vidyasagar College

# Student Progress Report (2017-2022)

## Criteria 5

Following is the department-wiselist and documents of the student Progress in different Levels from 2017-2022.