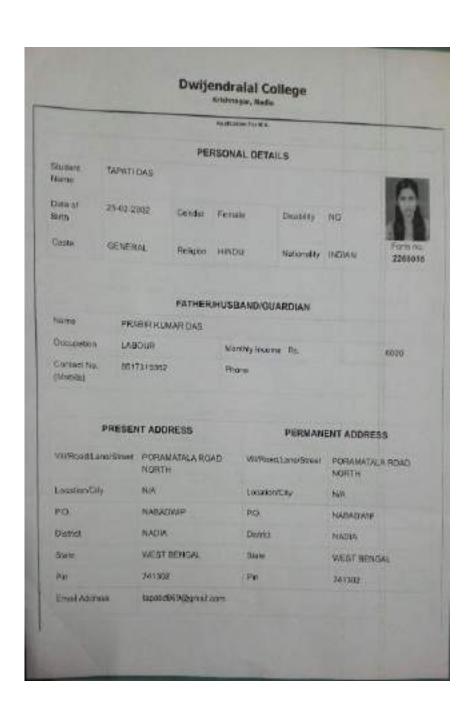

# Student Progress Report (2017-2022)

## Criteria 5

Following is the department-wiselist and documents of the student Progress in different Levels from 2017-2022.