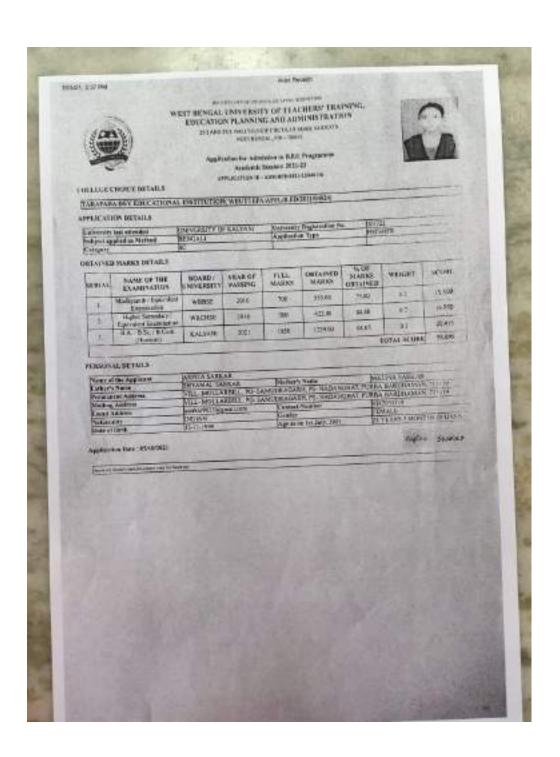

# Student Progress Report (2017-2022)

## Criteria 5

Following is the department-wiselist and documents of the student Progress in different Levels from 2017-2022.