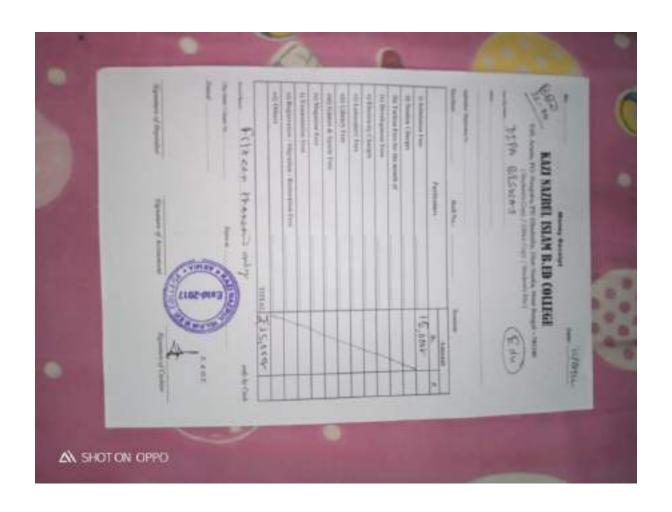

# Student Progress Report (2017-2022)

## Criteria 5

Following is the department-wiselist and documents of the student Progress in different Levels from 2017-2022.