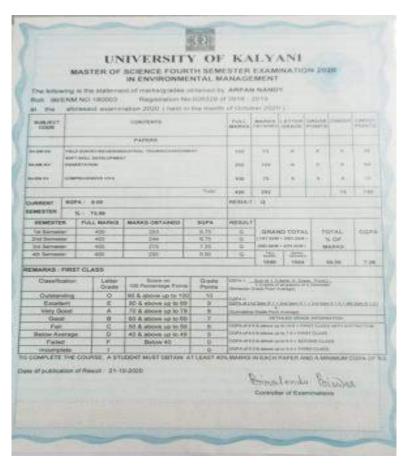

CHAYANIKA BISWAS

ADDRESS - AHIBHUSHAN HALDAR LANE , SASTITALA

SUBJECT - ENVIRONMENTAL SCIENCE (PG)

PHONENO - 7029319922 CATAGORY - GENERAL

WHATSAPP GROUP LINK -

VALID TILL 31-12-2021



#### ASUTOSH COLLEGE

92, SHYAMAPRASAD MUKHERJEE ROAD.KOLKATA. WEST BENGAL, INDIA MAIL@ASUTOSHCOLLEGE.IN | HTTPS://ASUTOSHCOLLEGE.IN/

#### PG PROVISIONAL LIBRARY CARD

STUDENT ID

ROLL NO

ADMISSION CHALLAN NO - 1913667

APPLICATION NO - 2184500195

NAME - CHAYANIKA BISWAS

ADDRESS - AHIBHUSHAN HALDAR LANE , SASTITALA

SUBJECT - ENVIRONMENTAL SCIENCE (PG)

PHONENO - 7029319922 CATAGORY - GENERAL

WHATSAPP GROUP LINK -

VALID TILL 31-12-2021



## **Department of Botany**

Susmita Bhattacharya Department of Botany





#### **Department of Computer Science**



**Department of Environment Science** 









| -