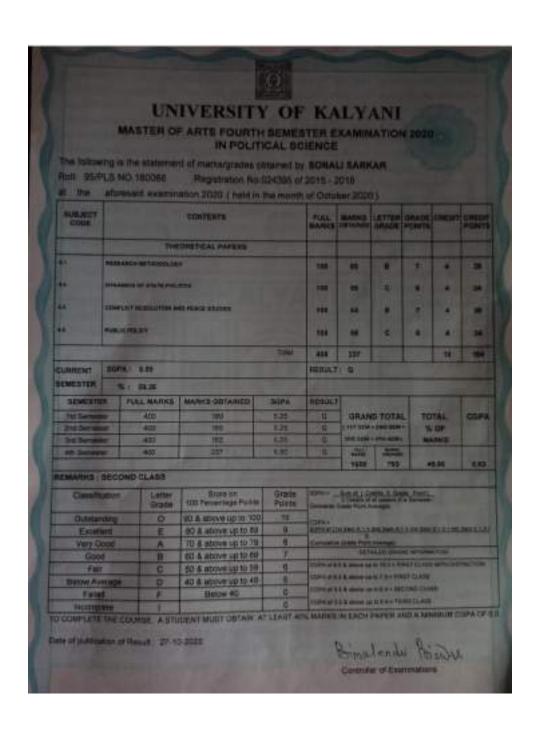

## **CRITERION-V**

5.2.1: Percentage of placement of outgoing students and students progressing to higher education during the last five years

# Student Progress Report (2017-2022)

## Criteria 5

Following is the department-wiselist and documents of the student Progress in different Levels from 2017-2022.