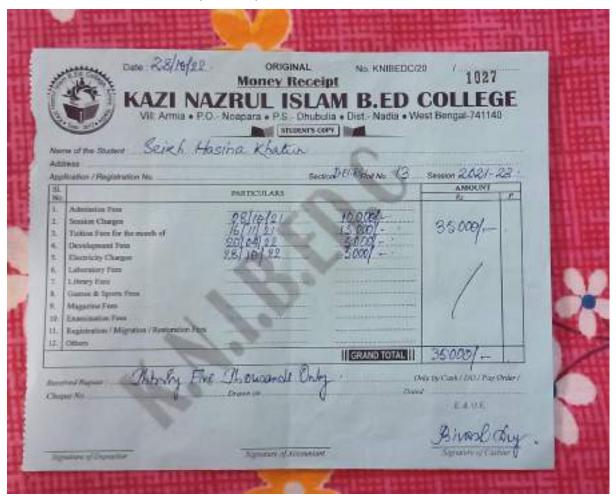

# Student Progress Report (2017-2022)

## Criteria 5

Following is the department-wiselist and documents of the student Progress in different Levels from 2017-2022.