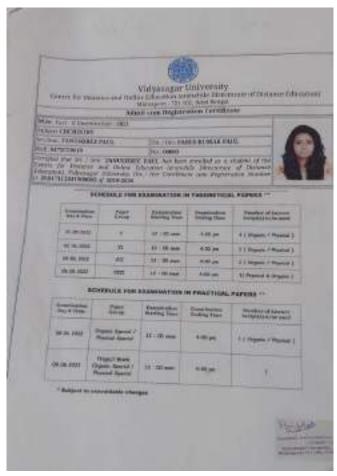

|
| 16/03/2021 | Tuesday   | 12/00 Noon      | 04.00 PM       | П                                     | 1                  |
| 16.03.2021 | Thursday  | 12.00 Noon      | 04.00 PM       | 111                                   | 1                  |
| 20.03.2021 | Saturday  | 12.00 Noon      | 04.00 PM       | TV                                    | 3                  |
|            |           | Schedule for Ex | aminution in P | ractical Papers                       |                    |
| 22.03.2021 | Monday    | 12.00 Noon      | 04.00 PM       | Physical &<br>Organic                 | 1                  |
| 24.09.2021 | Wednesday | 12.00 Noon      | 04.00 PM       | Inorganic,<br>Endustrial<br>&Computer | 1                  |



20,600



#### University of Kalyani











randward annually.

A: 11731





# The West Bengal University of Teachers' Training, Coucation Planning & Administration BED'21-22/22085 S94340602818 Anthuar No REGISTRATION CERTIFICATE NAMT: SOUMI CHATTERJEE Daughter of SUNIL CHATTERJEE of the Krishnanagar B. Ed College has been registered as a student of this University. Her Registration Number is 21-14004-086 of 2021-2022



Dated: 24th December 2021





186 ( ) And ( ) The (

| Faculty / Sistense                                |             |           | Course  | s.M.Sin.     |         |
|---------------------------------------------------|-------------|-----------|---------|--------------|---------|
| Application ID + 89496                            |             |           | Year    | : First Year |         |
| Seasion (