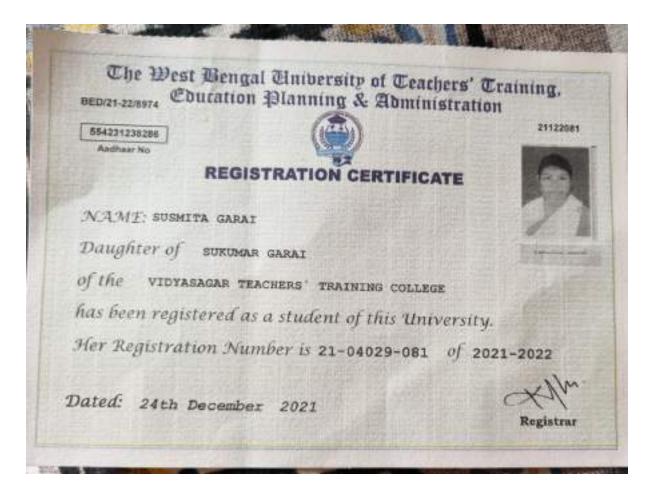

|
| Students Health Home fees | -   | 10.00   |
| lees for Identity Card    | -   | 50.00   |
| immigration fees          | 100 | 100 00  |
| Development fees          |     | 250 00  |
| Students Aided Fund       | -   | 50.00   |
| Examination fees          | -   | 1000.0  |
|                           |     |         |
|                           |     |         |
|                           |     |         |
|                           |     |         |

Total Course Fees - 3460.00

Total Concession & Exempted - 0.00

Total Received - 3460.00

Total Fees Due - 0.00

Three Thousand Four Hundred Sorty Only

Receipt No & Date: KUS/2122/003287 & 29-12-2021

Pay Mode: NEFT

Received Payment

Cashiel Kalyard

3460.00

This money receipt is to be preserved carefully for future reference.





#### THE UNIVERSITY OF BURDWAN



PROVISIONAL

This is to certify that

PRITI SAHA obtained the Degree of Bachelor of Education in this University at the Final Examination held in the year 2022, and that he /she secured Grade 9.49 (CGPA) (Letter Grade O) under Grading system.

Rajbati, Burdwan The 05 November, 2022 Animya 3rt Pul Controller of Examinations

| Name of the Student                        | No. Session                             | 2021-2023            |
|--------------------------------------------|-----------------------------------------|----------------------|
| THE RESERVE THE PERSON NAMED IN COLUMN TWO | IPTION                                  | AMOUNT               |
| 01 Admission Fees                          | H                                       | 20,000-00