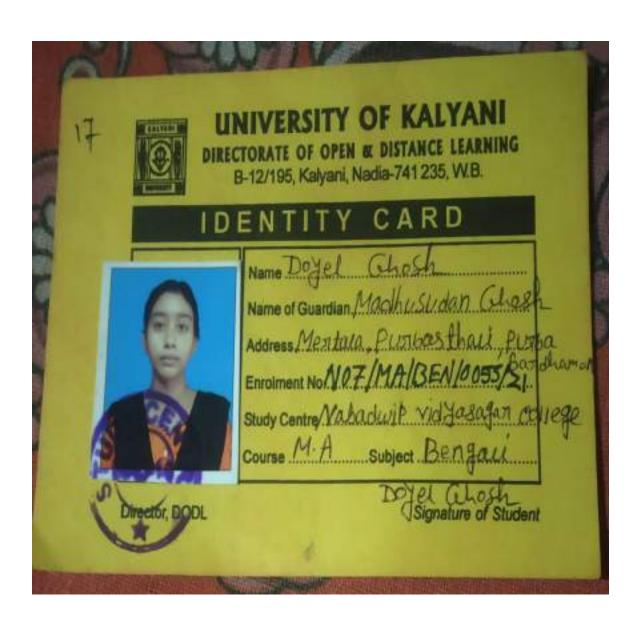

# Student Progress Report (2017-2022)

## Criteria 5

Following is the department-wiselist and documents of the student Progress in different Levels from 2017-2022.