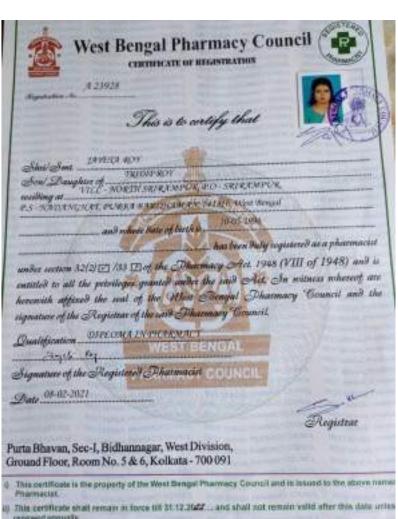

# Student Progress Report (2017-2022)

## Criteria 5

Following is the department-wiselist and documents of the student Progress in different Levels from 2017-2022.