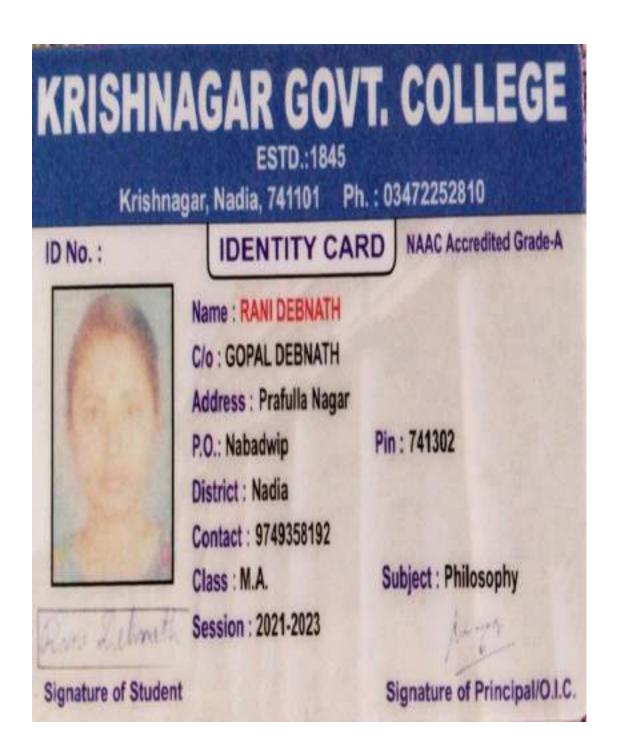

|             |                                         |

Debashs Saha

Phone State : 104-10-2023.

\* Enablast inflores for the feature of Cost Assessment of

# **Department of Education**

# **Dept of Philosophy**









## KRISHNAGAR GOVERNMENT COLLEGE

### Krishnagar, Nadia.

#### Payment Acknowledgement Copy

Application No/Student ID.: 2022PG000162

Transaction ID: YHMP1517518948

Application Name/Student Name: BRINTA DEY

Course: PG

Subject: PHILOSOPHY

I SEMESTER

Dated, 22-10-2022 18:16:39



# PG(AdmissionFees,GENERAL,LIST3)

| Fees           | 1241.00 - |
|----------------|-----------|
| Payment Status | SUCCESS   |







## **Department of Mathematic**





#### KALYANI UNIVERSITY

#### PAYMENT RECEIPT

| AIN :                  | K21SCMMMS021770  ARINDAM BANERJEE |                     | Session:     | 2021-2022   |                     |
|------------------------|-----------------------------------|---------------------|--------------|-------------|---------------------|
| Name :                 |                                   |                     | Year :       | Semester 1  |                     |
| Catagory :             | Regula                            | st'                 | Fees Type    | Admission   | Fees                |
| Course :               | M.Sc. in Mathematics              |                     |              |             | 120                 |
| Fayment Date           |