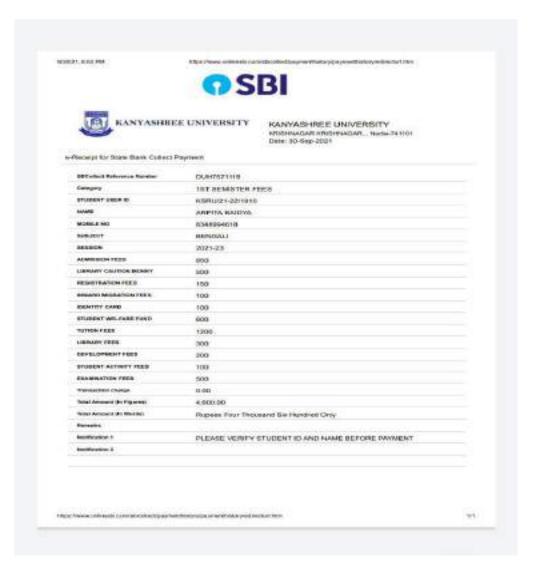

|
| PERSONAL PROPERTY AND ADDRESS OF THE SECOND | 100                                              |
| CHAMMATION FEES                             | 500                                              |
| TWINISTED Chiese                            | 0.00                                             |
| School American (Br. Friguetre)             | 4,500.00                                         |
| NOW ASSESSED BY MINERS                      | Pupper Four Thousand Sie Hundret Only            |
| Parentes.                                   |                                                  |
| Heritopion 1                                | PLEASE VERIFY STUDENT ID AND NAME BEFORE PAYWENT |
| herification à                              |                                                  |





#### KALYANI UNIVERSITY UNIT SHORT DECIDED! HOMACHINAMAN SAME 2011/0011 Hessian ( Congress Congress SANCHITA DIBINATH Between Regular M.R. millengeli Advance From 2005 12:30 IB-86:23 their Transmittee base 2001-013W 18-41-43 Hant Transaction (D. 684002012210682794 Parent Mass Ordine (MEDITE) AND DESTROPANTAL 1982-020 Totales Fore & Hs. 190/- per reports 1,219.00 Library has consistent, consequentiality 900.00 Storm Switches Every ED:00 Computer food & Informat facility (Account) December (see ); Pagestration for commitment (fragestration) December (fragestration) from (see ); Fee for standing Card 188.00 100,00 mea. 88.50 ennegration has (One See, Expedientes). Development fluo (ner page) 1000.00 295/00 Statute of Party (new Wind) 85.65 Seasonation fant (Sprice necession) 1,000,00 TETA