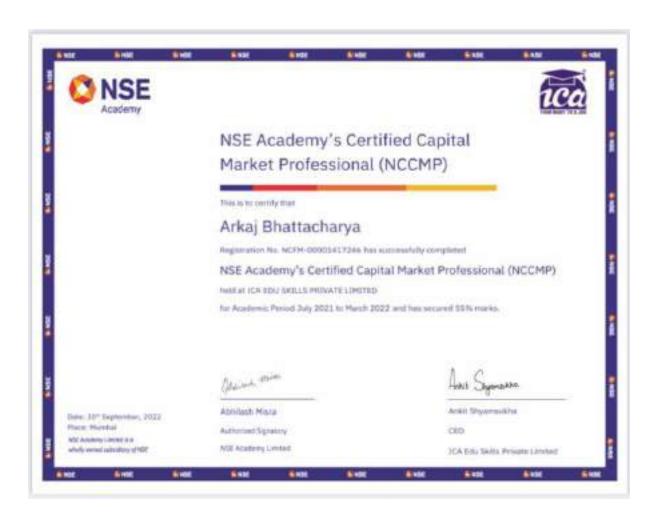

## Criteria 5

Following is the department-wiselist and documents of the student Progress in different Levels from 2017-2022.