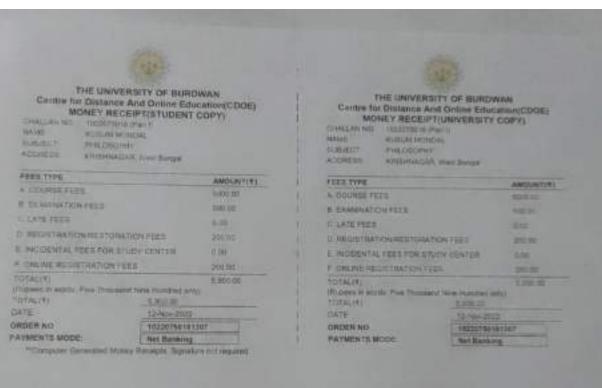

| 0.00            |
| D. REGISTRATION/RESTOR                               | ATION FEES                        | 200.00          |
| E. INCIDENTAL FEES FOR STUDY CENTER                  |                                   | 0.00            |
| F. ONLINE REGISTRATION FEES                          |                                   | 200.00          |
| TOTAL(f)<br>(Rupees in words: Five Thous<br>TOTAL(f) | and films Hurstred on<br>5,900.00 | 5,900.00<br>lyl |
| DATE                                                 | 13-Nov-2022                       |                 |
| ORDER NO                                             | 1022975380                        | 1124            |
| PAYMENTS MODE:                                       | Net Banking                       |                 |







### KRISHNAGAR GOVERNMENT COLLEGE

Krishnagar, Nadia.

Payment Acknowledgement Copy

Application No/Student ID.: 2022PG000162

Transaction ID: YHMP1517518948

Application Name/Student Name: BRINTA DEY

Course: PG

Subject: PHILOSOPHY

I SEMESTER

Dated, 22-10-2022 18:16:39



## PG(AdmissionFees,GENERAL,LIST3)

| 124: 30 |
|---------|
| SUCCESS |
|         |



# UNIVERSITY OF KALYANI

P.O. - KALYANI, DIST. - NADIA, WEST BENGAL, INDIA Pay-in Slip ORIGINAL COPY

Student Name : SAYAK SARMA

Faculty. : Science

Application ID: 30634

Department : Physics

Course

M.Sc

Year : First Year

| Description               |    | Amount  |
|---------------------------|----|---------|
| Admission fees            |    | 150,00  |
| Tution fees               |    | 1200.00 |
| Library fees