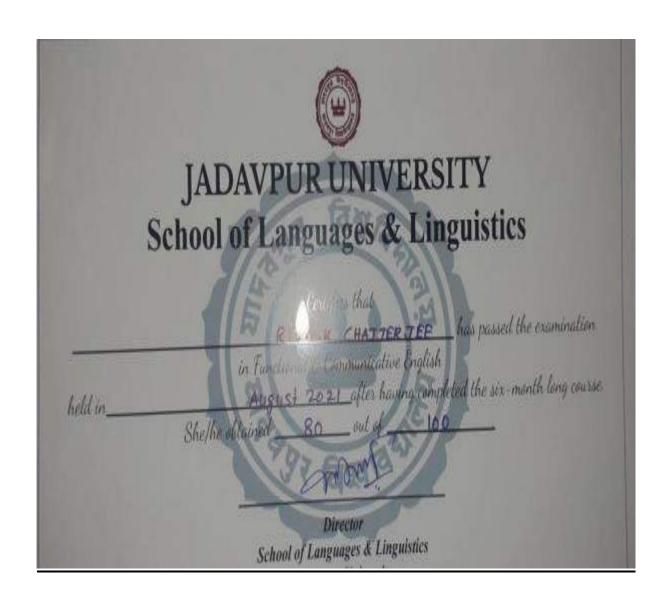

# Student Progress Report (2017-2022)

## Criteria 5

Following is the department-wiselist and documents of the student Progress in different Levels from 2017-2022.