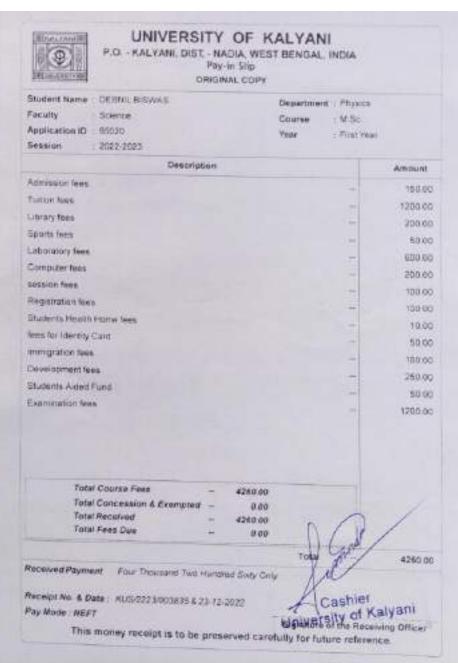

es           |    | 600,00  |
| Computer fees             | #  | 200.00  |
| session fees              | 22 | 100.00  |
| Registration fees         | -  | 100.00  |
| Students Health Home fees | =  | 10.00   |
| fees for Identity Card    |    | 50.00   |
| Immigration fees          | -  | 100.00  |
| Development fees          | 19 | 250.00  |
| Students Aided Fund       | -  | 50.00   |
| Examination fees          |    | 1200.00 |

4260.00 Total Course Fees 0.00 Total Concession & Exempted -Total Received 4260.00 0.00 Total Fees Due

4260.00

Received Payment Four Thousand Two Hundred Sixty Only.

Receipt No. & Date: KUS/2223/003940 & 23-12-2022

Pay Mode: NEFT

University of Kalyani Signature of the Receiving Officer

This money receipt is to be preserved carefully for future reference.



Scarred with Candenner