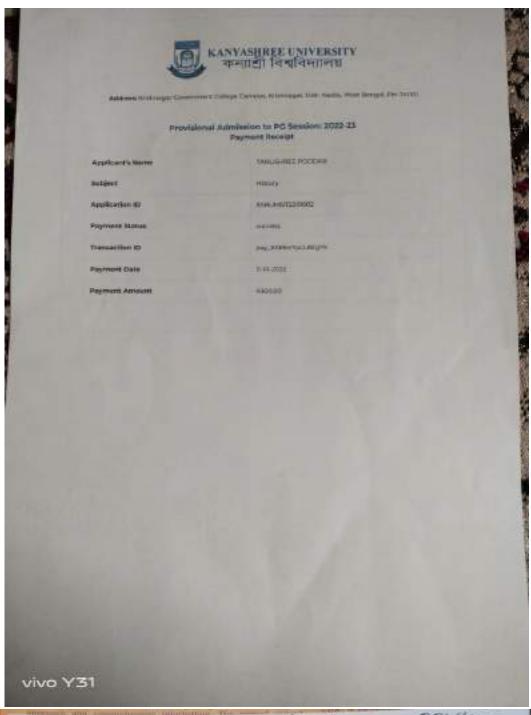

| span        |
| Continues those a electron feeting (various)     | 3(04)       |
| Session for (p.e.)                               | 100.00      |
| Registration for produce, Ecopological           | 70000       |
| States Holle Form Re (p.s.)                      | 10.00       |
| Fine for Identity Cent                           | 00.00       |
| representation from Coron Error, il apprication) | 100.00      |
| Covoloperate Resilier (week)                     | 150.00      |
| Dusent > No Pryod on ellinor                     | 92.00       |
| Constitution feel for two streets (1)            | 7,660,08    |
| WIN.                                             | 3,40000     |

477 This is computer gurnarated with, aligneture not required \*\*\*

Amendal Africanous









## KALYANI UNIVERSITY

PAYMENT RECEIPT

| ALS:           | K2250  | K22SCMMMS021727 Sasake 2022-2023 |                            |            |                     |
|----------------|--------|----------------------------------|----------------------------|------------|---------------------|
| Warne          | DINES  | H MONDAL                         | Year                       | Semaster 1 |                     |
| Catagory       | Regul  | ar                               | Fees Type : Admission Fees |            | Feet                |
| Course         | M.Sc.  | in Mathematics                   |                            |            |                     |
| Payment Date   | -      | 2022-11-18 17-56-11              | Burk Transict              | on Date    | 2022-11-16 17: