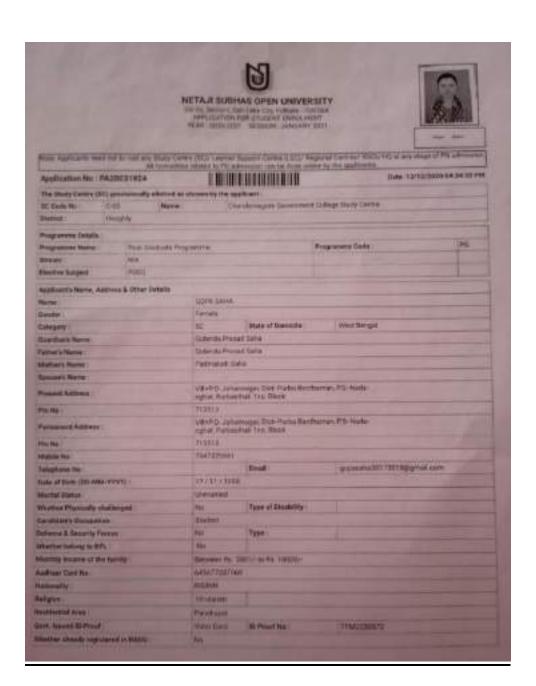

# Student Progress Report (2017-2022)

## Criteria 5

Following is the department-wiselist and documents of the student Progress in different Levels from 2017-2022.