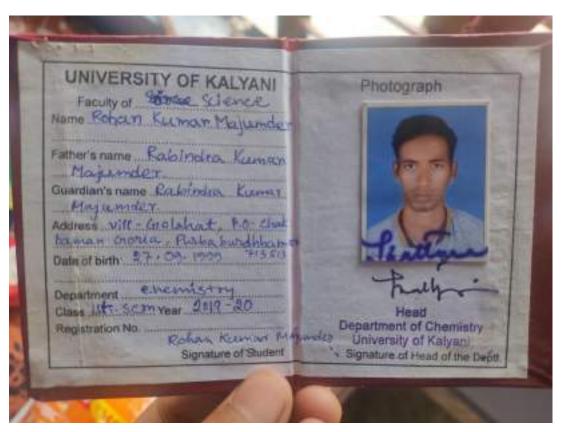

1                  |
| 16/03/2021 | Tuesday   | 12/00 Noon      | 04.00 PM       | П                                     | 1                  |
| 16.03.2021 | Thursday  | 12.00 Noon      | 04.00 PM       | 111                                   | 1                  |
| 20.03.2021 | Saturday  | 12.00 Noon      | 04.00 PM       | TV                                    | 3                  |
|            |           | Schedule for Ex | aminution in P | ractical Papers                       |                    |
| 22.03.2021 | Monday    | 12.00 Noon      | 04.00 PM       | Physical &<br>Organic                 | 1                  |
| 24.09.2021 | Wednesday | 12.00 Noon      | 04.00 PM       | Inorganic,<br>Endustrial<br>&Computer | 1                  |



20,600



#### University of Kalyani











randward annually.

A: 11731





# The West Bengal University of Teachers' Training, Coucation Planning & Administration BED'21-22/22085 S94340602818 Anthuar No REGISTRATION CERTIFICATE NAMT: SOUMI CHATTERJEE Daughter of SUNIL CHATTERJEE of the Krishnanagar B. Ed College has been registered as a student of this University. Her Registration Number is 21-14004-086 of 2021-2022



Dated: 24th December 2021





186 ( ) And ( ) The (

| Faculty / Sistense                                |             |           | Course  | s.M.Sin.     |         |
|---------------------------------------------------|-------------|-----------|---------|--------------|---------|
| Application ID + 89496                            |             |           | Year    | : First Year |         |
| Seasion