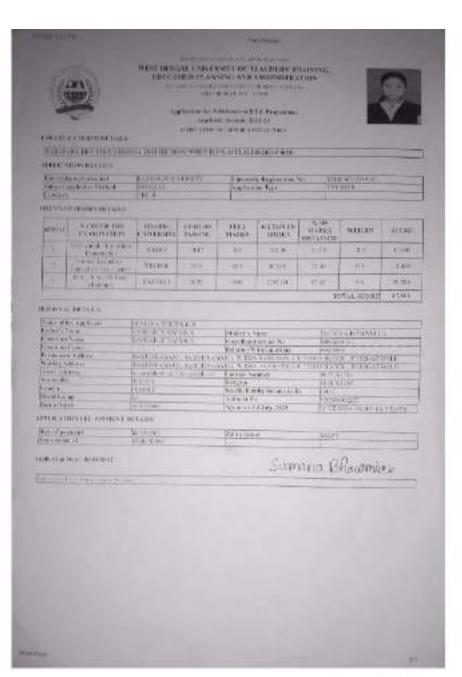

# Student Progress Report (2017-2022)

## Criteria 5

Following is the department-wiselist and documents of the student Progress in different Levels from 2017-2022.