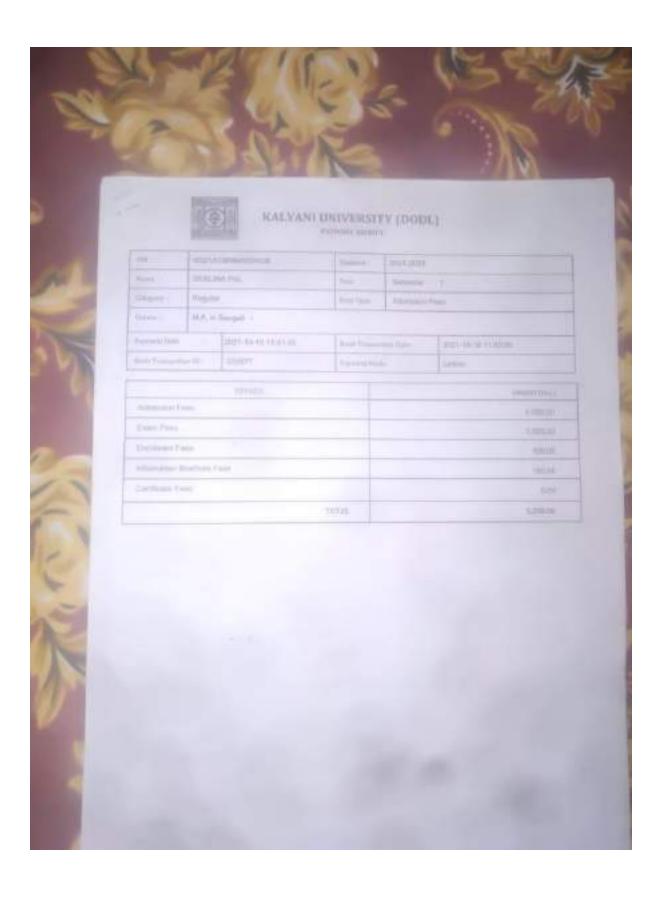

# Student Progress Report (2017-2022)

## Criteria 5

Following is the department-wiselist and documents of the student Progress in different Levels from 2017-2022.