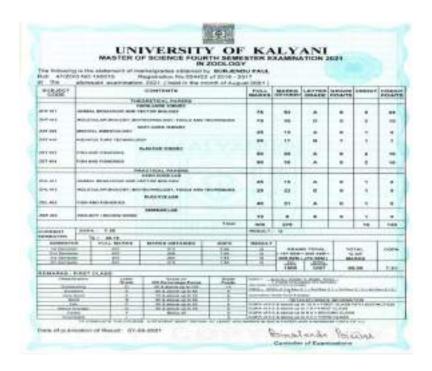

# Student Progress Report (2017-2022)

## Criteria 5

Following is the department-wiselist and documents of the student Progress in different Levels from 2017-2022.