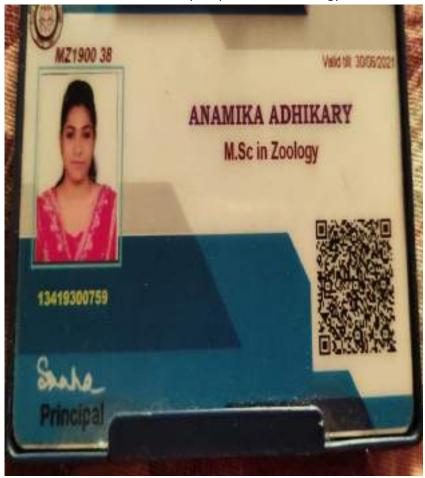

# Student Progress Report (2017-2022)

## Criteria 5

Following is the department-wiselist and documents of the student Progress in different Levels from 2017-2022.