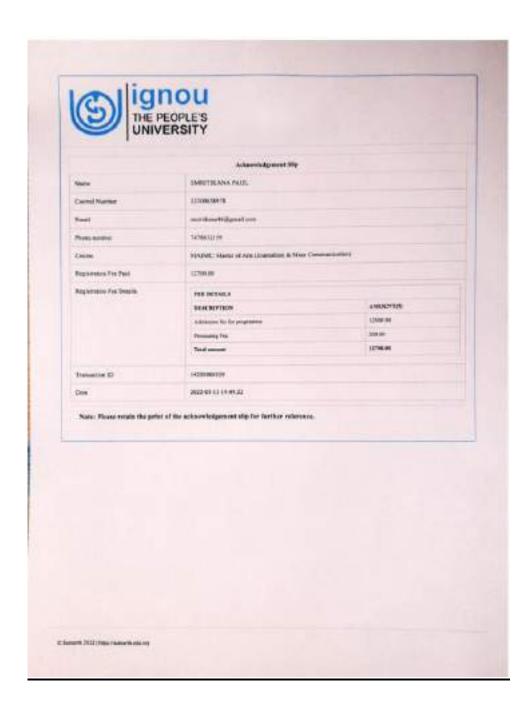

# Student Progress Report (2017-2022)

## Criteria 5

Following is the department-wiselist and documents of the student Progress in different Levels from 2017-2022.