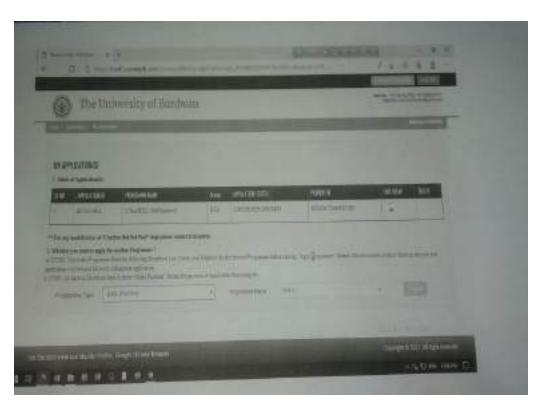

# Student Progress Report (2017-2022)

## Criteria 5

Following is the department-wiselist and documents of the student Progress in different Levels from 2017-2022.