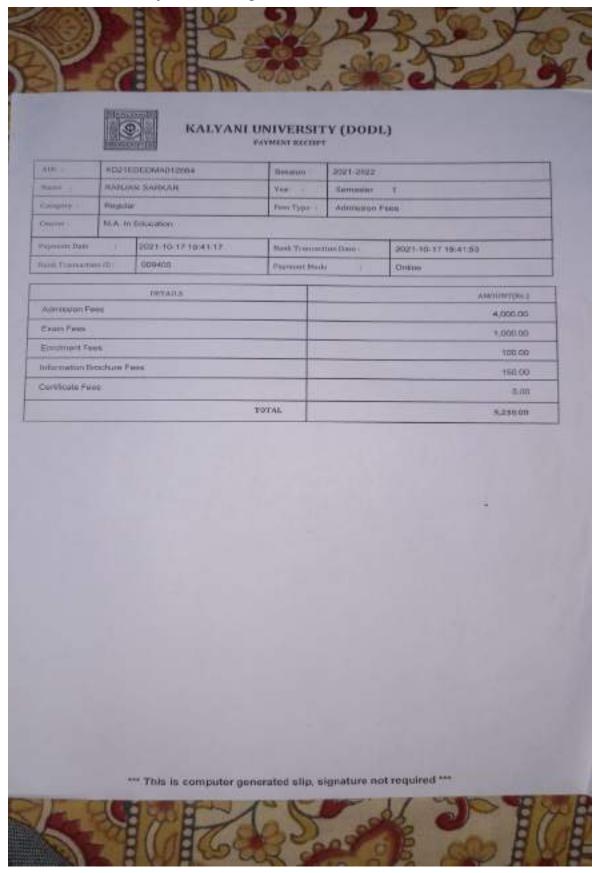

| a G          | 261 Po<br>186. 41<br>148.35<br>100.00<br>178.30                  | ikt.   | 56F<br>5.3<br>3.5<br>8.3               | 2 8 4 1                                  |  |  |  |
| iconselor - I<br>Seguerar - El<br>Seguerar - El<br>Se | Strik ALL  to Point Average (EXPA)  and | redit is      |       |                | own   | (4)<br>(4)<br>(4)<br>(4)<br>(5)<br>(6)<br>(7)<br>(7)<br>(8)<br>(9)<br>(9)<br>(9)<br>(9)<br>(9)<br>(9)<br>(9)<br>(9 | a G          | 24 Po<br>26 Hi<br>148 25<br>108 20<br>108 20<br>108 20<br>108 20 | - 3·   | 56F<br>8.3<br>8.3<br>8.4<br>8.6<br>8.6 | 20 B B B B B B B B B B B B B B B B B B B |  |  |  |

SS

Nandita Saha, Department of Bengali



Sanchita Saha, Department of Bengali



Ranjan Sarkar, Department of Education



Anima Das, Department of Education

| ADV              | KDZZ