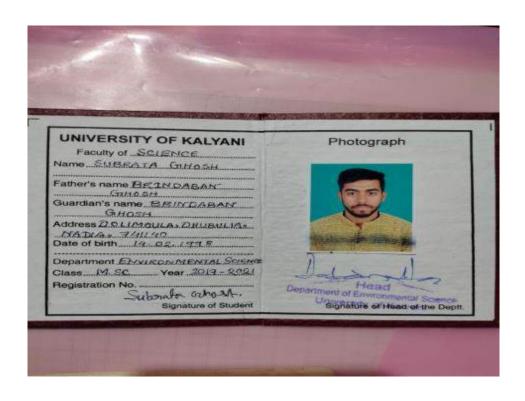

# Nabadwip Vidyasagar College

## **CRITERION-V**

5.2.1: Percentage of placement of outgoing students and students progressing to higher education during the last five years

## Nabadwip Vidyasagar College

# Student Progress Report (2017-2022)

## Criteria 5

Following is the department-wiselist and documents of the student Progress in different Levels from 2017-2022.