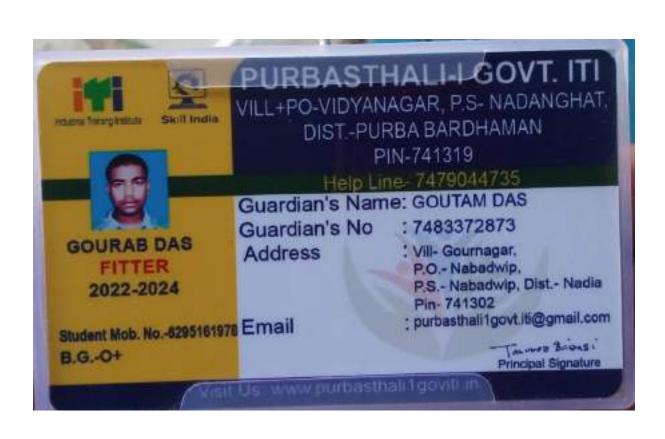

# Student Progress Report (2017-2022)

## Criteria 5

Following is the department-wiselist and documents of the student Progress in different Levels from 2017-2022.