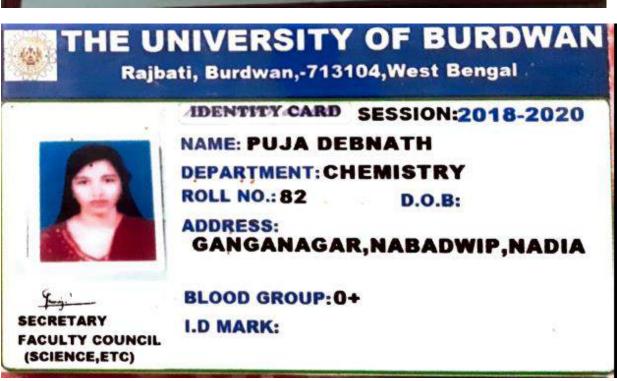

is advised to follow the examination schedule strictly
- 4 The door of the examination centre will be opened half an hour before the time specified for the commencement of examination
- 5. No examinee will be allowed to enter the examination centre after one hour from the time of commencement of examination II examinee wonts to leave the examination hall, he/she may leave after one hour of the commencement of examination, submitting the question paper along with the answer script.
- Examinees are warned that any attempt of unfair means during the examination will render them liable to disciplinary action according to the University rules

Sarbani Debnath, Dept. of Philosophy (2021-22)



Seikh Hasina Khatun B. Ed (2020-21)







# **Student Progression to Higher Education 2017-2022**







#### Vidyasagar University

Directorate of Distance Education Midnapore - 721 102, West Bengal

#### Admit cum Registration Certificate

M.Sc. Part - I Examination: 2020

Subject: Chemistry

Sri./Smit. RIMPA CHAKRABORTY S/tt. / D/ts. AJAY CHAKRABORTY

Rol: 0241CEM19 No.: 00039

Certified that Sri. / Smr. REMPA CHAKRABORTY has been exposed as a student of the Directorate of Distance Education, Vidyanagar University. His / Her Enrollment cum Registration Number is DistanceM1900039 of 2019-2020



| Date       | thuy      | Start Time      | End Time       | /Group                                | Scripts to be used |
|------------|-----------|-----------------|----------------|---------------------------------------|--------------------|
| 13.03.2021 | Saturday  | 12.00 Noon      | 04.00