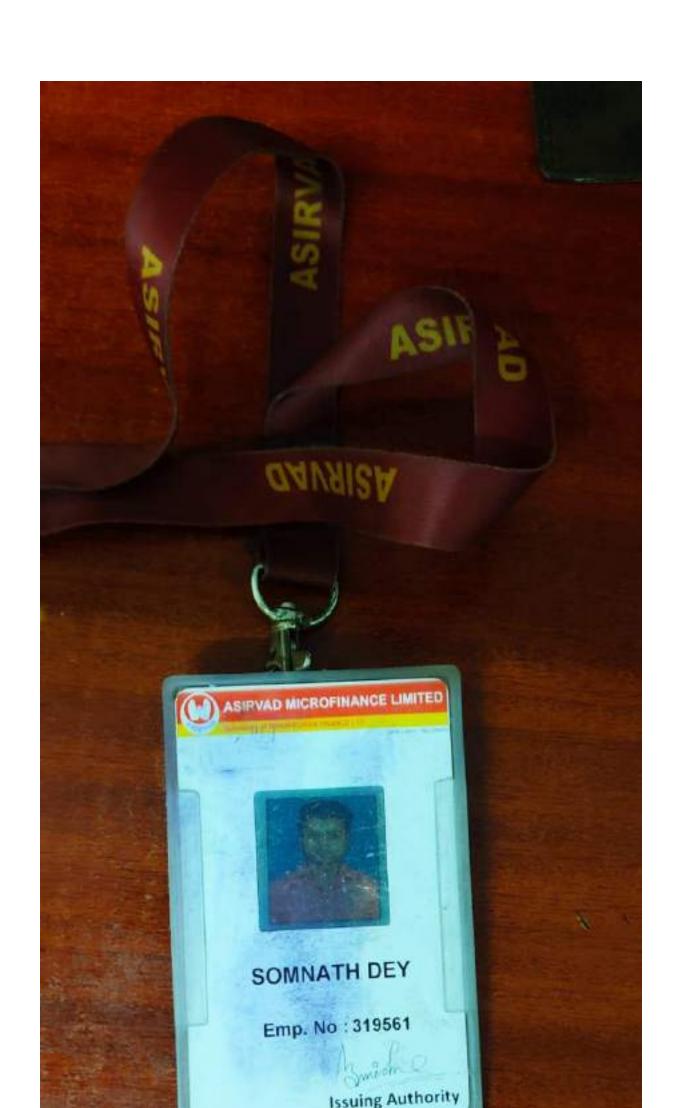

## Criteria 5

Following is the department-wiselist and documents of the student Progress in different Levels from 2017-2022.