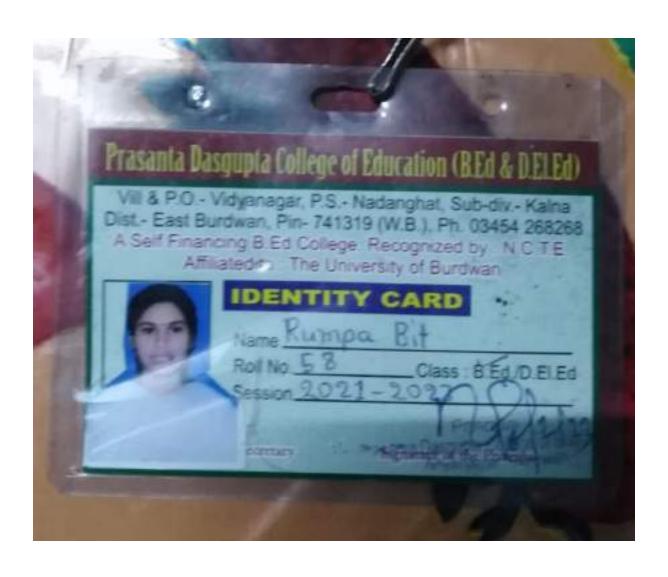

# Student Progress Report (2017-2022)

## Criteria 5

Following is the department-wiselist and documents of the student Progress in different Levels from 2017-2022.