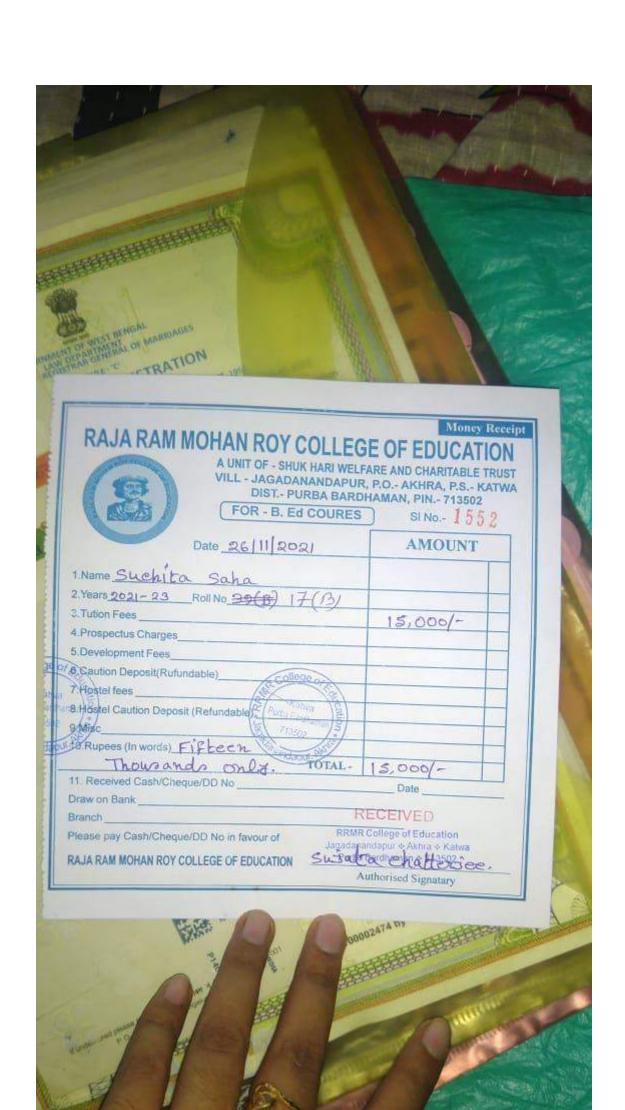

## **CRITERION-V**

5.2.1: Percentage of placement of outgoing students and students progressing to higher education during the last five years

# Student Progress Report (2017-2022)

## Criteria 5

Following is the department-wiselist and documents of the student Progress in different Levels from 2017-2022.