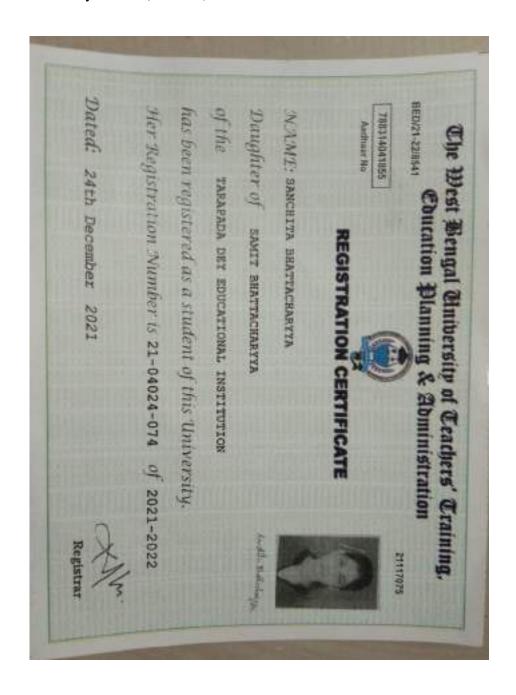

# Student Progress Report (2017-2022)

## Criteria 5

Following is the department-wiselist and documents of the student Progress in different Levels from 2017-2022.