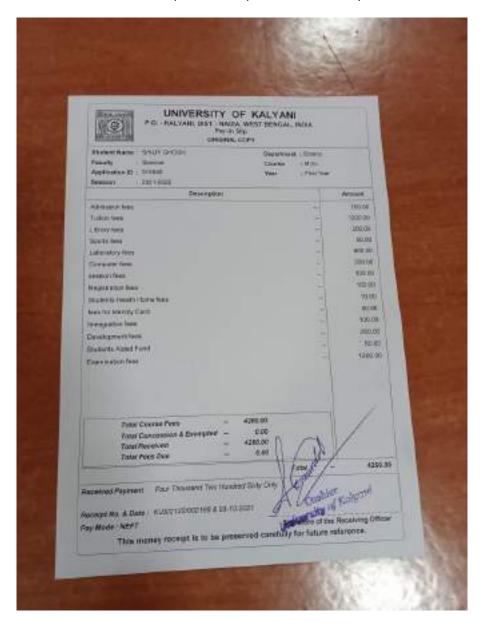

|

Anamika Adhikary, Department of Zoology



Surjendu Paul, Department of Zoology



#### Souvik Biswas, Department of Zoology



Souvik Biswas, Department of Zoology



Supriti Santra Department of Zoology



Suprova Mondal Department of Zoology



**Department of Botany** 

Shilpi Ghosh Department of Botany



## Ankita Chowdhury Department of Botany



Ankita Chowdhury Department of Botany



**Department of Environment Science** 

#### Chayanika Biswas Department of Environment Science

11/24/21, 3:23 PM

https://pg.onlineadmission.org/StudentPortal/student\_library\_and\_ID\_card.aspx?challen=13667



#### ASUTOSH COLLEGE

92, SHYAMAPRASAD MUKHERJEE ROAD.KOLKATA. WEST BENGAL. INDIA MAIL@ASUTOSHCOLLEGE.IN | HTTPS://ASUTOSHCOLLEGE.IN/

#### PG PROVISIONAL IDENTITY CARD

STUDENT ID

ROLL NO

ADMISSION CHALLAN NO. - 1913667

APPLICATION NO. - 2184500195

NAME - CHAYANIKA BISWAS

ADDRESS - AHIBHUSHAN HALDAR LANE , SASTITALA

SUBJECT - ENVIRONMENTAL SCIENCE (PG)

PHONENO - 7029319922 CATAGORY - GENERAL

WHATSAPP GROUP LINK -

VALID TILL 31-12-2021



#### ASUTOSH COLLEGE

92, SHYAMAPRASAD MUKHERJ