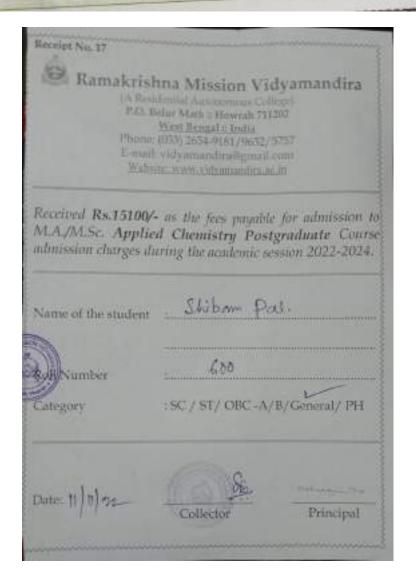

# Student Progress Report (2017-2022)

## Criteria 5

Following is the department-wiselist and documents of the student Progress in different Levels from 2017-2022.