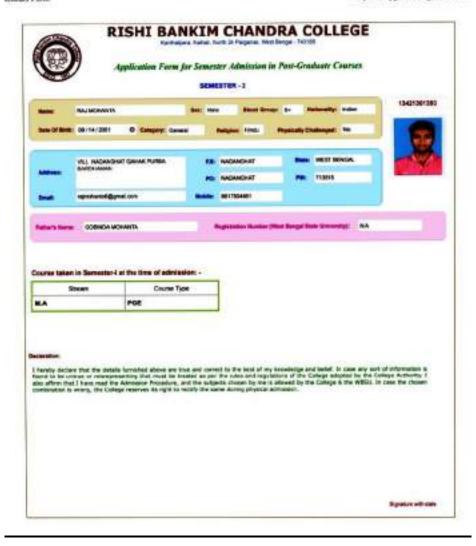

## **CRITERION-V**

5.2.1: Percentage of placement of outgoing students and students progressing to higher education during the last five years

# Student Progress Report (2017-2022)

## Criteria 5

Following is the department-wiselist and documents of the student Progress in different Levels from 2017-2022.