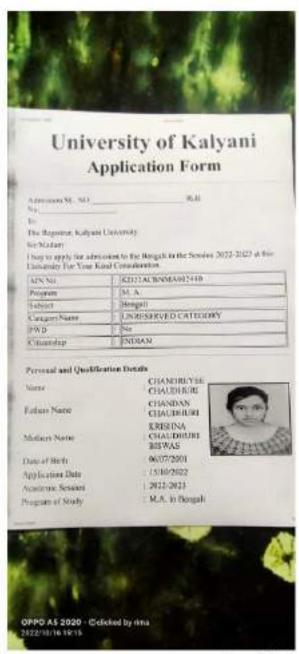

## **CRITERION-V**

5.2.1: Percentage of placement of outgoing students and students progressing to higher education during the last five years

## Criteria 5

Following is the department-wiselist and documents of the student Progress in different Levels from 2017-2022.