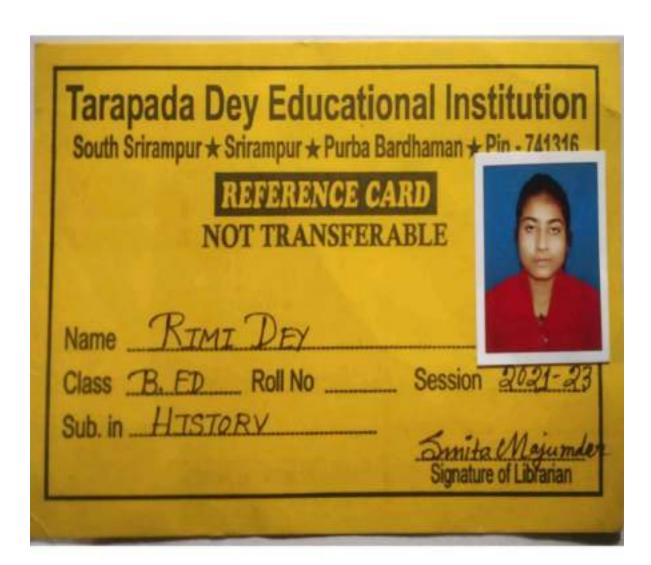

# Student Progress Report (2017-2022)

## Criteria 5

Following is the department-wiselist and documents of the student Progress in different Levels from 2017-2022.