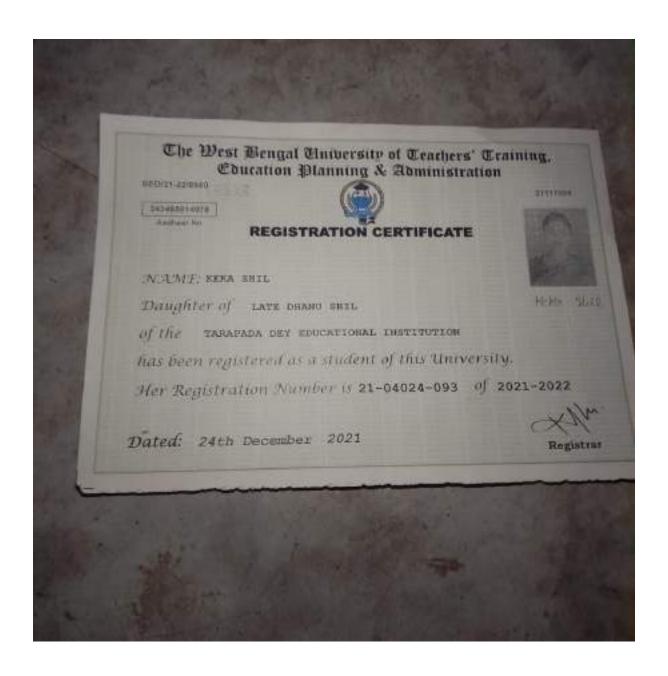

# Student Progress Report (2017-2022)

## Criteria 5

Following is the department-wiselist and documents of the student Progress in different Levels from 2017-2022.