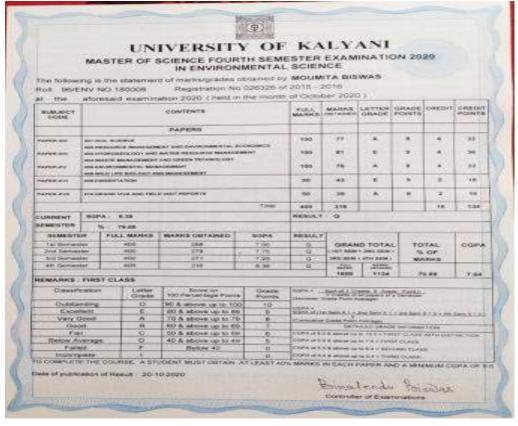

HAYANIKA BISWAS

ADDRESS - AHIBHUSHAN HALDAR LANE , SASTITALA

SUBJECT - ENVIRONMENTAL SCIENCE (PG)

PHONENO - 7029319922 CATAGORY - GENERAL

WHATSAPP GROUP LINK -

VALID TILL 31-12-2021



#### ASUTOSH COLLEGE

92, SHYAMAPRASAD MUKHERJEE ROAD.KOLKATA. WEST BENGAL, INDIA MAIL@ASUTOSHCOLLEGE.IN | HTTPS://ASUTOSHCOLLEGE.IN/

#### PG PROVISIONAL LIBRARY CARD

STUDENT ID

ROLL NO

ADMISSION CHALLAN NO - 1913667

APPLICATION NO - 2184500195

NAME - CHAYANIKA BISWAS

ADDRESS - AHIBHUSHAN HALDAR LANE , SASTITALA

SUBJECT - ENVIRONMENTAL SCIENCE (PG)

PHONENO - 7029319922 CATAGORY - GENERAL

WHATSAPP GROUP LINK -

VALID TILL 31-12-2021



## **Department of Botany**

Susmita Bhattacharya Department of Botany





#### **Department of Computer Science**



**Department of Environment Science** 









| -