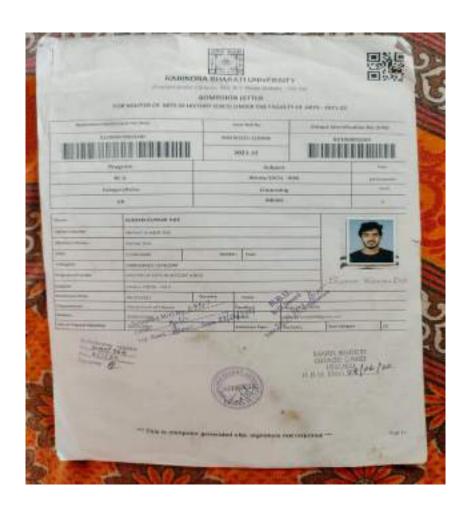

# Student Progress Report (2017-2022)

## Criteria 5

Following is the department-wiselist and documents of the student Progress in different Levels from 2017-2022.