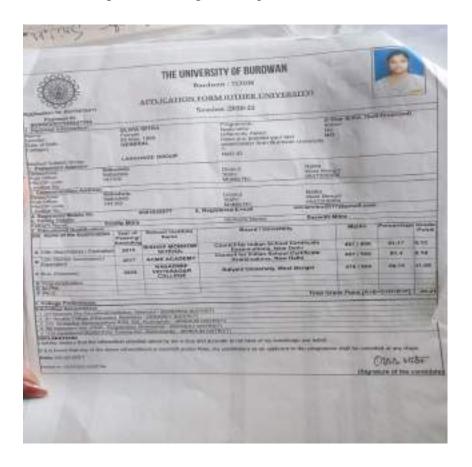

| 10000/                            |
| Rupees Ten The                                 | rusand Only                                                                                                                               | Only                              |
| Thomas - C & College                           | Signature o                                                                                                                               | @pales                            |

Nipa Das, Department of Education



#### Jayashree Sarkar, Department of Education



Outside Comment of the Danier Comment of the

Moumita Biswas, Department of Education

Dipika Saha, Dept of Bengali



## Anjana Dutta





#### ASUTOSH COLLEGE

12, SHYAMAPRASAD MUKHERJEE ROAD KOLKATA, WEST BENGAL INDIA

#### PG PROVISIONAL ADMISSION RECEIPT FOR SESSION 2021-22

APPLICATION NO : 2184500202 STUDENT ID : 2021-5079

NAME: JAYASHREE PRAMANICK

FATHER NAME: JAGANNATH PRAMUNICK

FEES TYPE: ADMISSION FEES

SUBJECT: ENVIRONMENTAL SCIENCE (PG)

ROLL NO. 9

18-12-2821 20:37:34 PG ADMISSION ADM. VOUCHER NO.: 1913674

ADM. DATE: 24/11/2021

REF, NO.: WHMP0431459142

GATEWAY: BILLDESK

AMOUNT: 16750



#### OFFICE OF THE

# PURBA BARDHAMAN DISTRICT PRIMARY SCHOOL COUNCIL

NETAJI BHABAN, KACHHARI ROAD, BURDWAN

■ 2662371, 2662372 II-mail: dpscburdwar@gmail.com website: http://www.dpscburdwar.com

Memo No.- 1129/APPTT

SRI / SMT. PRASHANTA KUMAR DAS 5 / D/ W of SUBHAS DAS VILL-SARDANGA P. O - MOYAIL D