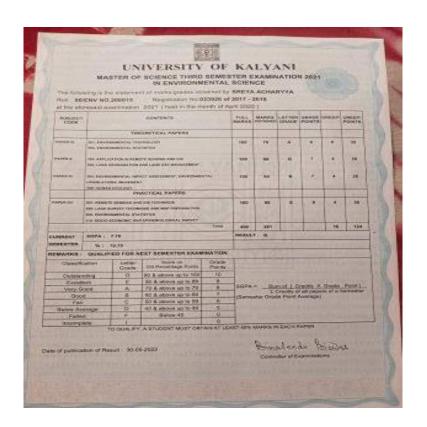

# Nabadwip Vidyasagar College

## **CRITERION-V**

5.2.1: Percentage of placement of outgoing students and students progressing to higher education during the last five years

## Nabadwip Vidyasagar College

# Student Progress Report (2017-2022)

## Criteria 5

Following is the department-wiselist and documents of the student Progress in different Levels from 2017-2022.