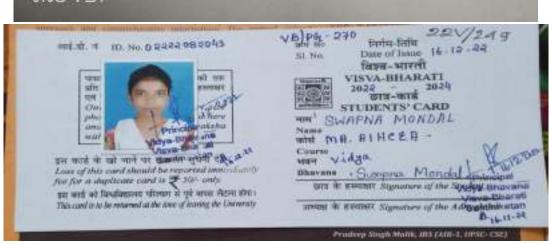

| span        |
| Continues those a electron feeting (various)     | 3(04)       |
| Session for (p.e.)                               | 100.00      |
| Registration for produce, Ecopological           | 70000       |
| States Holle Form Re (p.s.)                      | 10.00       |
| Fine for Identity Cent                           | 00.00       |
| representation from Coron Error, il apprication) | 100.00      |
| Covoloperate Resilier (week)                     | 150.00      |
| Dusent > No Pryod on ellinor                     | 92.00       |
| Constitution feel for two streets (1)            | 7,660,08    |
| WIN.                                             | 3,40000     |

477 This is computer gurnarated with, aligneture not required \*\*\*

Amendal Africanous









## KALYANI UNIVERSITY

PAYMENT RECEIPT

| ALS:           | K2250  | K22SCMMMS021727 Sasake 2022-2023 |                            |            |                     |
|----------------|--------|----------------------------------|----------------------------|------------|---------------------|
| Warne          | DINES  | H MONDAL                         | Year                       | Semaster 1 |                     |
| Catagory       | Regul  | ar                               | Fees Type : Admission Fees |            | Feet                |
| Course         | M.Sc.  | in Mathematics                   |                            |            |                     |
| Payment Date   | -      | 2022-11-18 17-56-11              | Burk Transict              | on Date    | 2022-11-16 17:57