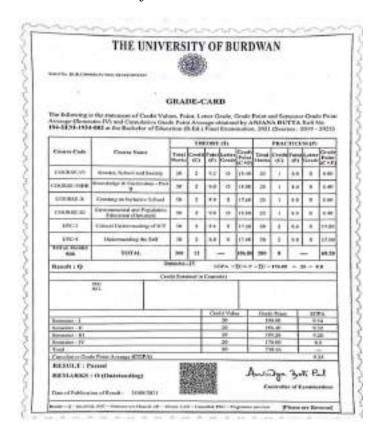

## **CRITERION-V**

5.2.1: Percentage of placement of outgoing students and students progressing to higher education during the last five years

## Criteria 5

Following is the department-wiselist and documents of the student Progress in different Levels from 2017-2022.