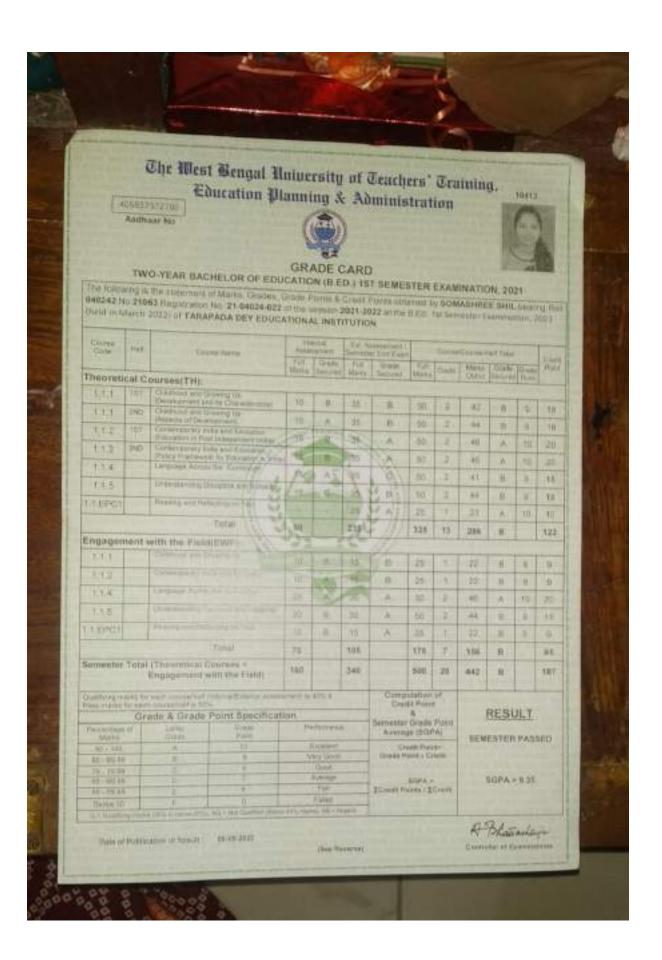

## **CRITERION-V**

5.2.1: Percentage of placement of outgoing students and students progressing to higher education during the last five years

# Student Progress Report (2017-2022)

## Criteria 5

Following is the department-wiselist and documents of the student Progress in different Levels from 2017-2022.