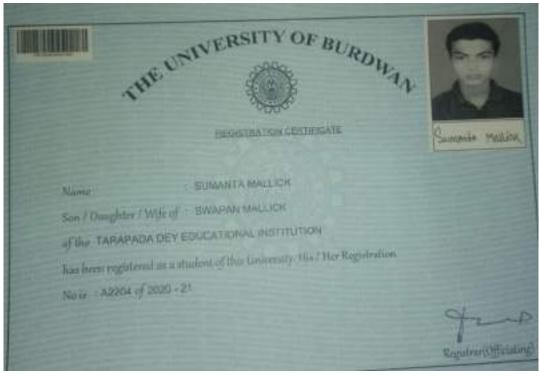

# Student Progress Report (2017-2022)

## Criteria 5

Following is the department-wiselist and documents of the student Progress in different Levels from 2017-2022.