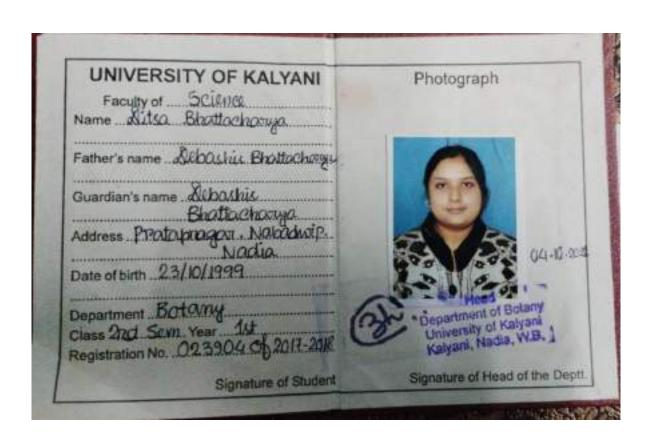

NT ID

ROLL NO

ADMISSION CHALLAN NO. - 1913667

APPLICATION NO. - 2184500195

NAME - CHAYANIKA BISWAS

ADDRESS - AHIBHUSHAN HALDAR LANE , SASTITALA

SUBJECT - ENVIRONMENTAL SCIENCE (PG)

PHONENO - 7029319922 CATAGORY - GENERAL

WHATSAPP GROUP LINK -

VALID TILL 31-12-2021



#### ASUTOSH COLLEGE

92, SHYAMAPRASAD MUKHERJEE ROAD.KOLKATA. WEST BENGAL, INDIA MAIL@ASUTOSHCOLLEGE.IN | HTTPS://ASUTOSHCOLLEGE.IN/

#### PG PROVISIONAL LIBRARY CARD

STUDENT ID

ROLL NO

ADMISSION CHALLAN NO - 1913667

APPLICATION NO - 2184500195

NAME - CHAYANIKA BISWAS

ADDRESS - AHIBHUSHAN HALDAR LANE , SASTITALA

SUBJECT - ENVIRONMENTAL SCIENCE (PG)

PHONENO - 7029319922 CATAGORY - GENERAL

WHATSAPP GROUP LINK -

VALID TILL 31-12-2021



## **Department of Botany**

Susmita Bhattacharya Department of Botany





#### **Department of Computer Science**



**Department of Environment Science** 









| -