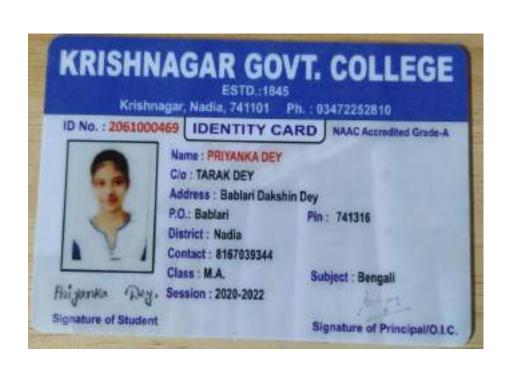

# Student Progress Report (2017-2022)

## Criteria 5

Following is the department-wiselist and documents of the student Progress in different Levels from 2017-2022.