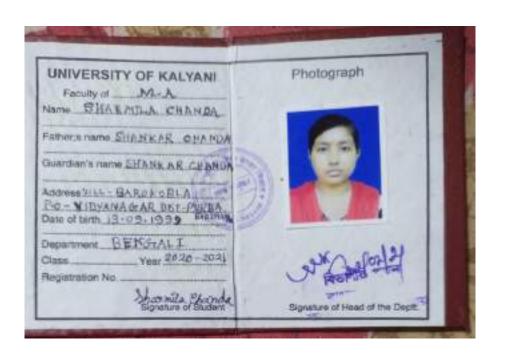

# Student Progress Report (2017-2022)

## Criteria 5

Following is the department-wiselist and documents of the student Progress in different Levels from 2017-2022.