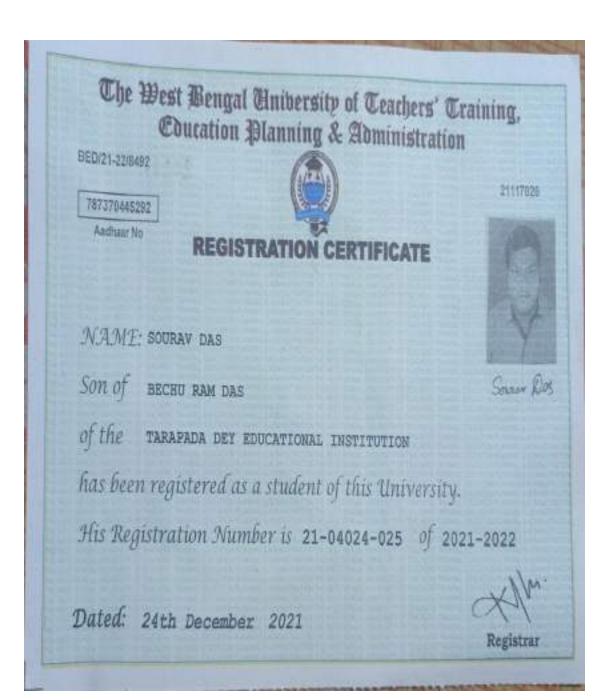

# Student Progress Report (2017-2022)

## Criteria 5

Following is the department-wiselist and documents of the student Progress in different Levels from 2017-2022.