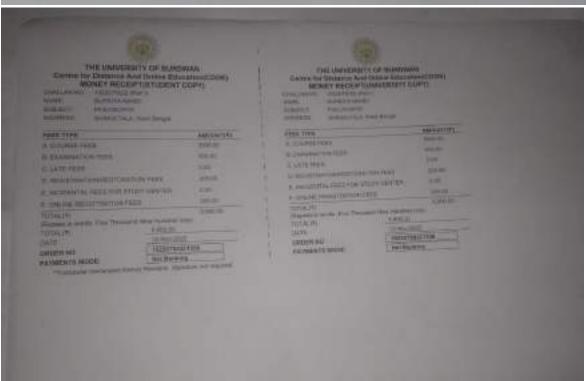

| 0.00            |
| D. REGISTRATION/RESTOR                               | ATION FEES                        | 200.00          |
| E. INCIDENTAL FEES FOR STUDY CENTER                  |                                   | 0.00            |
| F. ONLINE REGISTRATION FEES                          |                                   | 200.00          |
| TOTAL(f)<br>(Rupees in words: Five Thous<br>TOTAL(f) | and films Hurstred on<br>5,900.00 | 5,900.00<br>lyl |
| DATE                                                 | 13-Nov-2022                       |                 |
| ORDER NO                                             | 1022975380                        | 1124            |
| PAYMENTS MODE:                                       | Net Banking                       |                 |







### KRISHNAGAR GOVERNMENT COLLEGE

Krishnagar, Nadia.

Payment Acknowledgement Copy

Application No/Student ID.: 2022PG000162

Transaction ID: YHMP1517518948

Application Name/Student Name: BRINTA DEY

Course: PG

Subject: PHILOSOPHY

I SEMESTER

Dated, 22-10-2022 18:16:39



## PG(AdmissionFees,GENERAL,LIST3)

| 124: 30 |
|---------|
| SUCCESS |
|         |



# UNIVERSITY OF KALYANI

P.O. - KALYANI, DIST. - NADIA, WEST BENGAL, INDIA Pay-in Slip ORIGINAL COPY

Student Name : SAYAK SARMA

Faculty. : Science

Application ID: 30634

Department : Physics

Course

M.Sc

Year : First Year

| Description               |    | Amount  |
|---------------------------|----|---------|
| Admission fees            |    | 150,00  |
| Tution fees               |    | 1200.00 |
| Library fees