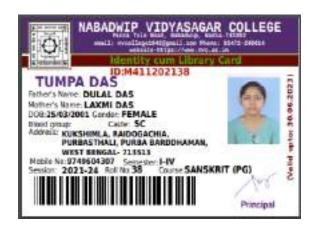

## **CRITERION-V**

5.2.1: Percentage of placement of outgoing students and students progressing to higher education during the last five years

## Criteria 5

Following is the department-wiselist and documents of the student Progress in different Levels from 2017-2022.