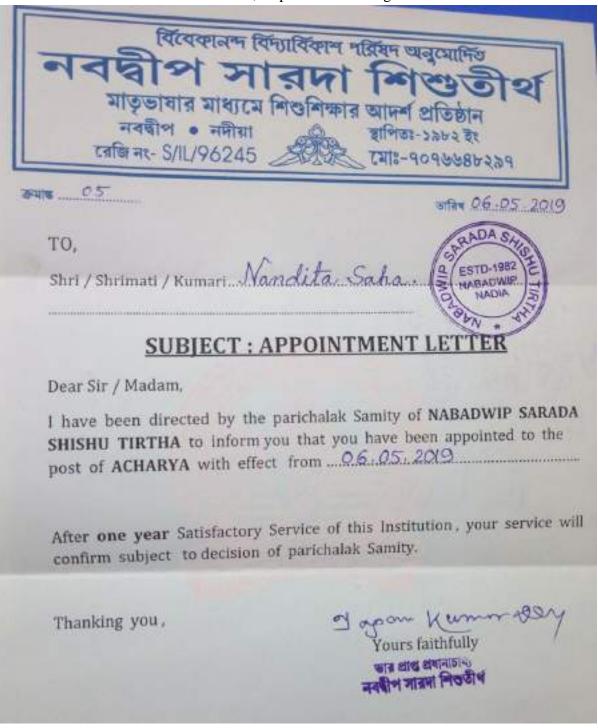

## **CRITERION-V**

5.2.1: Percentage of placement of outgoing students and students progressing to higher education during the last five years

## Criteria 5

Following is the department-wiselist and documents of the student Progress in different Levels from 2017-2022.