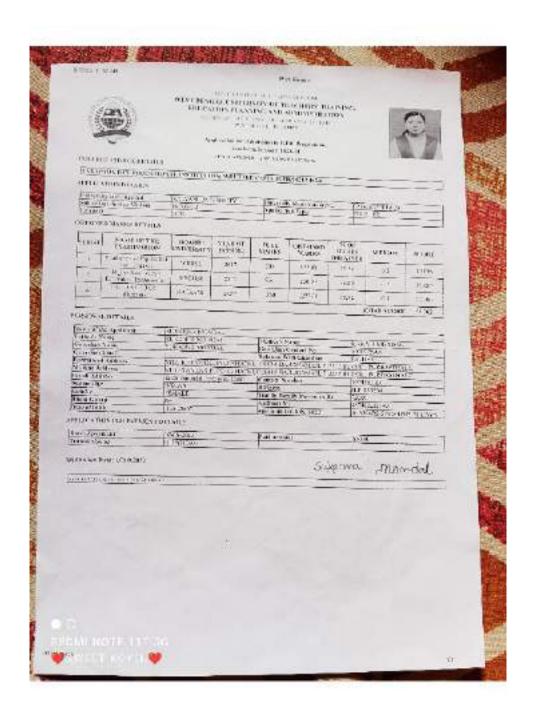

# Student Progress Report (2017-2022)

## Criteria 5

Following is the department-wiselist and documents of the student Progress in different Levels from 2017-2022.