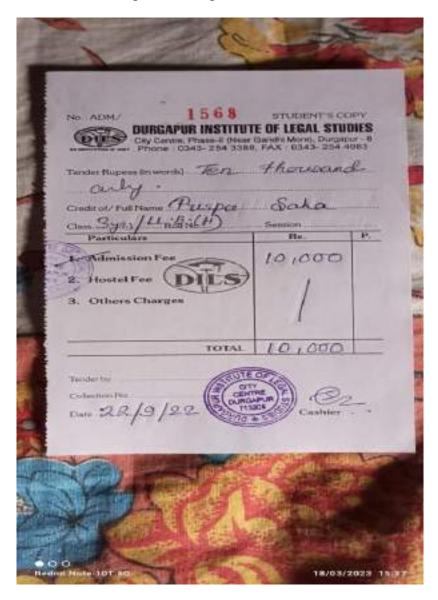

# Student Progress Report (2017-2022)

## Criteria 5

Following is the department-wiselist and documents of the student Progress in different Levels from 2017-2022.