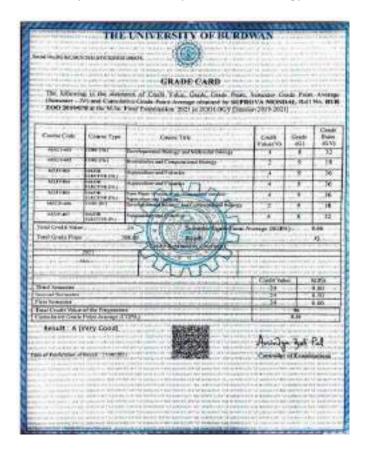

|

Anamika Adhikary, Department of Zoology



Surjendu Paul, Department of Zoology



#### Souvik Biswas, Department of Zoology



Souvik Biswas, Department of Zoology



Supriti Santra Department of Zoology



Suprova Mondal Department of Zoology



**Department of Botany** 

Shilpi Ghosh Department of Botany



## Ankita Chowdhury Department of Botany



Ankita Chowdhury Department of Botany



**Department of Environment Science** 

#### Chayanika Biswas Department of Environment Science

11/24/21, 3:23 PM

https://pg.onlineadmission.org/StudentPortal/student\_library\_and\_ID\_card.aspx?challen=13667



#### ASUTOSH COLLEGE

92, SHYAMAPRASAD MUKHERJEE ROAD.KOLKATA. WEST BENGAL. INDIA MAIL@ASUTOSHCOLLEGE.IN | HTTPS://ASUTOSHCOLLEGE.IN/

#### PG PROVISIONAL IDENTITY CARD

STUDENT ID

ROLL NO

ADMISSION CHALLAN NO. - 1913667

APPLICATION NO. - 2184500195

NAME - CHAYANIKA BISWAS

ADDRESS - AHIBHUSHAN HALDAR LANE , SASTITALA

SUBJECT - ENVIRONMENTAL SCIENCE (PG)

PHONENO - 7029319922 CATAGORY - GENERAL

WHATSAPP GROUP LINK -

VALID T