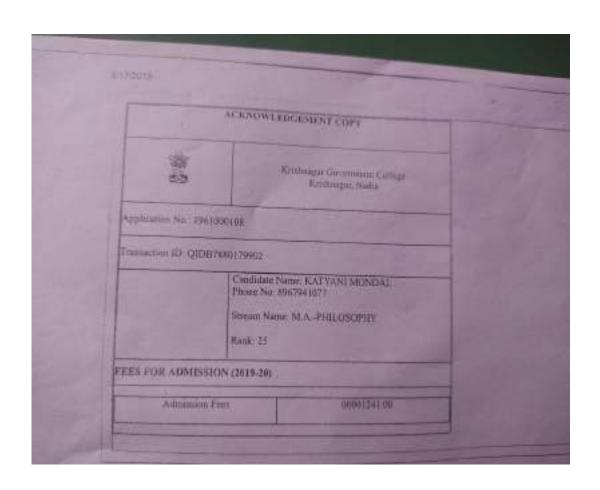

|             |                                         |

Debashs Saha

Phone State : 104-10-2023.

\* Enablast inflores for the feature of Cost Assessment of

# **Department of Education**

# **Dept of Philosophy**









## KRISHNAGAR GOVERNMENT COLLEGE

### Krishnagar, Nadia.

#### Payment Acknowledgement Copy

Application No/Student ID.: 2022PG000162

Transaction ID: YHMP1517518948

Application Name/Student Name: BRINTA DEY

Course: PG

Subject: PHILOSOPHY

I SEMESTER

Dated, 22-10-2022 18:16:39



# PG(AdmissionFees,GENERAL,LIST3)

| Fees           | 1241.00 - |
|----------------|-----------|
| Payment Status | SUCCESS   |







## **Department of Mathematic**





#### KALYANI UNIVERSITY

#### PAYMENT RECEIPT

| AIN :                  | K21SCMMMS021770  ARINDAM BANERJEE |                     | Session:     | 2021-2022   |                     |
|------------------------|-----------------------------------|---------------------|--------------|-------------|---------------------|
| Name :                 |                                   |                     | Year :       | Semester 1  |                     |
| Catagory :             | Regula                            | st'                 | Fees Type    | Admission   | Fees                |
| Course :               | M.Sc. in Mathematics              |                     |              |             | 120                 |
| Fayment Date           |