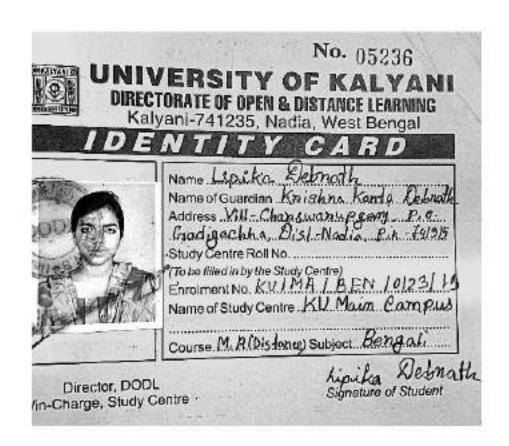

|
| Office where posted | OFFICE OF THE COMMANDANT,<br>STRA BATTALION,<br>JHARGRAM(6HHHO00416)ASANSOL | Cadre Controlling<br>Authority(CCA)  | :# | WEST BENGAL POLICE<br>DIRECTORATE(2HHAA011) |
| Date Of Birth       | 14/01/1996                                                                  | Date of Joining to the Govt, Service |    | 07/12/2019                                  |
| End of Service Date | : 31/01/2056                                                                | GPF Number/PRAN<br>Number            |    | CPR/WB/61702                                |
| PAN Number          | DFVPP8620C                                                                  | Registered Mobile<br>Number          | -  | 7001019347                                  |





80.01000B13

digit black

80872, 12:51 PM



#### NETAJI SUBHAS OPEN UNIVERSITY

DOJS, SECTOR 1, SALT LAKE GITT, SOLSATA-700864 PROVISIONAL ENROLMENT CERTIFICATE CUM DENTITY CORD

Enrolment IIIa. 201100010000 Academic Year: 2021-0022 Gession: JANSARY 2022

Name: ARLET DESNATE

Gener MALE Company CEC-8

Querdien's Neme: MRRAL KANTI DEBNATH

Address: RAMPUR, CHAKBAWANCORIA, PURBA BARDHAWAN, PIN 210510

Lasmar Support Centre Code: R-10 Meble No. 6733837739 DOG (DO-MM-YVV): 68-39-1998

Learner Support Centre Reme Nobedwip Vidyeseger Dollege Stady Centre

Subject Code: PGHI
Professed Language for SLN: Description

IE.: Above information is based on online inputs as provided by the learner.

This is a computer generated document. No algorithm to required.

This Provisional Certificate is valid