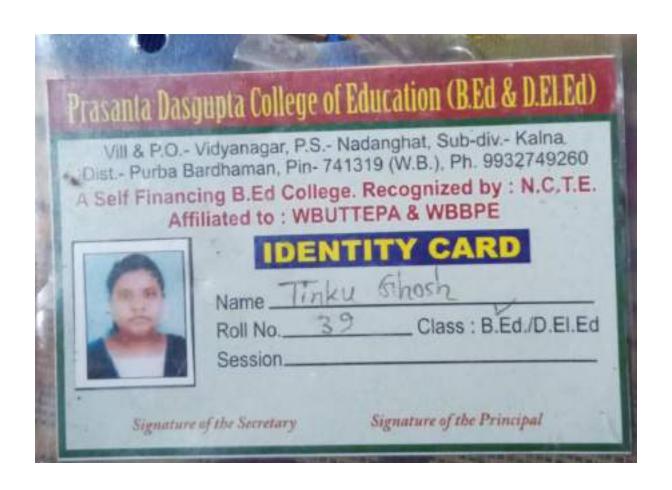

# Student Progress Report (2017-2022)

## Criteria 5

Following is the department-wiselist and documents of the student Progress in different Levels from 2017-2022.