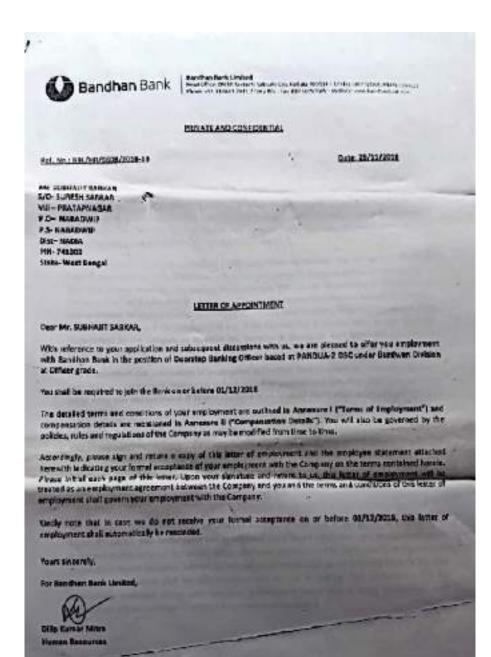

# Student Progress Report (2017-2022)

## Criteria 5

Following is the department-wiselist and documents of the student Progress in different Levels from 2017-2022.