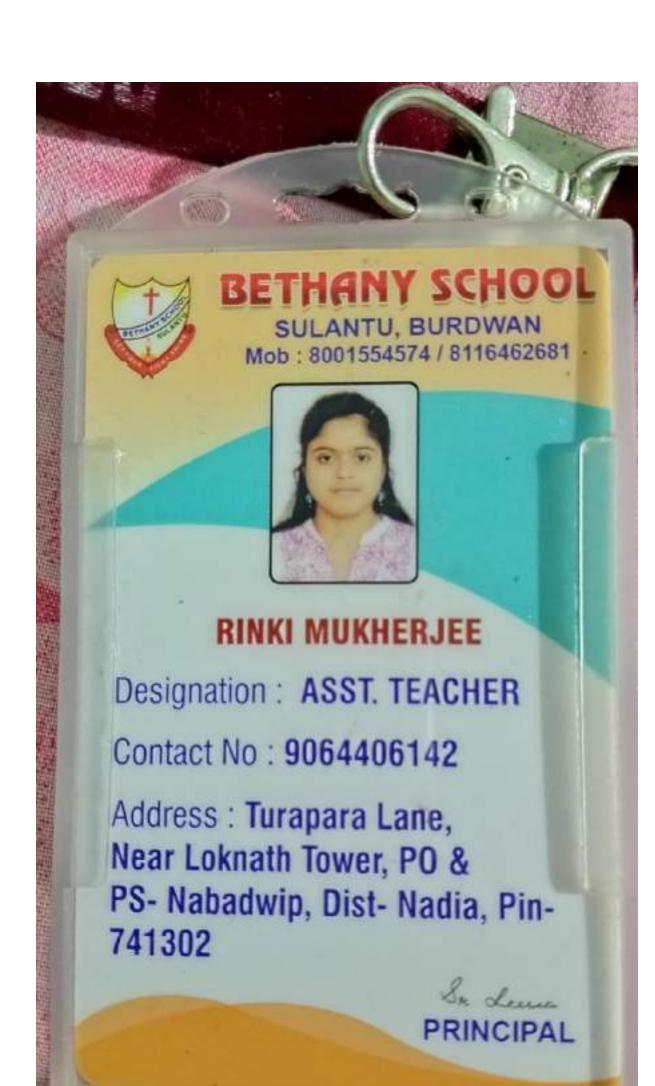

ebsite: www.susmitacedu.grg/#FMaff:5338mita.college@gmail.com

Ref. No. SCE/260/2022



Date: 20/10/2022



## **Bonafide Certificate**

This is to certify that Riya Mondal, D/o Mr. Imajuddin Mondal, resident of Vill-Hantra, P.O- Chota Andulia, P.S-Chapra, Dist- Nadia, State-West Bengal, Pin-741124, is a regular student of Two year B.Ed. course bearing college Roll No-20 of this institution for the academic session 2022-2024.

Course fees for pursuing this course in the self-financed college is Rs-77,000/-, in two year for both deputed and fresher candidate. He/she attends the classes regularly.

He/She bears a good and moral character.

I wish him/her success in life.

Signature of Principal / O.I.C/T.I.C

aucher in Charge summits College of Education ru + 9.0 - Sahrraschii Dist - Nadia





| The state of the s | MONEY RECEIP