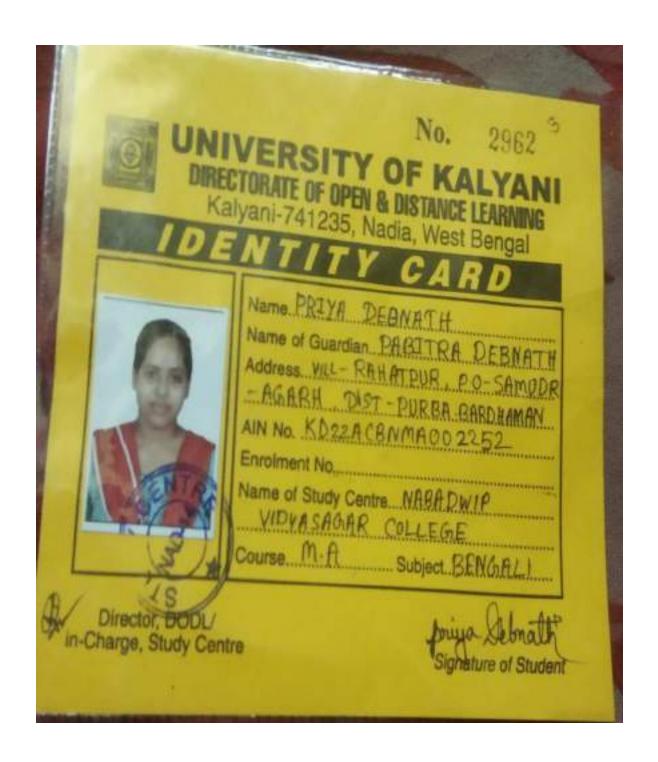

# Student Progress Report (2017-2022)

## Criteria 5

Following is the department-wiselist and documents of the student Progress in different Levels from 2017-2022.