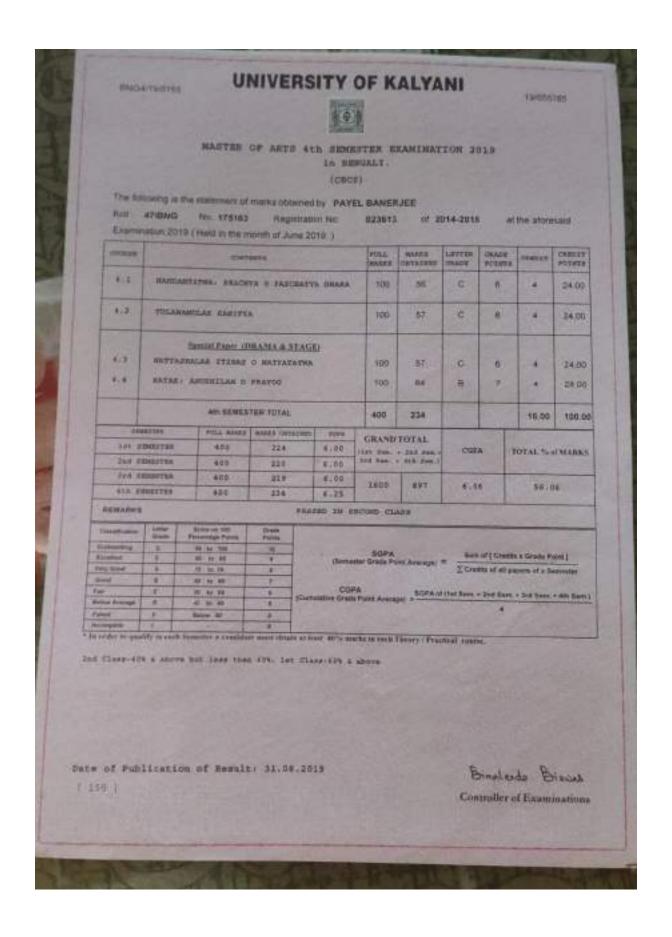

# Nabadwip Vidyasagar College

## **CRITERION-V**

5.2.1: Percentage of placement of outgoing students and students progressing to higher education during the last five years

## Nabadwip Vidyasagar College

# Student Progress Report (2017-2022)

## Criteria 5

Following is the department-wiselist and documents of the student Progress in different Levels from 2017-2022.