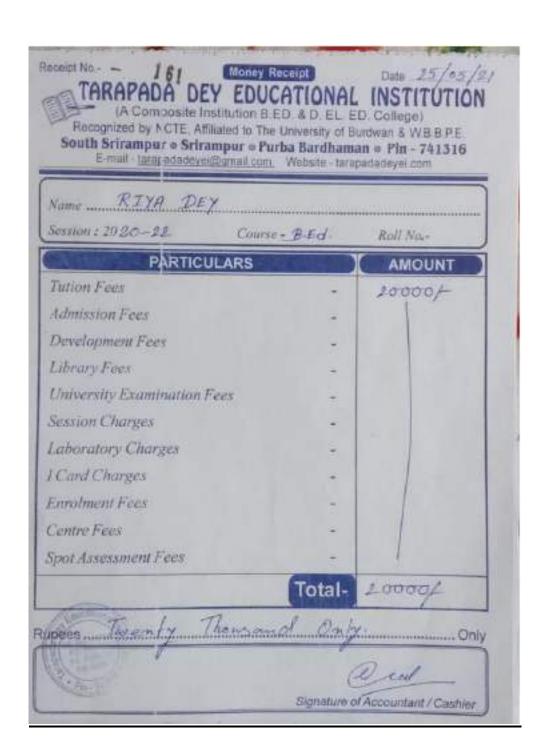

# Student Progress Report (2017-2022)

## Criteria 5

Following is the department-wiselist and documents of the student Progress in different Levels from 2017-2022.