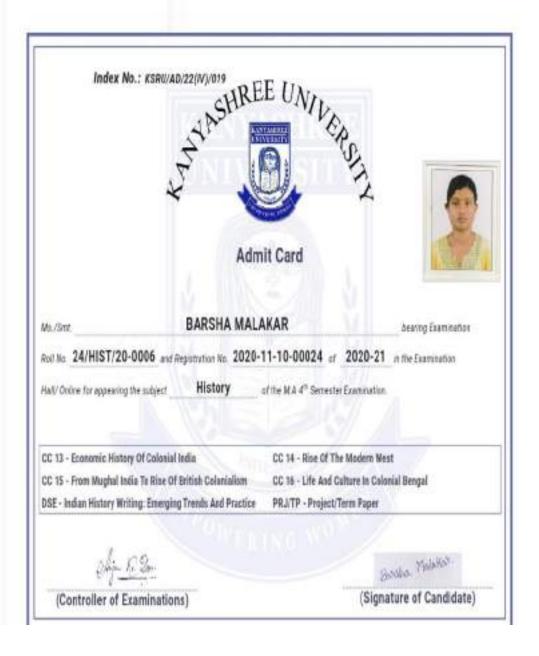

# Student Progress Report (2017-2022)

## Criteria 5

Following is the department-wiselist and documents of the student Progress in different Levels from 2017-2022.