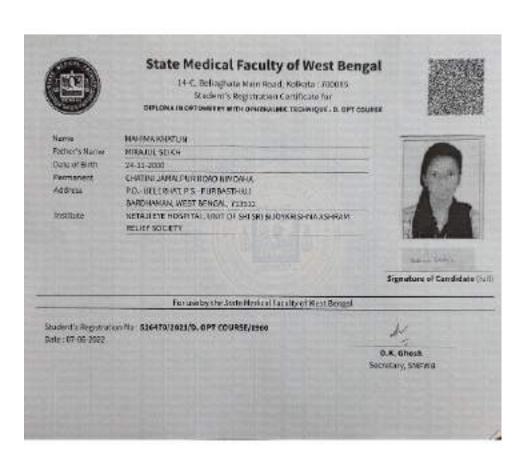

## **CRITERION-V**

5.2.1: Percentage of placement of outgoing students and students progressing to higher education during the last five years

## Criteria 5

Following is the department-wiselist and documents of the student Progress in different Levels from 2017-2022.