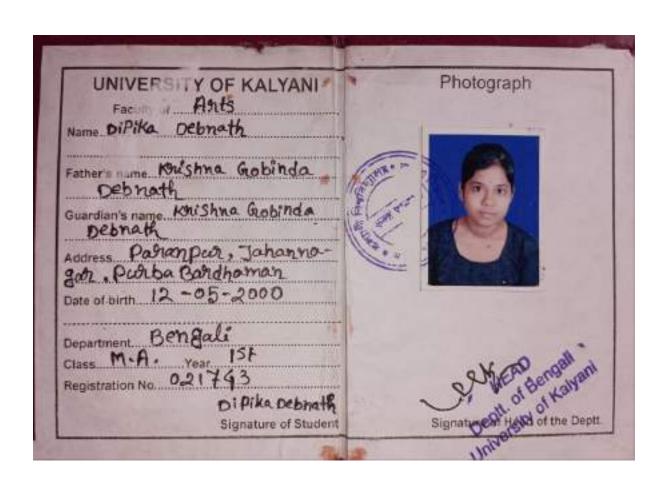

# Student Progress Report (2017-2022)

## Criteria 5

Following is the department-wiselist and documents of the student Progress in different Levels from 2017-2022.