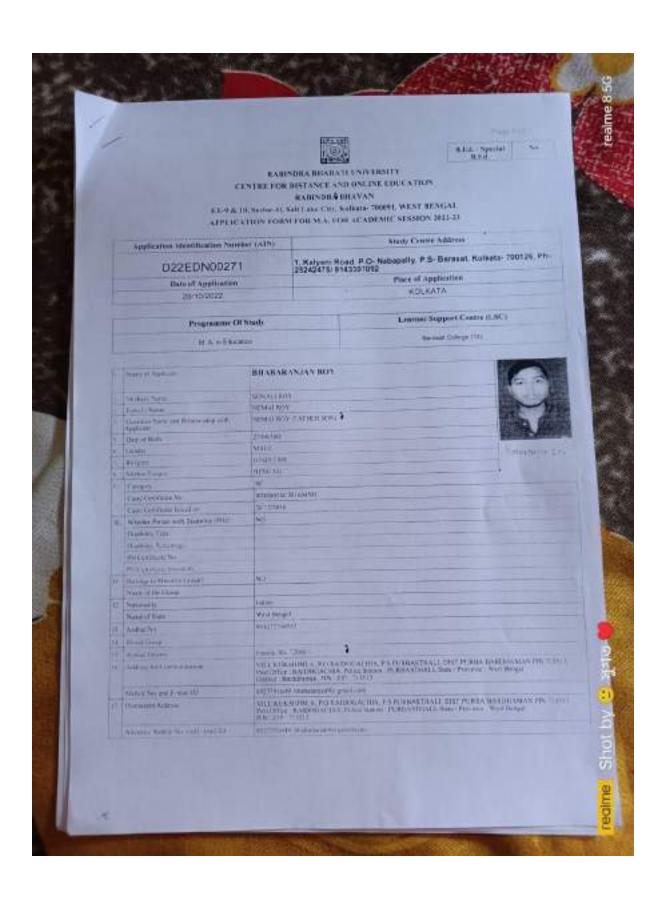

# Student Progress Report (2017-2022)

## Criteria 5

Following is the department-wiselist and documents of the student Progress in different Levels from 2017-2022.