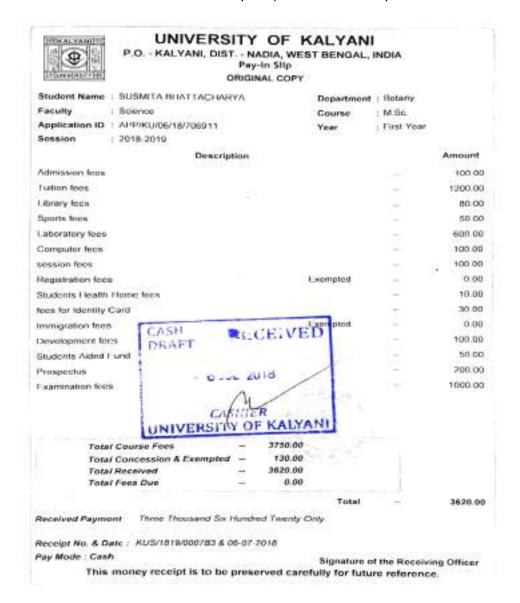

## Criteria 5

Following is the department-wiselist and documents of the student Progress in different Levels from 2017-2022.