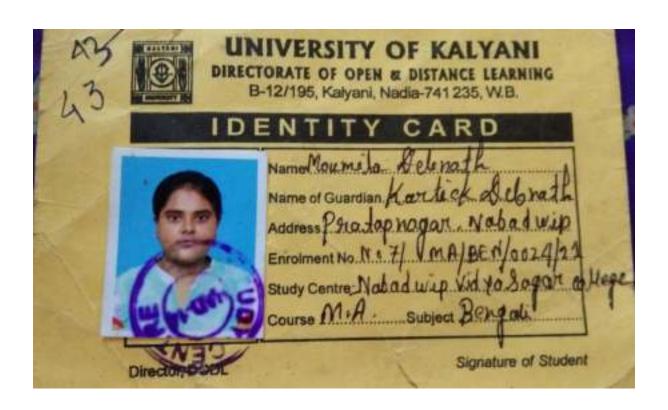

0  |
| Students Health Home fees | -   | 10.00   |
| lees for Identity Card    | -   | 50.00   |
| immigration fees          | 100 | 100 00  |
| Development fees          |     | 250 00  |
| Students Aided Fund       | -   | 50.00   |
| Examination fees          | -   | 1000.0  |
|                           |     |         |
|                           |     |         |
|                           |     |         |
|                           |     |         |

Total Course Fees - 3460.00

Total Concession & Exempted - 0.00

Total Received - 3460.00

Total Fees Due - 0.00

Three Thousand Four Hundred Sorty Only

Receipt No & Date: KUS/2122/003287 & 29-12-2021

Pay Mode: NEFT

Received Payment

Cashiel Kalyard

3460.00

This money receipt is to be preserved carefully for future reference.





#### THE UNIVERSITY OF BURDWAN



PROVISIONAL

This is to certify that

PRITI SAHA obtained the Degree of Bachelor of Education in this University at the Final Examination held in the year 2022, and that he /she secured Grade 9.49 (CGPA) (Letter Grade O) under Grading system.

Rajbati, Burdwan The 05 November, 2022 Animya 3rt Pul Controller of Examinations

| Name of the Student                        | No. Session                             | 2021-2023            |
|--------------------------------------------|-----------------------------------------|----------------------|
| THE RESERVE THE PERSON NAMED IN COLUMN TWO | IPTION                                  | AMOUNT               |
| 01 Admission Fees                          | H                                       | 20,000-00