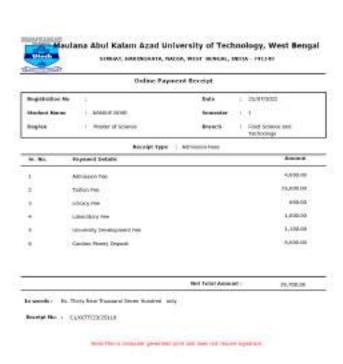

## Criteria 5

Following is the department-wiselist and documents of the student Progress in different Levels from 2017-2022.