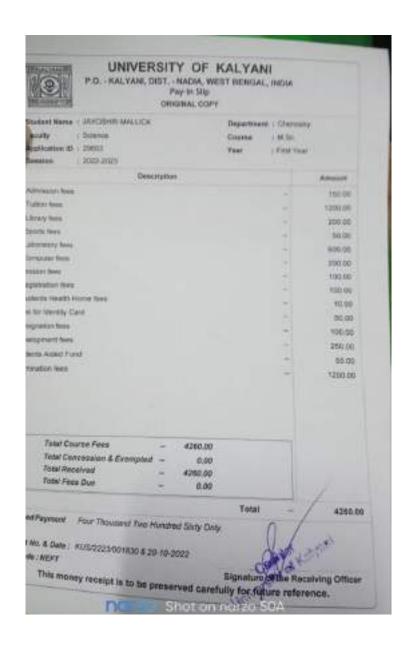

## Criteria 5

Following is the department-wiselist and documents of the student Progress in different Levels from 2017-2022.