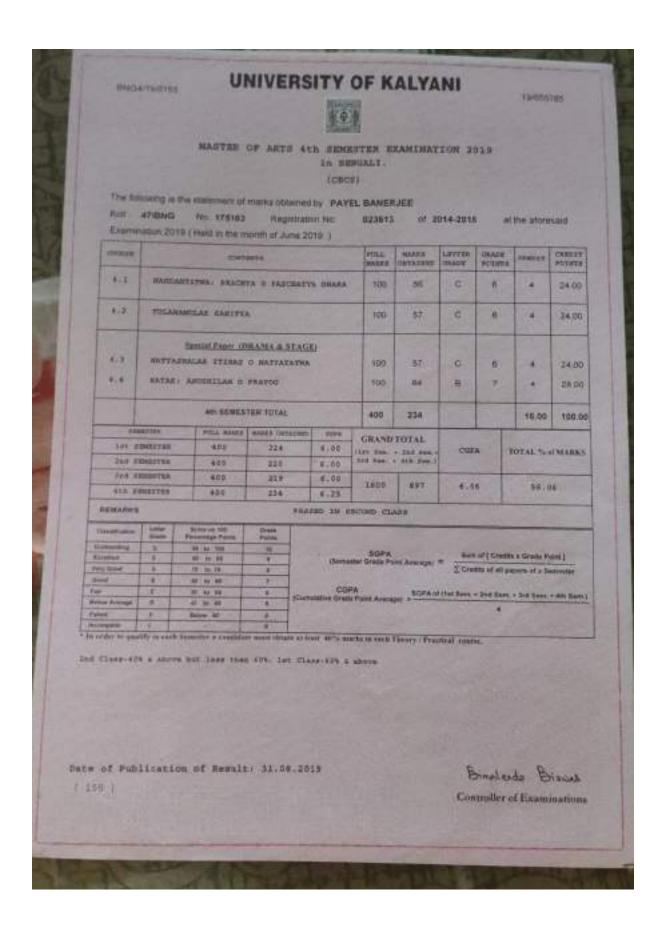

## **CRITERION-V**

5.2.1: Percentage of placement of outgoing students and students progressing to higher education during the last five years

## Criteria 5

Following is the department-wiselist and documents of the student Progress in different Levels from 2017-2022.