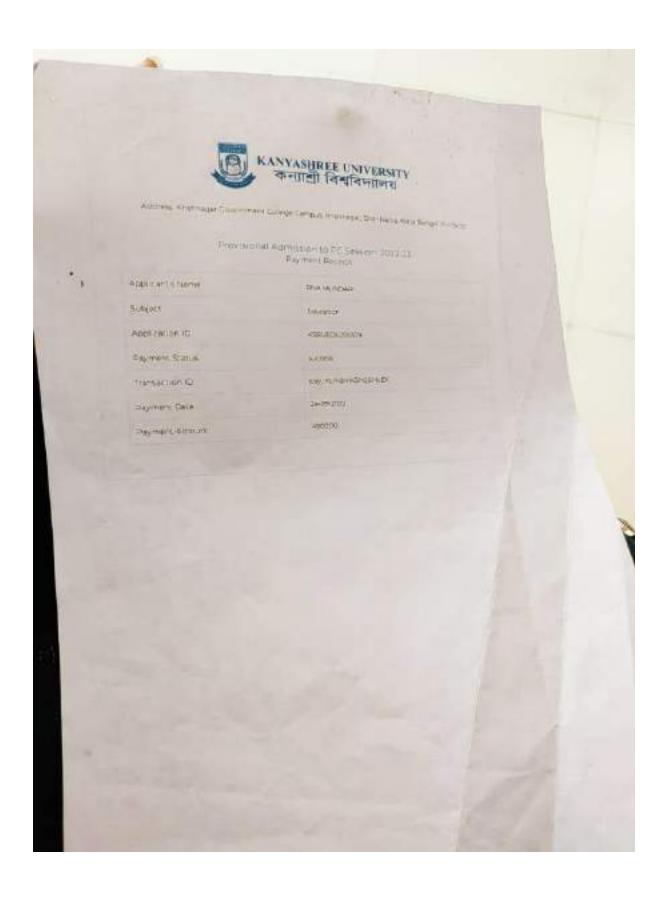

# Student Progress Report (2017-2022)

## Criteria 5

Following is the department-wiselist and documents of the student Progress in different Levels from 2017-2022.