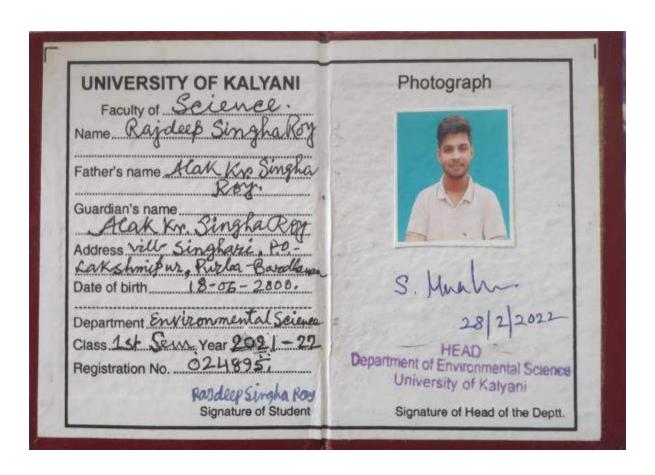

| Nese        |             | %        | S 504      |        |















## West Bengal Board Of Primary Education

Acharya Prafulla Chandra Bhavan

DK 7/1, Sector-H, Bidhannagar, Kalkata 700 081

#### DIPLOMA-IN-ELEMENTARY EDUCATION PART+ EXAMINATION - 2020-2022 DIGITAL ADMIT CARD

14.331333

Sentime

12656-1012

Regularities No.

18933331385 OF 3620

Bull. 122131111 No. DESS

Name of the Condidate: Allingan series.

Anthon Milna

Metric of the Inchase - MADIA HISMARY YEACHERS TRAINING INSTITUTE, MADIA

i. CC-II. Cles Sychia ii. CP-II. Cles Sychia iii. CP-II. (sepage)(I) 840.646 iii. CP-II. (sepage)(I) 940.646 iii. CP-II. (sepage

W. CTS Of Endowmental Science
VI. P.2 Pre-intensional Spring Stand Training Lourning Mail Enhancements

Expressing as REGULAR confidence

Exercises Fore Contract

Exercises Fo

R. Regul

#### INSTRUCTIONS TO THE CANDEDATES

\*\*