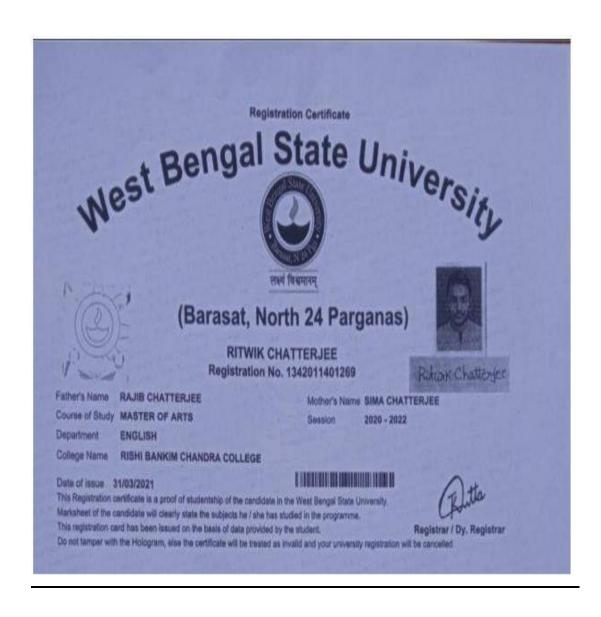

# Student Progress Report (2017-2022)

## Criteria 5

Following is the department-wiselist and documents of the student Progress in different Levels from 2017-2022.