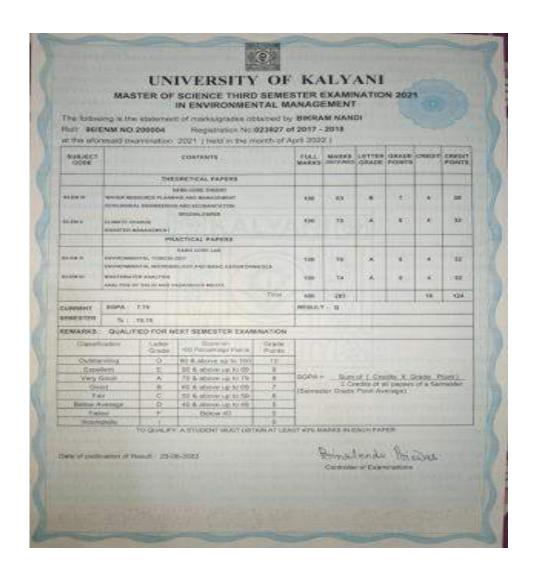

# Nabadwip Vidyasagar College

## **CRITERION-V**

5.2.1: Percentage of placement of outgoing students and students progressing to higher education during the last five years

## Nabadwip Vidyasagar College

# Student Progress Report (2017-2022)

## Criteria 5

Following is the department-wiselist and documents of the student Progress in different Levels from 2017-2022.