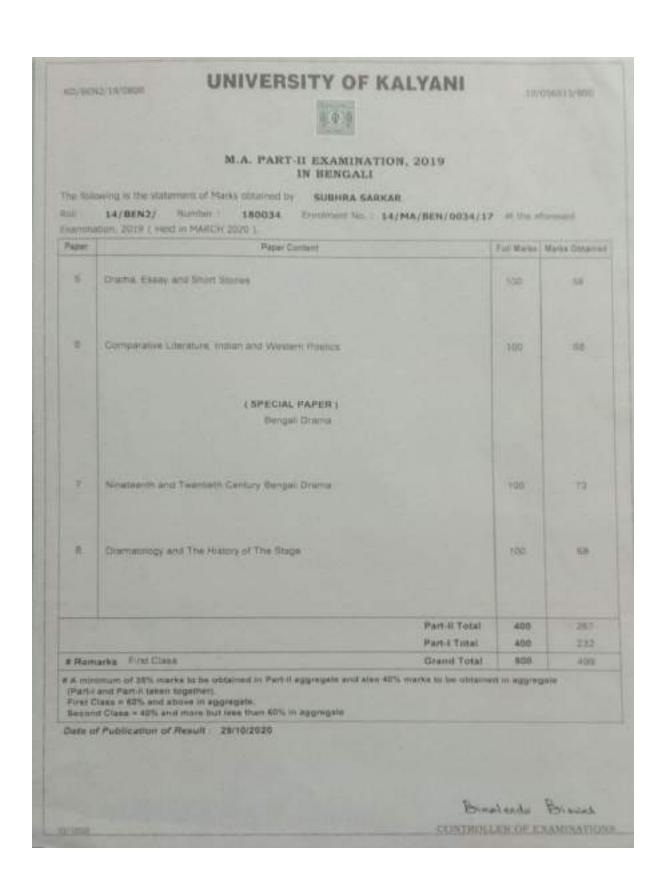

# Nabadwip Vidyasagar College

## **CRITERION-V**

5.2.1: Percentage of placement of outgoing students and students progressing to higher education during the last five years

## Nabadwip Vidyasagar College

# Student Progress Report (2017-2022)

## Criteria 5

Following is the department-wiselist and documents of the student Progress in different Levels from 2017-2022.