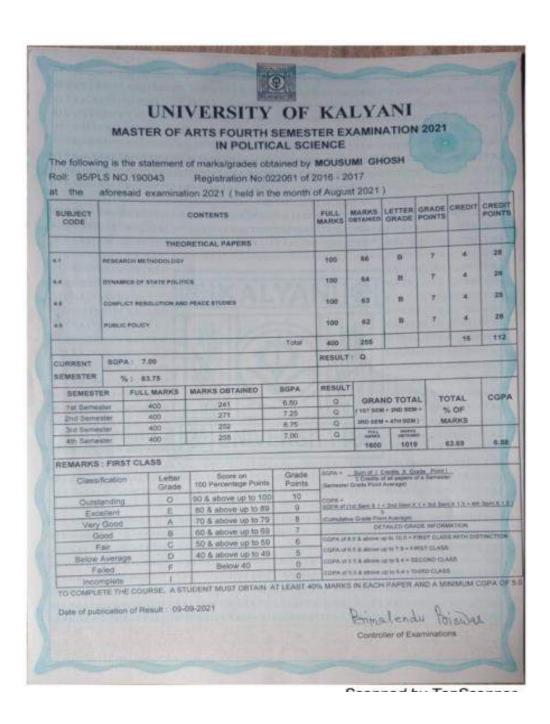

## **CRITERION-V**

5.2.1: Percentage of placement of outgoing students and students progressing to higher education during the last five years

# Student Progress Report (2017-2022)

## Criteria 5

Following is the department-wiselist and documents of the student Progress in different Levels from 2017-2022.