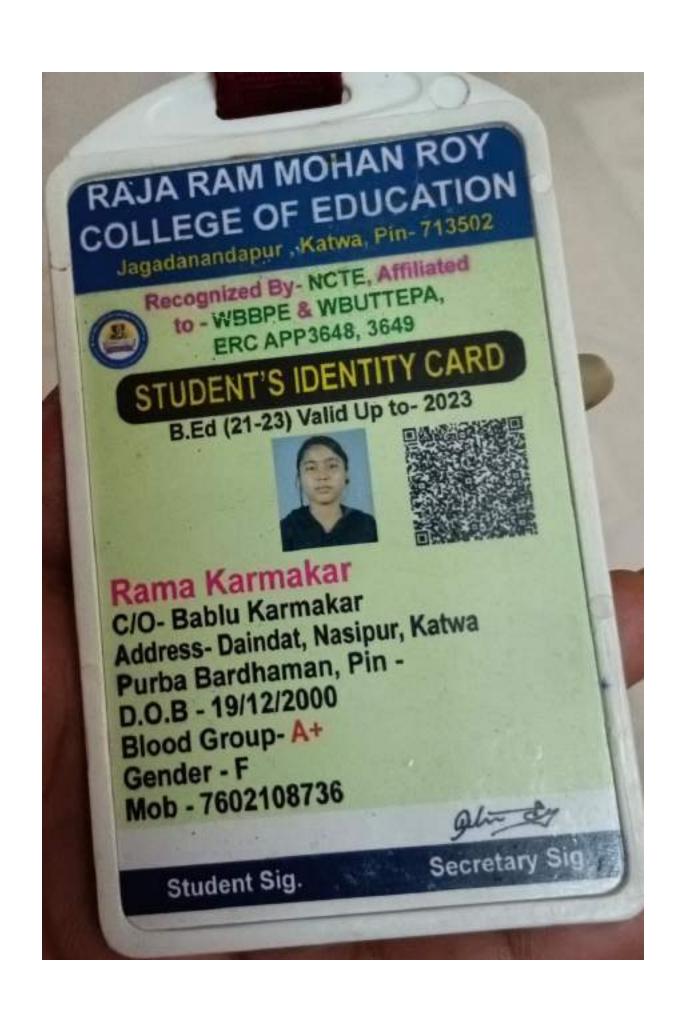

# Student Progress Report (2017-2022)

## Criteria 5

Following is the department-wiselist and documents of the student Progress in different Levels from 2017-2022.