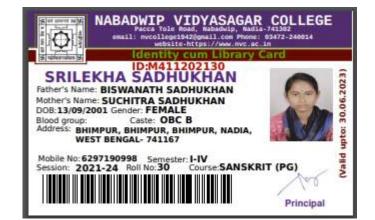

## **CRITERION-V**

5.2.1: Percentage of placement of outgoing students and students progressing to higher education during the last five years

## Criteria 5

Following is the department-wiselist and documents of the student Progress in different Levels from 2017-2022.