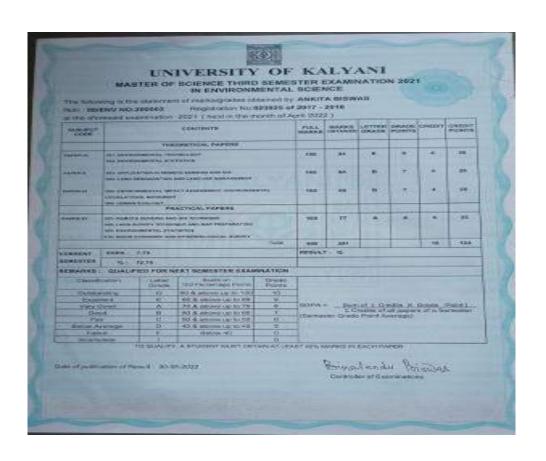

| Nese        |             | %        | S 504      |        |















## West Bengal Board Of Primary Education

Acharya Prafulla Chandra Bhavan

DK 7/1, Sector-H, Bidhannagar, Kalkata 700 081

#### DIPLOMA-IN-ELEMENTARY EDUCATION PART+ EXAMINATION - 2020-2022 DIGITAL ADMIT CARD

14.331333

Sentime

12656-1012

Regularities No.

18933331385 OF 3620

Bull. 122131111 No. DESS

Name of the Condidate: Allingan series.

Anthon Milna

Metric of the Inchase - MADIA HISMARY YEACHERS TRAINING INSTITUTE, MADIA

i. CC-II. Cles Sychia ii. CP-II. Cles Sychia iii. CP-II. (sepage)(I) 840.646 iii. CP-II. (sepage)(I) 940.646 iii. CP-II. (sepage

W. CTS Of Endowmental Science
VI. P.2 Pre-intensional Spring Stand Training Lourning Mail Enhancements

Expressing as REGULAR confidence

Exercises Fore Contract

Exercises Fo

R. Regul

#### INSTRUCTIONS TO THE CANDEDATES