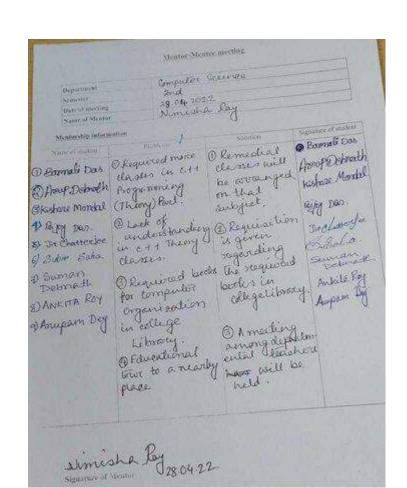

| Signature of student                                                                                                           |
| Bourseyatip Raw!  Atom Debudl  Bristam Gloon  Rekeya khason  Rekeya khason  Bhallon  Bristam  Bhallon  Bristam  Bristam | a ora given .  A med. O Milas DSE Am Binds  every paper is Pritam Chock  under consideration Rown known  eng)  out Kitte Chock |



Mentor-Menter meeting Competer Science 640 10:09-22 DRASANJIT DAS Date of meeting Name of Alcohor Signature of student Mosterchip information Auto totage C Believe to consider & Butternet to Comparison Labor to connection is needed provided. Andre Beirogi Aditi Mitra Rober Dr. ad computer @ Printer it Angain Mandal Robon Do installed at Ayan Mundel & More charses Subhoggeti by for Project directoficen are required, lab. Sulhazzeti Roy @ Property Aug + Sda given . Bigun Chalmakents Epin about \$ @ Want to go to exercision. Bank Milak Down & Madak

Department

Semester

Date of meeting

Name of Mentor

Philosophy 2nd Semester

28/04/2022

Dr. Baisakhi Burman

Mentorship information

Name of student

Problems

Solution

Signature of studen

Suparma Debrath 28 org 351 enlor on

Roll - 31

স্