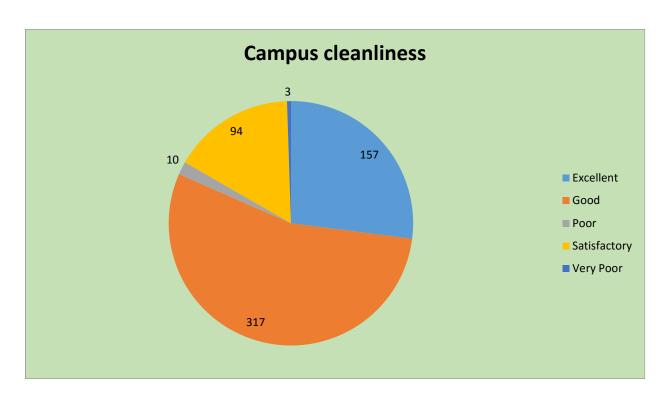

s



#### 5. Usefulness of Teaching/ Guidance



# 6. Teachers' activities to make you feel comfortable with new/ CBCS syllabus



#### 1. Number of textbook or reference books



#### 2. Number of journals/ e-journals



#### 3. Space and ambience in the reading room



## 4. Number of computers with internet facilities



## 5. Helpful feedback from the staff including Librarian



## 6. Cataloguing system and chance of getting the needed book



## 7. Help regarding Photocopy/Print facilities



#### 1. Number of Classrooms



### 2. Condition of the classrooms



## 3. Laboratory equipment



## 4. Computer facilities



### 5. Hostel facilities



### 6. Canteen facilities



### 7. Communication facilities



## 8. Cycle Stand



#### 9. Water resources



## 10. Campus cleanliness



## 11. Toilets



## 12. Drainage system



#### 1. Recreational facilities



#### 2. Extra-curricular activities



## 3. Sports facilities



## 4. NCC



#### 5. NSS



# 6. Career Counselling Programs/ Professional job-oriented exposures



#### 7. Medical Facilities



## 8. Activities of the 'Anti-ragging cell'



# 9. Activities of the 'Prevention against Sexual harassment cell'



#### 10. Activities of the 'Grievance Redressal Cell'



## 1. Student-officials relationship



## 2. Helpfulness of the officials in various maxims



3. Timeliness of the office duties related to the students (Admission, fees submission, Registration, Form-filling up, Result Distribution etc.)



4. Helpfulness of the office staff to the students in getting different scholarships like 'Kanyasri' etc