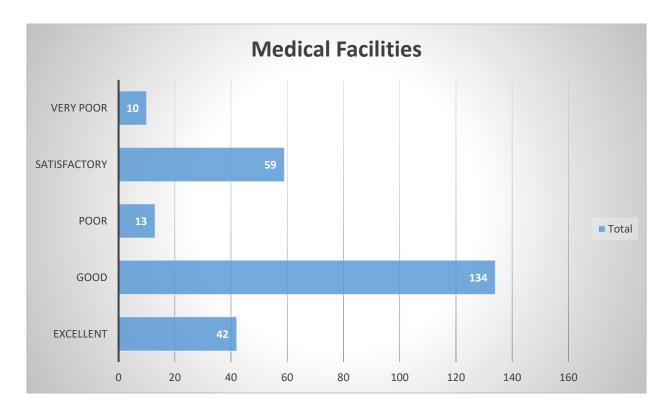

#### 7. Medical Facilities

## Medical Facilities

Activities of the 'Anti-ragging cell'