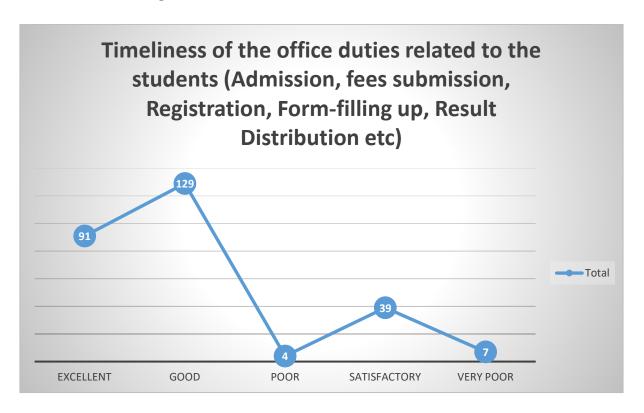

#### 2. Helpfulness of the officials in various maxims

3. Timeliness of the office duties related to the students (Admission, fees submission, Registration, Form-filling up, Result Distribution etc.)

4. Helpfulness of the office staff to the students in getting different scholarships like 'Kanyasri' etc

## 2. Helpfulness of the officials in various maxims

3. Timeliness of the office duties related to the students (Admission, fees submission, Registration, Form-filling up, Result Distribution etc.)

4. Helpfulness of the office staff to the students in getting different scholarships like 'Kanyasri' etc

## Student-officials relationship

Helpfulness of the officials in various maxims

Timeliness of the office duties related to the students (Admission, fees submission, Registration, Form-filling up, Result Distribution etc)