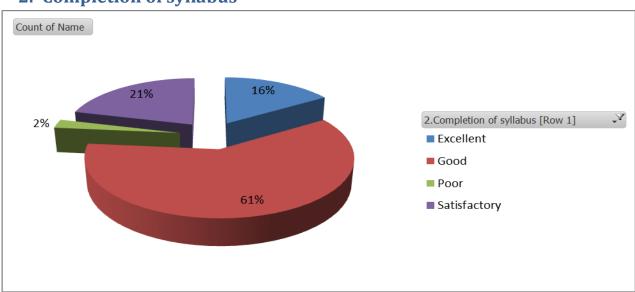

#### 2. Completion of syllabus

Concerning the academic activities during the session, above 90 percent of the students provided a very positive feedback regarding comprehension of subjects taught whereas almost all of the students were with the view that the syllabus was completed properly in time and practical works had been completed in time. Almost 85 percent students had provided with a good positive feedback concerning fairness of evaluation and timeliness of the publication of the internal tests. Almost all of the students had marked an excellent healthy relationship between students and the teachers whereas almost 98 percent of the students have marked 'excellent' regarding availability of the teacher without the class and scope for the students to interact with them. On the process of checking written assignments and usefulness of teaching, most of the students have provided with 'excellent' and 'good' markings. Positive feedbacks have also been received concerning the library facilities viz. the number of reference books, number of e-journals, space and ambience in the reading room, computer, internet and printing facilities, cataloguing system and cooperation from the library personnel. Almost 80 percent of the students in average have marked these good and excellent. Considering the infrastructure and campus amenities, 94 percent of the students marked the number of classrooms to be 'good' and 'excellent'. There were mixed responses concerning the laboratory equipment and computer facilities where the demand was for more computers. A good feedback was obtained concerning canteen facilities, communication facilities, cycle stand, water resources, campus cleanliness, toilets and drainage system which needed to be improved and is in the process. Under Co-curricular activities, students gave positive responses concerning recreational facilities, extra-curricular activities, sports, NCC and NSS whereas mixed response was observed under career counselling programmes and medical facilities. Good feedback was given concerning activities of Antiragging cell. The students have given positive responses to the student official relationship, helpfulness of the officials, timeliness of office duties, getting scholarships.

#### **Students' Feedback Analysis Report (2021-2022)**

In the Academic session 2021-2022, like the previous sessions, the link of the questionnaire was provided to the students through our College website. The link of the questionnaire was also circulated among the students of the final semester. The feedback was collected only from the outgoing students. In the questionnaire the primary focus was given on the academic, administrative and infrastructural perspectives. Regarding the question related to ease of comprehension of subjects taught, 90% of the students have provided good and excellent feedback whereas more than 95% of the students opined that the syllabus was completed within time. Almost 97% of the students have considered that the practical classes have been conducted within time where more than 90% have opined that the evaluation procedure was apt and very good. More than 90% of the students have provided a positive response. 97% of the students have thought that the student-teacher relationship was very good where almost all of the students have given positive response regarding the availability of the teacher outside the class and the interaction of the students with the faculty members. Regarding usefulness of teaching or guidance and helpful feedback from the teachers on written assignment almost 90% of the students have provided a positive feedback. Nearly 92% of the students think that the teachers facilitated the students to understand CBCS syllabus properly.