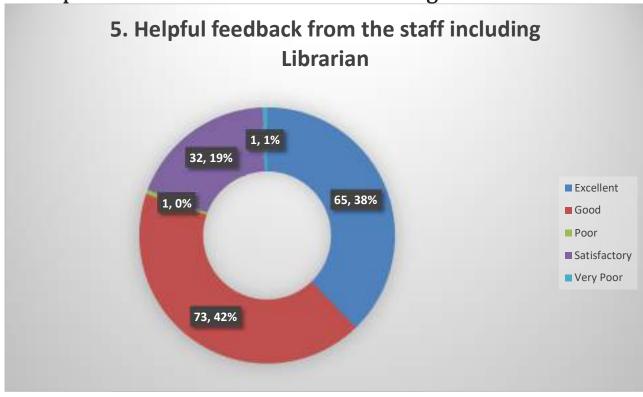

#### Feedback Analysis report 2018-2019

In this academic session (2018-19), the College has introduced an online students' feedback mechanism. The online mechanism consisted of a questionnaire, consisting of six major sections viz. academic activities, teaching-learning activities, Library facilities, infrastructure and campus amenities, Cocurricular and extension activities, and office service. Concerning the academic activities, majority of the students comprehend an above satisfactory result. There were also good responses regarding timeliness of practical work and internal evaluation system done by the college. Almost 95% of the students had supported a healthy teacher-student relationship where 80% of them were satisfied in the interaction with faculty. Almost 95% of the students had given positive feedbacks concerning the availability of the teacher outside class where above 85% of the students marked 'good' and 'excellent' regarding helpful feedback on written assignments. Classroom teaching was considered to be useful with more than 90% of the students and similar activities concerning newly implemented CBCS curriculum. Considering the availability of textbooks and reference books at the library almost 15% of the students have given negative feedback where considering e-journal almost 87% of the students marked above satisfactory. Almost 40% of the students consider that the space and ambience in the reading room is adequate where mixed reaction was traced from the students concerning number of computers with internet facilities. A healthy feedback was found considering the feedback from the library staff including librarian and a mixed reaction was traced concerning requisition of necessary books and printing facilities. Considering the infrastructure and campus amenities, 85% of the students marked the number of classrooms to be above satisfactory where 80% marked the condition of classrooms to be 'good' and 'excellent'. There was a mixed response concerning the laboratory equipment and computer facilities where the demand was for more computers. A mixed feedback was obtained concerning canteen facilities, communication facilities, cycle stand, water resources, campus cleanliness, toilets and drainage system which needed to be improved and is in the process. Cocurricular activities gave positive responses concerning recreational facilities, extra-curricular activities, sports, NCC and NSS whereas mixed response was observed under career counselling programmes and medical facilities. Good feedback was given concerning activities of the Anti-ragging cell. The students have given positive responses to the student-official relationship, helpfulness of the officials, timeliness of office duties, getting scholarships.

#### 2. Number of journals/ e-journals

3. Space and ambience in the reading room

4. Number of computers with internet facilities

5. Helpful feedback from the staff including Librarian