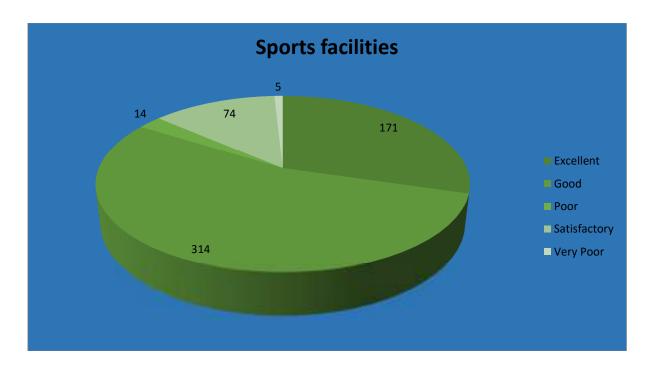

of textbook or reference books



#### 2. Number of journals/ e-journals



#### 3. Space and ambience in the reading room



## 4. Number of computers with internet facilities



## 5. Helpful feedback from the staff including Librarian



## 6. Cataloguing system and chance of getting the needed book



## 7. Help regarding Photocopy/Print facilities



#### 1. Number of Classrooms



### 2. Condition of the classrooms



## 3. Laboratory equipment



## 4. Computer facilities



### 5. Hostel facilities



### 6. Canteen facilities



### 7. Communication facilities



## 8. Cycle Stand



#### 9. Water resources



## 10. Campus cleanliness



## 11. Toilets



## 12. Drainage system



#### 1. Recreational facilities



#### 2. Extra-curricular activities



## 3. Sports facilities



## 4. NCC



#### 5. NSS



# 6. Career Counselling Programs/ Professional job-oriented exposures



#### 7. Medical Facilities



## 8. Activities of the 'Anti-ragging cell'



# 9. Activities of the 'Prevention against Sexual harassment cell'



#### 10. Activities of the 'Grievance Redressal Cell'



## 1. Student-officials relationship



## 2. Helpfulness of the officials in various maxims



3. Timeliness of the office duties related to the students (Admission, fees submission, Registration, Form-filling up, Result Distribution etc.)



4. Helpfulness of the office staff to the students in getting different scholarships like 'Kanyasri' etc



#### **Students' Feedback Analysis Report (2021-2022)**

In the Academic session 2021-2022, like the previous sessions, the link of the quest