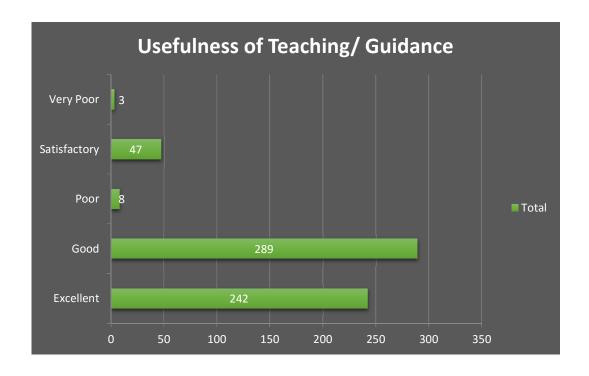

#### 5. Usefulness of Teaching/ Guidance

6. Teachers' activities to make you feel comfortable with new/ CBCS syllabus

C) Library facilities

1. Number of textbook or reference books

#### 5. Usefulness of Teaching/ Guidance