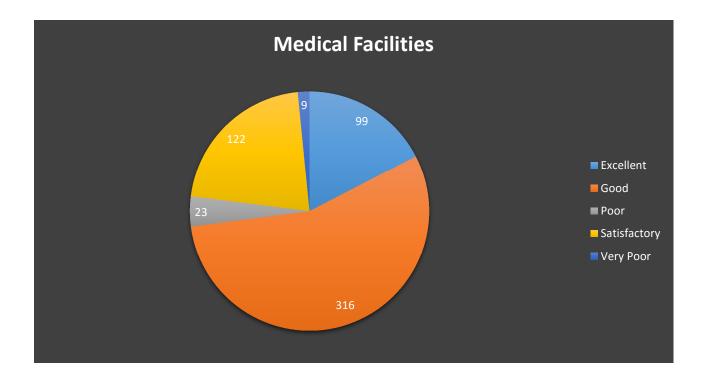

#### 7. Medical Facilities

## Medical Facilities

Activities of the 'Anti-ragging cell'