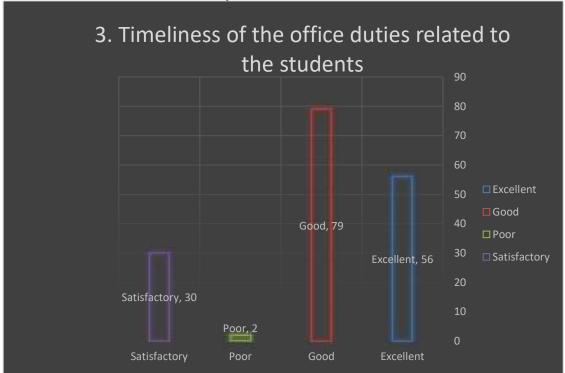

#### 2. Helpfulness of the officials in various maxims

3. Timeliness of the office duties related to the students (Admission, fees submission, Registration, Form-filling up, Result Distribution etc.)

4. Helpfulness of the office staff to the students in getting different scholarships like 'Kanyasri' etc

## 2. Helpfulness of the officials in various maxims

3. Timeliness of the office duties related to the students (Admission, fees submission, Registration, Form-filling up, Result Distribution etc.)

4. Helpfulness of the office staff to the students in getting different scholarships like 'Kanyasri' etc