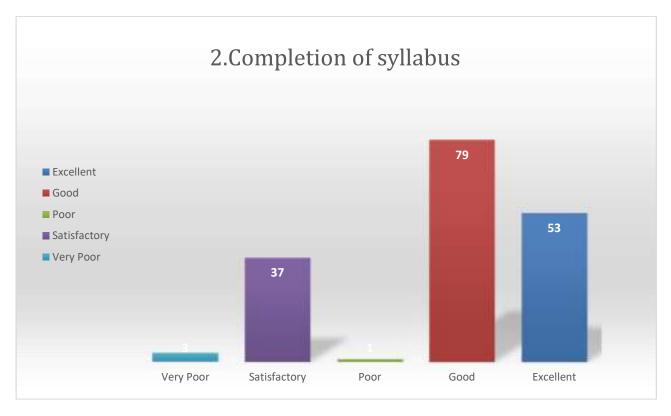

of the classroom and laboratories, library facilities, extracurricular activities etc. On the basis of the feedback the College administration took positive measures to arrange more number of programs and meetings and thereby initiated to identify loopholes and drawbacks. More books and equipment were installed, maximum usages of computer and online mode of reading through online journals through Inflibnet was endorsed. Online classes and different application based studies have already been initiated to cope up with the pandemic crisis.

Coordinator Internal Quality Assurance Cell (IQAC) Nabadwip Vidyasagar College Principal
Nabadwip Vidyasagar College
Nabadwip, Nadia-741302

#### A) Academic activities

#### 1. Ease of Comprehension of subjects taught



#### 2. Completion of syllabus



#### 3. Timeliness of Practical work



#### 4. Fairness of evaluation



# 5. Timeliness of the publication of results of the internal formative evaluations/ tests.



B) Teaching-learning activities

#### 1. Teacher-student Relationship



#### 2. Interaction with faculty



3. Availability of the teacher outside the class.



#### 4. Helpful feedback on written assignments



#### 5. Usefulness of Teaching/ Guidance



6. Teachers' activities to make you feel comfortable with new/ CBCS syllabus



C) Library facilities

1. Number of textbook or reference books



#### 2. Number of journals/ e-journals



3. Space and ambience in the reading room



4. Number of computers with internet facilities



5. Helpful feedback from the staff including Librarian



## 6. Cataloguing system and