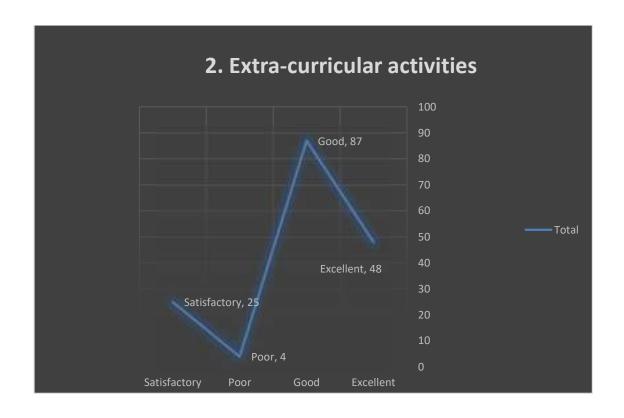

#### 2. Extra-curricular activities

# Recreational facilities

Extra-curricular activities