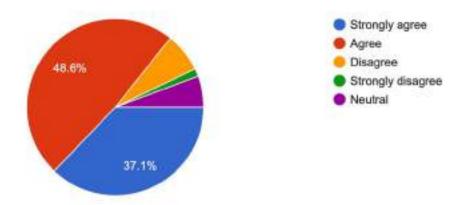

## Teachers' Feedback

#### The content of the course fulfils the need of the students 70 responses