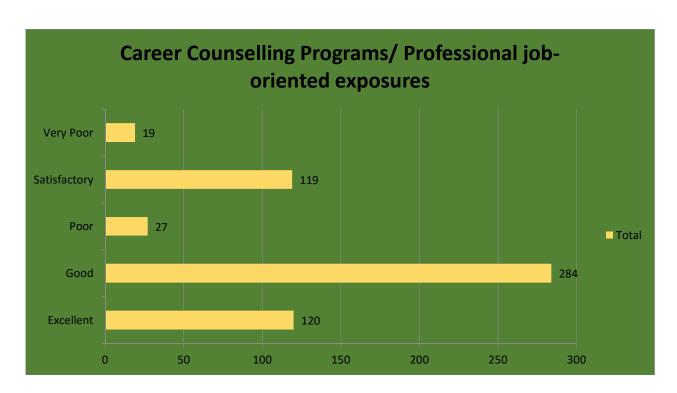

ce in the reading room



## 4. Number of computers with internet facilities



## 5. Helpful feedback from the staff including Librarian



## 6. Cataloguing system and chance of getting the needed book



## 7. Help regarding Photocopy/Print facilities



#### 1. Number of Classrooms



### 2. Condition of the classrooms



## 3. Laboratory equipment



## 4. Computer facilities



### 5. Hostel facilities



### 6. Canteen facilities



### 7. Communication facilities



## 8. Cycle Stand



#### 9. Water resources



## 10. Campus cleanliness



## 11. Toilets



## 12. Drainage system



#### 1. Recreational facilities



#### 2. Extra-curricular activities



## 3. Sports facilities



## 4. NCC



#### 5. NSS



# 6. Career Counselling Programs/ Professional job-oriented exposures



#### 7. Medical Facilities



## 8. Activities of the 'Anti-ragging cell'



# 9. Activities of the 'Prevention against Sexual harassment cell'



#### 10. Activities of the 'Grievance Redressal Cell'



## 1. Student-officials relationship



## 2. Helpfulness of the officials in various maxims



3. Timeliness of the office duties related to the students (Admission, fees submission, Registration, Form-filling up, Result Distribution etc.)



4. Helpfulness of the office staff to the students in getting different scholarships like 'Kanyasri' etc



#### **Students' Feedback Analysis Report (2021-2022)**

In the Academic session 2021-2022, like the previous sessions, the link of the questionnaire was provided to the students through our College website. The link of the questionnaire was