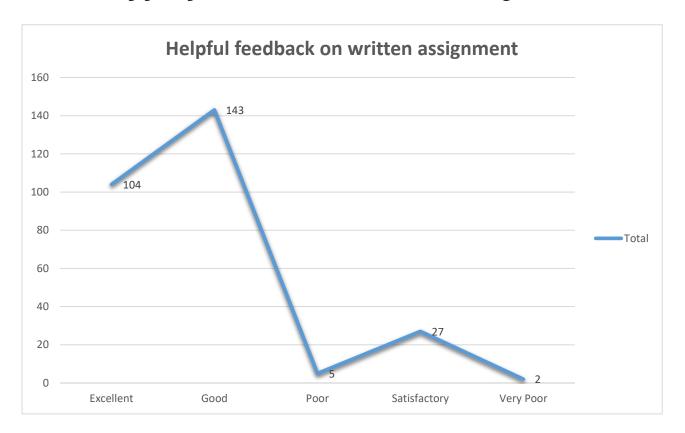

#### 4. Helpful feedback on written assignments

# Helpful feedback on written assignment

Usefulness of Teaching/Guidance