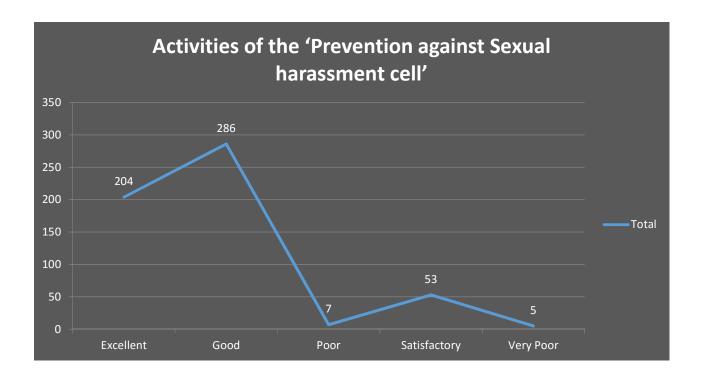

## 9. Activities of the 'Prevention against Sexual harassment cell'

# 9. Activities of the 'Prevention against Sexual harassment cell'

# Activities of the 'Prevention against Sexual harassment cell'