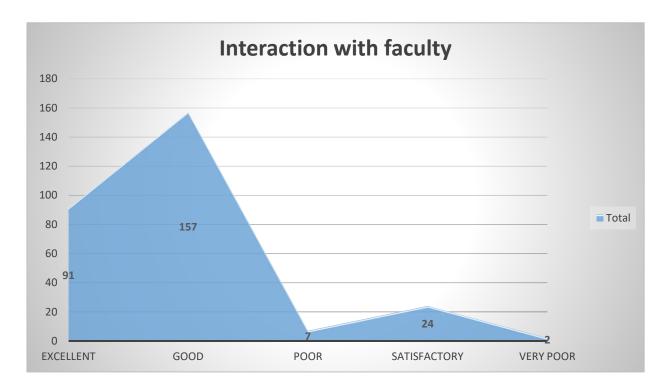

#### 2. Interaction with faculty

3. Availability of the teacher outside the class.

Concerning the academic activities during the session, above 90 percent of the students provided a very positive feedback regarding comprehension of subjects taught whereas almost all of the students were with the view that the syllabus was completed properly in time and practical works had been completed in time. Almost 85 percent students had provided with a good positive feedback concerning fairness of evaluation and timeliness of the publication of the internal tests. Almost all of the students had marked an excellent healthy relationship between students and the teachers whereas almost 98 percent of the students have marked 'excellent' regarding availability of the teacher without the class and scope for the students to interact with them. On the process of checking written assignments and usefulness of teaching, most of the students have provided with 'excellent' and 'good' markings. Positive feedbacks have also been received concerning the library facilities viz. the number of reference books, number of e-journals, space and ambience in the reading room, computer, internet and printing facilities, cataloguing system and cooperation from the library personnel. Almost 80 percent of the students in average have marked these good and excellent. Considering the infrastructure and campus amenities, 94 percent of the students marked the number of classrooms to be 'good' and 'excellent'. There were mixed responses concerning the laboratory equipment and computer facilities where the demand was for more computers. A good feedback was obtained concerning canteen facilities, communication facilities, cycle stand, water resources, campus cleanliness, toilets and drainage system which needed to be improved and is in the process. Under Co-curricular activities, students gave positive responses concerning recreational facilities, extra-curricular activities, sports, NCC and NSS whereas mixed response was observed under career counselling programmes and medical facilities. Good feedback was given concerning activities of Antiragging cell. The students have given positive responses to the student official relationship, helpfulness of the officials, timeliness of office duties, getting scholarships.