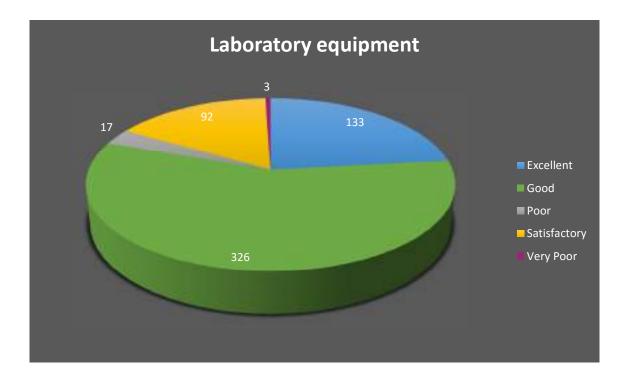

#### Feedback Analysis report 2018-2019

In this academic session (2018-19), the College has introduced an online students' feedback mechanism. The online mechanism consisted of a questionnaire, consisting of six major sections viz. academic activities, teaching-learning activities, Library facilities, infrastructure and campus amenities, Cocurricular and extension activities, and office service. Concerning the academic activities, majority of the students comprehend an above satisfactory result. There were also good responses regarding timeliness of practical work and internal evaluation system done by the college. Almost 95% of the students had supported a healthy teacher-student relationship where 80% of them were satisfied in the interaction with faculty. Almost 95% of the students had given positive feedbacks concerning the availability of the teacher outside class where above 85% of the students marked 'good' and 'excellent' regarding helpful feedback on written assignments. Classroom teaching was considered to be useful with more than 90% of the students and similar activities concerning newly implemented CBCS curriculum. Considering the availability of textbooks and reference books at the library almost 15% of the students have given negative feedback where considering e-journal almost 87% of the students marked above satisfactory. Almost 40% of the students consider that the space and ambience in the reading room is adequate where mixed reaction was traced from the students concerning number of computers with internet facilities. A healthy feedback was found considering the feedback from the library staff including librarian and a mixed reaction was traced concerning requisition of necessary books and printing facilities. Considering the infrastructure and campus amenities, 85% of the students marked the number of classrooms to be above satisfactory where 80% marked the condition of classrooms to be 'good' and 'excellent'. There was a mixed response concerning the laboratory equipment and computer facilities where the demand was for more computers. A mixed feedback was obtained concerning canteen facilities, communication facilities, cycle stand, water resources, campus cleanliness, toilets and drainage system which needed to be improved and is in the process. Cocurricular activities gave positive responses concerning recreational facilities, extra-curricular activities, sports, NCC and NSS whereas mixed response was observed under career counselling programmes and medical facilities. Good feedback was given concerning activities of the Anti-ragging cell. The students have given positive responses to the student-official relationship, helpfulness of the officials, timeliness of office duties, getting scholarships.

Concerning the academic activities during the session, above 90 percent of the students provided a very positive feedback regarding comprehension of subjects taught whereas almost all of the students were with the view that the syllabus was completed properly in time and practical works had been completed in time. Almost 85 percent students had provided with a good positive feedback concerning fairness of evaluation and timeliness of the publication of the internal tests. Almost all of the students had marked an excellent healthy relationship between students and the teachers whereas almost 98 percent of the students have marked 'excellent' regarding availability of the teacher without the class and scope for the students to interact with them. On the process of checking written assignments and usefulness of teaching, most of the students have provided with 'excellent' and 'good' markings. Positive feedbacks have also been received concerning the library facilities viz. the number of reference books, number of e-journals, space and ambience in the reading room, computer, internet and printing facilities, cataloguing system and cooperation from the library personnel. Almost 80 percent of the students in average have marked these good and excellent. Considering the infrastructure and campus amenities, 94 percent of the students marked the number of classrooms to be 'good' and 'excellent'. There were mixed responses concerning the laboratory equipment and computer facilities where the demand was for more computers. A good feedback was obtained concerning canteen facilities, communication facilities, cycle stand, water resources, campus cleanliness, toilets and drainage system which needed to be improved and is in the process. Under Co-curricular activities, students gave positive responses concerning recreational facilities, extra-curricular activities, sports, NCC and NSS whereas mixed response was observed under career counselling programmes and medical facilities. Good feedback was given concerning activities of Antiragging cell. The students have given positive responses to the student official relationship, helpfulness of the officials, timeliness of office duties, getting scholarships.

#### FEEDBACK ANALYSIS REPORT 2020-2021

Nabadwip Vidyasagar College obtains feedback from Students on academic activities, teaching learning activities, Library facilities, infrastructure and campus amenities, Co-curricular and extension activities, and office service. An online questionnaire has been served to the students through our College Website. Concerning the academic activities during the session, nearly 89 percent of the students provided a very positive feedback regarding comprehension of subjects taught whereas almost 80% of the students were with the view that the syllabus was completed properly in time and practical works had been completed in time. Almost 95 percent students had provided with a good positive feedback concerning fairness of evaluation and timeliness of the publication of the internal tests. Almost all the students had marked an excellent healthy relationship between students and the teachers whereas almost 90 percent of the students have marked 'excellent' and 'good' regarding availability of the teacher without the class and scope for the students to interact with them. On the process of checking written assignments and usefulness of teaching, most of the students have provided with 'excellent' and 'good' markings. Excellent feedbacks have also been received concerning the library facilities viz. the number of reference books, number of e-journals, space and ambience in the reading room, computer, internet and printing facilities, cataloguing system and cooperation from the library personnel. Almost 80 percent of the students in average have marked these good and excellent. Considering the infrastructure and campus amenities, 92 percent of the students marked the number of classrooms to be 'good' and 'excellent'. There were mixed responses concerning the laboratory equipment and computer facilities where the demand was for more computers. A good feedback was obtained concerning canteen facilities, communication facilities, cycle stand, water resources, campus cleanliness, toilets and drainage system which needed to be improved and is in the process. Under Co-curricular activities, students gave positive responses concerning recreational facilities, extracurricular activities, sports, NCC and NSS whereas mixed response was observed under career counseling programmes and medical facilities. Good feedback was given concerning activities of Anti-ragging cell. The students have given good responses to the student official relationship, helpfulness of the officials, timeliness of office duties, getting scholarships. Following feedback submitted by the guardians of students of various departments, focus was given on the betterment of the academic and infrastructural facilities of the College. The questionnaire was set concerning the ward's performance, institution's initiative regarding the enhancement of students' personality, frequency of the parent-teacher meeting, quality of teaching provided, disciplinary measures, teaching and learning environment, guidance provided, conditions of the classroom and laboratories, library facilities, extracurricular activities etc. On the basis of the feedback the College administration took positive measures to arrange more number of programs and meetings and thereby initiated to identify loopholes and drawbacks. More books and equipment were installed, maximum usages of computer and online mode of reading through online journals through Inflibnet was endorsed. Online classes and different application based studies are running like the last year to cope up with the pandemic crisis.