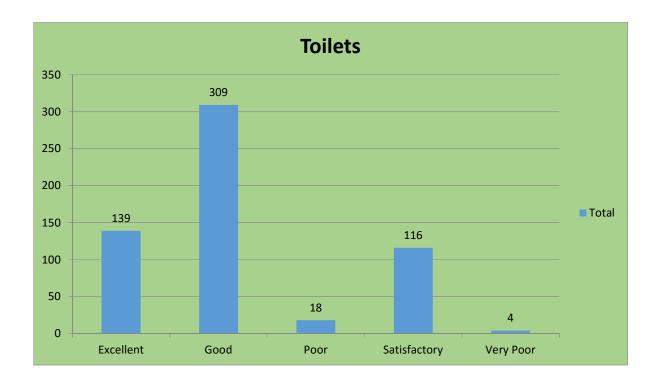

lness of Teaching/ Guidance



# 6. Teachers' activities to make you feel comfortable with new/ CBCS syllabus



#### 1. Number of textbook or reference books



#### 2. Number of journals/ e-journals



#### 3. Space and ambience in the reading room



## 4. Number of computers with internet facilities



## 5. Helpful feedback from the staff including Librarian



## 6. Cataloguing system and chance of getting the needed book



## 7. Help regarding Photocopy/Print facilities



#### 1. Number of Classrooms



### 2. Condition of the classrooms



## 3. Laboratory equipment



## 4. Computer facilities



### 5. Hostel facilities



### 6. Canteen facilities



### 7. Communication facilities



## 8. Cycle Stand



#### 9. Water resources



## 10. Campus cleanliness



## 11. Toilets



## 12. Drainage system



#### 1. Recreational facilities



#### 2. Extra-curricular activities



## 3. Sports facilities



## 4. NCC



#### 5. NSS



# 6. Career Counselling Programs/ Professional job-oriented exposures



#### 7. Medical Facilities



## 8. Activities of the 'Anti-ragging cell'



# 9. Activities of the 'Prevention against Sexual harassment cell'



#### 10. Activities of the 'Grievance Redressal Cell'



## 1. Student-officials relationship



## 2. Helpfulness of the officials in various maxims



3. Timeliness of the office duties related to the students (Admission, fees submission, Registration, Form-filling up, Result Distribution etc.)



4. Helpfulness of the office staff to the students in getting different scholarships like 'Kanyasri' etc



#### **Student