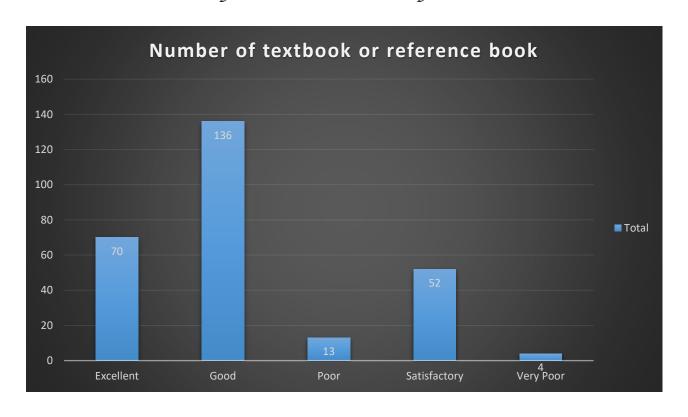

#### 5. Usefulness of Teaching/ Guidance

6. Teachers' activities to make you feel comfortable with new/ CBCS syllabus

C) Library facilities

1. Number of textbook or reference books

#### 1. Number of textbook or reference books

# Teachers' activities to make you feel comfortable with new/ CBCS syllabus

Number of textbook or reference book