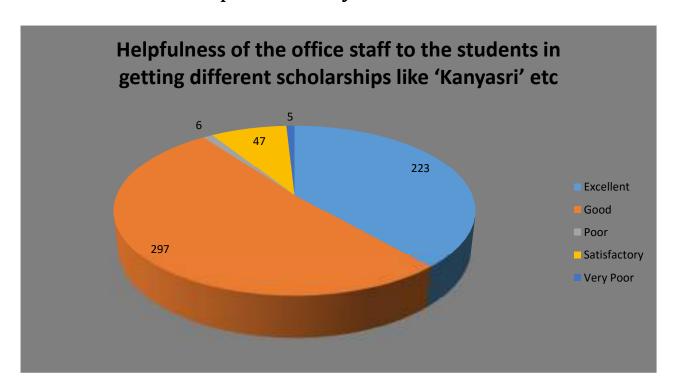

#### 2. Helpfulness of the officials in various maxims

3. Timeliness of the office duties related to the students (Admission, fees submission, Registration, Form-filling up, Result Distribution etc.)

4. Helpfulness of the office staff to the students in getting different scholarships like 'Kanyasri' etc

## 2. Helpfulness of the officials in various maxims

3. Timeliness of the office duties related to the students (Admission, fees submission, Registration, Form-filling up, Result Distribution etc.)

4. Helpfulness of the office staff to the students in getting different scholarships like 'Kanyasri' etc

Helpfulness of the office staff to the students in getting different scholarships like 'Kanyasri' etc