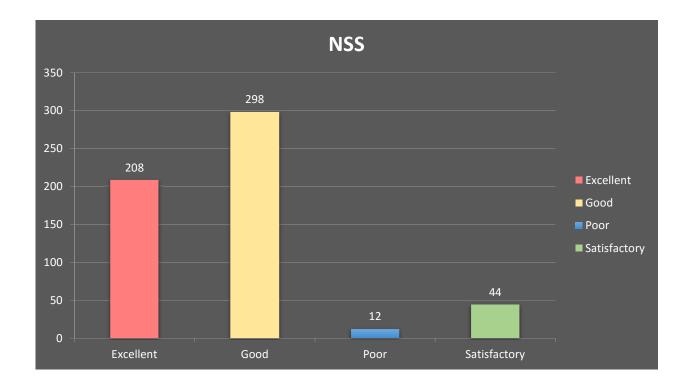

oks



#### 2. Number of journals/ e-journals



#### 3. Space and ambience in the reading room



## 4. Number of computers with internet facilities



## 5. Helpful feedback from the staff including Librarian



## 6. Cataloguing system and chance of getting the needed book



## 7. Help regarding Photocopy/Print facilities



#### 1. Number of Classrooms



### 2. Condition of the classrooms



## 3. Laboratory equipment



## 4. Computer facilities



### 5. Hostel facilities



### 6. Canteen facilities



### 7. Communication facilities



## 8. Cycle Stand



#### 9. Water resources



## 10. Campus cleanliness



## 11. Toilets



## 12. Drainage system



#### 1. Recreational facilities



#### 2. Extra-curricular activities



## 3. Sports facilities



## 4. NCC



#### 5. NSS



# 6. Career Counselling Programs/ Professional job-oriented exposures



#### 7. Medical Facilities



## 8. Activities of the 'Anti-ragging cell'



# 9. Activities of the 'Prevention against Sexual harassment cell'



#### 10. Activities of the 'Grievance Redressal Cell'



## 1. Student-officials relationship



## 2. Helpfulness of the officials in various maxims



3. Timeliness of the office duties related to the students (Admission, fees submission, Registration, Form-filling up, Result Distribution etc.)



4. Helpfulness of the office staff to the students in getting different scholarships like 'Kanyasri' etc



#### **Students' Feedback Analysis Report (2021-2022)**

In the Academic session 2021-2022, like the previous sessions, the link of the questionnaire was provided to the