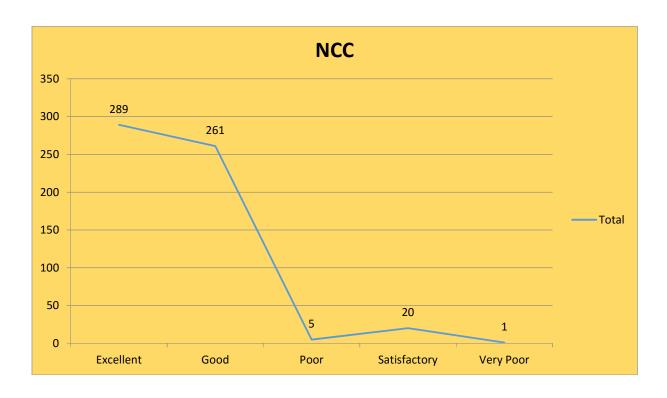

or reference books



#### 2. Number of journals/ e-journals



#### 3. Space and ambience in the reading room



## 4. Number of computers with internet facilities



## 5. Helpful feedback from the staff including Librarian



## 6. Cataloguing system and chance of getting the needed book



## 7. Help regarding Photocopy/Print facilities



#### 1. Number of Classrooms



### 2. Condition of the classrooms



## 3. Laboratory equipment



## 4. Computer facilities



### 5. Hostel facilities



### 6. Canteen facilities



### 7. Communication facilities



## 8. Cycle Stand



#### 9. Water resources



## 10. Campus cleanliness



## 11. Toilets



## 12. Drainage system



#### 1. Recreational facilities



#### 2. Extra-curricular activities



## 3. Sports facilities



## 4. NCC



#### 5. NSS



# 6. Career Counselling Programs/ Professional job-oriented exposures



#### 7. Medical Facilities



## 8. Activities of the 'Anti-ragging cell'



# 9. Activities of the 'Prevention against Sexual harassment cell'



#### 10. Activities of the 'Grievance Redressal Cell'



## 1. Student-officials relationship



## 2. Helpfulness of the officials in various maxims



3. Timeliness of the office duties related to the students (Admission, fees submission, Registration, Form-filling up, Result Distribution etc.)



4. Helpfulness of the office staff to the students in getting different scholarships like 'Kanyasri' etc



#### **Students' Feedback Analysis Report (2021-2022)**

In the Academic session 2021-2022, like the previous sessions, the link of the questionnaire was