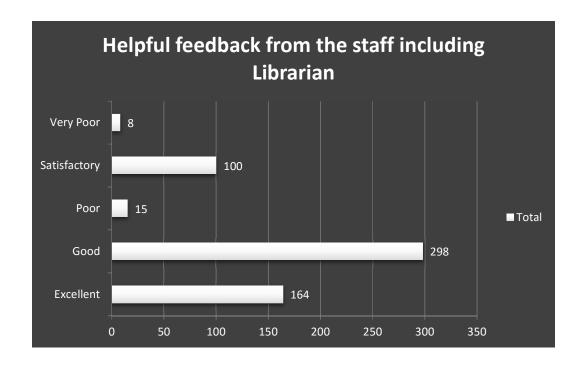

#### 2. Number of journals/ e-journals

3. Space and ambience in the reading room

4. Number of computers with internet facilities

5. Helpful feedback from the staff including Librarian

## 5. Helpful feedback from the staff including Librarian

## Number of computers with internet facilities

Helpful feedback from the staff including Librarian