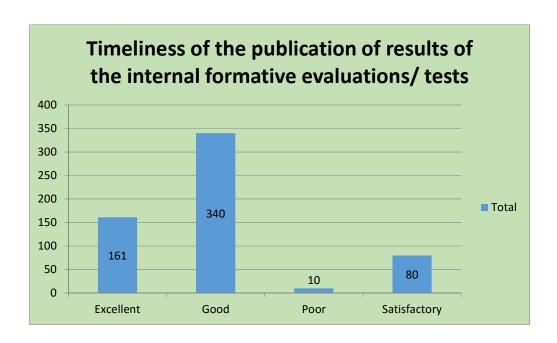

### 5. Timeliness of the publication of results of the internal formative evaluations/test.

# 5. Timeliness of the publication of results of the internal formative evaluations/ tests.

B) Teaching-learning activities

# Timeliness of the publication of results of the internal formative evaluations/ test

Teacher-student Relationship