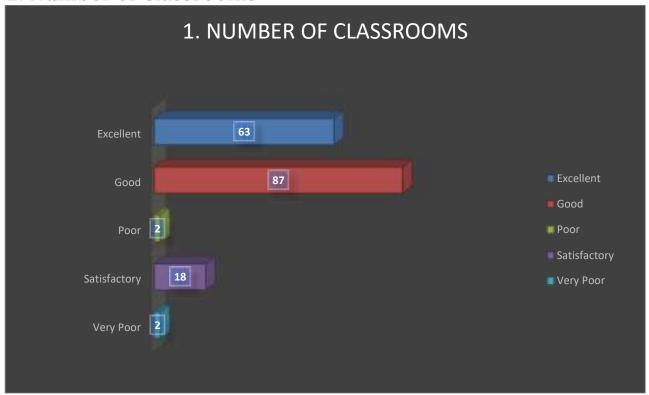

tests.



B) Teaching-learning activities

#### 1. Teacher-student Relationship



#### 2. Interaction with faculty



3. Availability of the teacher outside the class.



#### 4. Helpful feedback on written assignments



#### 5. Usefulness of Teaching/ Guidance



6. Teachers' activities to make you feel comfortable with new/ CBCS syllabus



C) Library facilities

1. Number of textbook or reference books



#### 2. Number of journals/ e-journals



3. Space and ambience in the reading room



4. Number of computers with internet facilities



5. Helpful feedback from the staff including Librarian



## 6. Cataloguing system and chance of getting the needed book



7. Help regarding Photocopy/Print facilities



#### D) Infrastructure and Campus Amenities

#### 1. Number of Classrooms



#### 2. Condition of the classrooms



#### 3. Laboratory equipments



4. Computer facilities



#### 5. Hostel facilities



#### 6.Canteen facilities



#### 7. Communication facilities



8. Cycle Stand



#### 9. Water resources



#### 10. Campus cleanliness



#### 11. Toilets



#### 12. Drainage system



#### E) Co-curricular and Extension Activities

#### 1. Recreational facilities



#### 2. Extra-curricular activities



#### 3. Sports facilities



#### 4. NCC



#### 5. NSS



# 6. Career Counseling Programs/ Professional job-oriented exposures



#### 7. Medical Facilities



#### 8. Activities of the 'Anti-ragging cell'



## 9. Activities of the 'Prevention against Sexual harassment cell'



#### 10. Activities of the 'Grievance Redressal Cell'



#### F) Office service