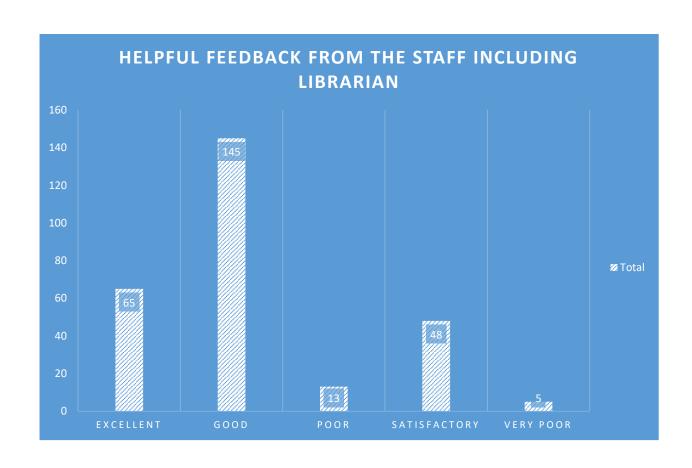

#### 2. Number of journals/ e-journals

3. Space and ambience in the reading room

4. Number of computers with internet facilities

5. Helpful feedback from the staff including Librarian

## 5. Helpful feedback from the staff including Librarian

## Number of computers with internet facilities

Helpful feedback from the staff including Librarian