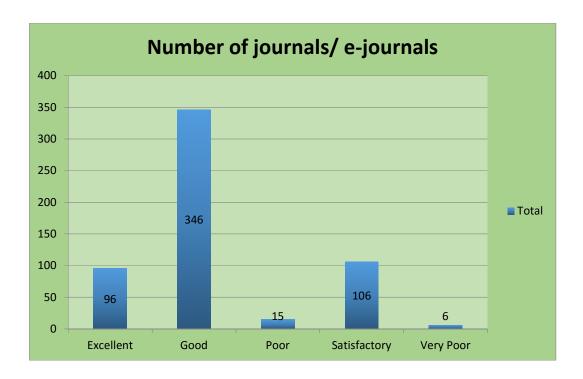

#### 2. Number of journals/ e-journals

3. Space and ambience in the reading room

4. Number of computers with internet facilities

5. Helpful feedback from the staff including Librarian

#### 2. Number of journals/ e-journals

# Number of journals/ e-journal

Space and ambience in the reading room