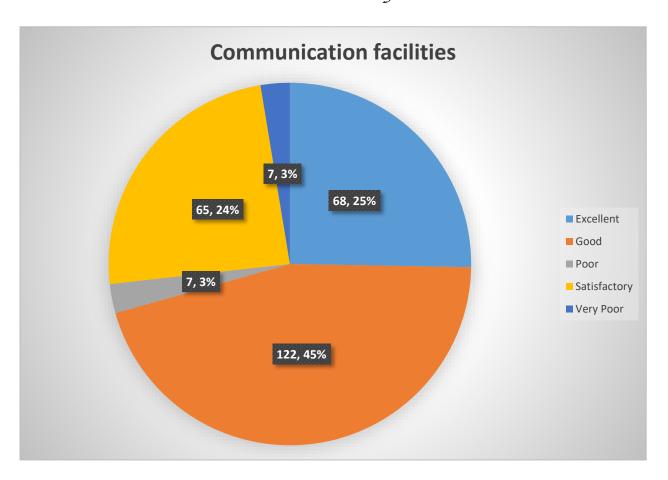

For the question relating to the interaction with faculty or 'Teacher-student Relationship', 41% said it is Very good where almost 26% marked it as good. Regarding the 'Fairness of internal evaluation' almost 79% marked as Good and Very Good. Almost 65% of the students have considered that there is good availability of books in Library where 45% have marked the library services as good and 35% as average. Regarding the Computer facilities of course work almost 82% have marked it as good and something average. 62% of the students have considered Canteen facilities as good where 70% have marked the Recreational facilities as Very good. So far as the student facilities (common room, Drinking Water, toilet etc.) are considered, almost 50% have marked it as good. Regarding the 'interaction with office staff' 70% of the students have marked as good, 6% as Very good and 14% as average whereas almost 67% considered the non-teaching staff as helpful and they are happy with them. Almost 73% of the students have considered that they can do good interaction with the College Administration whereas 10% of them have marked it as Average. Almost 92% of the students are happy with the communication facilities, whereas most of them mark the 'hostel facilities' as very poor. Almost 55% of the students are contented with 'extra-curricular activities' whereas 85% of them mark the 'hostel facilities' as very poor. An average section of students (almost 50%) consider the medical facilities as adequate, whereas almost 63% of them consider the campus as clean.

#### 7. Communication facilities

8. Cycle Stand

### 7. Communication facilities

# Communication facilities

Cycle Stand