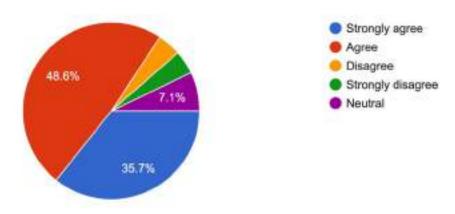

#### **Students' Feedback Analysis Report (2021-2022)**

In the Academic session 2021-2022, like the previous sessions, the link of the questionnaire was provided to the students through our College website. The link of the questionnaire was also circulated among the students of the final semester. The feedback was collected only from the outgoing students. In the questionnaire the primary focus was given on the academic, administrative and infrastructural perspectives. Regarding the question related to ease of comprehension of subjects taught, 90% of the students have provided good and excellent feedback whereas more than 95% of the students opined that the syllabus was completed within time. Almost 97% of the students have considered that the practical classes have been conducted within time where more than 90% have opined that the evaluation procedure was apt and very good. More than 90% of the students have provided a positive response. 97% of the students have thought that the student-teacher relationship was very good where almost all of the students have given positive response regarding the availability of the teacher outside the class and the interaction of the students with the faculty members. Regarding usefulness of teaching or guidance and helpful feedback from the teachers on written assignment almost 90% of the students have provided a positive feedback. Nearly 92% of the students think that the teachers facilitated the students to understand CBCS syllabus properly.

So far as the library is concerned, most of the students have provided a sound feedback concerning textbooks and reference books as well as number of journals and e-journals. Almost 90% of the students considered that they find ample place, provision at the Library reading room and cataloguing system. Nearly 20% of the students have opined that the internet facilities for the students have to be improved. Most of the students have kept a good opinion regarding the behavior of the librarian and other staff. Almost 87% of the students are very much satisfied with the print facilities provided by the College.

Most of the students have given positive feedback regarding infrastructural facilities related to the conditions of classrooms but few of the students opined for improvement regarding laboratory equipment and computer facilities. The students opined for getting hostel and canteen facilities where improvement is needed concerning cycle stand. Positive feedback has been provided by the students regarding water resources and cleanliness of campus where nearly 90% of the students have given good feedback concerning toilets and drainage system.

Students have also given good feedback regarding recreational facilities and extra-curricular activities; almost 90% of them have given good feedback to it. Almost all of the students have given good feedback considering NCC, NSS and other extra-curricular activities. Almost 95% students have given positive feedback considering activities of different Cells like prevention to sexual harassment cell, anti-ragging cell where almost 90% of them have provided good response considering the activities of grievance redressal cell. It shows that the students are happy to get scholarships as 91% of the students think that they have got various scholarships including Kanyashree.