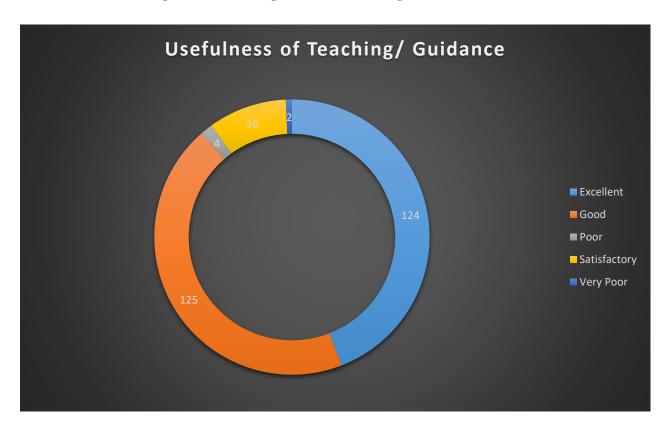

#### 5. Usefulness of Teaching/ Guidance

6. Teachers' activities to make you feel comfortable with new/ CBCS syllabus

C) Library facilities

1. Number of textbook or reference books

#### 5. Usefulness of Teaching/ Guidance

# Helpful feedback on written assignment

Usefulness of Teaching/Guidance