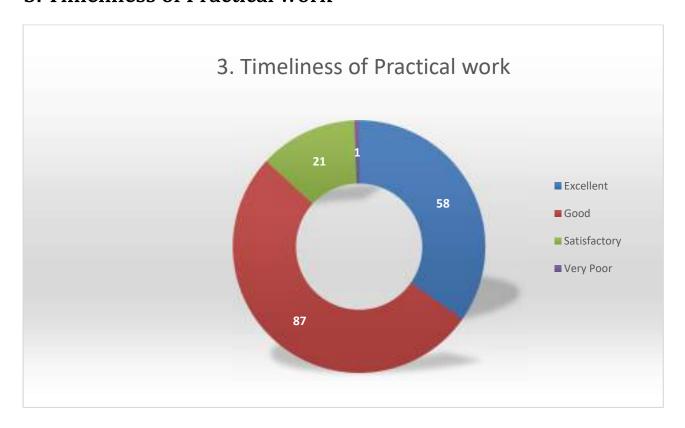

ary facilities, extracurricular activities etc. On the basis of the feedback the College administration took positive measures to arrange more number of programs and meetings and thereby initiated to identify loopholes and drawbacks. More books and equipment were installed, maximum usages of computer and online mode of reading through online journals through Inflibnet was endorsed. Online classes and different application based studies have already been initiated to cope up with the pandemic crisis.

Coordinator Internal Quality Assurance Cell (IQAC) Nabadwip Vidyasagar College Principal
Nabadwip Vidyasagar College
Nabadwip, Nadia-741302

#### A) Academic activities

#### 1. Ease of Comprehension of subjects taught



#### 2. Completion of syllabus



#### 3. Timeliness of Practical work



#### 4. Fairness of evaluation



# 5. Timeliness of the publication of results of the internal formative evaluations/ tests.



B) Teaching-learning activities

#### 1. Teacher-student Relationship



#### 2. Interaction with faculty



3. Availability of the teacher outside the class.



#### 4. Helpful feedback on written assignments



#### 5. Usefulness of Teaching/ Guidance



6. Teachers' activities to make you feel comfortable with new/ CBCS syllabus



C) Library facilities

1. Number of textbook or reference books



#### 2. Number of journals/ e-journals



3. Space and ambience in the reading room



4. Number of computers with internet facilities



5. Helpful feedback from the staff including Librarian



## 6. Cataloguing system and chance of getting the needed book



7.