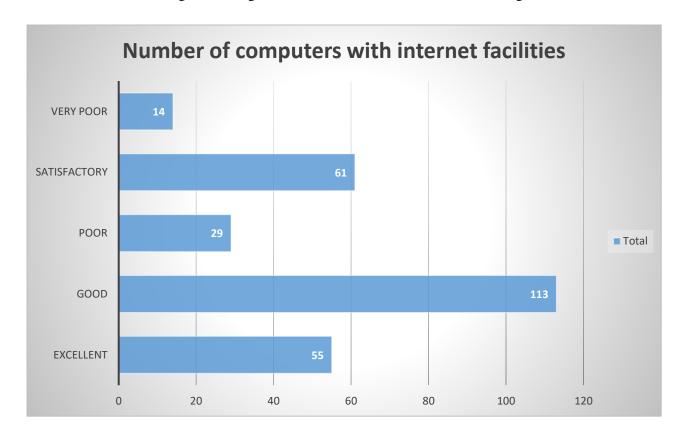

#### 2. Number of journals/ e-journals

3. Space and ambience in the reading room

4. Number of computers with internet facilities

5. Helpful feedback from the staff including Librarian

## 4. Number of computers with internet facilities

## Number of computers with internet facilities

Helpful feedback from the staff including Librarian