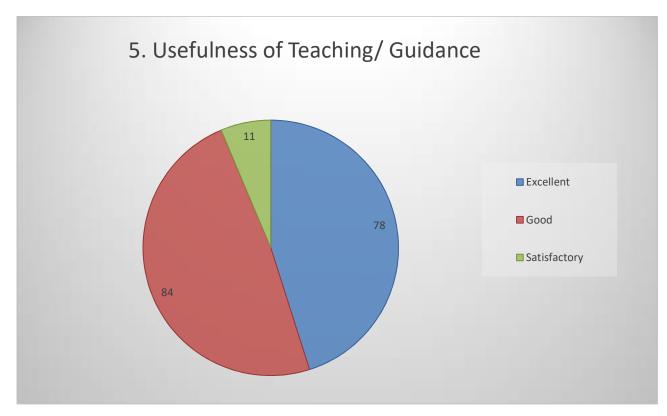

#### 5. Usefulness of Teaching/ Guidance

6. Teachers' activities to make you feel comfortable with new/ CBCS syllabus

C) Library facilities

1. Number of textbook or reference books

# Helpful feedback on written assignment

Usefulness of Teaching/Guidance

# Teachers' activities to make you feel comfortable with new/ CBCS syllabus

Number of textbook or reference book