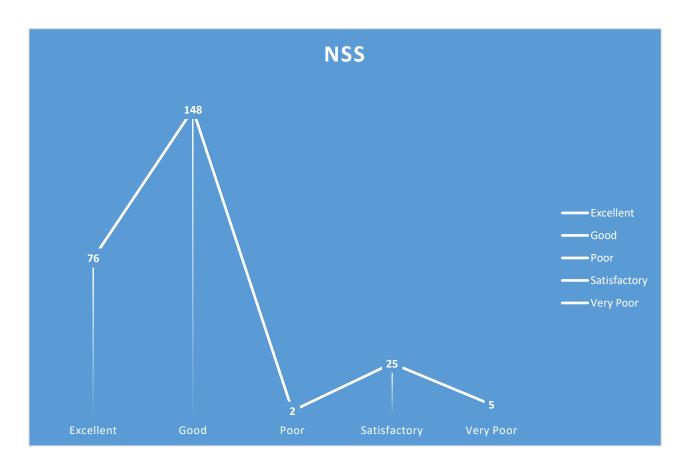

nce



# Teachers' activities to make you feel comfortable with new/ CBCS syllabus



Number of textbook or reference book



# Number of journals/ e-journal



Space and ambience in the reading room



## Number of computers with internet facilities



Helpful feedback from the staff including Librarian



# Cataloguing system and chance of getting the needed book



Help regarding Photocopy/Print facilities



# Number of Classroom



Condition of the classrooms



# Laboratory Equipment



# Computer facilities



# Hostel facilities



Canteen facilities



# Communication facilities



Cycle Stand



### Water resources



# Campus cleanliness



## Toilets



# Drainage system



# Recreational facilities



Extra-curricular activities



# Sports facilities



## $\mathcal{NCC}$





Career Counselling Programs / Professional joboriented exposure



## Medical Facilities



Activities of the 'Anti-ragging cell'



# Activities of the 'Prevention against Sexual harassment cell'



## Activities of the 'Grievance Redressal Cell'



## Student-officials relationship



Helpfulness of the officials in various maxims



Timeliness of the office duties related to the students (Admission, fees submission, Registration, Form-filling up, Result Distribution etc)



Helpfulness of the office staff to the students in getting different scholarships like 'Kanyasri' etc



## Teachers' Feedback

#### The Vision, Mission and Objectives of the college are known 70 responses



#### Syllabus is need based and job oriented 70 responses



#### The content of the course fulfils the nee