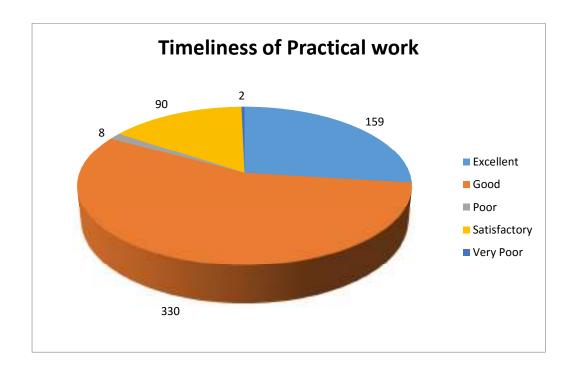

#### 3. Timeliness of Practical work

Concerning the academic activities during the session, above 90 percent of the students provided a very positive feedback regarding comprehension of subjects taught whereas almost all of the students were with the view that the syllabus was completed properly in time and practical works had been completed in time. Almost 85 percent students had provided with a good positive feedback concerning fairness of evaluation and timeliness of the publication of the internal tests. Almost all of the students had marked an excellent healthy relationship between students and the teachers whereas almost 98 percent of the students have marked 'excellent' regarding availability of the teacher without the class and scope for the students to interact with them. On the process of checking written assignments and usefulness of teaching, most of the students have provided with 'excellent' and 'good' markings. Positive feedbacks have also been received concerning the library facilities viz. the number of reference books, number of e-journals, space and ambience in the reading room, computer, internet and printing facilities, cataloguing system and cooperation from the library personnel. Almost 80 percent of the students in average have marked these good and excellent. Considering the infrastructure and campus amenities, 94 percent of the students marked the number of classrooms to be 'good' and 'excellent'. There were mixed responses concerning the laboratory equipment and computer facilities where the demand was for more computers. A good feedback was obtained concerning canteen facilities, communication facilities, cycle stand, water resources, campus cleanliness, toilets and drainage system which needed to be improved and is in the process. Under Co-curricular activities, students gave positive responses concerning recreational facilities, extra-curricular activities, sports, NCC and NSS whereas mixed response was observed under career counselling programmes and medical facilities. Good feedback was given concerning activities of Antiragging cell. The students have given positive responses to the student official relationship, helpfulness of the officials, timeliness of office duties, getting scholarships.