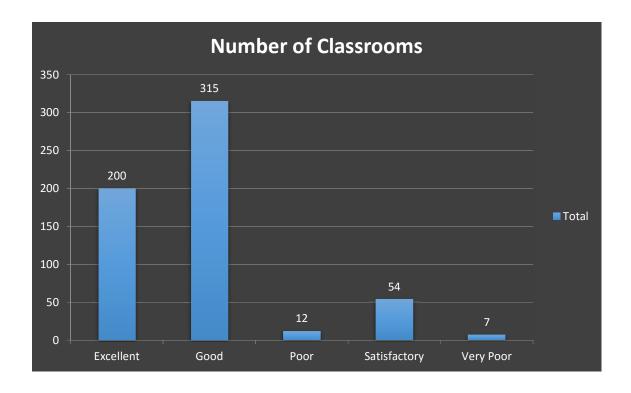

liness of the publication of results of the internal formative evaluations/ tests.



#### 1. Teacher-student Relationship



#### 2. Interaction with faculty



#### 3. Availability of the teacher outside the class.



#### 4. Helpful feedback on written assignments



#### 5. Usefulness of Teaching/ Guidance



# 6. Teachers' activities to make you feel comfortable with new/ CBCS syllabus



#### 1. Number of textbook or reference books



#### 2. Number of journals/ e-journals



#### 3. Space and ambience in the reading room



## 4. Number of computers with internet facilities



## 5. Helpful feedback from the staff including Librarian



## 6. Cataloguing system and chance of getting the needed book



## 7. Help regarding Photocopy/Print facilities



#### 1. Number of Classrooms



### 2. Condition of the classrooms



## 3. Laboratory equipment



## 4. Computer facilities



### 5. Hostel facilities



### 6. Canteen facilities



### 7. Communication facilities



## 8. Cycle Stand



#### 9. Water resources



## 10. Campus cleanliness



## 11. Toilets



## 12. Drainage system



#### 1. Recreational facilities



#### 2. Extra-curricular activities



## 3. Sports facilities



## 4. NCC



#### 5. NSS



# 6. Career Counselling Programs/ Professional job-oriented exposures



#### 7. Medical Facilities



## 8. Activities of the 'Anti-ragging cell'



# 9. Activities of the 'Prevention against Sexual harassment cell'



#### 10. Activities of the 'Grievance Redressal Cell'



## 1. Student-officials relationship



## 2. Helpfulness of the officials in vari