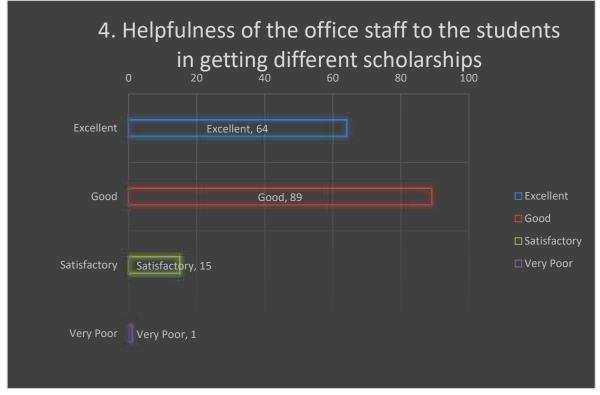

#### 2. Helpfulness of the officials in various maxims

3. Timeliness of the office duties related to the students (Admission, fees submission, Registration, Form-filling up, Result Distribution etc.)

4. Helpfulness of the office staff to the students in getting different scholarships like 'Kanyasri' etc

## 2. Helpfulness of the officials in various maxims

3. Timeliness of the office duties related to the students (Admission, fees submission, Registration, Form-filling up, Result Distribution etc.)

4. Helpfulness of the office staff to the students in getting different scholarships like 'Kanyasri' etc