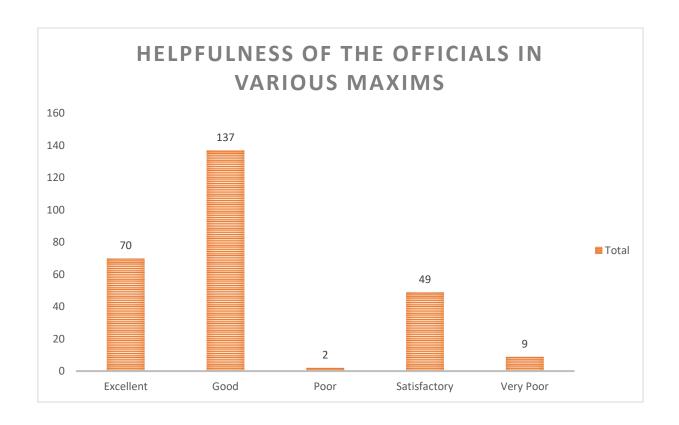

#### 2. Helpfulness of the officials in various maxims

3. Timeliness of the office duties related to the students (Admission, fees submission, Registration, Form-filling up, Result Distribution etc.)

4. Helpfulness of the office staff to the students in getting different scholarships like 'Kanyasri' etc

## 2. Helpfulness of the officials in various maxims

3. Timeliness of the office duties related to the students (Admission, fees submission, Registration, Form-filling up, Result Distribution etc.)

4. Helpfulness of the office staff to the students in getting different scholarships like 'Kanyasri' etc

## Student-officials relationship

Helpfulness of the officials in various maxims

Timeliness of the office duties related to the students (Admission, fees submission, Registration, Form-filling up, Result Distribution etc)