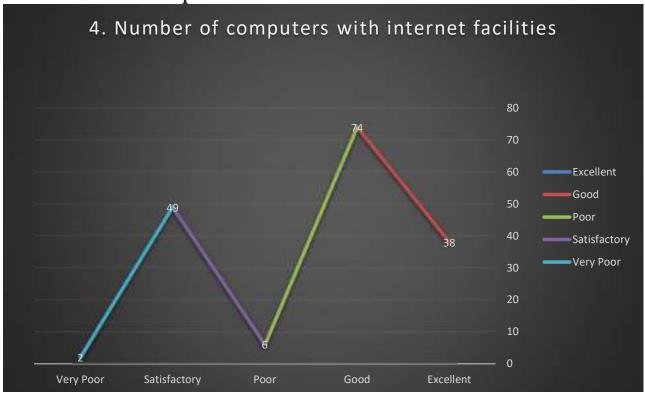

#### Feedback Analysis report 2018-2019

In this academic session (2018-19), the College has introduced an online students' feedback mechanism. The online mechanism consisted of a questionnaire, consisting of six major sections viz. academic activities, teaching-learning activities, Library facilities, infrastructure and campus amenities, Cocurricular and extension activities, and office service. Concerning the academic activities, majority of the students comprehend an above satisfactory result. There were also good responses regarding timeliness of practical work and internal evaluation system done by the college. Almost 95% of the students had supported a healthy teacher-student relationship where 80% of them were satisfied in the interaction with faculty. Almost 95% of the students had given positive feedbacks concerning the availability of the teacher outside class where above 85% of the students marked 'good' and 'excellent' regarding helpful feedback on written assignments. Classroom teaching was considered to be useful with more than 90% of the students and similar activities concerning newly implemented CBCS curriculum. Considering the availability of textbooks and reference books at the library almost 15% of the students have given negative feedback where considering e-journal almost 87% of the students marked above satisfactory. Almost 40% of the students consider that the space and ambience in the reading room is adequate where mixed reaction was traced from the students concerning number of computers with internet facilities. A healthy feedback was found considering the feedback from the library staff including librarian and a mixed reaction was traced concerning requisition of necessary books and printing facilities. Considering the infrastructure and campus amenities, 85% of the students marked the number of classrooms to be above satisfactory where 80% marked the condition of classrooms to be 'good' and 'excellent'. There was a mixed response concerning the laboratory equipment and computer facilities where the demand was for more computers. A mixed feedback was obtained concerning canteen facilities, communication facilities, cycle stand, water resources, campus cleanliness, toilets and drainage system which needed to be improved and is in the process. Cocurricular activities gave positive responses concerning recreational facilities, extra-curricular activities, sports, NCC and NSS whereas mixed response was observed under career counselling programmes and medical facilities. Good feedback was given concerning activities of the Anti-ragging cell. The students have given positive responses to the student-official relationship, helpfulness of the officials, timeliness of office duties, getting scholarships.

#### 2. Number of journals/ e-journals

3. Space and ambience in the reading room

4. Number of computers with internet facilities

5. Helpful feedback from the staff including Librarian