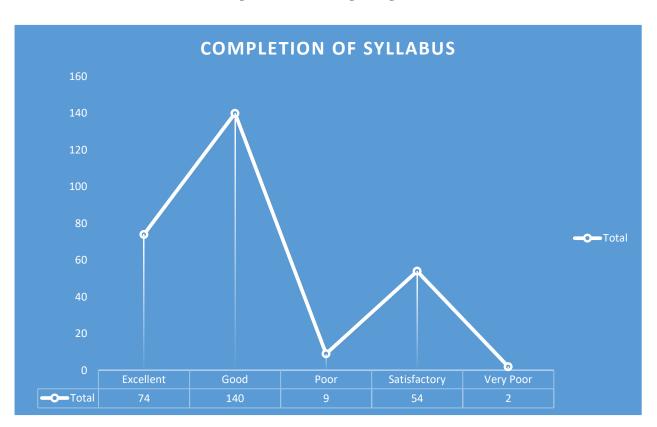

#### 2. Completion of syllabus

Concerning the academic activities during the session, above 90 percent of the students provided a very positive feedback regarding comprehension of subjects taught whereas almost all of the students were with the view that the syllabus was completed properly in time and practical works had been completed in time. Almost 85 percent students had provided with a good positive feedback concerning fairness of evaluation and timeliness of the publication of the internal tests. Almost all of the students had marked an excellent healthy relationship between students and the teachers whereas almost 98 percent of the students have marked 'excellent' regarding availability of the teacher without the class and scope for the students to interact with them. On the process of checking written assignments and usefulness of teaching, most of the students have provided with 'excellent' and 'good' markings. Positive feedbacks have also been received concerning the library facilities viz. the number of reference books, number of e-journals, space and ambience in the reading room, computer, internet and printing facilities, cataloguing system and cooperation from the library personnel. Almost 80 percent of the students in average have marked these good and excellent. Considering the infrastructure and campus amenities, 94 percent of the students marked the number of classrooms to be 'good' and 'excellent'. There were mixed responses concerning the laboratory equipment and computer facilities where the demand was for more computers. A good feedback was obtained concerning canteen facilities, communication facilities, cycle stand, water resources, campus cleanliness, toilets and drainage system which needed to be improved and is in the process. Under Co-curricular activities, students gave positive responses concerning recreational facilities, extra-curricular activities, sports, NCC and NSS whereas mixed response was observed under career counselling programmes and medical facilities. Good feedback was given concerning activities of Antiragging cell. The students have given positive responses to the student official relationship, helpfulness of the officials, timeliness of office duties, getting scholarships.