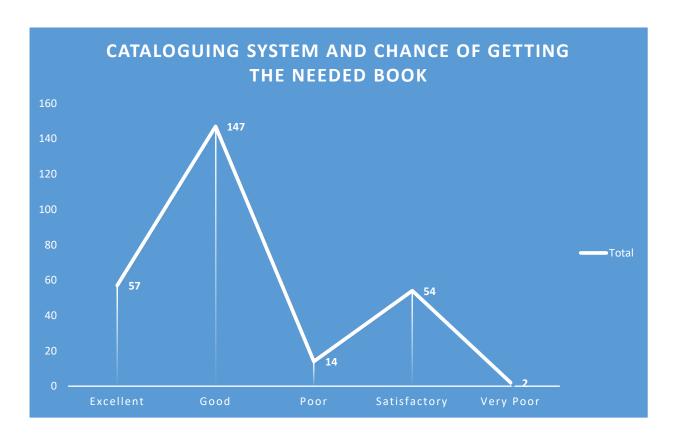

## 6. Cataloguing system and chance of getting the needed book

# Cataloguing system and chance of getting the needed book

Help regarding Photocopy/Print facilities