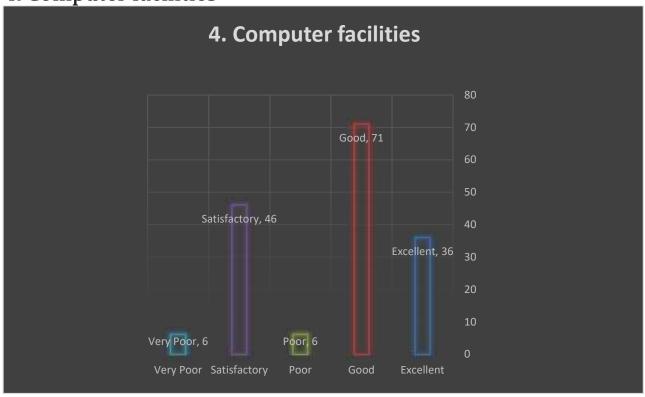

#### 3. Laboratory equipments

4. Computer facilities

## 4. Computer facilities

# Computer facilities