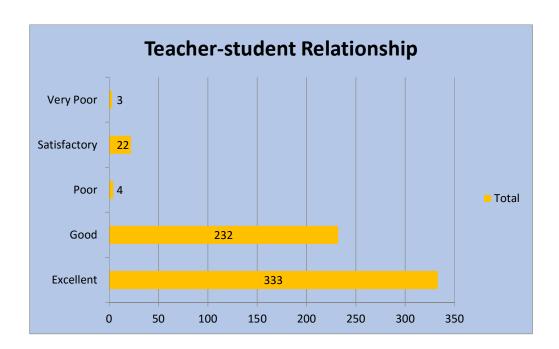

#### 6. Teacher-student Relationship

#### 1. Teacher-student Relationship

# Timeliness of the publication of results of the internal formative evaluations/ test

Teacher-student Relationship