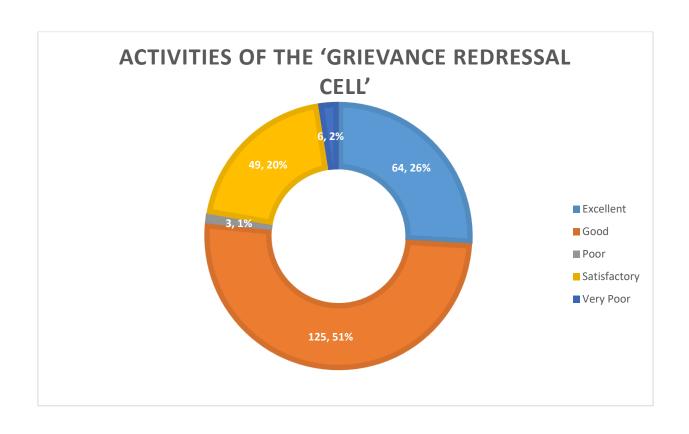

#### 10. Activities of the 'Grievance Redressal Cell'

Students have also given good feedback regarding recreational facilities and extra-curricular activities; almost 90% of them have given good feedback to it. Almost all of the students have given good feedback considering NCC, NSS and other extra-curricular activities. Almost 95% students have given positive feedback considering activities of different Cells like prevention to sexual harassment cell, anti-ragging cell where almost 90% of them have provided good response considering the activities of grievance redressal cell. It shows that the students are happy to get scholarships as 91% of the students think that they have got various scholarships including Kanyashree.

## Activities of the 'Grievance Redressal Cell'