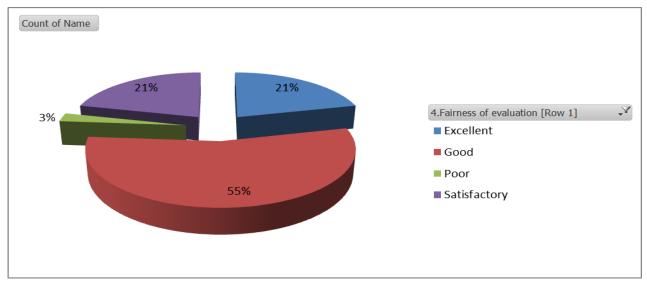

easures, teaching and learning environment, guidance provided, conditions of the classroom and laboratories, library facilities, extra-curricular activities etc. On the basis of the feedback the College administration took positive measures to arrange more number of programs and meetings and thereby initiated to identify loopholes and drawbacks. More books and equipment were installed, maximum usages of computer and online mode of reading through online journals through Inflibnet was endorsed.

Coordinator Internal Quality Assurance Cell (IQAC) Nabadwip Vidyasagar College

Principal
Nabadwip Vidyasagar College
Nabadwip, Nadia-741302

#### 1. Ease of Comprehension of subjects taught



#### 2. Completion of syllabus



#### 3. Timeliness of Practical work



#### 4. Fairness of evaluation



### 5. Timeliness of the publication of results of the internal formative evaluations/test.



#### 6. Teacher-student Relationship



#### Feedback analysis report (2019-2020)

Following the same mechanism like the last academic session, students had been provided with a questionnaire in the online form consisting of six major sections viz. academic activities, teaching learning activities, Library facilities, infrastructure and campus amenities, Co-curricular and extension activities, and office service.

Concerning the academic activities during the session, above 90 percent of the students provided a very positive feedback regarding comprehension of subjects taught whereas almost all of the students were with the view that the syllabus was completed properly in time and practical wor