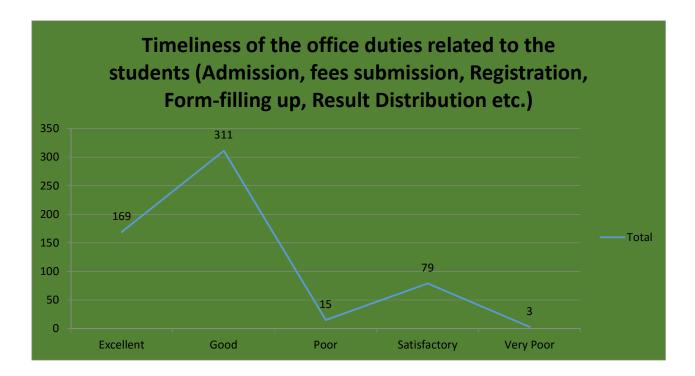

#### 2. Helpfulness of the officials in various maxims

3. Timeliness of the office duties related to the students (Admission, fees submission, Registration, Form-filling up, Result Distribution etc.)

4. Helpfulness of the office staff to the students in getting different scholarships like 'Kanyasri' etc

## 2. Helpfulness of the officials in various maxims

3. Timeliness of the office duties related to the students (Admission, fees submission, Registration, Form-filling up, Result Distribution etc.)

4. Helpfulness of the office staff to the students in getting different scholarships like 'Kanyasri' etc