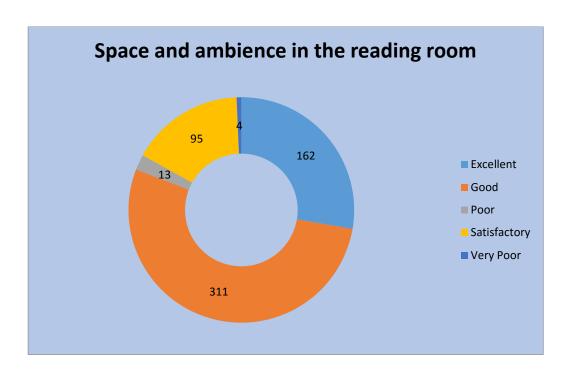

#### 2. Number of journals/ e-journals

3. Space and ambience in the reading room

4. Number of computers with internet facilities

5. Helpful feedback from the staff including Librarian

#### 3. Space and ambience in the reading room

# Number of journals/ e-journal

Space and ambience in the reading room