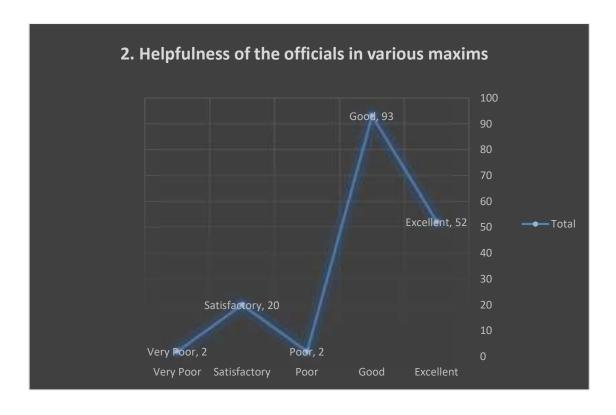

#### 2. Helpfulness of the officials in various maxims

3. Timeliness of the office duties related to the students (Admission, fees submission, Registration, Form-filling up, Result Distribution etc.)

4. Helpfulness of the office staff to the students in getting different scholarships like 'Kanyasri' etc

## 2. Helpfulness of the officials in various maxims

3. Timeliness of the office duties related to the students (Admission, fees submission, Registration, Form-filling up, Result Distribution etc.)

4. Helpfulness of the office staff to the students in getting different scholarships like 'Kanyasri' etc