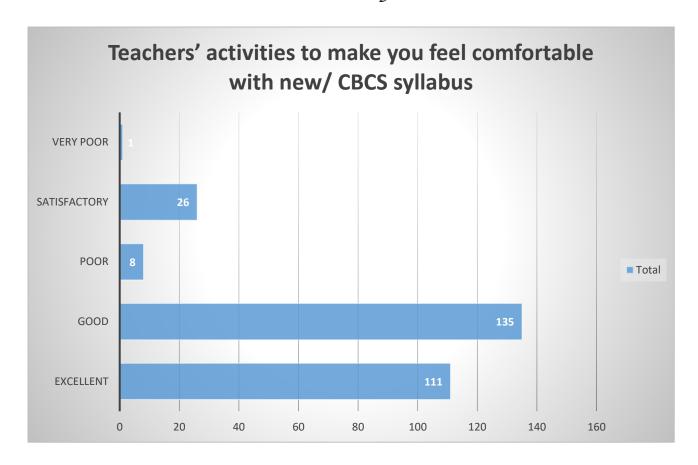

#### 5. Usefulness of Teaching/ Guidance

6. Teachers' activities to make you feel comfortable with new/ CBCS syllabus

C) Library facilities

1. Number of textbook or reference books

# 6. Teachers' activities to make you feel comfortable with new/ CBCS syllabus

# Teachers' activities to make you feel comfortable with new/ CBCS syllabus

Number of textbook or reference book