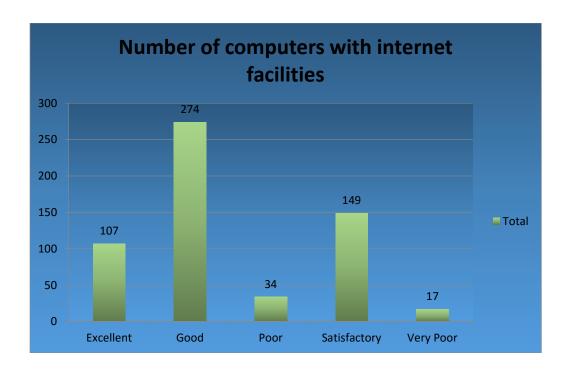

#### 2. Number of journals/ e-journals

3. Space and ambience in the reading room

4. Number of computers with internet facilities

5. Helpful feedback from the staff including Librarian

## 4. Number of computers with internet facilities

## Number of computers with internet facilities

Helpful feedback from the staff including Librarian