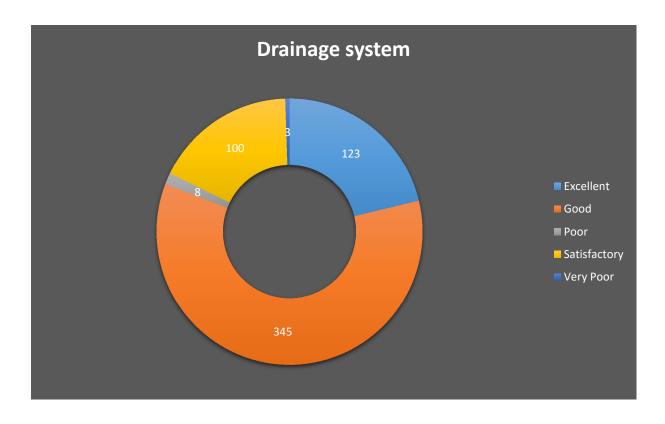

e



# 6. Teachers' activities to make you feel comfortable with new/ CBCS syllabus



#### 1. Number of textbook or reference books



#### 2. Number of journals/ e-journals



#### 3. Space and ambience in the reading room



## 4. Number of computers with internet facilities



## 5. Helpful feedback from the staff including Librarian



## 6. Cataloguing system and chance of getting the needed book



## 7. Help regarding Photocopy/Print facilities



#### 1. Number of Classrooms



### 2. Condition of the classrooms



## 3. Laboratory equipment



## 4. Computer facilities



### 5. Hostel facilities



### 6. Canteen facilities



### 7. Communication facilities



## 8. Cycle Stand



#### 9. Water resources



## 10. Campus cleanliness



## 11. Toilets



## 12. Drainage system



#### 1. Recreational facilities



#### 2. Extra-curricular activities



## 3. Sports facilities



## 4. NCC



#### 5. NSS



# 6. Career Counselling Programs/ Professional job-oriented exposures



#### 7. Medical Facilities



## 8. Activities of the 'Anti-ragging cell'



# 9. Activities of the 'Prevention against Sexual harassment cell'



#### 10. Activities of the 'Grievance Redressal Cell'



## 1. Student-officials relationship



## 2. Helpfulness of the officials in various maxims



3. Timeliness of the office duties related to the students (Admission, fees submission, Registration, Form-filling up, Result Distribution etc.)



4. Helpfulness of the office staff to the students in getting different scholarships like 'Kanyasri' etc



#### **Students' Feedback Analysis Repor