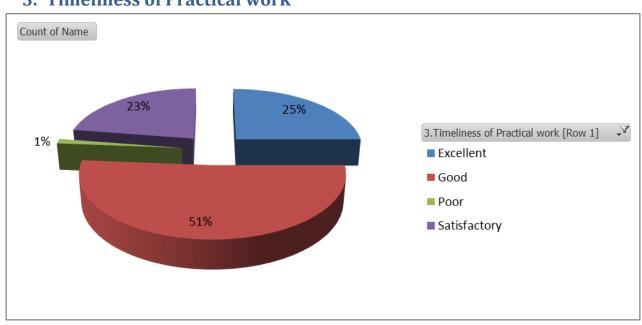

teaching provided, disciplinary measures, teaching and learning environment, guidance provided, conditions of the classroom and laboratories, library facilities, extra-curricular activities etc. On the basis of the feedback the College administration took positive measures to arrange more number of programs and meetings and thereby initiated to identify loopholes and drawbacks. More books and equipment were installed, maximum usages of computer and online mode of reading through online journals through Inflibnet was endorsed.

Coordinator Internal Quality Assurance Cell (IQAC) Nabadwip Vidyasagar College

Principal
Nabadwip Vidyasagar College
Nabadwip, Nadia-741302

#### 1. Ease of Comprehension of subjects taught



#### 2. Completion of syllabus



#### 3. Timeliness of Practical work



#### 4. Fairness of evaluation



### 5. Timeliness of the publication of results of the internal formative evaluations/test.



#### 6. Teacher-student Relationship



#### Feedback analysis report (2019-2020)

Following the same mechanism like the last academic session, students had been provided with a questionnaire in the online form consisting of six major sections viz. academic activities, teaching learning activities, Library facilities, infrastructure and campus amenities, Co-curricular and extension activities, and office service.

Concerning the academic activities during the session, above 90 percent of the students provided a very positive feedback regarding comprehension of subjects taught whereas almost all of the students were with the view that the syllabus was completed