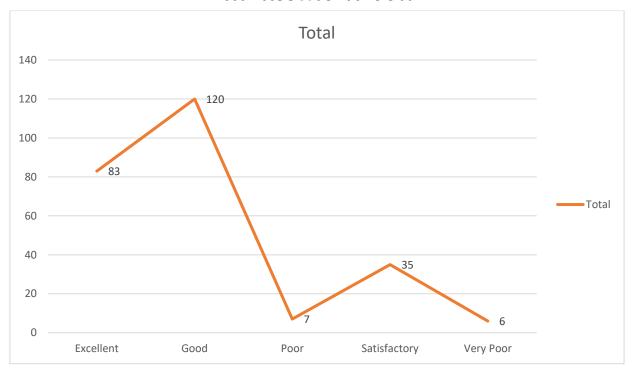

## 9. Activities of the 'Prevention against Sexual harassment cell'

# 9. Activities of the 'Prevention against Sexual harassment cell'

# Activities of the 'Prevention against Sexual harassment cell'