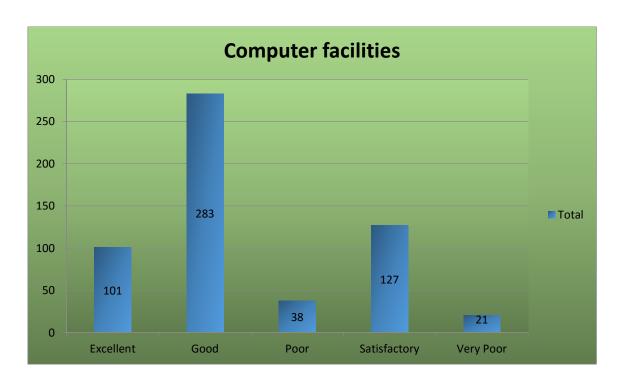

#### Feedback Analysis report 2018-2019

In this academic session (2018-19), the College has introduced an online students' feedback mechanism. The online mechanism consisted of a questionnaire, consisting of six major sections viz. academic activities, teaching-learning activities, Library facilities, infrastructure and campus amenities, Cocurricular and extension activities, and office service. Concerning the academic activities, majority of the students comprehend an above satisfactory result. There were also good responses regarding timeliness of practical work and internal evaluation system done by the college. Almost 95% of the students had supported a healthy teacher-student relationship where 80% of them were satisfied in the interaction with faculty. Almost 95% of the students had given positive feedbacks concerning the availability of the teacher outside class where above 85% of the students marked 'good' and 'excellent' regarding helpful feedback on written assignments. Classroom teaching was considered to be useful with more than 90% of the students and similar activities concerning newly implemented CBCS curriculum. Considering the availability of textbooks and reference books at the library almost 15% of the students have given negative feedback where considering e-journal almost 87% of the students marked above satisfactory. Almost 40% of the students consider that the space and ambience in the reading room is adequate where mixed reaction was traced from the students concerning number of computers with internet facilities. A healthy feedback was found considering the feedback from the library staff including librarian and a mixed reaction was traced concerning requisition of necessary books and printing facilities. Considering the infrastructure and campus amenities, 85% of the students marked the number of classrooms to be above satisfactory where 80% marked the condition of classrooms to be 'good' and 'excellent'. There was a mixed response concerning the laboratory equipment and computer facilities where the demand was for more computers. A mixed feedback was obtained concerning canteen facilities, communication facilities, cycle stand, water resources, campus cleanliness, toilets and drainage system which needed to be improved and is in the process. Cocurricular activities gave positive responses concerning recreational facilities, extra-curricular activities, sports, NCC and NSS whereas mixed response was observed under career counselling programmes and medical facilities. Good feedback was given concerning activities of the Anti-ragging cell. The students have given positive responses to the student-official relationship, helpfulness of the officials, timeliness of office duties, getting scholarships.

Concerning the academic activities during the session, above 90 percent of the students provided a very positive feedback regarding comprehension of subjects taught whereas almost all of the students were with the view that the syllabus was completed properly in time and practical works had been completed in time. Almost 85 percent students had provided with a good positive feedback concerning fairness of evaluation and timeliness of the publication of the internal tests. Almost all of the students had marked an excellent healthy relationship between students and the teachers whereas almost 98 percent of the students have marked 'excellent' regarding availability of the teacher without the class and scope for the students to interact with them. On the process of checking written assignments and usefulness of teaching, most of the students have provided with 'excellent' and 'good' markings. Positive feedbacks have also been received concerning the library facilities viz. the number of reference books, number of e-journals, space and ambience in the reading room, computer, internet and printing facilities, cataloguing system and cooperation from the library personnel. Almost 80 percent of the students in average have marked these good and excellent. Considering the infrastructure and campus amenities, 94 percent of the students marked the number of classrooms to be 'good' and 'excellent'. There were mixed responses concerning the laboratory equipment and computer facilities where the demand was for more computers. A good feedback was obtained concerning canteen facilities, communication facilities, cycle stand, water resources, campus cleanliness, toilets and drainage system which needed to be improved and is in the process. Under Co-curricular activities, students gave positive responses concerning recreational facilities, extra-curricular activities, sports, NCC and NSS whereas mixed response was observed under career counselling programmes and medical facilities. Good feedback was given concerning activities of Antiragging cell. The students have given positive responses to the student official relationship, helpfulness of the officials, timeliness of office duties, getting scholarships.

#### FEEDBACK ANALYSIS REPORT 2020-2021

Nabadwip Vidyasagar College obtains feedback from Students on academic activities, teaching learning activities, Library facilities, infrastructure and campus amenities, Co-curricular and extension activities, and office service. An online questionnaire has been served to the students through our College Website. Concerning the academic activities during the session, nearly 89 percent of the students provided a very positive feedback regarding comprehension of subjects taught whereas almost 80% of the students were with the view that the syllabus was completed properly in time and practical works had been completed in time. Almost 95 percent students had provided with a good positive feedback concerning fairness of evaluation and timeliness of the publication of the internal tests. Almost all the students had marked an excellent healthy relationship between students and the teachers whereas almost 90 percent of the students have marked 'excellent' and 'good' regarding availability of the teacher without the class and scope for the students to interact with them. On the process of checking written assignments and usefulness of teaching, most of the students have provided with 'excellent' and 'good' markings. Excellent feedbacks have also been received concerning the library facilities viz. the number of reference books, number of e-journals, space and ambience in the reading room, computer, internet and printing facilities, cataloguing system and cooperation from the library personnel. Almost 80 percent of the students in average have marked these good and excellent. Considering the infrastructure and campus amenities, 92 percent of the students marked the number of classrooms to be 'good' and 'excellent'. There were mixed responses concerning the laboratory equipment and computer facilities where the demand was for more computers. A good feedback was obtained concerning canteen facilities, communication facilities, cycle stand, water resources, campus cleanliness, toilets and drainage system which needed to be improved and is in the process. Under Co-curricular activities, students gave positive responses concerning recreational facilities, extracurricular activities, sports, NCC and NSS whereas mixed response was observed under career counseling programmes and medical facilities. Good feedback was given concerning activities of Anti-ragging cell. The students have given good responses to the student official relationship, helpfulness of the officials, timeliness of office duties, getting scholarships. Following feedback submitted by the guardians of students of various departments, focus was given on the betterment of the academic and infrastructural facilities of the College. The questionnaire was set concerning the ward's performance, institution's initiative regarding the enhancement of students' personality, frequency of the parent-teacher meeting, quality of teaching provided, disciplinary measures, teaching and learning environment, guidance provided, conditions of the classroom and laboratories, library facilities, extracurricular activities etc. On the basis of the feedback the College administration took positive measures to arrange more number of programs and meetings and thereby initiated to identify loopholes and drawbacks. More books and equipment were installed, maximum usages of computer and online mode of reading through online journals through Inflibnet was endorsed. Online classes and different application based studies are running like the last year to cope up with the pandemic crisis.