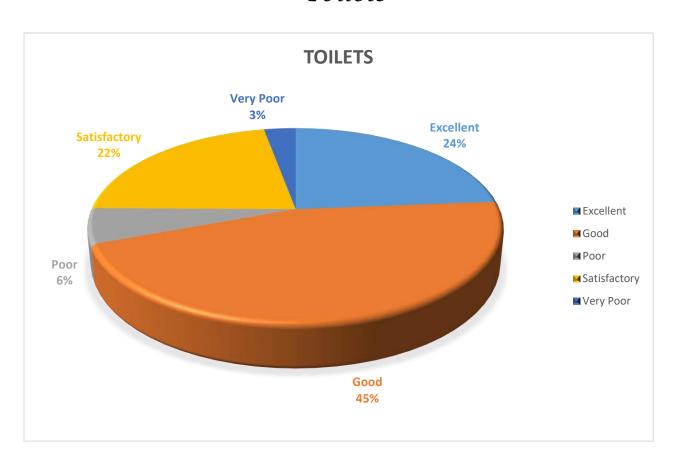

#### 11. Toilets

## 11. Toilets

Most of the students have given positive feedback regarding infrastructural facilities related to the conditions of classrooms but few of the students opined for improvement regarding laboratory equipment and computer facilities. The students opined for getting hostel and canteen facilities where improvement is needed concerning cycle stand. Positive feedback has been provided by the students regarding water resources and cleanliness of campus where nearly 90% of the students have given good feedback concerning toilets and drainage system.

## Toilets

#### Clean Toilets are available in the College 70 responses