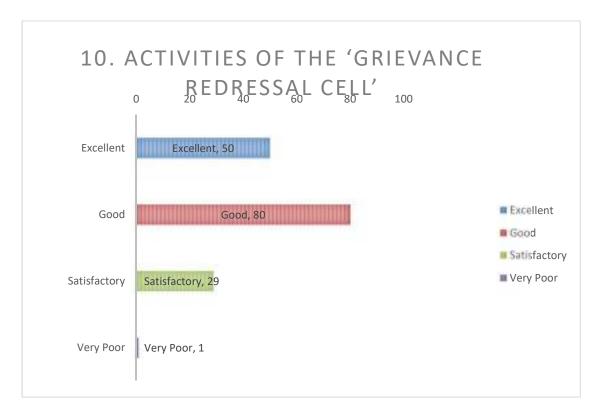

#### 10. Activities of the 'Grievance Redressal Cell'

Students have also given good feedback regarding recreational facilities and extra-curricular activities; almost 90% of them have given good feedback to it. Almost all of the students have given good feedback considering NCC, NSS and other extra-curricular activities. Almost 95% students have given positive feedback considering activities of different Cells like prevention to sexual harassment cell, anti-ragging cell where almost 90% of them have provided good response considering the activities of grievance redressal cell. It shows that the students are happy to get scholarships as 91% of the students think that they have got various scholarships including Kanyashree.

## Activities of the 'Grievance Redressal Cell'