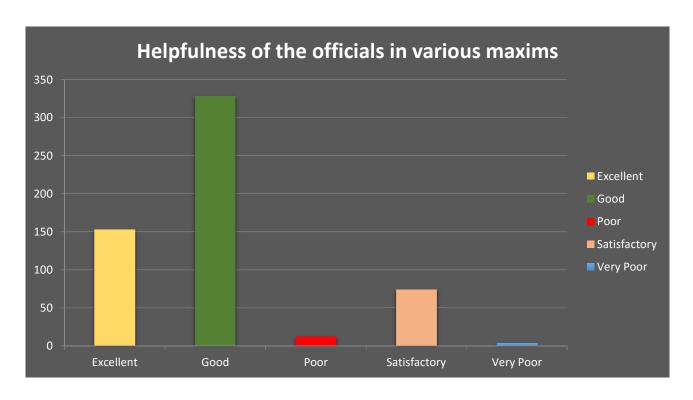

#### 2. Helpfulness of the officials in various maxims

3. Timeliness of the office duties related to the students (Admission, fees submission, Registration, Form-filling up, Result Distribution etc.)

4. Helpfulness of the office staff to the students in getting different scholarships like 'Kanyasri' etc

## 2. Helpfulness of the officials in various maxims

3. Timeliness of the office duties related to the students (Admission, fees submission, Registration, Form-filling up, Result Distribution etc.)

4. Helpfulness of the office staff to the students in getting different scholarships like 'Kanyasri' etc