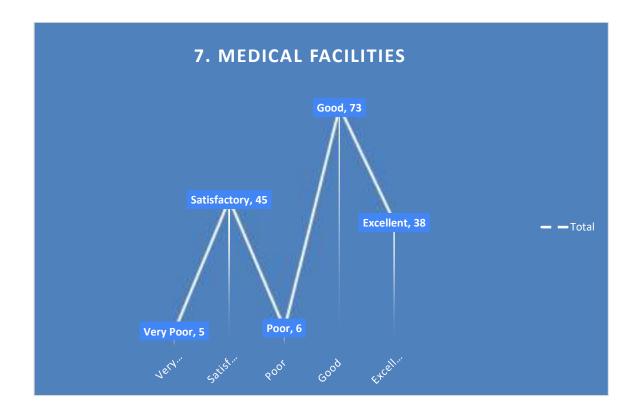

#### 7. Medical Facilities

## Medical Facilities

Activities of the 'Anti-ragging cell'