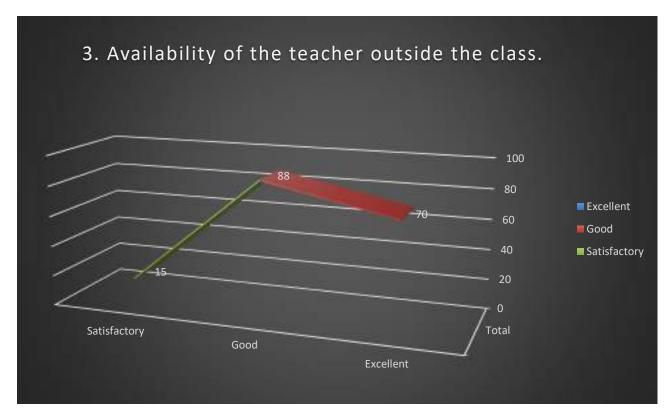

#### 2. Interaction with faculty

3. Availability of the teacher outside the class.