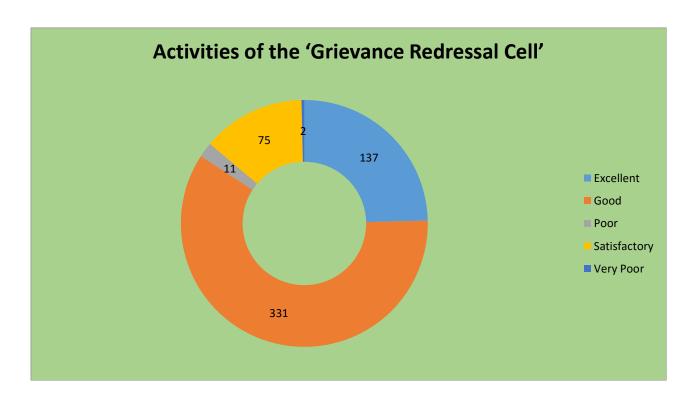

#### 10. Activities of the 'Grievance Redressal Cell'

## Activities of the 'Grievance Redressal Cell'