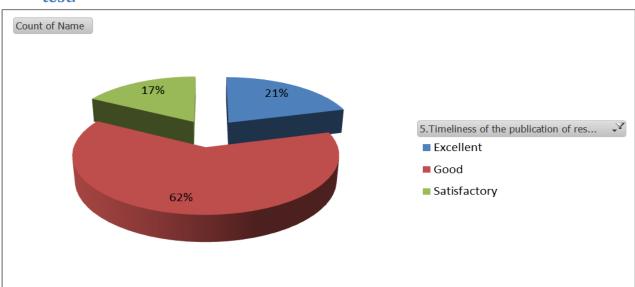

### 5. Timeliness of the publication of results of the internal formative evaluations/test.