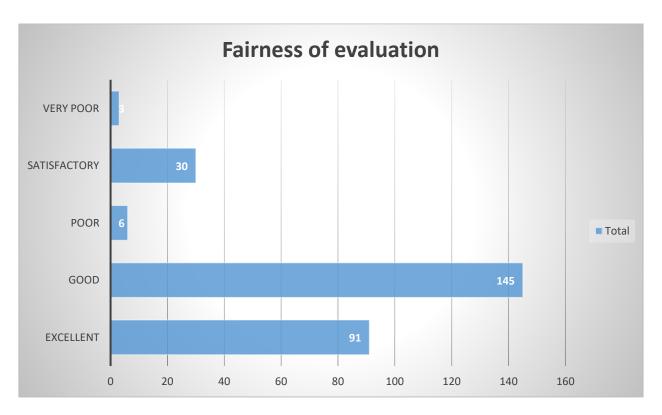

#### 4. Fairness of evaluation

Concerning the academic activities during the session, above 90 percent of the students provided a very positive feedback regarding comprehension of subjects taught whereas almost all of the students were with the view that the syllabus was completed properly in time and practical works had been completed in time. Almost 85 percent students had provided with a good positive feedback concerning fairness of evaluation and timeliness of the publication of the internal tests. Almost all of the students had marked an excellent healthy relationship between students and the teachers whereas almost 98 percent of the students have marked 'excellent' regarding availability of the teacher without the class and scope for the students to interact with them. On the process of checking written assignments and usefulness of teaching, most of the students have provided with 'excellent' and 'good' markings. Positive feedbacks have also been received concerning the library facilities viz. the number of reference books, number of e-journals, space and ambience in the reading room, computer, internet and printing facilities, cataloguing system and cooperation from the library personnel. Almost 80 percent of the students in average have marked these good and excellent. Considering the infrastructure and campus amenities, 94 percent of the students marked the number of classrooms to be 'good' and 'excellent'. There were mixed responses concerning the laboratory equipment and computer facilities where the demand was for more computers. A good feedback was obtained concerning canteen facilities, communication facilities, cycle stand, water resources, campus cleanliness, toilets and drainage system which needed to be improved and is in the process. Under Co-curricular activities, students gave positive responses concerning recreational facilities, extra-curricular activities, sports, NCC and NSS whereas mixed response was observed under career counselling programmes and medical facilities. Good feedback was given concerning activities of Antiragging cell. The students have given positive responses to the student official relationship, helpfulness of the officials, timeliness of office duties, getting scholarships.