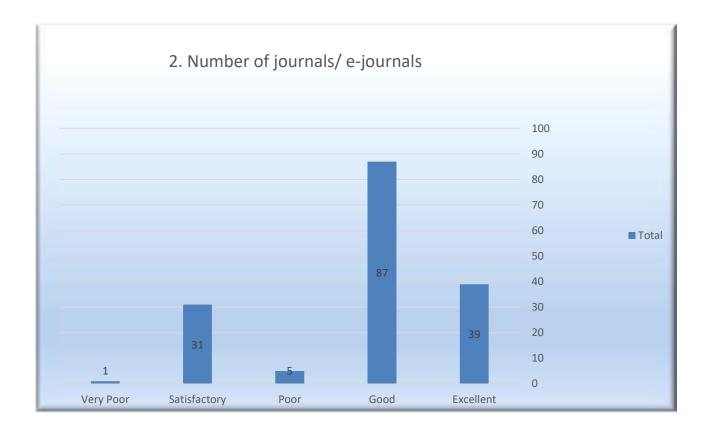

#### Feedback Analysis report 2018-2019

In this academic session (2018-19), the College has introduced an online students' feedback mechanism. The online mechanism consisted of a questionnaire, consisting of six major sections viz. academic activities, teaching-learning activities, Library facilities, infrastructure and campus amenities, Cocurricular and extension activities, and office service. Concerning the academic activities, majority of the students comprehend an above satisfactory result. There were also good responses regarding timeliness of practical work and internal evaluation system done by the college. Almost 95% of the students had supported a healthy teacher-student relationship where 80% of them were satisfied in the interaction with faculty. Almost 95% of the students had given positive feedbacks concerning the availability of the teacher outside class where above 85% of the students marked 'good' and 'excellent' regarding helpful feedback on written assignments. Classroom teaching was considered to be useful with more than 90% of the students and similar activities concerning newly implemented CBCS curriculum. Considering the availability of textbooks and reference books at the library almost 15% of the students have given negative feedback where considering e-journal almost 87% of the students marked above satisfactory. Almost 40% of the students consider that the space and ambience in the reading room is adequate where mixed reaction was traced from the students concerning number of computers with internet facilities. A healthy feedback was found considering the feedback from the library staff including librarian and a mixed reaction was traced concerning requisition of necessary books and printing facilities. Considering the infrastructure and campus amenities, 85% of the students marked the number of classrooms to be above satisfactory where 80% marked the condition of classrooms to be 'good' and 'excellent'. There was a mixed response concerning the laboratory equipment and computer facilities where the demand was for more computers. A mixed feedback was obtained concerning canteen facilities, communication facilities, cycle stand, water resources, campus cleanliness, toilets and drainage system which needed to be improved and is in the process. Cocurricular activities gave positive responses concerning recreational facilities, extra-curricular activities, sports, NCC and NSS whereas mixed response was observed under career counselling programmes and medical facilities. Good feedback was given concerning activities of the Anti-ragging cell. The students have given positive responses to the student-official relationship, helpfulness of the officials, timeliness of office duties, getting scholarships.

#### 2. Number of journals/ e-journals

3. Space and ambience in the reading room

4. Number of computers with internet facilities

5. Helpful feedback from the staff including Librarian