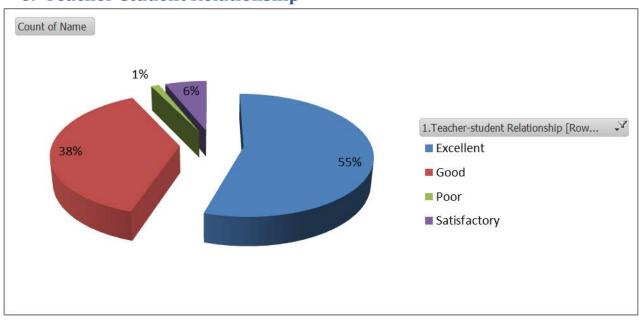

curricular activities etc. On the basis of the feedback the College administration took positive measures to arrange more number of programs and meetings and thereby initiated to identify loopholes and drawbacks. More books and equipment were installed, maximum usages of computer and online mode of reading through online journals through Inflibnet was endorsed.

Coordinator Internal Quality Assurance Cell (IQAC) Nabadwip Vidyasagar College

Principal
Nabadwip Vidyasagar College
Nabadwip, Nadia-741302

#### 1. Ease of Comprehension of subjects taught



#### 2. Completion of syllabus



#### 3. Timeliness of Practical work



#### 4. Fairness of evaluation



### 5. Timeliness of the publication of results of the internal formative evaluations/test.



#### 6. Teacher-student Relationship



#### Feedback analysis report (2019-2020)

Following the same mechanism like the last academic session, students had been provided with a questionnaire in the online form consisting of six major sections viz. academic activities, teaching learning activities, Library facilities, infrastructure and campus amenities, Co-curricular and extension activities, and office service.

Concerning the academic activities during the session, above 90 percent of the students provided a very positive feedback regarding comprehension of subjects taught whereas almost all of the students were with the view that the syllabus was completed properly in time and practical works had been completed in time. Almost 85 percent students had provided with a good positive feedback concerning fairness of evaluation