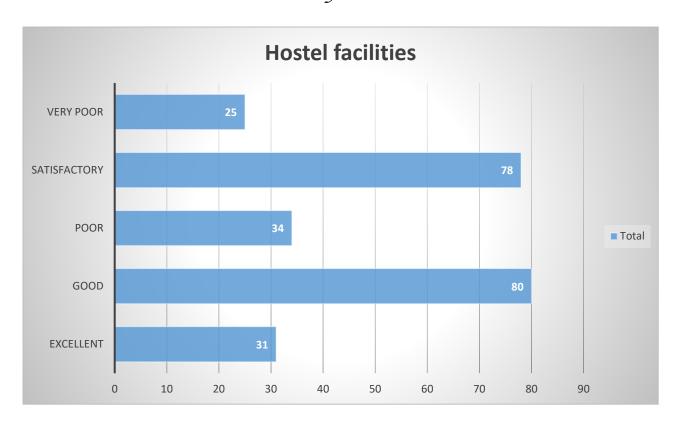

#### 5. Hostel facilities

### 5. Hostel facilities

# Hostel facilities

Canteen facilities