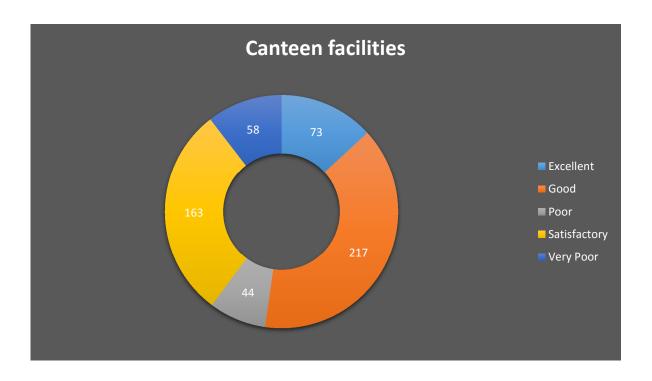

#### Feedback Analysis report 2018-2019

In this academic session (2018-19), the College has introduced an online students' feedback mechanism. The online mechanism consisted of a questionnaire, consisting of six major sections viz. academic activities, teaching-learning activities, Library facilities, infrastructure and campus amenities, Cocurricular and extension activities, and office service. Concerning the academic activities, majority of the students comprehend an above satisfactory result. There were also good responses regarding timeliness of practical work and internal evaluation system done by the college. Almost 95% of the students had supported a healthy teacher-student relationship where 80% of them were satisfied in the interaction with faculty. Almost 95% of the students had given positive feedbacks concerning the availability of the teacher outside class where above 85% of the students marked 'good' and 'excellent' regarding helpful feedback on written assignments. Classroom teaching was considered to be useful with more than 90% of the students and similar activities concerning newly implemented CBCS curriculum. Considering the availability of textbooks and reference books at the library almost 15% of the students have given negative feedback where considering e-journal almost 87% of the students marked above satisfactory. Almost 40% of the students consider that the space and ambience in the reading room is adequate where mixed reaction was traced from the students concerning number of computers with internet facilities. A healthy feedback was found considering the feedback from the library staff including librarian and a mixed reaction was traced concerning requisition of necessary books and printing facilities. Considering the infrastructure and campus amenities, 85% of the students marked the number of classrooms to be above satisfactory where 80% marked the condition of classrooms to be 'good' and 'excellent'. There was a mixed response concerning the laboratory equipment and computer facilities where the demand was for more computers. A mixed feedback was obtained concerning canteen facilities, communication facilities, cycle stand, water resources, campus cleanliness, toilets and drainage system which needed to be improved and is in the process. Cocurricular activities gave positive responses concerning recreational facilities, extra-curricular activities, sports, NCC and NSS whereas mixed response was observed under career counselling programmes and medical facilities. Good feedback was given concerning activities of the Anti-ragging cell. The students have given positive responses to the student-official relationship, helpfulness of the officials, timeliness of office duties, getting scholarships.

Concerning the academic activities during the session, above 90 percent of the students provided a very positive feedback regarding comprehension of subjects taught whereas almost all of the students were with the view that the syllabus was completed properly in time and practical works had been completed in time. Almost 85 percent students had provided with a good positive feedback concerning fairness of evaluation and timeliness of the publication of the internal tests. Almost all of the students had marked an excellent healthy relationship between students and the teachers whereas almost 98 percent of the students have marked 'excellent' regarding availability of the teacher without the class and scope for the students to interact with them. On the process of checking written assignments and usefulness of teaching, most of the students have provided with 'excellent' and 'good' markings. Positive feedbacks have also been received concerning the library facilities viz. the number of reference books, number of e-journals, space and ambience in the reading room, computer, internet and printing facilities, cataloguing system and cooperation from the library personnel. Almost 80 percent of the students in average have marked these good and excellent. Considering the infrastructure and campus amenities, 94 percent of the students marked the number of classrooms to be 'good' and 'excellent'. There were mixed responses concerning the laboratory equipment and computer facilities where the demand was for more computers. A good feedback was obtained concerning canteen facilities, communication facilities, cycle stand, water resources, campus cleanliness, toilets and drainage system which needed to be improved and is in the process. Under Co-curricular activities, students gave positive responses concerning recreational facilities, extra-curricular activities, sports, NCC and NSS whereas mixed response was observed under career counselling programmes and medical facilities. Good feedback was given concerning activities of Antiragging cell. The students have given positive responses to the student official relationship, helpfulness of the officials, timeliness of office duties, getting scholarships.

#### FEEDBACK ANALYSIS REPORT 2020-2021

Nabadwip Vidyasagar College obtains feedback from Students on academic activities, teaching learning activities, Library facilities, infrastructure and campus amenities, Co-curricular and extension activities, and office service. An online questionnaire has been served to the students through our College Website. Concerning the academic activities during the session, nearly 89 percent of the students provided a very positive feedback regarding comprehension of subjects taught whereas almost 80% of the students were with the view that the syllabus was completed properly in time and practical works had been completed in time. Almost 95 percent students had provided with a good positive feedback concerning fairness of evaluation and timeliness of the publication of the internal tests. Almost all the students had marked an excellent healthy relationship between students and the teachers whereas almost 90 percent of the students have marked 'excellent' and 'good' regarding availability of the teacher without the class and scope for the students to interact with them. On the process of checking written assignments and usefulness of teaching, most of the students have provided with 'excellent' and 'good' markings. Excellent feedbacks have also been received concerning the library facilities viz. the number of reference books, number of e-journals, space and ambience in the reading room, computer, internet and printing facilities, cataloguing system and cooperation from the library personnel. Almost 80 percent of the students in average have marked these good and excellent. Considering the infrastructure and campus amenities, 92 percent of the students marked the number of classrooms to be 'good' and 'excellent'. There were mixed responses concerning the laboratory equipment and computer facilities where the demand was for more computers. A good feedback was obtained concerning canteen facilities, communication facilities, cycle stand, water resources, campus cleanliness, toilets and drainage system which needed to be improved and is in the process. Under Co-curricular activities, students gave positive responses concerning recreational facilities, extracurricular activities, sports, NCC and NSS whereas mixed response was observed under career counseling programmes and medical facilities. Good feedback was given concerning activities of Anti-ragging cell. The students have given good responses to the student official relationship, helpfulness of the officials, timeliness of office duties, getting scholarships. Following feedback submitted by the guardians of students of various departments, focus was given on the betterment of the academic and infrastructural facilities of the College. The questionnaire was set concerning the ward's performance, institution's initiative regarding the enhancement of students' personality, frequency of the parent-teacher meeting, quality of teaching provided, disciplinary measures, teaching and learning environment, guidance provided, conditions of the classroom and laboratories, library facilities, extracurricular activities etc. On the basis of the feedback the College administration took positive measures to arrange more number of programs and meetings and thereby initiated to identify loopholes and drawbacks. More books and equipment were installed, maximum usages of computer and online mode of reading through online journals through Inflibnet was endorsed. Online classes and different application based studies are running like the last year to cope up with the pandemic crisis.

Most of the students have given positive feedback regarding infrastructural facilities related to the conditions of classrooms but few of the students opined for improvement regarding laboratory equipment and computer facilities. The students opined for getting hostel and canteen facilities where improvement is needed concerning cycle stand. Positive feedback has been provided by the students regarding water resources and cleanliness of campus where nearly 90% of the students have given good feedback concerning toilets and drainage system.