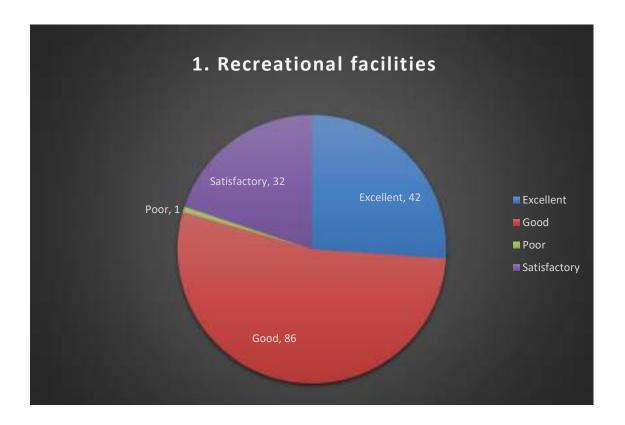

#### 1. Recreational facilities

# Recreational facilities

Extra-curricular activities