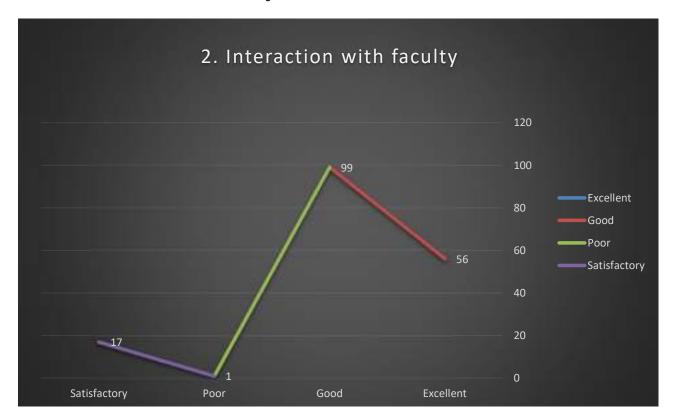

#### 2. Interaction with faculty

3. Availability of the teacher outside the class.