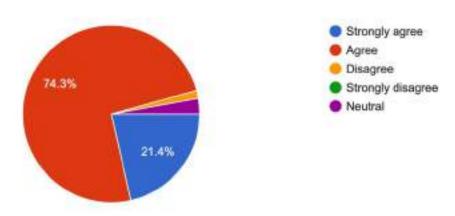

#### **Students' Feedback Analysis Report (2017-2018)**

This report is based on a student feedback made by all the outgoing students (Session: 2017-18) of various Departments of this College. The feedback is on the present curriculum, they are in, and on overall teaching and on divergent College matters like campus amenities, infrastructural facilities etc. In the questionnaire there are almost twenty questions. Regarding the comprehensibility of the Syllabus, 42% of the students marked it as difficult or poor, whereas almost 12% marked as not problematic at all. They mark it as 'excellent'. Some consider it as manageable but dull i.e. 'fair' and a negligible part marked it as too difficult i.e. 'very poor'. Divergent opinions have been got regarding the 'completion of syllabus' option. Some said it is between 90 to 100% i.e. 'excellent'; 20% marked it in between 75% and 90% i.e. 'good', whereas 35% of the students marked it in between 50-75% or 'fair'. 90% of the students opine that the practical classes are done exactly as it ought to be, with proper timeliness. Regarding the choice of course offered, 65% of the students marked it as good while regarding the teaching staff of the departments, 61% said it good where 27% marked as Very Good.

For the question relating to the interaction with faculty or 'Teacher-student Relationship', 41% said it is Very good where almost 26% marked it as good. Regarding the 'Fairness of internal evaluation' almost 79% marked as Good and Very Good. Almost 65% of the students have considered that there is good availability of books in Library where 45% have marked the library services as good and 35% as average. Regarding the Computer facilities of course work almost 82% have marked it as good and something average. 62% of the students have considered Canteen facilities as good where 70% have marked the Recreational facilities as Very good. So far as the student facilities (common room, Drinking Water, toilet etc.) are considered, almost 50% have marked it as good. Regarding the 'interaction with office staff' 70% of the students have marked as good, 6% as Very good and 14% as average whereas almost 67% considered the non-teaching staff as helpful and they are happy with them. Almost 73% of the students have considered that they can do good interaction with the College Administration whereas 10% of them have marked it as Average. Almost 92% of the students are happy with the communication facilities, whereas most of them mark the 'hostel facilities' as very poor. Almost 55% of the students are contented with 'extra-curricular activities' whereas 85% of them mark the 'hostel facilities' as very poor. An average section of students (almost 50%) consider the medical facilities as adequate, whereas almost 63% of them consider the campus as clean.