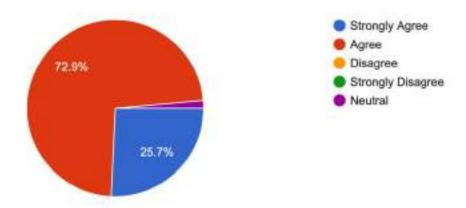

#### Feedback Analysis report 2018-2019

In this academic session (2018-19), the College has introduced an online students' feedback mechanism. The online mechanism consisted of a questionnaire, consisting of six major sections viz. academic activities, teaching-learning activities, Library facilities, infrastructure and campus amenities, Cocurricular and extension activities, and office service. Concerning the academic activities, majority of the students comprehend an above satisfactory result. There were also good responses regarding timeliness of practical work and internal evaluation system done by the college. Almost 95% of the students had supported a healthy teacher-student relationship where 80% of them were satisfied in the interaction with faculty. Almost 95% of the students had given positive feedbacks concerning the availability of the teacher outside class where above 85% of the students marked 'good' and 'excellent' regarding helpful feedback on written assignments. Classroom teaching was considered to be useful with more than 90% of the students and similar activities concerning newly implemented CBCS curriculum. Considering the availability of textbooks and reference books at the library almost 15% of the students have given negative feedback where considering e-journal almost 87% of the students marked above satisfactory. Almost 40% of the students consider that the space and ambience in the reading room is adequate where mixed reaction was traced from the students concerning number of computers with internet facilities. A healthy feedback was found considering the feedback from the library staff including librarian and a mixed reaction was traced concerning requisition of necessary books and printing facilities. Considering the infrastructure and campus amenities, 85% of the students marked the number of classrooms to be above satisfactory where 80% marked the condition of classrooms to be 'good' and 'excellent'. There was a mixed response concerning the laboratory equipment and computer facilities where the demand was for more computers. A mixed feedback was obtained concerning canteen facilities, communication facilities, cycle stand, water resources, campus cleanliness, toilets and drainage system which needed to be improved and is in the process. Cocurricular activities gave positive responses concerning recreational facilities, extra-curricular activities, sports, NCC and NSS whereas mixed response was observed under career counselling programmes and medical facilities. Good feedback was given concerning activities of the Anti-ragging cell. The students have given positive responses to the student-official relationship, helpfulness of the officials, timeliness of office duties, getting scholarships.