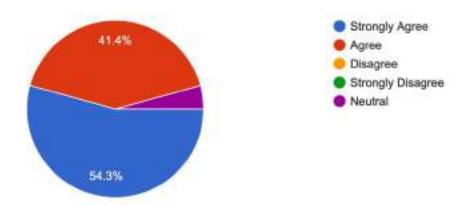

## Teachers' Feedback

#### Syllabus is need based and job oriented 70 responses