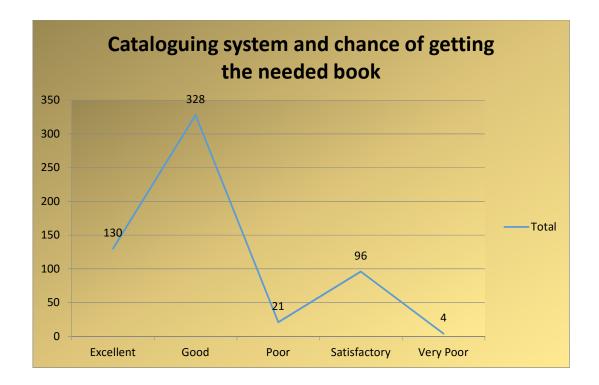

#### 3. Timeliness of Practical work



#### 4. Fairness of evaluation



5. Timeliness of the publication of results of the internal formative evaluations/ tests.



#### 1. Teacher-student Relationship



#### 2. Interaction with faculty



#### 3. Availability of the teacher outside the class.



#### 4. Helpful feedback on written assignments



#### 5. Usefulness of Teaching/ Guidance



# 6. Teachers' activities to make you feel comfortable with new/ CBCS syllabus



#### 1. Number of textbook or reference books



#### 2. Number of journals/ e-journals



#### 3. Space and ambience in the reading room



## 4. Number of computers with internet facilities



## 5. Helpful feedback from the staff including Librarian



## 6. Cataloguing system and chance of getting the needed book



## 7. Help regarding Photocopy/Print facilities



#### 1. Number of Classrooms



### 2. Condition of the classrooms



## 3. Laboratory equipment



## 4. Computer facilities



### 5. Hostel facilities



### 6. Canteen facilities



### 7. Communication facilities



## 8. Cycle Stand



#### 9. Water resources



## 10. Campus cleanliness



## 11. Toilets



## 12. Drainage system



#### 1. Recreational facilities



#### 2. Extra-curricular activities



## 3. Sports facilities



## 4. NCC



#### 5. NSS



# 6. Career Counselling Programs/ Professional job-oriented exposures



#### 7. Medical Facilities



## 8. Activities of the 'Anti-ragging cell'



# 9. Activities of the 'Prevention against Sexual harassment cell'



#### 10. Activities of the 'Grievance Redressal Cell'