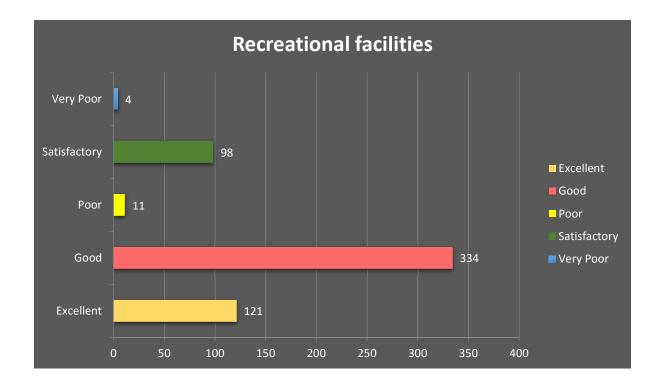

#### 1. Recreational facilities

# Recreational facilities

Extra-curricular activities