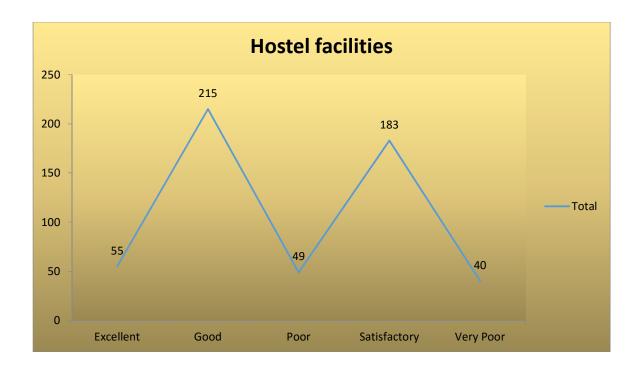

Most of the students have given positive feedback regarding infrastructural facilities related to the conditions of classrooms but few of the students opined for improvement regarding laboratory equipment and computer facilities. The students opined for getting hostel and canteen facilities where improvement is needed concerning cycle stand. Positive feedback has been provided by the students regarding water resources and cleanliness of campus where nearly 90% of the students have given good feedback concerning toilets and drainage system.