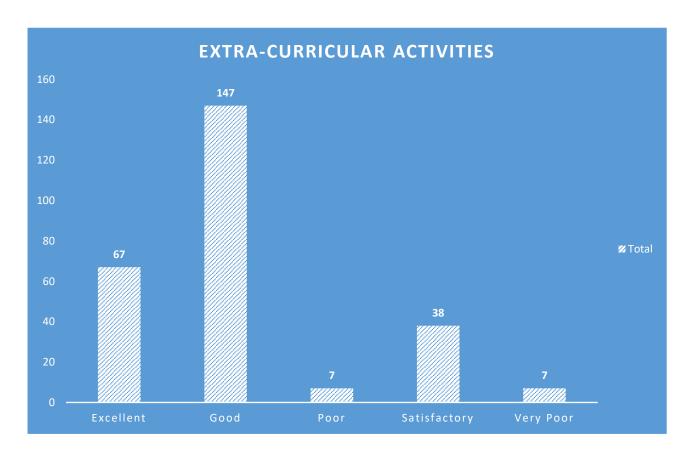

#### 2. Extra-curricular activities

Students have also given good feedback regarding recreational facilities and extra-curricular activities; almost 90% of them have given good feedback to it. Almost all of the students have given good feedback considering NCC, NSS and other extra-curricular activities. Almost 95% students have given positive feedback considering activities of different Cells like prevention to sexual harassment cell, anti-ragging cell where almost 90% of them have provided good response considering the activities of grievance redressal cell. It shows that the students are happy to get scholarships as 91% of the students think that they have got various scholarships including Kanyashree.

# Recreational facilities

Extra-curricular activities