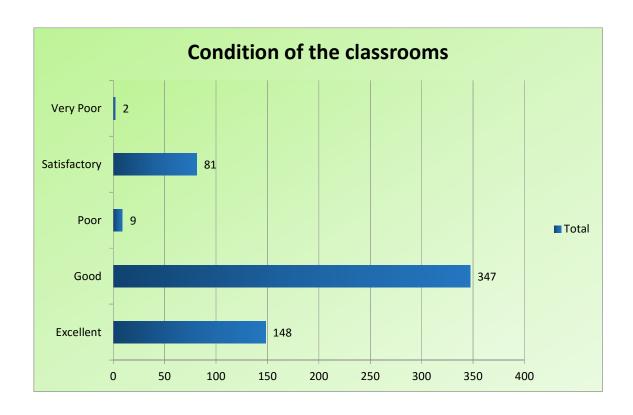

f the internal formative evaluations/ tests.



#### 1. Teacher-student Relationship



#### 2. Interaction with faculty



#### 3. Availability of the teacher outside the class.



#### 4. Helpful feedback on written assignments



#### 5. Usefulness of Teaching/ Guidance



# 6. Teachers' activities to make you feel comfortable with new/ CBCS syllabus



#### 1. Number of textbook or reference books



#### 2. Number of journals/ e-journals



#### 3. Space and ambience in the reading room



## 4. Number of computers with internet facilities



## 5. Helpful feedback from the staff including Librarian



## 6. Cataloguing system and chance of getting the needed book



## 7. Help regarding Photocopy/Print facilities



#### 1. Number of Classrooms



### 2. Condition of the classrooms



## 3. Laboratory equipment



## 4. Computer facilities



### 5. Hostel facilities



### 6. Canteen facilities



### 7. Communication facilities



## 8. Cycle Stand



#### 9. Water resources



## 10. Campus cleanliness



## 11. Toilets



## 12. Drainage system



#### 1. Recreational facilities



#### 2. Extra-curricular activities



## 3. Sports facilities



## 4. NCC



#### 5. NSS



# 6. Career Counselling Programs/ Professional job-oriented exposures



#### 7. Medical Facilities



## 8. Activities of the 'Anti-ragging cell'



# 9. Activities of the 'Prevention against Sexual harassment cell'



#### 10. Activities of the 'Grievance Redressal Cell'



## 1. Student-officials relationship



## 2. Helpfulness of the officials in various maxims



3. Timeliness of the off