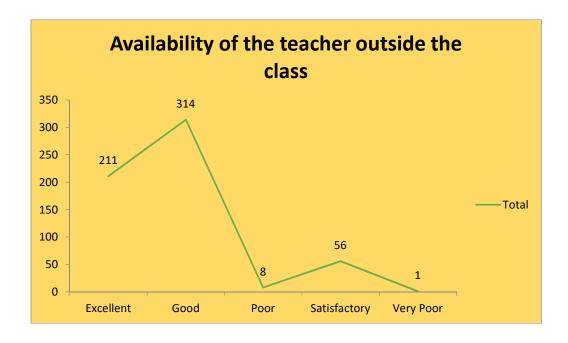

#### 2. Interaction with faculty

3. Availability of the teacher outside the class.

#### 3. Availability of the teacher outside the class.

# Interaction with faculty

Availability of the teacher outside the class