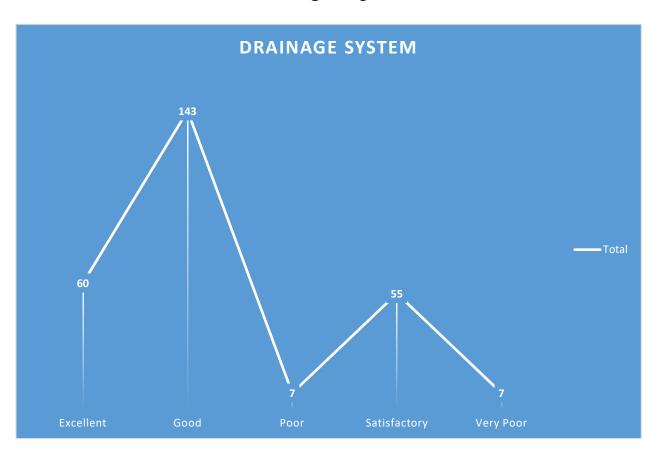

#### 12. Drainage system

## 12. Drainage system

Most of the students have given positive feedback regarding infrastructural facilities related to the conditions of classrooms but few of the students opined for improvement regarding laboratory equipment and computer facilities. The students opined for getting hostel and canteen facilities where improvement is needed concerning cycle stand. Positive feedback has been provided by the students regarding water resources and cleanliness of campus where nearly 90% of the students have given good feedback concerning toilets and drainage system.

# Drainage system