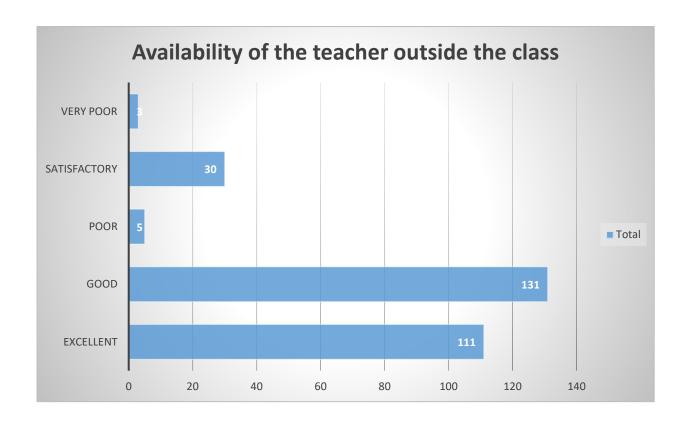

Concerning the academic activities during the session, above 90 percent of the students provided a very positive feedback regarding comprehension of subjects taught whereas almost all of the students were with the view that the syllabus was completed properly in time and practical works had been completed in time. Almost 85 percent students had provided with a good positive feedback concerning fairness of evaluation and timeliness of the publication of the internal tests. Almost all of the students had marked an excellent healthy relationship between students and the teachers whereas almost 98 percent of the students have marked 'excellent' regarding availability of the teacher without the class and scope for the students to interact with them. On the process of checking written assignments and usefulness of teaching, most of the students have provided with 'excellent' and 'good' markings. Positive feedbacks have also been received concerning the library facilities viz. the number of reference books, number of e-journals, space and ambience in the reading room, computer, internet and printing facilities, cataloguing system and cooperation from the library personnel. Almost 80 percent of the students in average have marked these good and excellent. Considering the infrastructure and campus amenities, 94 percent of the students marked the number of classrooms to be 'good' and 'excellent'. There were mixed responses concerning the laboratory equipment and computer facilities where the demand was for more computers. A good feedback was obtained concerning canteen facilities, communication facilities, cycle stand, water resources, campus cleanliness, toilets and drainage system which needed to be improved and is in the process. Under Co-curricular activities, students gave positive responses concerning recreational facilities, extra-curricular activities, sports, NCC and NSS whereas mixed response was observed under career counselling programmes and medical facilities. Good feedback was given concerning activities of Antiragging cell. The students have given positive responses to the student official relationship, helpfulness of the officials, timeliness of office duties, getting scholarships.