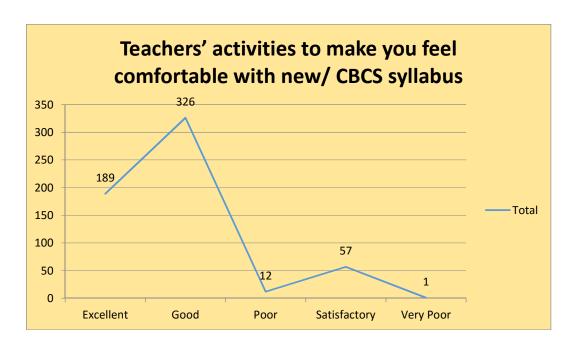

#### 5. Usefulness of Teaching/ Guidance

6. Teachers' activities to make you feel comfortable with new/ CBCS syllabus

C) Library facilities

1. Number of textbook or reference books

# 6. Teachers' activities to make you feel comfortable with new/ CBCS syllabus