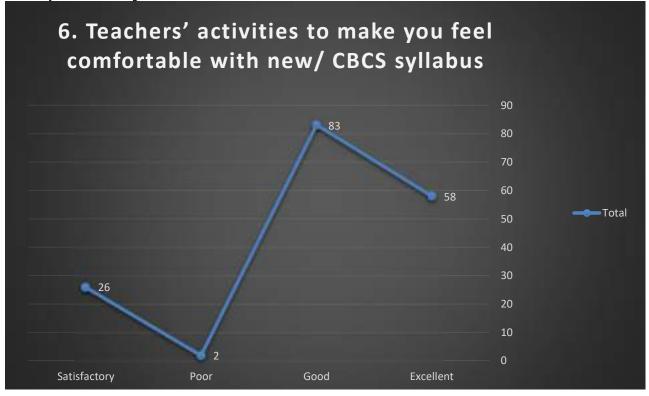

#### 5. Usefulness of Teaching/ Guidance

6. Teachers' activities to make you feel comfortable with new/ CBCS syllabus

C) Library facilities

1. Number of textbook or reference books

# Teachers' activities to make you feel comfortable with new/ CBCS syllabus

Number of textbook or reference book