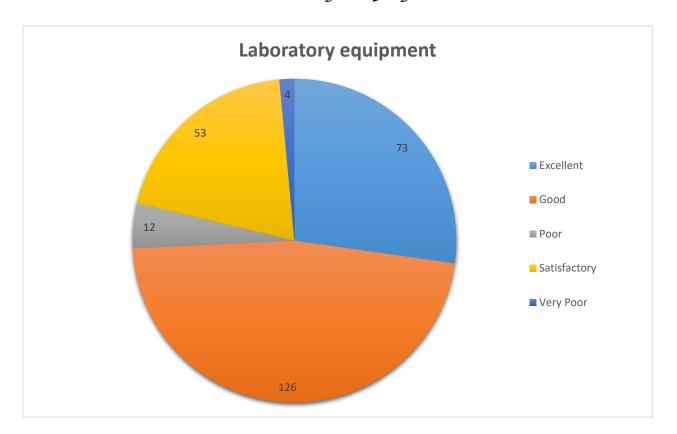

#### 3. Laboratory equipments

4. Computer facilities

## 3. Laboratory equipment

# Laboratory Equipment