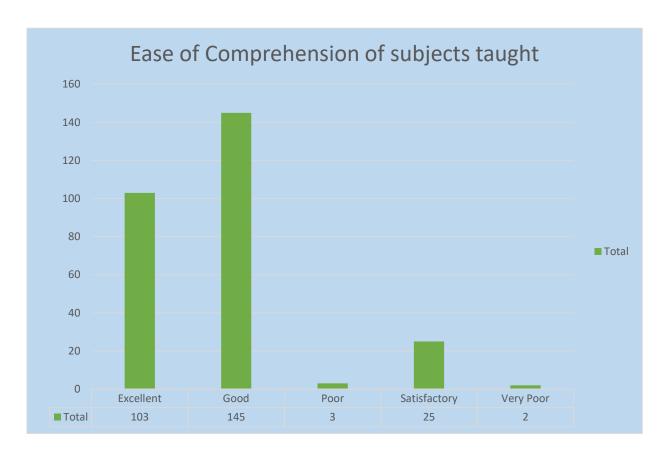

#### 1. Ease of Comprehension of subjects taught

Concerning the academic activities during the session, above 90 percent of the students provided a very positive feedback regarding comprehension of subjects taught whereas almost all of the students were with the view that the syllabus was completed properly in time and practical works had been completed in time. Almost 85 percent students had provided with a good positive feedback concerning fairness of evaluation and timeliness of the publication of the internal tests. Almost all of the students had marked an excellent healthy relationship between students and the teachers whereas almost 98 percent of the students have marked 'excellent' regarding availability of the teacher without the class and scope for the students to interact with them. On the process of checking written assignments and usefulness of teaching, most of the students have provided with 'excellent' and 'good' markings. Positive feedbacks have also been received concerning the library facilities viz. the number of reference books, number of e-journals, space and ambience in the reading room, computer, internet and printing facilities, cataloguing system and cooperation from the library personnel. Almost 80 percent of the students in average have marked these good and excellent. Considering the infrastructure and campus amenities, 94 percent of the students marked the number of classrooms to be 'good' and 'excellent'. There were mixed responses concerning the laboratory equipment and computer facilities where the demand was for more computers. A good feedback was obtained concerning canteen facilities, communication facilities, cycle stand, water resources, campus cleanliness, toilets and drainage system which needed to be improved and is in the process. Under Co-curricular activities, students gave positive responses concerning recreational facilities, extra-curricular activities, sports, NCC and NSS whereas mixed response was observed under career counselling programmes and medical facilities. Good feedback was given concerning activities of Antiragging cell. The students have given positive responses to the student official relationship, helpfulness of the officials, timeliness of office duties, getting scholarships.