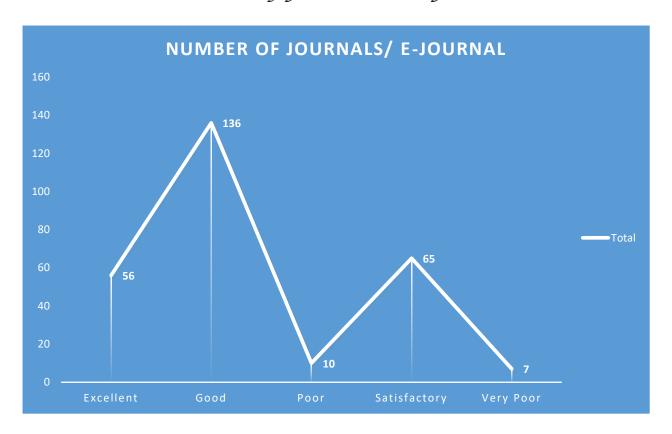

#### 2. Number of journals/ e-journals

3. Space and ambience in the reading room

4. Number of computers with internet facilities

5. Helpful feedback from the staff including Librarian

#### 2. Number of journals/ e-journals

# Number of journals/ e-journal

Space and ambience in the reading room