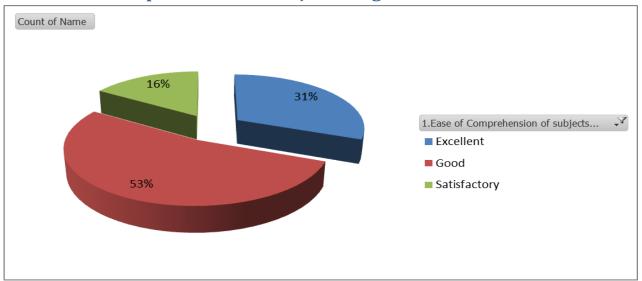

#### 1. Ease of Comprehension of subjects taught

Concerning the academic activities during the session, above 90 percent of the students provided a very positive feedback regarding comprehension of subjects taught whereas almost all of the students were with the view that the syllabus was completed properly in time and practical works had been completed in time. Almost 85 percent students had provided with a good positive feedback concerning fairness of evaluation and timeliness of the publication of the internal tests. Almost all of the students had marked an excellent healthy relationship between students and the teachers whereas almost 98 percent of the students have marked 'excellent' regarding availability of the teacher without the class and scope for the students to interact with them. On the process of checking written assignments and usefulness of teaching, most of the students have provided with 'excellent' and 'good' markings. Positive feedbacks have also been received concerning the library facilities viz. the number of reference books, number of e-journals, space and ambience in the reading room, computer, internet and printing facilities, cataloguing system and cooperation from the library personnel. Almost 80 percent of the students in average have marked these good and excellent. Considering the infrastructure and campus amenities, 94 percent of the students marked the number of classrooms to be 'good' and 'excellent'. There were mixed responses concerning the laboratory equipment and computer facilities where the demand was for more computers. A good feedback was obtained concerning canteen facilities, communication facilities, cycle stand, water resources, campus cleanliness, toilets and drainage system which needed to be improved and is in the process. Under Co-curricular activities, students gave positive responses concerning recreational facilities, extra-curricular activities, sports, NCC and NSS whereas mixed response was observed under career counselling programmes and medical facilities. Good feedback was given concerning activities of Antiragging cell. The students have given positive responses to the student official relationship, helpfulness of the officials, timeliness of office duties, getting scholarships.

#### **Students' Feedback Analysis Report (2021-2022)**

In the Academic session 2021-2022, like the previous sessions, the link of the questionnaire was provided to the students through our College website. The link of the questionnaire was also circulated among the students of the final semester. The feedback was collected only from the outgoing students. In the questionnaire the primary focus was given on the academic, administrative and infrastructural perspectives. Regarding the question related to ease of comprehension of subjects taught, 90% of the students have provided good and excellent feedback whereas more than 95% of the students opined that the syllabus was completed within time. Almost 97% of the students have considered that the practical classes have been conducted within time where more than 90% have opined that the evaluation procedure was apt and very good. More than 90% of the students have provided a positive response. 97% of the students have thought that the student-teacher relationship was very good where almost all of the students have given positive response regarding the availability of the teacher outside the class and the interaction of the students with the faculty members. Regarding usefulness of teaching or guidance and helpful feedback from the teachers on written assignment almost 90% of the students have provided a positive feedback. Nearly 92% of the students think that the teachers facilitated the students to understand CBCS syllabus properly.