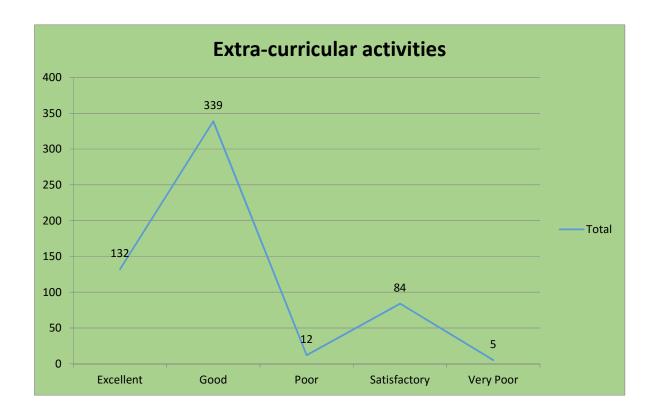

#### 2. Extra-curricular activities

# Recreational facilities

Extra-curricular activities