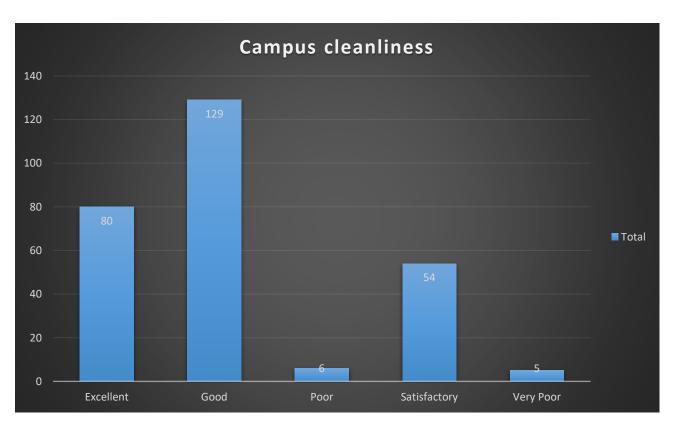

tion with faculty



Availability of the teacher outside the class



# Helpful feedback on written assignment



Usefulness of Teaching/Guidance



# Teachers' activities to make you feel comfortable with new/ CBCS syllabus



Number of textbook or reference book



# Number of journals/ e-journal



Space and ambience in the reading room



## Number of computers with internet facilities



Helpful feedback from the staff including Librarian



# Cataloguing system and chance of getting the needed book



Help regarding Photocopy/Print facilities



# Number of Classroom



Condition of the classrooms



# Laboratory Equipment



# Computer facilities



# Hostel facilities



Canteen facilities



# Communication facilities



Cycle Stand



### Water resources



# Campus cleanliness



## Toilets



# Drainage system



# Recreational facilities



Extra-curricular activities



# Sports facilities



## $\mathcal{NCC}$





Career Counselling Programs / Professional joboriented exposure



## Medical Facilities



Activities of the 'Anti-ragging cell'



# Activities of the 'Prevention against Sexual harassment cell'



## Activities of the 'Grievance Redressal Cell'



## Student-officials relationship



Helpfulness of the officials in various maxims



Timeliness of the office duties related to the students (Admission, fees submission, Registration, Form-filling up, Result Distribution etc)



Helpfulness of the office staff to the students in getting different scholarships like 'Kanyasri' etc



## Teachers' Feedback

#### The Vision, Mission and Objectives of the