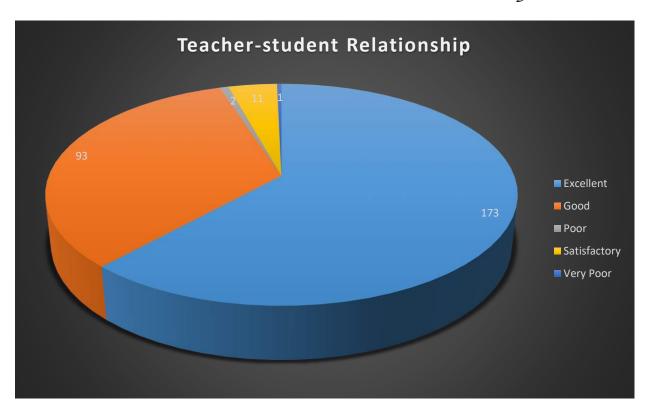

#### 6. Teacher-student Relationship

Concerning the academic activities during the session, above 90 percent of the students provided a very positive feedback regarding comprehension of subjects taught whereas almost all of the students were with the view that the syllabus was completed properly in time and practical works had been completed in time. Almost 85 percent students had provided with a good positive feedback concerning fairness of evaluation and timeliness of the publication of the internal tests. Almost all of the students had marked an excellent healthy relationship between students and the teachers whereas almost 98 percent of the students have marked 'excellent' regarding availability of the teacher without the class and scope for the students to interact with them. On the process of checking written assignments and usefulness of teaching, most of the students have provided with 'excellent' and 'good' markings. Positive feedbacks have also been received concerning the library facilities viz. the number of reference books, number of e-journals, space and ambience in the reading room, computer, internet and printing facilities, cataloguing system and cooperation from the library personnel. Almost 80 percent of the students in average have marked these good and excellent. Considering the infrastructure and campus amenities, 94 percent of the students marked the number of classrooms to be 'good' and 'excellent'. There were mixed responses concerning the laboratory equipment and computer facilities where the demand was for more computers. A good feedback was obtained concerning canteen facilities, communication facilities, cycle stand, water resources, campus cleanliness, toilets and drainage system which needed to be improved and is in the process. Under Co-curricular activities, students gave positive responses concerning recreational facilities, extra-curricular activities, sports, NCC and NSS whereas mixed response was observed under career counselling programmes and medical facilities. Good feedback was given concerning activities of Antiragging cell. The students have given positive responses to the student official relationship, helpfulness of the officials, timeliness of office duties, getting scholarships.