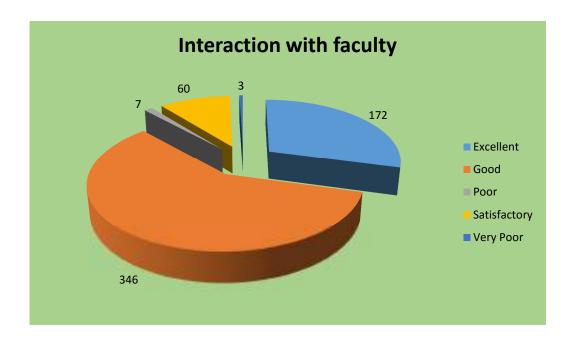

#### 2. Interaction with faculty

3. Availability of the teacher outside the class.

#### 2. Interaction with faculty

# Interaction with faculty

Availability of the teacher outside the class