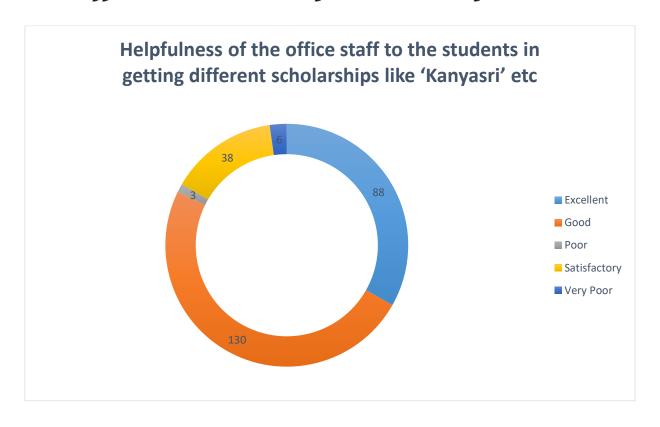

#### 2. Helpfulness of the officials in various maxims

3. Timeliness of the office duties related to the students (Admission, fees submission, Registration, Form-filling up, Result Distribution etc.)

4. Helpfulness of the office staff to the students in getting different scholarships like 'Kanyasri' etc

## 2. Helpfulness of the officials in various maxims

3. Timeliness of the office duties related to the students (Admission, fees submission, Registration, Form-filling up, Result Distribution etc.)

4. Helpfulness of the office staff to the students in getting different scholarships like 'Kanyasri' etc

Helpfulness of the office staff to the students in getting different scholarships like 'Kanyasri' etc