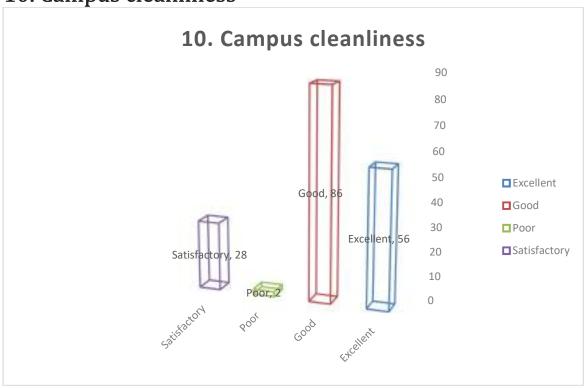

6. Teachers' activities to make you feel comfortable with new/ CBCS syllabus



C) Library facilities

1. Number of textbook or reference books



#### 2. Number of journals/ e-journals



3. Space and ambience in the reading room



4. Number of computers with internet facilities



5. Helpful feedback from the staff including Librarian



## 6. Cataloguing system and chance of getting the needed book



7. Help regarding Photocopy/Print facilities



#### D) Infrastructure and Campus Amenities

#### 1. Number of Classrooms



#### 2. Condition of the classrooms



#### 3. Laboratory equipments



4. Computer facilities



#### 5. Hostel facilities



#### 6.Canteen facilities



#### 7. Communication facilities



8. Cycle Stand



#### 9. Water resources



#### 10. Campus cleanliness



#### 11. Toilets



#### 12. Drainage system



#### E) Co-curricular and Extension Activities

#### 1. Recreational facilities



#### 2. Extra-curricular activities



#### 3. Sports facilities



#### 4. NCC



#### 5. NSS



# 6. Career Counseling Programs/ Professional job-oriented exposures



#### 7. Medical Facilities



#### 8. Activities of the 'Anti-ragging cell'



## 9. Activities of the 'Prevention against Sexual harassment cell'



#### 10. Activities of the 'Grievance Redressal Cell'



#### F) Office service

#### 1. Student-officials relationship



#### 2. Helpfulness of the officials in various maxims



3. Timeliness of the office duties related to the students (Admission, fees submission, Registration, Form-filling up, Result Distribution etc.)



4. Helpfulness of