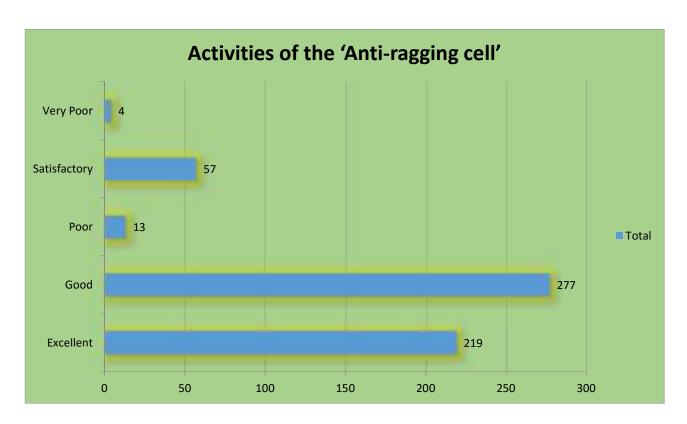

#### 8. Activities of the 'Anti-ragging cell'

## 8. Activities of the 'Anti-ragging cell'

## Medical Facilities

Activities of the 'Anti-ragging cell'