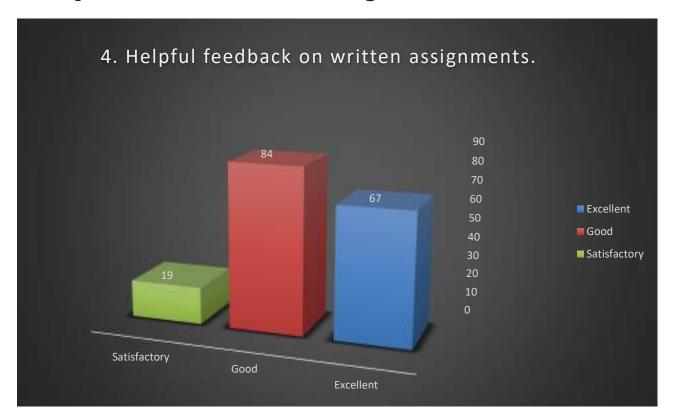

#### 4. Helpful feedback on written assignments

# Helpful feedback on written assignment

Usefulness of Teaching/Guidance