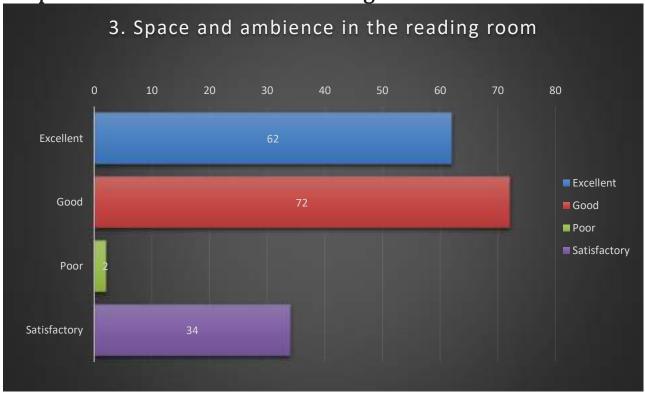

#### Feedback Analysis report 2018-2019

In this academic session (2018-19), the College has introduced an online students' feedback mechanism. The online mechanism consisted of a questionnaire, consisting of six major sections viz. academic activities, teaching-learning activities, Library facilities, infrastructure and campus amenities, Cocurricular and extension activities, and office service. Concerning the academic activities, majority of the students comprehend an above satisfactory result. There were also good responses regarding timeliness of practical work and internal evaluation system done by the college. Almost 95% of the students had supported a healthy teacher-student relationship where 80% of them were satisfied in the interaction with faculty. Almost 95% of the students had given positive feedbacks concerning the availability of the teacher outside class where above 85% of the students marked 'good' and 'excellent' regarding helpful feedback on written assignments. Classroom teaching was considered to be useful with more than 90% of the students and similar activities concerning newly implemented CBCS curriculum. Considering the availability of textbooks and reference books at the library almost 15% of the students have given negative feedback where considering e-journal almost 87% of the students marked above satisfactory. Almost 40% of the students consider that the space and ambience in the reading room is adequate where mixed reaction was traced from the students concerning number of computers with internet facilities. A healthy feedback was found considering the feedback from the library staff including librarian and a mixed reaction was traced concerning requisition of necessary books and printing facilities. Considering the infrastructure and campus amenities, 85% of the students marked the number of classrooms to be above satisfactory where 80% marked the condition of classrooms to be 'good' and 'excellent'. There was a mixed response concerning the laboratory equipment and computer facilities where the demand was for more computers. A mixed feedback was obtained concerning canteen facilities, communication facilities, cycle stand, water resources, campus cleanliness, toilets and drainage system which needed to be improved and is in the process. Cocurricular activities gave positive responses concerning recreational facilities, extra-curricular activities, sports, NCC and NSS whereas mixed response was observed under career counselling programmes and medical facilities. Good feedback was given concerning activities of the Anti-ragging cell. The students have given positive responses to the student-official relationship, helpfulness of the officials, timeliness of office duties, getting scholarships.

#### 2. Number of journals/ e-journals

3. Space and ambience in the reading room

4. Number of computers with internet facilities

5. Helpful feedback from the staff including Librarian