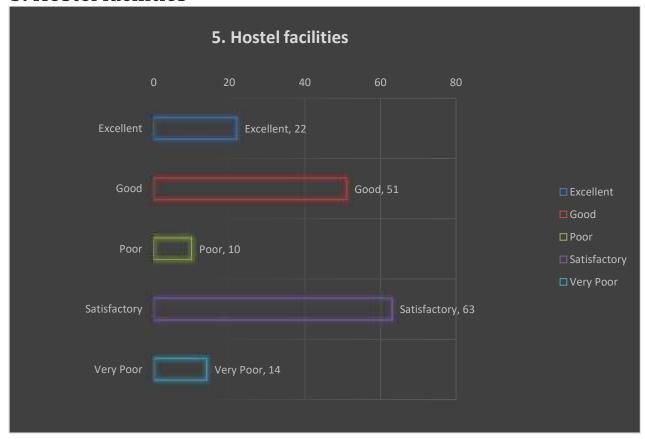

#### 5. Hostel facilities

### 5. Hostel facilities

# Hostel facilities

Canteen facilities