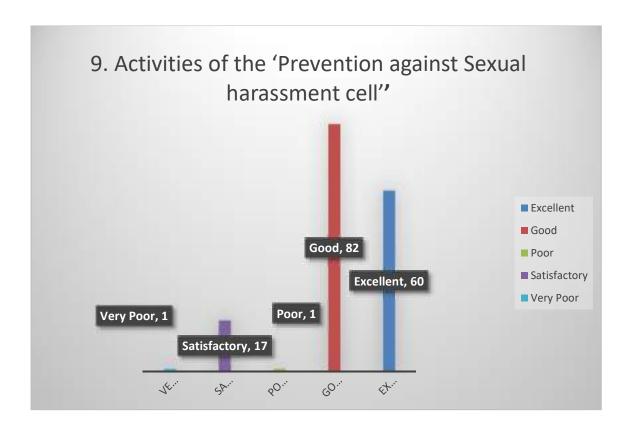

## 9. Activities of the 'Prevention against Sexual harassment cell'

# 9. Activities of the 'Prevention against Sexual harassment cell'

Students have also given good feedback regarding recreational facilities and extra-curricular activities; almost 90% of them have given good feedback to it. Almost all of the students have given good feedback considering NCC, NSS and other extra-curricular activities. Almost 95% students have given positive feedback considering activities of different Cells like prevention to sexual harassment cell, anti-ragging cell where almost 90% of them have provided good response considering the activities of grievance redressal cell. It shows that the students are happy to get scholarships as 91% of the students think that they have got various scholarships including Kanyashree.

# Activities of the 'Prevention against Sexual harassment cell'