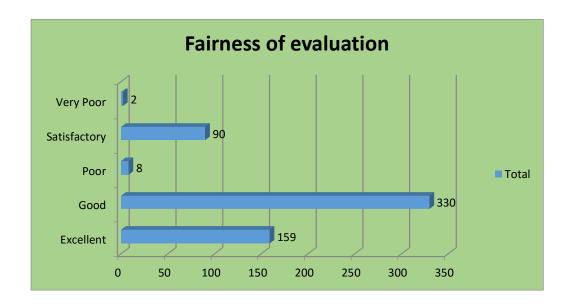

#### 4. Fairness of evaluation

Concerning the academic activities during the session, above 90 percent of the students provided a very positive feedback regarding comprehension of subjects taught whereas almost all of the students were with the view that the syllabus was completed properly in time and practical works had been completed in time. Almost 85 percent students had provided with a good positive feedback concerning fairness of evaluation and timeliness of the publication of the internal tests. Almost all of the students had marked an excellent healthy relationship between students and the teachers whereas almost 98 percent of the students have marked 'excellent' regarding availability of the teacher without the class and scope for the students to interact with them. On the process of checking written assignments and usefulness of teaching, most of the students have provided with 'excellent' and 'good' markings. Positive feedbacks have also been received concerning the library facilities viz. the number of reference books, number of e-journals, space and ambience in the reading room, computer, internet and printing facilities, cataloguing system and cooperation from the library personnel. Almost 80 percent of the students in average have marked these good and excellent. Considering the infrastructure and campus amenities, 94 percent of the students marked the number of classrooms to be 'good' and 'excellent'. There were mixed responses concerning the laboratory equipment and computer facilities where the demand was for more computers. A good feedback was obtained concerning canteen facilities, communication facilities, cycle stand, water resources, campus cleanliness, toilets and drainage system which needed to be improved and is in the process. Under Co-curricular activities, students gave positive responses concerning recreational facilities, extra-curricular activities, sports, NCC and NSS whereas mixed response was observed under career counselling programmes and medical facilities. Good feedback was given concerning activities of Antiragging cell. The students have given positive responses to the student official relationship, helpfulness of the officials, timeliness of office duties, getting scholarships.