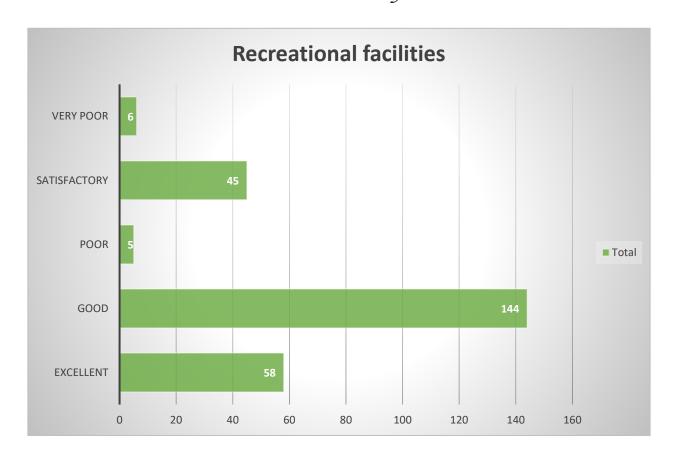

#### 1. Recreational facilities

Students have also given good feedback regarding recreational facilities and extra-curricular activities; almost 90% of them have given good feedback to it. Almost all of the students have given good feedback considering NCC, NSS and other extra-curricular activities. Almost 95% students have given positive feedback considering activities of different Cells like prevention to sexual harassment cell, anti-ragging cell where almost 90% of them have provided good response considering the activities of grievance redressal cell. It shows that the students are happy to get scholarships as 91% of the students think that they have got various scholarships including Kanyashree.

# Recreational facilities

Extra-curricular activities