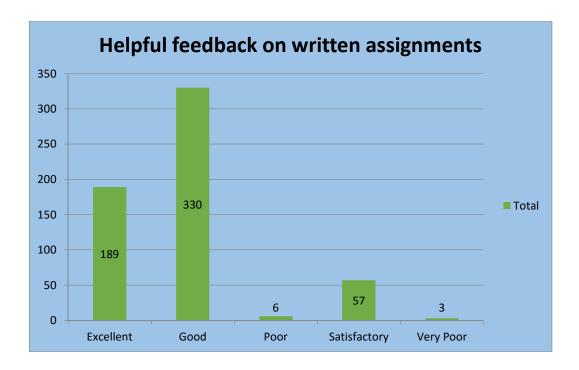

of reading through online journals through Inflibnet was endorsed. Online classes and different application based studies are running like the last year to cope up with the pandemic crisis.

Coordinator
Internal Quality Assurance Cell (IQAC)
Nabadwip Vidyasagar College

Principal
Nabadwip Vidyasagar College
Nabadwip, Nadia-741302

### Student Feedback Analysis 2021

1. Ease of Comprehension of subjects taught



#### 2. Completion of syllabus



#### 3. Timeliness of Practical work



#### 4. Fairness of evaluation



5. Timeliness of the publication of results of the internal formative evaluations/ tests.



#### 1. Teacher-student Relationship



#### 2. Interaction with faculty



#### 3. Availability of the teacher outside the class.



#### 4. Helpful feedback on written assignments



#### 5. Usefulness of Teaching/ Guidance



# 6. Teachers' activities to make you feel comfortable with new/ CBCS syllabus



#### 1. Number of textbook or reference books



#### 2. Number of journals/ e-journals



#### 3. Space and ambience in the reading room



## 4. Number of computers with internet facilities



## 5. Helpful feedback from the staff including Librarian



## 6. Cataloguing system and chance of getting the needed book



## 7. Help regarding Photocopy/Print facilities



#### 1. Number of Classrooms



### 2. Condition of the classrooms



## 3. Laboratory equipment



## 4. Computer facilities



### 5. Hostel facilities



### 6. Canteen facilities



### 7. Communication facilities



## 8. Cycle Stand



#### 9. Water resources



## 10. Campus cleanliness



#