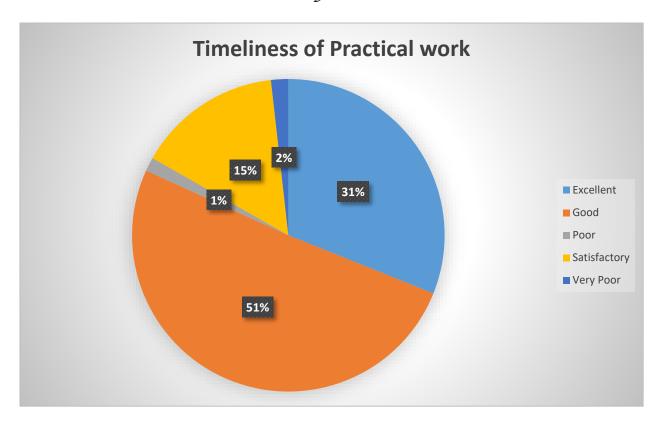

#### 3. Timeliness of Practical work

Concerning the academic activities during the session, above 90 percent of the students provided a very positive feedback regarding comprehension of subjects taught whereas almost all of the students were with the view that the syllabus was completed properly in time and practical works had been completed in time. Almost 85 percent students had provided with a good positive feedback concerning fairness of evaluation and timeliness of the publication of the internal tests. Almost all of the students had marked an excellent healthy relationship between students and the teachers whereas almost 98 percent of the students have marked 'excellent' regarding availability of the teacher without the class and scope for the students to interact with them. On the process of checking written assignments and usefulness of teaching, most of the students have provided with 'excellent' and 'good' markings. Positive feedbacks have also been received concerning the library facilities viz. the number of reference books, number of e-journals, space and ambience in the reading room, computer, internet and printing facilities, cataloguing system and cooperation from the library personnel. Almost 80 percent of the students in average have marked these good and excellent. Considering the infrastructure and campus amenities, 94 percent of the students marked the number of classrooms to be 'good' and 'excellent'. There were mixed responses concerning the laboratory equipment and computer facilities where the demand was for more computers. A good feedback was obtained concerning canteen facilities, communication facilities, cycle stand, water resources, campus cleanliness, toilets and drainage system which needed to be improved and is in the process. Under Co-curricular activities, students gave positive responses concerning recreational facilities, extra-curricular activities, sports, NCC and NSS whereas mixed response was observed under career counselling programmes and medical facilities. Good feedback was given concerning activities of Antiragging cell. The students have given positive responses to the student official relationship, helpfulness of the officials, timeliness of office duties, getting scholarships.