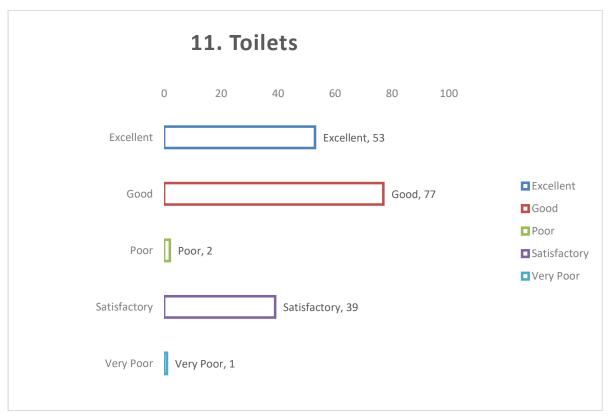

ies to make you feel comfortable with new/ CBCS syllabus



C) Library facilities

1. Number of textbook or reference books



#### 2. Number of journals/ e-journals



3. Space and ambience in the reading room



4. Number of computers with internet facilities



5. Helpful feedback from the staff including Librarian



## 6. Cataloguing system and chance of getting the needed book



7. Help regarding Photocopy/Print facilities



#### D) Infrastructure and Campus Amenities

#### 1. Number of Classrooms



#### 2. Condition of the classrooms



#### 3. Laboratory equipments



4. Computer facilities



#### 5. Hostel facilities



#### 6.Canteen facilities



#### 7. Communication facilities



8. Cycle Stand



#### 9. Water resources



#### 10. Campus cleanliness



#### 11. Toilets



#### 12. Drainage system



#### E) Co-curricular and Extension Activities

#### 1. Recreational facilities



#### 2. Extra-curricular activities



#### 3. Sports facilities



#### 4. NCC



#### 5. NSS



# 6. Career Counseling Programs/ Professional job-oriented exposures



#### 7. Medical Facilities



#### 8. Activities of the 'Anti-ragging cell'



## 9. Activities of the 'Prevention against Sexual harassment cell'



#### 10. Activities of the 'Grievance Redressal Cell'



#### F) Office service

#### 1. Student-officials relationship



#### 2. Helpfulness of the officials in various maxims



3. Timeliness of the office duties related to the students (Admission, fees submission, Registration, Form-filling up, Result Distribution etc.)



4. Helpfulness of the office staff to