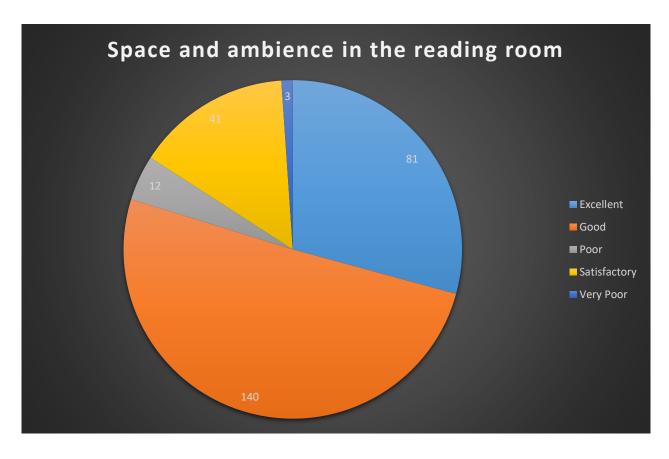

#### 2. Number of journals/ e-journals

3. Space and ambience in the reading room

4. Number of computers with internet facilities

5. Helpful feedback from the staff including Librarian

#### 3. Space and ambience in the reading room

# Number of journals/ e-journal

Space and ambience in the reading room