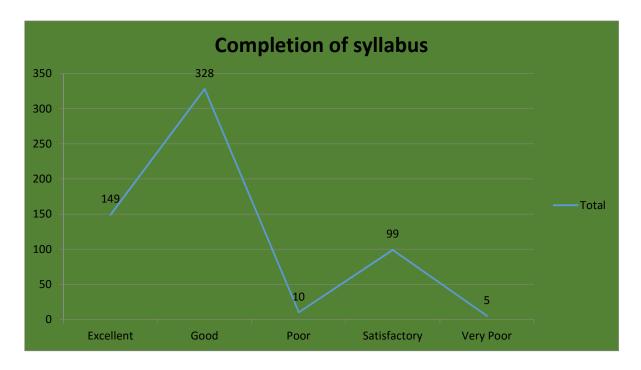

#### 2. Completion of syllabus

Concerning the academic activities during the session, above 90 percent of the students provided a very positive feedback regarding comprehension of subjects taught whereas almost all of the students were with the view that the syllabus was completed properly in time and practical works had been completed in time. Almost 85 percent students had provided with a good positive feedback concerning fairness of evaluation and timeliness of the publication of the internal tests. Almost all of the students had marked an excellent healthy relationship between students and the teachers whereas almost 98 percent of the students have marked 'excellent' regarding availability of the teacher without the class and scope for the students to interact with them. On the process of checking written assignments and usefulness of teaching, most of the students have provided with 'excellent' and 'good' markings. Positive feedbacks have also been received concerning the library facilities viz. the number of reference books, number of e-journals, space and ambience in the reading room, computer, internet and printing facilities, cataloguing system and cooperation from the library personnel. Almost 80 percent of the students in average have marked these good and excellent. Considering the infrastructure and campus amenities, 94 percent of the students marked the number of classrooms to be 'good' and 'excellent'. There were mixed responses concerning the laboratory equipment and computer facilities where the demand was for more computers. A good feedback was obtained concerning canteen facilities, communication facilities, cycle stand, water resources, campus cleanliness, toilets and drainage system which needed to be improved and is in the process. Under Co-curricular activities, students gave positive responses concerning recreational facilities, extra-curricular activities, sports, NCC and NSS whereas mixed response was observed under career counselling programmes and medical facilities. Good feedback was given concerning activities of Antiragging cell. The students have given positive responses to the student official relationship, helpfulness of the officials, timeliness of office duties, getting scholarships.