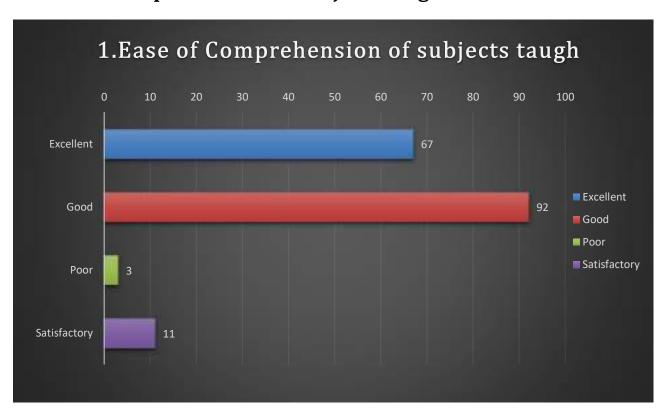

ent, guidance provided, conditions of the classroom and laboratories, library facilities, extracurricular activities etc. On the basis of the feedback the College administration took positive measures to arrange more number of programs and meetings and thereby initiated to identify loopholes and drawbacks. More books and equipment were installed, maximum usages of computer and online mode of reading through online journals through Inflibnet was endorsed. Online classes and different application based studies have already been initiated to cope up with the pandemic crisis.

Coordinator Internal Quality Assurance Cell (IQAC) Nabadwip Vidyasagar College Principal
Nabadwip Vidyasagar College
Nabadwip, Nadia-741302

#### A) Academic activities

#### 1. Ease of Comprehension of subjects taught



#### 2. Completion of syllabus



#### 3. Timeliness of Practical work



#### 4. Fairness of evaluation



# 5. Timeliness of the publication of results of the internal formative evaluations/ tests.



B) Teaching-learning activities

#### 1. Teacher-student Relationship



#### 2. Interaction with faculty



3. Availability of the teacher outside the class.



#### 4. Helpful feedback on written assignments



#### 5. Usefulness of Teaching/ Guidance



6. Teachers' activities to make you feel comfortable with new/ CBCS syllabus



C) Library facilities

1. Number of textbook or reference books



#### 2. Number of journals/ e-journals



3. Space and ambience in the reading room



4. Number of computers with internet facilities



5. Helpful feedback from the staff including Libraria