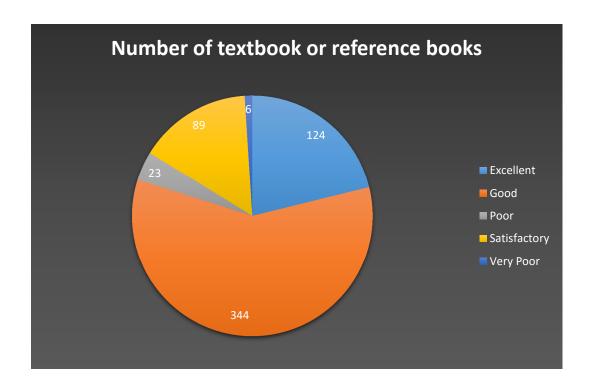

#### 5. Usefulness of Teaching/ Guidance

6. Teachers' activities to make you feel comfortable with new/ CBCS syllabus

C) Library facilities

1. Number of textbook or reference books

#### 1. Number of textbook or reference books