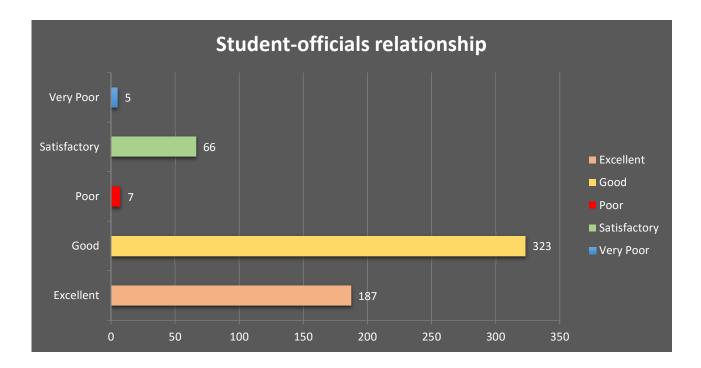

facilities



#### 1. Number of Classrooms



### 2. Condition of the classrooms



## 3. Laboratory equipment



## 4. Computer facilities



### 5. Hostel facilities



### 6. Canteen facilities



### 7. Communication facilities



## 8. Cycle Stand



#### 9. Water resources



## 10. Campus cleanliness



## 11. Toilets



## 12. Drainage system



#### 1. Recreational facilities



#### 2. Extra-curricular activities



## 3. Sports facilities



## 4. NCC



#### 5. NSS



# 6. Career Counselling Programs/ Professional job-oriented exposures



#### 7. Medical Facilities



## 8. Activities of the 'Anti-ragging cell'



# 9. Activities of the 'Prevention against Sexual harassment cell'



#### 10. Activities of the 'Grievance Redressal Cell'



## 1. Student-officials relationship



## 2. Helpfulness of the officials in various maxims



3. Timeliness of the office duties related to the students (Admission, fees submission, Registration, Form-filling up, Result Distribution etc.)



4. Helpfulness of the office staff to the students in getting different scholarships like 'Kanyasri' etc



#### **Students' Feedback Analysis Report (2021-2022)**

In the Academic session 2021-2022, like the previous sessions, the link of the questionnaire was provided to the students through our College website. The link of the questionnaire was also circulated among the students of the final semester. The feedback was collected only from the outgoing students. In the questionnaire the primary focus was given on the academic, administrative and infrastructural perspectives. Regarding t