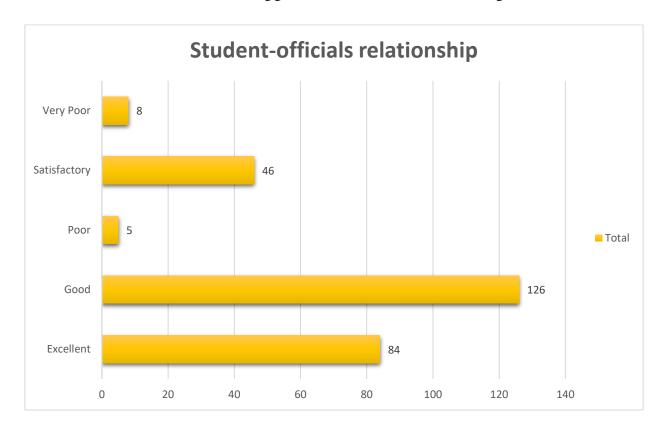

#### 1. Student-officials relationship

## 1. Student-officials relationship

## Student-officials relationship

Helpfulness of the officials in various maxims

Timeliness of the office duties related to the students (Admission, fees submission, Registration, Form-filling up, Result Distribution etc)