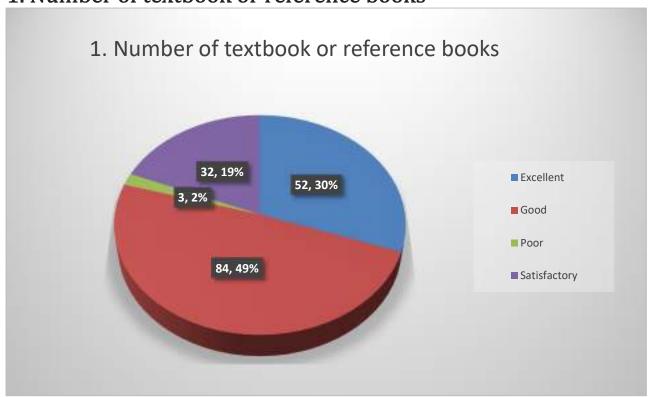

#### 1. Number of textbook or reference books

# Teachers' activities to make you feel comfortable with new/ CBCS syllabus

Number of textbook or reference book