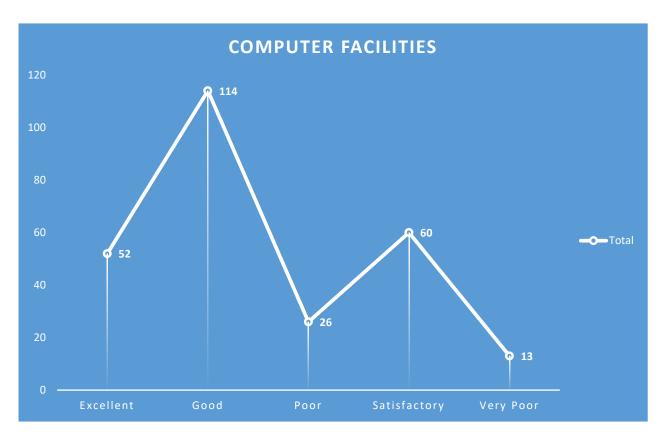

#### 3. Laboratory equipments

4. Computer facilities

## 4. Computer facilities

# Computer facilities