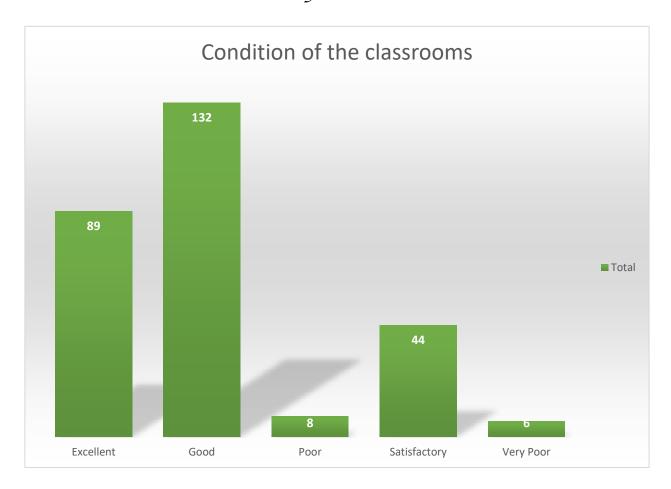

### 2. Condition of the classrooms

# Number of Classroom

Condition of the classrooms