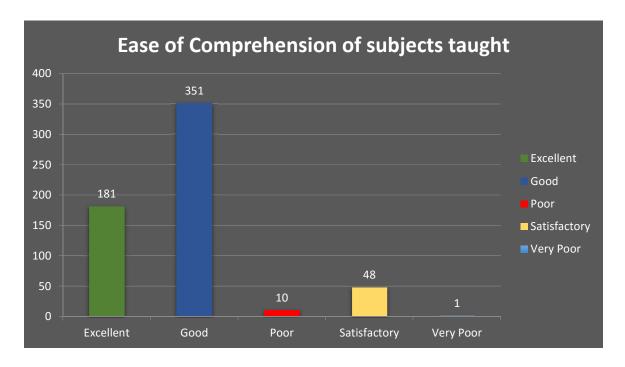

#### 1. Ease of Comprehension of subjects taught

Concerning the academic activities during the session, above 90 percent of the students provided a very positive feedback regarding comprehension of subjects taught whereas almost all of the students were with the view that the syllabus was completed properly in time and practical works had been completed in time. Almost 85 percent students had provided with a good positive feedback concerning fairness of evaluation and timeliness of the publication of the internal tests. Almost all of the students had marked an excellent healthy relationship between students and the teachers whereas almost 98 percent of the students have marked 'excellent' regarding availability of the teacher without the class and scope for the students to interact with them. On the process of checking written assignments and usefulness of teaching, most of the students have provided with 'excellent' and 'good' markings. Positive feedbacks have also been received concerning the library facilities viz. the number of reference books, number of e-journals, space and ambience in the reading room, computer, internet and printing facilities, cataloguing system and cooperation from the library personnel. Almost 80 percent of the students in average have marked these good and excellent. Considering the infrastructure and campus amenities, 94 percent of the students marked the number of classrooms to be 'good' and 'excellent'. There were mixed responses concerning the laboratory equipment and computer facilities where the demand was for more computers. A good feedback was obtained concerning canteen facilities, communication facilities, cycle stand, water resources, campus cleanliness, toilets and drainage system which needed to be improved and is in the process. Under Co-curricular activities, students gave positive responses concerning recreational facilities, extra-curricular activities, sports, NCC and NSS whereas mixed response was observed under career counselling programmes and medical facilities. Good feedback was given concerning activities of Antiragging cell. The students have given positive responses to the student official relationship, helpfulness of the officials, timeliness of office duties, getting scholarships.