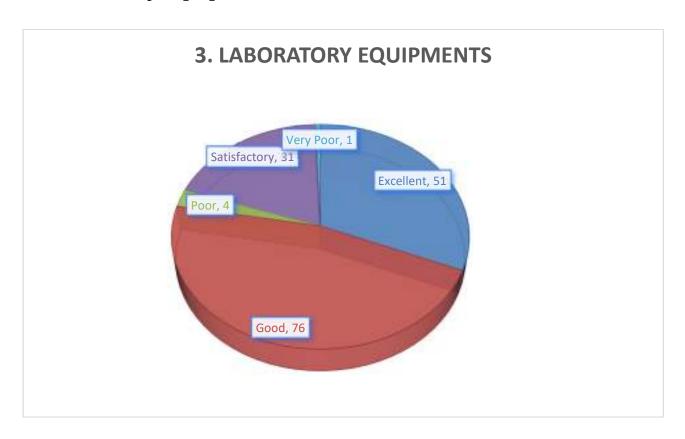

#### 3. Laboratory equipments

4. Computer facilities

## 3. Laboratory equipment

# Laboratory Equipment