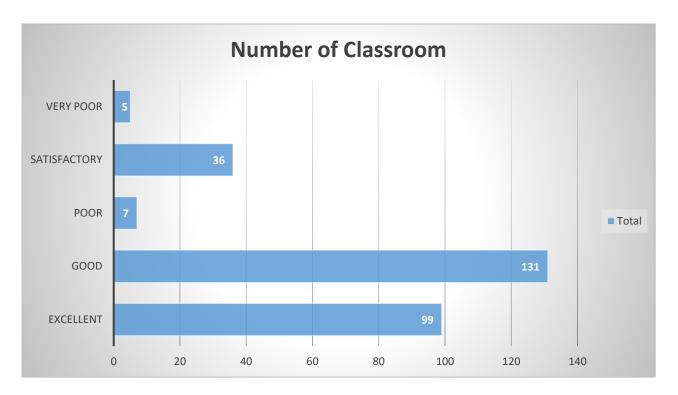

#### 1. Number of Classrooms

# Number of Classroom

Condition of the classrooms