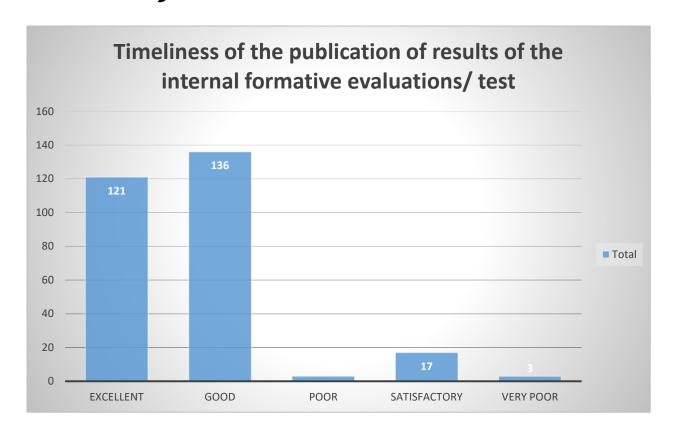

### 5. Timeliness of the publication of results of the internal formative evaluations/test.

Concerning the academic activities during the session, above 90 percent of the students provided a very positive feedback regarding comprehension of subjects taught whereas almost all of the students were with the view that the syllabus was completed properly in time and practical works had been completed in time. Almost 85 percent students had provided with a good positive feedback concerning fairness of evaluation and timeliness of the publication of the internal tests. Almost all of the students had marked an excellent healthy relationship between students and the teachers whereas almost 98 percent of the students have marked 'excellent' regarding availability of the teacher without the class and scope for the students to interact with them. On the process of checking written assignments and usefulness of teaching, most of the students have provided with 'excellent' and 'good' markings. Positive feedbacks have also been received concerning the library facilities viz. the number of reference books, number of e-journals, space and ambience in the reading room, computer, internet and printing facilities, cataloguing system and cooperation from the library personnel. Almost 80 percent of the students in average have marked these good and excellent. Considering the infrastructure and campus amenities, 94 percent of the students marked the number of classrooms to be 'good' and 'excellent'. There were mixed responses concerning the laboratory equipment and computer facilities where the demand was for more computers. A good feedback was obtained concerning canteen facilities, communication facilities, cycle stand, water resources, campus cleanliness, toilets and drainage system which needed to be improved and is in the process. Under Co-curricular activities, students gave positive responses concerning recreational facilities, extra-curricular activities, sports, NCC and NSS whereas mixed response was observed under career counselling programmes and medical facilities. Good feedback was given concerning activities of Antiragging cell. The students have given positive responses to the student official relationship, helpfulness of the officials, timeliness of office duties, getting scholarships.