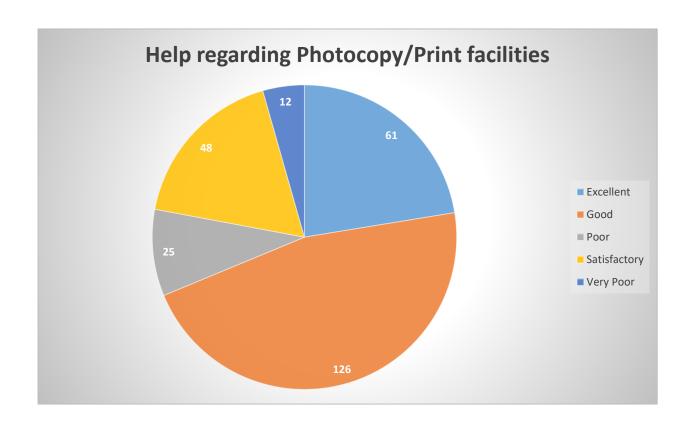

## 7. Help regarding Photocopy/Print facilities

# Cataloguing system and chance of getting the needed book

Help regarding Photocopy/Print facilities