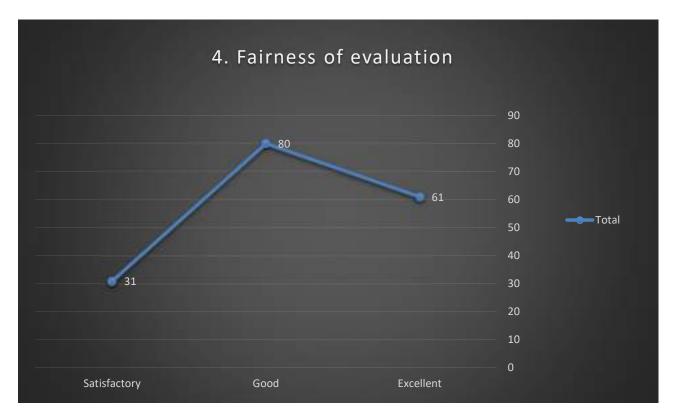

tivities etc. On the basis of the feedback the College administration took positive measures to arrange more number of programs and meetings and thereby initiated to identify loopholes and drawbacks. More books and equipment were installed, maximum usages of computer and online mode of reading through online journals through Inflibnet was endorsed. Online classes and different application based studies have already been initiated to cope up with the pandemic crisis.

Coordinator Internal Quality Assurance Cell (IQAC) Nabadwip Vidyasagar College Principal
Nabadwip Vidyasagar College
Nabadwip, Nadia-741302

#### A) Academic activities

#### 1. Ease of Comprehension of subjects taught



#### 2. Completion of syllabus



#### 3. Timeliness of Practical work



#### 4. Fairness of evaluation



# 5. Timeliness of the publication of results of the internal formative evaluations/ tests.



B) Teaching-learning activities

#### 1. Teacher-student Relationship



#### 2. Interaction with faculty



3. Availability of the teacher outside the class.



#### 4. Helpful feedback on written assignments



#### 5. Usefulness of Teaching/ Guidance



6. Teachers' activities to make you feel comfortable with new/ CBCS syllabus



C) Library facilities

1. Number of textbook or reference books



#### 2. Number of journals/ e-journals



3. Space and ambience in the reading room



4. Number of computers with internet facilities



5. Helpful feedback from the staff including Librarian



## 6. Cataloguing system and chance of getting the needed book



7. Help regarding Photocopy/Print fac