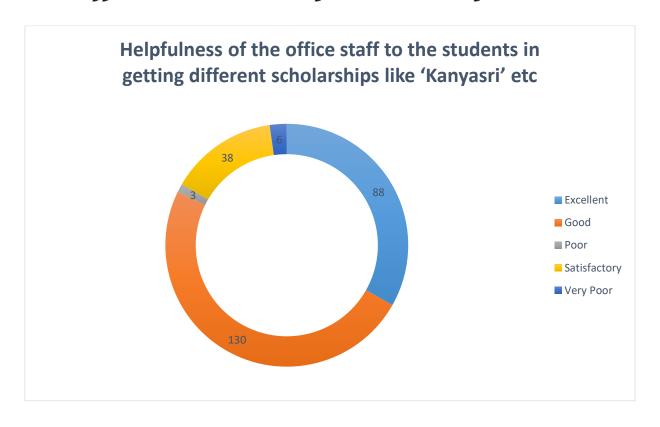

#### 2. Helpfulness of the officials in various maxims

3. Timeliness of the office duties related to the students (Admission, fees submission, Registration, Form-filling up, Result Distribution etc.)

4. Helpfulness of the office staff to the students in getting different scholarships like 'Kanyasri' etc

## 2. Helpfulness of the officials in various maxims

3. Timeliness of the office duties related to the students (Admission, fees submission, Registration, Form-filling up, Result Distribution etc.)

4. Helpfulness of the office staff to the students in getting different scholarships like 'Kanyasri' etc