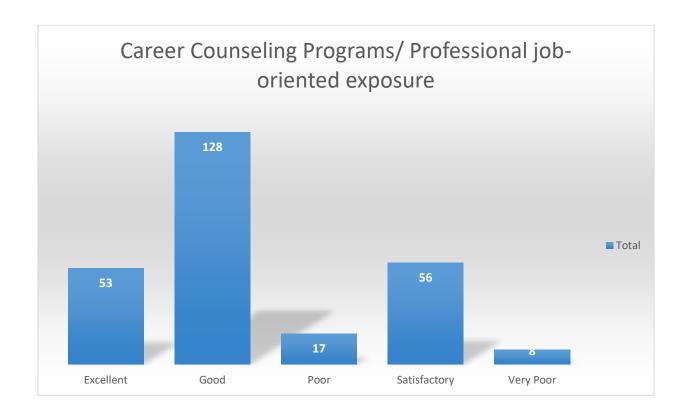

# 6. Career Counselling Programs/ Professional job-oriented exposures

## $\mathcal{NCC}$

Career Counselling Programs / Professional joboriented exposure