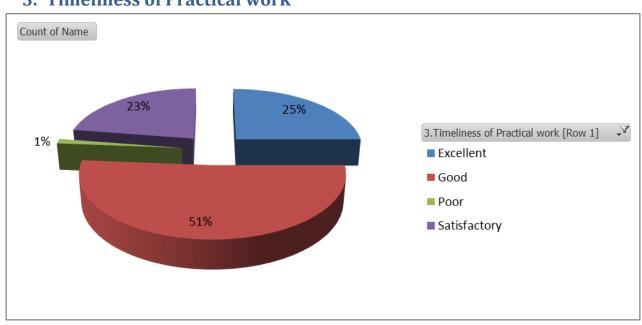

#### 3. Timeliness of Practical work

Concerning the academic activities during the session, above 90 percent of the students provided a very positive feedback regarding comprehension of subjects taught whereas almost all of the students were with the view that the syllabus was completed properly in time and practical works had been completed in time. Almost 85 percent students had provided with a good positive feedback concerning fairness of evaluation and timeliness of the publication of the internal tests. Almost all of the students had marked an excellent healthy relationship between students and the teachers whereas almost 98 percent of the students have marked 'excellent' regarding availability of the teacher without the class and scope for the students to interact with them. On the process of checking written assignments and usefulness of teaching, most of the students have provided with 'excellent' and 'good' markings. Positive feedbacks have also been received concerning the library facilities viz. the number of reference books, number of e-journals, space and ambience in the reading room, computer, internet and printing facilities, cataloguing system and cooperation from the library personnel. Almost 80 percent of the students in average have marked these good and excellent. Considering the infrastructure and campus amenities, 94 percent of the students marked the number of classrooms to be 'good' and 'excellent'. There were mixed responses concerning the laboratory equipment and computer facilities where the demand was for more computers. A good feedback was obtained concerning canteen facilities, communication facilities, cycle stand, water resources, campus cleanliness, toilets and drainage system which needed to be improved and is in the process. Under Co-curricular activities, students gave positive responses concerning recreational facilities, extra-curricular activities, sports, NCC and NSS whereas mixed response was observed under career counselling programmes and medical facilities. Good feedback was given concerning activities of Antiragging cell. The students have given positive responses to the student official relationship, helpfulness of the officials, timeliness of office duties, getting scholarships.