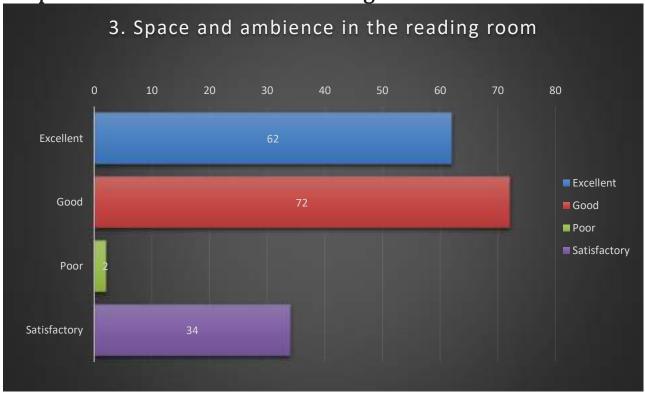

#### 2. Number of journals/ e-journals

3. Space and ambience in the reading room

4. Number of computers with internet facilities

5. Helpful feedback from the staff including Librarian

#### 3. Space and ambience in the reading room