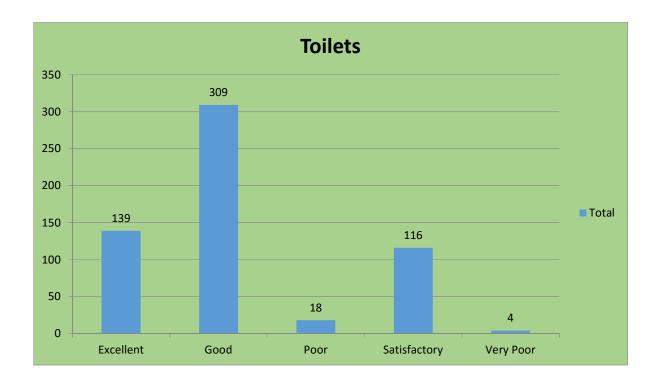

Concerning the academic activities during the session, above 90 percent of the students provided a very positive feedback regarding comprehension of subjects taught whereas almost all of the students were with the view that the syllabus was completed properly in time and practical works had been completed in time. Almost 85 percent students had provided with a good positive feedback concerning fairness of evaluation and timeliness of the publication of the internal tests. Almost all of the students had marked an excellent healthy relationship between students and the teachers whereas almost 98 percent of the students have marked 'excellent' regarding availability of the teacher without the class and scope for the students to interact with them. On the process of checking written assignments and usefulness of teaching, most of the students have provided with 'excellent' and 'good' markings. Positive feedbacks have also been received concerning the library facilities viz. the number of reference books, number of e-journals, space and ambience in the reading room, computer, internet and printing facilities, cataloguing system and cooperation from the library personnel. Almost 80 percent of the students in average have marked these good and excellent. Considering the infrastructure and campus amenities, 94 percent of the students marked the number of classrooms to be 'good' and 'excellent'. There were mixed responses concerning the laboratory equipment and computer facilities where the demand was for more computers. A good feedback was obtained concerning canteen facilities, communication facilities, cycle stand, water resources, campus cleanliness, toilets and drainage system which needed to be improved and is in the process. Under Co-curricular activities, students gave positive responses concerning recreational facilities, extra-curricular activities, sports, NCC and NSS whereas mixed response was observed under career counselling programmes and medical facilities. Good feedback was given concerning activities of Antiragging cell. The students have given positive responses to the student official relationship, helpfulness of the officials, timeliness of office duties, getting scholarships.

#### 11. Toilets

## 11. Toilets

## Toilets

Most of the students have given positive feedback regarding infrastructural facilities related to the conditions of classrooms but few of the students opined for improvement regarding laboratory equipment and computer facilities. The students opined for getting hostel and canteen facilities where improvement is needed concerning cycle stand. Positive feedback has been provided by the students regarding water resources and cleanliness of campus where nearly 90% of the students have given good feedback concerning toilets and drainage system.