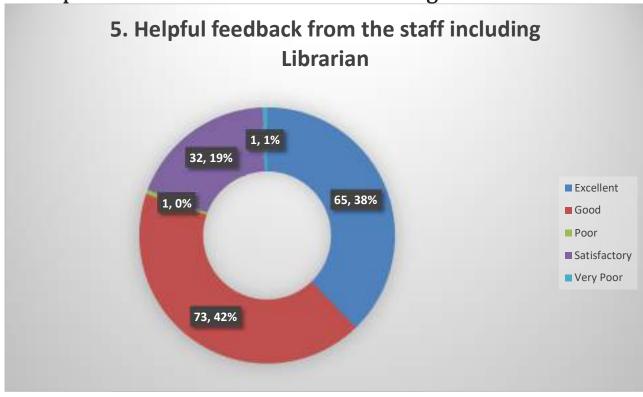

#### 2. Number of journals/ e-journals

3. Space and ambience in the reading room

4. Number of computers with internet facilities

5. Helpful feedback from the staff including Librarian

## 5. Helpful feedback from the staff including Librarian