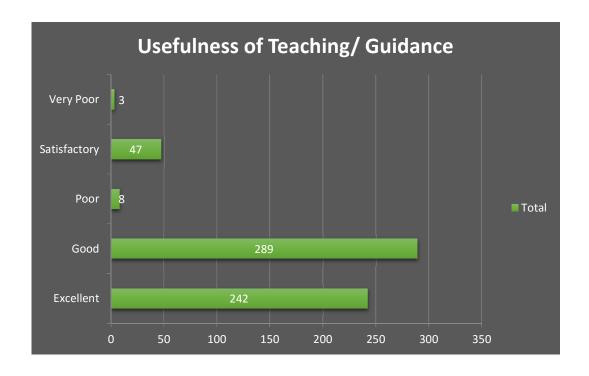

#### 5. Usefulness of Teaching/ Guidance

6. Teachers' activities to make you feel comfortable with new/ CBCS syllabus

C) Library facilities

1. Number of textbook or reference books