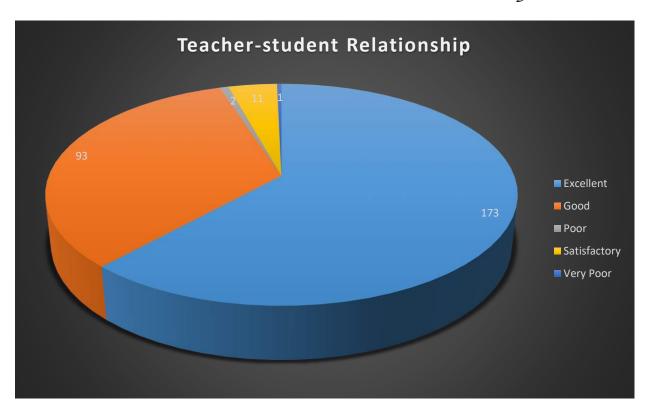

t 95% students have given positive feedback considering activities of different Cells like prevention to sexual harassment cell, anti-ragging cell where almost 90% of them have provided good response considering the activities of grievance redressal cell. It shows that the students are happy to get scholarships as 91% of the students think that they have got various scholarships including Kanyashree.

Coordinator

Internal Quality Assurance Cell (IQAC)
Nabadwip Vidyasagar College

Principal
Nabadwip Vidyasagar College
Nabadwip, Nadia-741302

# Ease of Comprehension of subjects taught



Completion of Syllabus



# Timeliness of Practical work



Fairness of evaluation



# Timeliness of the publication of results of the internal formative evaluations/ test



Teacher-student Relationship



# Interaction with faculty



Availability of the teacher outside the class



# Helpful feedback on written assignment



Usefulness of Teaching/Guidance



# Teachers' activities to make you feel comfortable with new/ CBCS syllabus



Number of textbook or reference book



# Number of journals/ e-journal



Space and ambience in the reading room



## Number of computers with internet facilities



Helpful feedback from the staff including Librarian



# Cataloguing system and chance of getting the needed book



Help regarding Photocopy/Print facilities



# Number of Classroom



Condition of the classrooms



# Laboratory Equipment



# Computer facilities



# Hostel facilities



Canteen facilities



# Communication facilities



Cycle Stand



### Water resources



# Campus cl