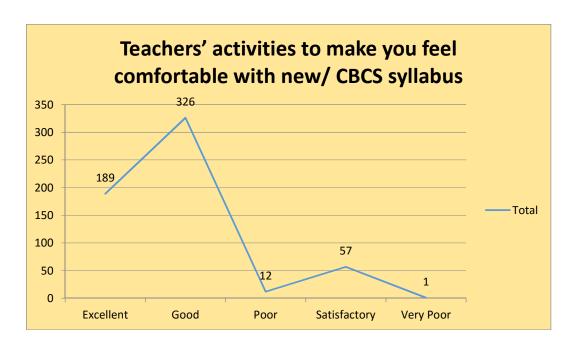

#### 5. Usefulness of Teaching/ Guidance

6. Teachers' activities to make you feel comfortable with new/ CBCS syllabus

C) Library facilities

1. Number of textbook or reference books