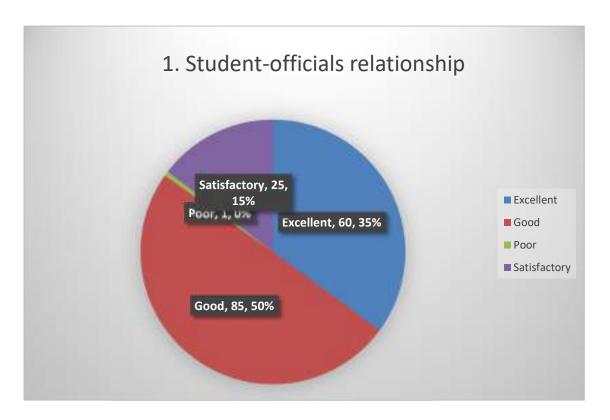

#### 1. Student-officials relationship

## 1. Student-officials relationship

## Student-officials relationship

Helpfulness of the officials in various maxims

Timeliness of the office duties related to the students (Admission, fees submission, Registration, Form-filling up, Result Distribution etc)