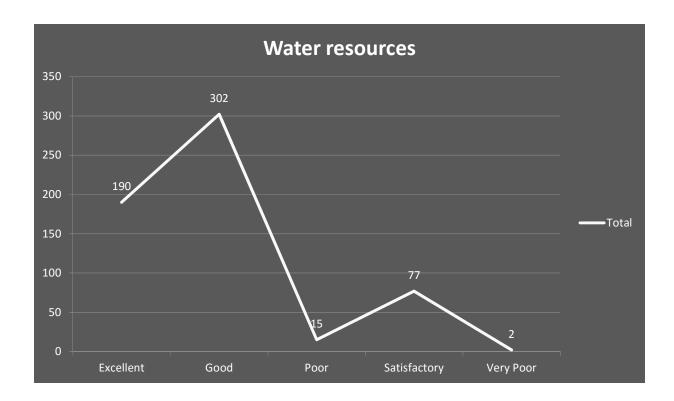

Concerning the academic activities during the session, above 90 percent of the students provided a very positive feedback regarding comprehension of subjects taught whereas almost all of the students were with the view that the syllabus was completed properly in time and practical works had been completed in time. Almost 85 percent students had provided with a good positive feedback concerning fairness of evaluation and timeliness of the publication of the internal tests. Almost all of the students had marked an excellent healthy relationship between students and the teachers whereas almost 98 percent of the students have marked 'excellent' regarding availability of the teacher without the class and scope for the students to interact with them. On the process of checking written assignments and usefulness of teaching, most of the students have provided with 'excellent' and 'good' markings. Positive feedbacks have also been received concerning the library facilities viz. the number of reference books, number of e-journals, space and ambience in the reading room, computer, internet and printing facilities, cataloguing system and cooperation from the library personnel. Almost 80 percent of the students in average have marked these good and excellent. Considering the infrastructure and campus amenities, 94 percent of the students marked the number of classrooms to be 'good' and 'excellent'. There were mixed responses concerning the laboratory equipment and computer facilities where the demand was for more computers. A good feedback was obtained concerning canteen facilities, communication facilities, cycle stand, water resources, campus cleanliness, toilets and drainage system which needed to be improved and is in the process. Under Co-curricular activities, students gave positive responses concerning recreational facilities, extra-curricular activities, sports, NCC and NSS whereas mixed response was observed under career counselling programmes and medical facilities. Good feedback was given concerning activities of Antiragging cell. The students have given positive responses to the student official relationship, helpfulness of the officials, timeliness of office duties, getting scholarships.

#### 9. Water resources

### Water resources