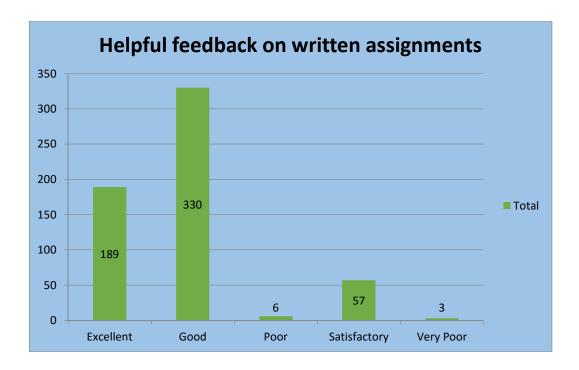

#### Feedback Analysis report 2018-2019

In this academic session (2018-19), the College has introduced an online students' feedback mechanism. The online mechanism consisted of a questionnaire, consisting of six major sections viz. academic activities, teaching-learning activities, Library facilities, infrastructure and campus amenities, Cocurricular and extension activities, and office service. Concerning the academic activities, majority of the students comprehend an above satisfactory result. There were also good responses regarding timeliness of practical work and internal evaluation system done by the college. Almost 95% of the students had supported a healthy teacher-student relationship where 80% of them were satisfied in the interaction with faculty. Almost 95% of the students had given positive feedbacks concerning the availability of the teacher outside class where above 85% of the students marked 'good' and 'excellent' regarding helpful feedback on written assignments. Classroom teaching was considered to be useful with more than 90% of the students and similar activities concerning newly implemented CBCS curriculum. Considering the availability of textbooks and reference books at the library almost 15% of the students have given negative feedback where considering e-journal almost 87% of the students marked above satisfactory. Almost 40% of the students consider that the space and ambience in the reading room is adequate where mixed reaction was traced from the students concerning number of computers with internet facilities. A healthy feedback was found considering the feedback from the library staff including librarian and a mixed reaction was traced concerning requisition of necessary books and printing facilities. Considering the infrastructure and campus amenities, 85% of the students marked the number of classrooms to be above satisfactory where 80% marked the condition of classrooms to be 'good' and 'excellent'. There was a mixed response concerning the laboratory equipment and computer facilities where the demand was for more computers. A mixed feedback was obtained concerning canteen facilities, communication facilities, cycle stand, water resources, campus cleanliness, toilets and drainage system which needed to be improved and is in the process. Cocurricular activities gave positive responses concerning recreational facilities, extra-curricular activities, sports, NCC and NSS whereas mixed response was observed under career counselling programmes and medical facilities. Good feedback was given concerning activities of the Anti-ragging cell. The students have given positive responses to the student-official relationship, helpfulness of the officials, timeliness of office duties, getting scholarships.