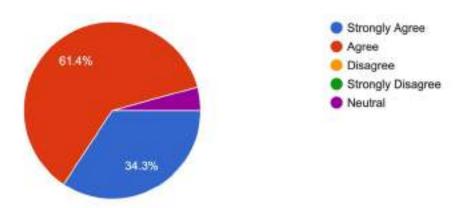

#### Students Seminars are regularly conducted by the Departments 70 responses

Strongly agree
Agree
Disagree
Strongly disagree
Neutral