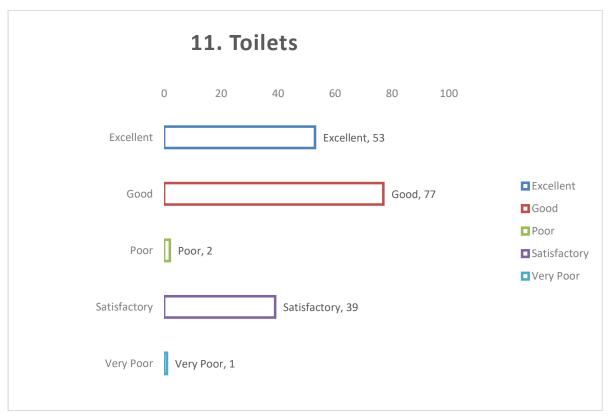

#### 11. Toilets

## 11. Toilets

Most of the students have given positive feedback regarding infrastructural facilities related to the conditions of classrooms but few of the students opined for improvement regarding laboratory equipment and computer facilities. The students opined for getting hostel and canteen facilities where improvement is needed concerning cycle stand. Positive feedback has been provided by the students regarding water resources and cleanliness of campus where nearly 90% of the students have given good feedback concerning toilets and drainage system.

## Toilets