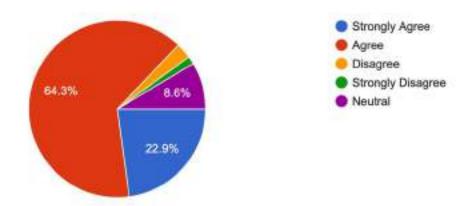

## Teachers' Feedback

#### The content of the course fulfils the need of the students 70 responses