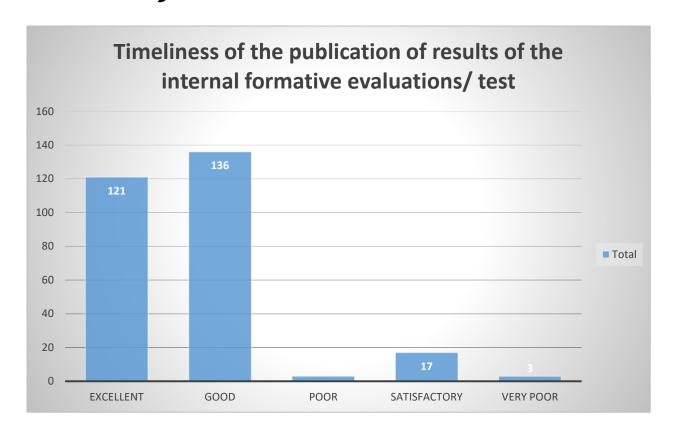

### 5. Timeliness of the publication of results of the internal formative evaluations/test.

# 5. Timeliness of the publication of results of the internal formative evaluations/ tests.

B) Teaching-learning activities

#### 4. Fairness of evaluation

5. Timeliness of the publication of results of the internal formative evaluations/ tests.