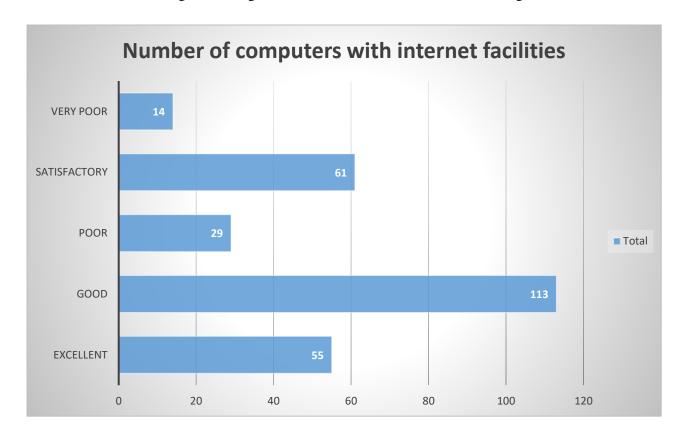

## 4. Number of computers with internet facilities

## Number of computers with internet facilities

Helpful feedback from the staff including Librarian