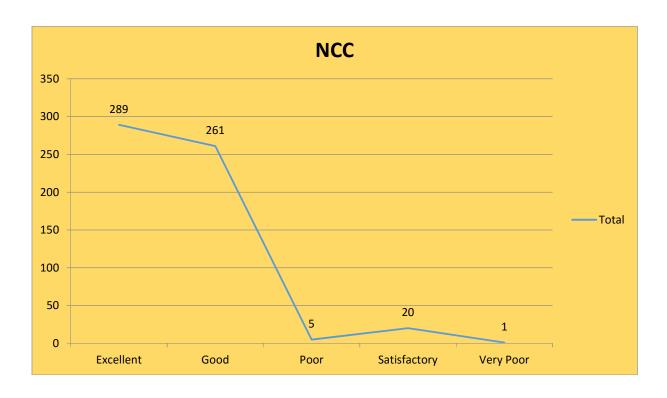

#### 4. NCC

## 4. NCC

## $\mathcal{NCC}$

Career Counselling Programs / Professional joboriented exposure