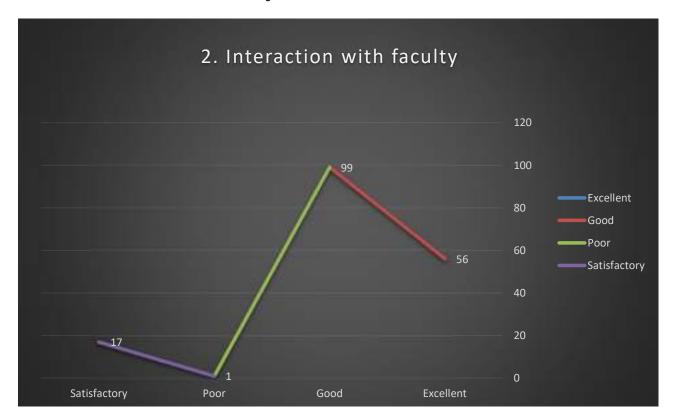

#### 2. Interaction with faculty

3. Availability of the teacher outside the class.

For the question relating to the interaction with faculty or 'Teacher-student Relationship', 41% said it is Very good where almost 26% marked it as good. Regarding the 'Fairness of internal evaluation' almost 79% marked as Good and Very Good. Almost 65% of the students have considered that there is good availability of books in Library where 45% have marked the library services as good and 35% as average. Regarding the Computer facilities of course work almost 82% have marked it as good and something average. 62% of the students have considered Canteen facilities as good where 70% have marked the Recreational facilities as Very good. So far as the student facilities (common room, Drinking Water, toilet etc.) are considered, almost 50% have marked it as good. Regarding the 'interaction with office staff' 70% of the students have marked as good, 6% as Very good and 14% as average whereas almost 67% considered the non-teaching staff as helpful and they are happy with them. Almost 73% of the students have considered that they can do good interaction with the College Administration whereas 10% of them have marked it as Average. Almost 92% of the students are happy with the communication facilities, whereas most of them mark the 'hostel facilities' as very poor. Almost 55% of the students are contented with 'extra-curricular activities' whereas 85% of them mark the 'hostel facilities' as very poor. An average section of students (almost 50%) consider the medical facilities as adequate, whereas almost 63% of them consider the campus as clean.