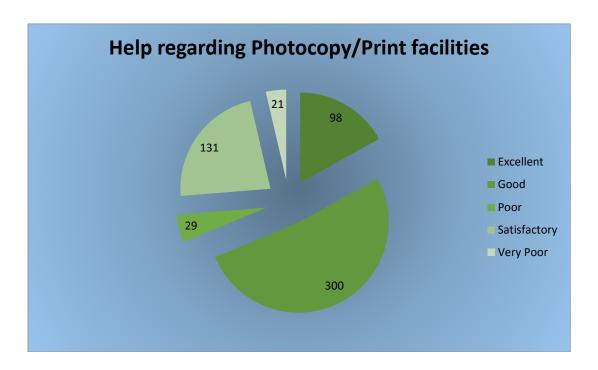

## 6. Cataloguing system and chance of getting the needed book

7. Help regarding Photocopy/Print facilities

## 7. Help regarding Photocopy/Print facilities

# Cataloguing system and chance of getting the needed book

Help regarding Photocopy/Print facilities