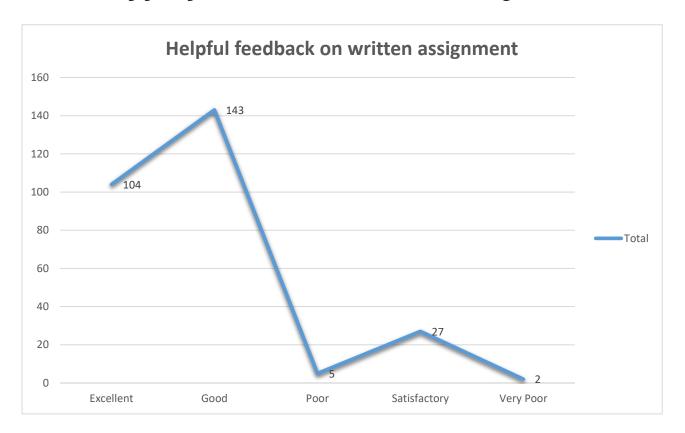

cell, anti-ragging cell where almost 90% of them have provided good response considering the activities of grievance redressal cell. It shows that the students are happy to get scholarships as 91% of the students think that they have got various scholarships including Kanyashree.

Coordinator

Internal Quality Assurance Cell (IQAC)
Nabadwip Vidyasagar College

Principal
Nabadwip Vidyasagar College
Nabadwip, Nadia-741302

# Ease of Comprehension of subjects taught



Completion of Syllabus



# Timeliness of Practical work



Fairness of evaluation



# Timeliness of the publication of results of the internal formative evaluations/ test



Teacher-student Relationship



# Interaction with faculty



Availability of the teacher outside the class



# Helpful feedback on written assignment



Usefulness of Teaching/Guidance



# Teachers' activities to make you feel comfortable with new/ CBCS syllabus



Number of textbook or reference book



# Number of journals/ e-journal



Space and ambience in the reading room



## Number of computers with internet facilities



Helpful feedback from the staff including Librarian



# Cataloguing system and chance of getting the needed book



Help regarding Photocopy/Print facilities



# Number of Classroom



Condition of the classrooms



# Laboratory Equipment



# Computer facilities



# Hostel facilities



Canteen facilities



# Communication facilities



Cycle Stand



### Water resources



# Campus cleanliness



## Toilets



# Drainage system



# Recreational facilities



Extra-curricular activities



# Sports facili