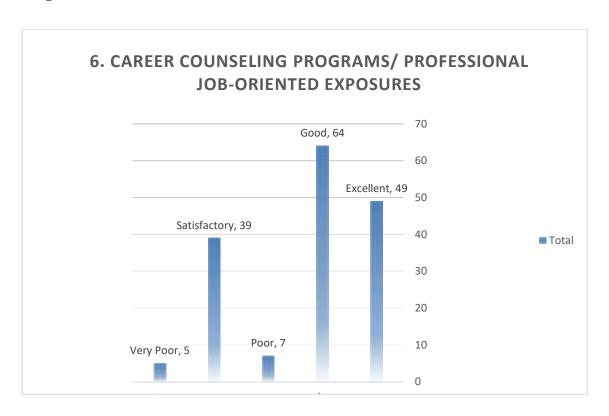

# 6. Career Counseling Programs/ Professional job-oriented exposures

# 6. Career Counselling Programs/ Professional job-oriented exposures

## $\mathcal{NCC}$

Career Counselling Programs / Professional joboriented exposure