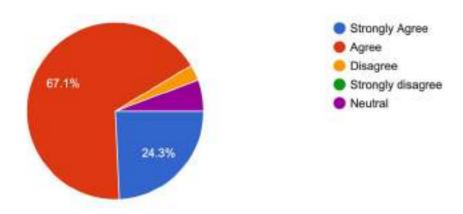

## Teachers' Feedback

#### Syllabus is need based and job oriented 70 responses