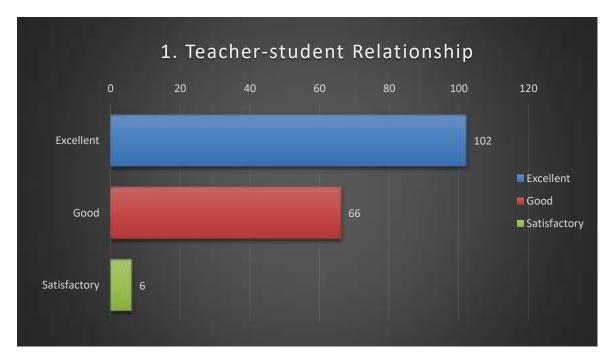

#### 1. Teacher-student Relationship

For the question relating to the interaction with faculty or 'Teacher-student Relationship', 41% said it is Very good where almost 26% marked it as good. Regarding the 'Fairness of internal evaluation' almost 79% marked as Good and Very Good. Almost 65% of the students have considered that there is good availability of books in Library where 45% have marked the library services as good and 35% as average. Regarding the Computer facilities of course work almost 82% have marked it as good and something average. 62% of the students have considered Canteen facilities as good where 70% have marked the Recreational facilities as Very good. So far as the student facilities (common room, Drinking Water, toilet etc.) are considered, almost 50% have marked it as good. Regarding the 'interaction with office staff' 70% of the students have marked as good, 6% as Very good and 14% as average whereas almost 67% considered the non-teaching staff as helpful and they are happy with them. Almost 73% of the students have considered that they can do good interaction with the College Administration whereas 10% of them have marked it as Average. Almost 92% of the students are happy with the communication facilities, whereas most of them mark the 'hostel facilities' as very poor. Almost 55% of the students are contented with 'extra-curricular activities' whereas 85% of them mark the 'hostel facilities' as very poor. An average section of students (almost 50%) consider the medical facilities as adequate, whereas almost 63% of them consider the campus as clean.