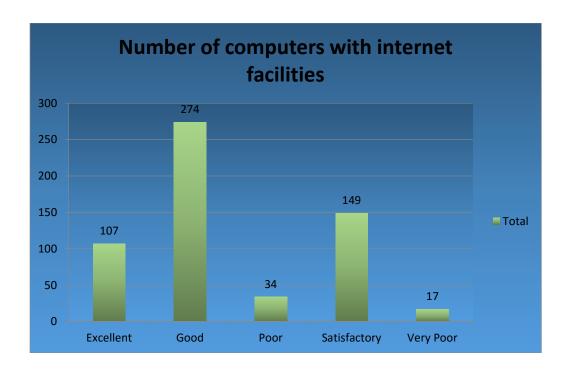

## 4. Number of computers with internet facilities

## Number of computers with internet facilities

Helpful feedback from the staff including Librarian