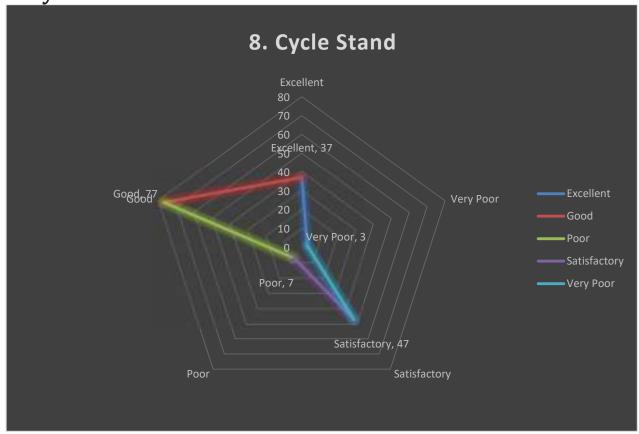

#### 7. Communication facilities

8. Cycle Stand

## 8. Cycle Stand

Most of the students have given positive feedback regarding infrastructural facilities related to the conditions of classrooms but few of the students opined for improvement regarding laboratory equipment and computer facilities. The students opined for getting hostel and canteen facilities where improvement is needed concerning cycle stand. Positive feedback has been provided by the students regarding water resources and cleanliness of campus where nearly 90% of the students have given good feedback concerning toilets and drainage system.

# Communication facilities

Cycle Stand