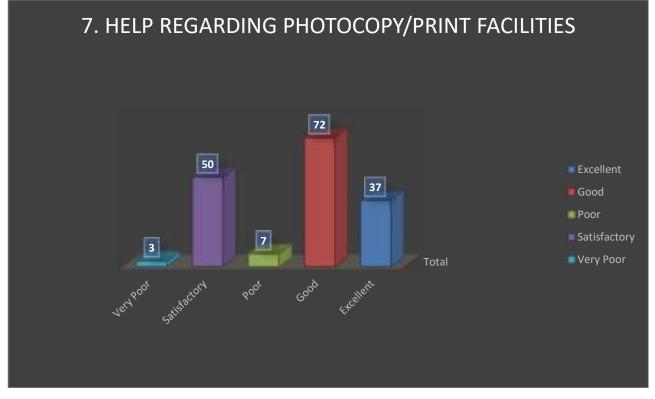

## 6. Cataloguing system and chance of getting the needed book

7. Help regarding Photocopy/Print facilities

## 7. Help regarding Photocopy/Print facilities

# Cataloguing system and chance of getting the needed book

Help regarding Photocopy/Print facilities