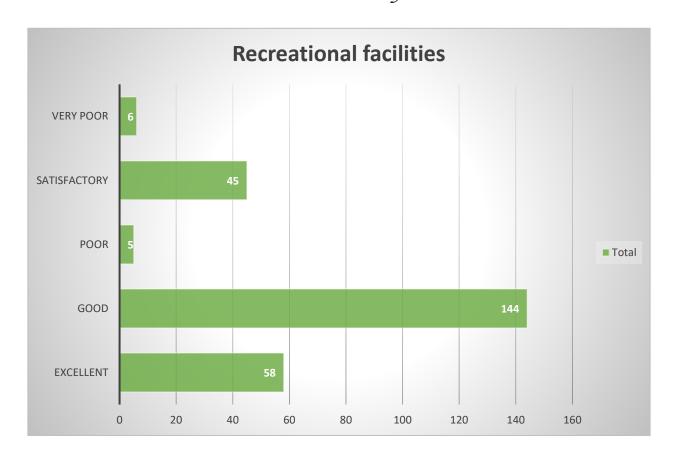

#### 1. Recreational facilities

# Recreational facilities

Extra-curricular activities