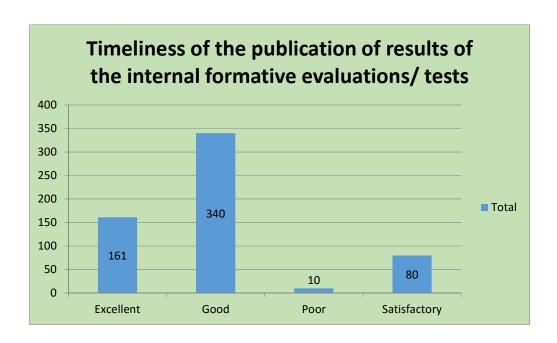

### 5. Timeliness of the publication of results of the internal formative evaluations/test.