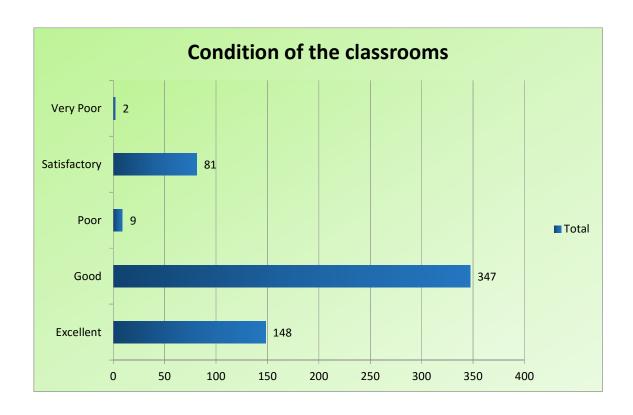

#### 2. Condition of the classrooms

### 2. Condition of the classrooms

# Number of Classroom

Condition of the classrooms