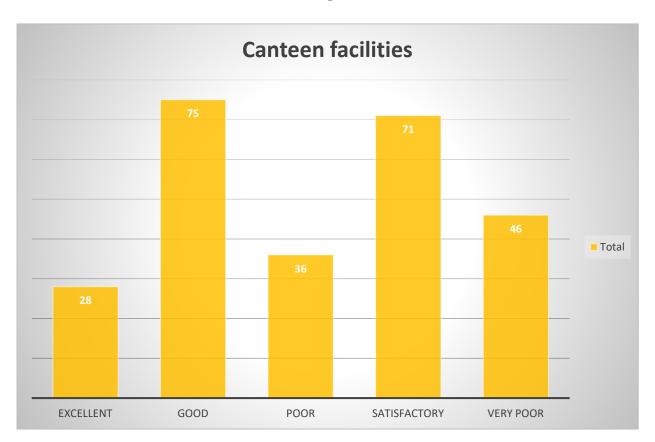

For the question relating to the interaction with faculty or 'Teacher-student Relationship', 41% said it is Very good where almost 26% marked it as good. Regarding the 'Fairness of internal evaluation' almost 79% marked as Good and Very Good. Almost 65% of the students have considered that there is good availability of books in Library where 45% have marked the library services as good and 35% as average. Regarding the Computer facilities of course work almost 82% have marked it as good and something average. 62% of the students have considered Canteen facilities as good where 70% have marked the Recreational facilities as Very good. So far as the student facilities (common room, Drinking Water, toilet etc.) are considered, almost 50% have marked it as good. Regarding the 'interaction with office staff' 70% of the students have marked as good, 6% as Very good and 14% as average whereas almost 67% considered the non-teaching staff as helpful and they are happy with them. Almost 73% of the students have considered that they can do good interaction with the College Administration whereas 10% of them have marked it as Average. Almost 92% of the students are happy with the communication facilities, whereas most of them mark the 'hostel facilities' as very poor. Almost 55% of the students are contented with 'extra-curricular activities' whereas 85% of them mark the 'hostel facilities' as very poor. An average section of students (almost 50%) consider the medical facilities as adequate, whereas almost 63% of them consider the campus as clean.

#### 6.Canteen facilities

### 6. Canteen facilities

# Hostel facilities

Canteen facilities