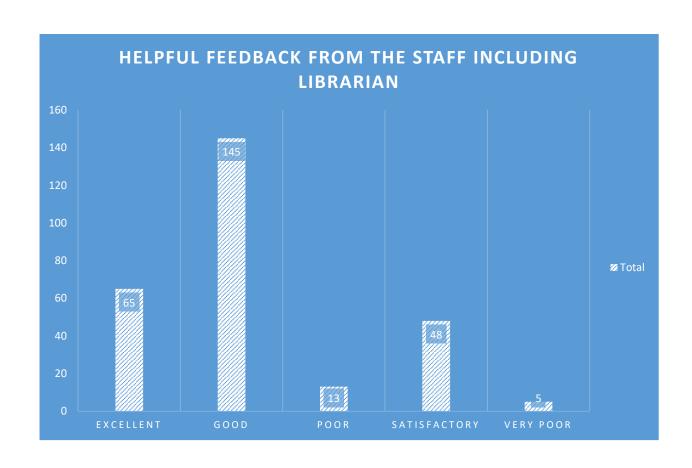

## 5. Helpful feedback from the staff including Librarian

## Number of computers with internet facilities

Helpful feedback from the staff including Librarian