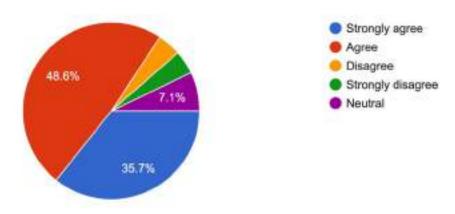

#### **Employer's Feedback Report**

From different employers around the locality feedback forms regarding syllabus and curriculum were served and feedback was collected manually for the academic sessions 2017-2018 to 2021-2022 on four point scale. Whether the curriculum focuses on employability almost all of the respondents are agree with it. They have also agreed with the fact that the curriculum offers sufficient opportunity for application based learning. The respondents do not think that the curriculum fosters entrepreneurship and leadership skills whereas most of them subscribed with that the curriculum ensures professional ethics. The respondents have also agreed with the fact that the curriculum develops innovative skills for career development as it is need based and provides awareness on the recent development in the field.