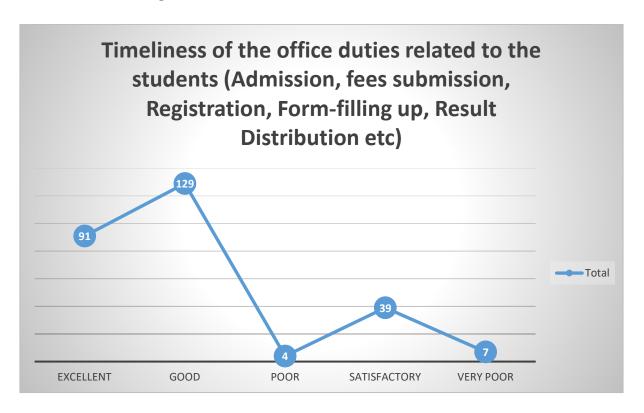

#### 2. Helpfulness of the officials in various maxims

3. Timeliness of the office duties related to the students (Admission, fees submission, Registration, Form-filling up, Result Distribution etc.)

4. Helpfulness of the office staff to the students in getting different scholarships like 'Kanyasri' etc

## 2. Helpfulness of the officials in various maxims

3. Timeliness of the office duties related to the students (Admission, fees submission, Registration, Form-filling up, Result Distribution etc.)

4. Helpfulness of the office staff to the students in getting different scholarships like 'Kanyasri' etc