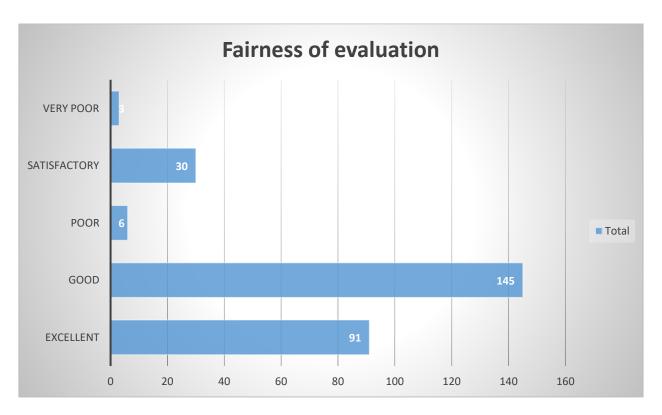

#### 4. Fairness of evaluation

#### 4. Fairness of evaluation

5. Timeliness of the publication of results of the internal formative evaluations/ tests.