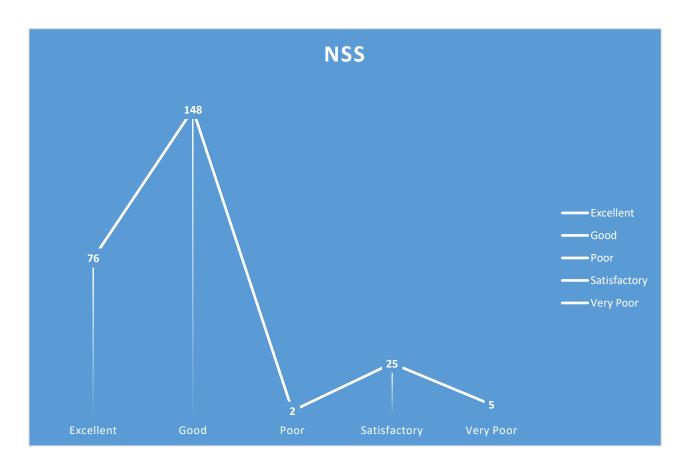

#### 5. NSS

## $\mathcal{NCC}$

Career Counselling Programs / Professional joboriented exposure