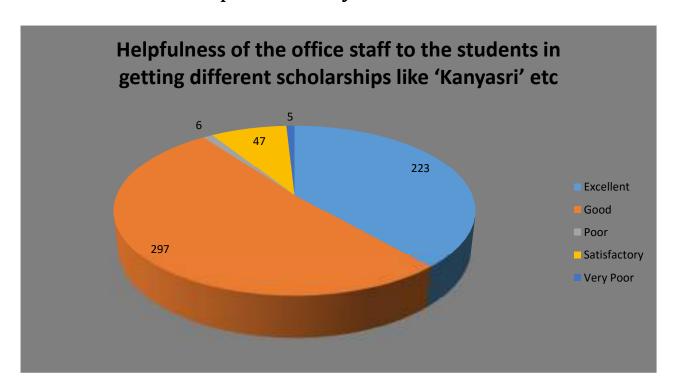

#### 2. Helpfulness of the officials in various maxims

3. Timeliness of the office duties related to the students (Admission, fees submission, Registration, Form-filling up, Result Distribution etc.)

4. Helpfulness of the office staff to the students in getting different scholarships like 'Kanyasri' etc

## 2. Helpfulness of the officials in various maxims

3. Timeliness of the office duties related to the students (Admission, fees submission, Registration, Form-filling up, Result Distribution etc.)

4. Helpfulness of the office staff to the students in getting different scholarships like 'Kanyasri' etc

## Student-officials relationship

Helpfulness of the officials in various maxims

Timeliness of the office duties related to the students (Admission, fees submission, Registration, Form-filling up, Result Distribution etc)

Helpfulness of the office staff to the students in getting different scholarships like 'Kanyasri' etc