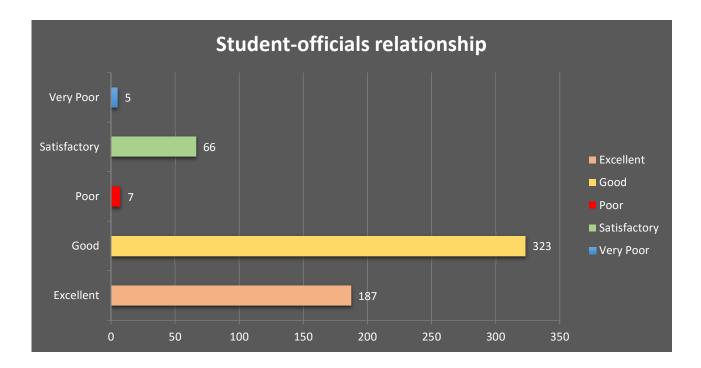

#### 1. Student-officials relationship

## 1. Student-officials relationship

## Student-officials relationship

Helpfulness of the officials in various maxims

Timeliness of the office duties related to the students (Admission, fees submission, Registration, Form-filling up, Result Distribution etc)