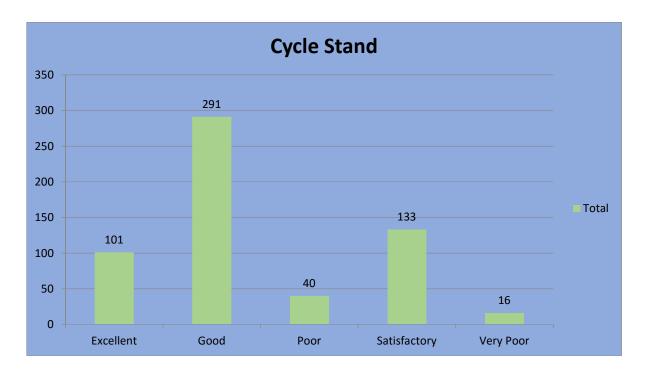

Concerning the academic activities during the session, above 90 percent of the students provided a very positive feedback regarding comprehension of subjects taught whereas almost all of the students were with the view that the syllabus was completed properly in time and practical works had been completed in time. Almost 85 percent students had provided with a good positive feedback concerning fairness of evaluation and timeliness of the publication of the internal tests. Almost all of the students had marked an excellent healthy relationship between students and the teachers whereas almost 98 percent of the students have marked 'excellent' regarding availability of the teacher without the class and scope for the students to interact with them. On the process of checking written assignments and usefulness of teaching, most of the students have provided with 'excellent' and 'good' markings. Positive feedbacks have also been received concerning the library facilities viz. the number of reference books, number of e-journals, space and ambience in the reading room, computer, internet and printing facilities, cataloguing system and cooperation from the library personnel. Almost 80 percent of the students in average have marked these good and excellent. Considering the infrastructure and campus amenities, 94 percent of the students marked the number of classrooms to be 'good' and 'excellent'. There were mixed responses concerning the laboratory equipment and computer facilities where the demand was for more computers. A good feedback was obtained concerning canteen facilities, communication facilities, cycle stand, water resources, campus cleanliness, toilets and drainage system which needed to be improved and is in the process. Under Co-curricular activities, students gave positive responses concerning recreational facilities, extra-curricular activities, sports, NCC and NSS whereas mixed response was observed under career counselling programmes and medical facilities. Good feedback was given concerning activities of Antiragging cell. The students have given positive responses to the student official relationship, helpfulness of the officials, timeliness of office duties, getting scholarships.

#### 7. Communication facilities

8. Cycle Stand

## 8. Cycle Stand

# Communication facilities

Cycle Stand