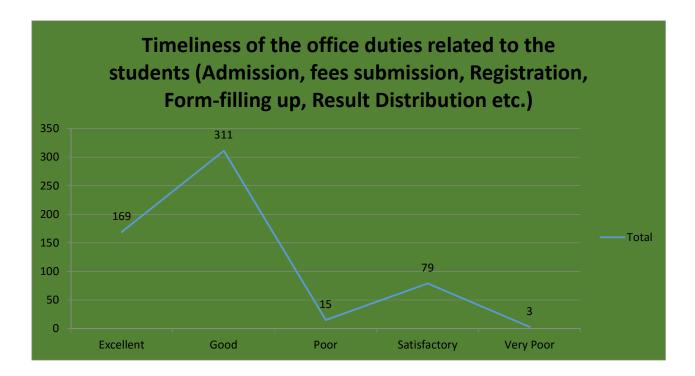

#### 2. Helpfulness of the officials in various maxims

3. Timeliness of the office duties related to the students (Admission, fees submission, Registration, Form-filling up, Result Distribution etc.)

4. Helpfulness of the office staff to the students in getting different scholarships like 'Kanyasri' etc

## 2. Helpfulness of the officials in various maxims

3. Timeliness of the office duties related to the students (Admission, fees submission, Registration, Form-filling up, Result Distribution etc.)

4. Helpfulness of the office staff to the students in getting different scholarships like 'Kanyasri' etc

## Student-officials relationship

Helpfulness of the officials in various maxims

Timeliness of the office duties related to the students (Admission, fees submission, Registration, Form-filling up, Result Distribution etc)