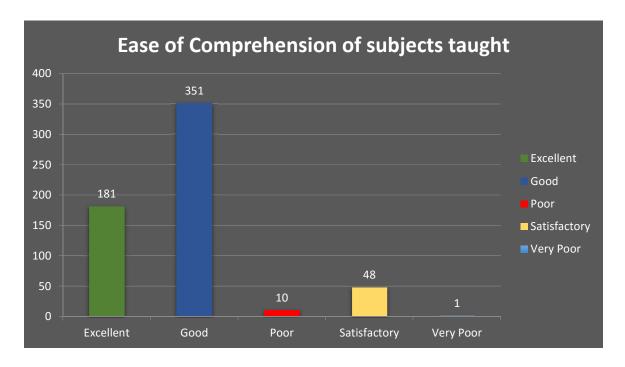

#### 1. Ease of Comprehension of subjects taught

### Student Feedback Analysis 2021

1. Ease of Comprehension of subjects taught