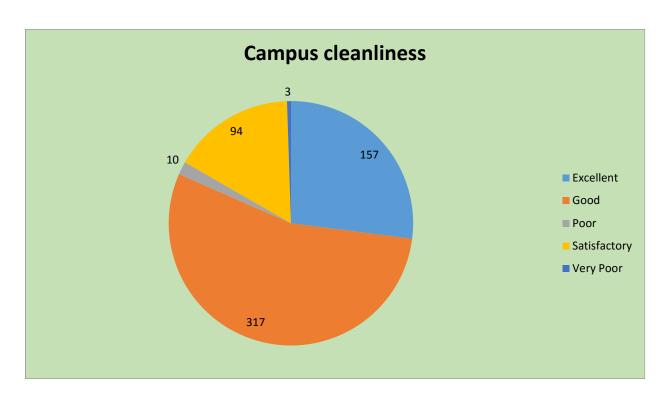

Concerning the academic activities during the session, above 90 percent of the students provided a very positive feedback regarding comprehension of subjects taught whereas almost all of the students were with the view that the syllabus was completed properly in time and practical works had been completed in time. Almost 85 percent students had provided with a good positive feedback concerning fairness of evaluation and timeliness of the publication of the internal tests. Almost all of the students had marked an excellent healthy relationship between students and the teachers whereas almost 98 percent of the students have marked 'excellent' regarding availability of the teacher without the class and scope for the students to interact with them. On the process of checking written assignments and usefulness of teaching, most of the students have provided with 'excellent' and 'good' markings. Positive feedbacks have also been received concerning the library facilities viz. the number of reference books, number of e-journals, space and ambience in the reading room, computer, internet and printing facilities, cataloguing system and cooperation from the library personnel. Almost 80 percent of the students in average have marked these good and excellent. Considering the infrastructure and campus amenities, 94 percent of the students marked the number of classrooms to be 'good' and 'excellent'. There were mixed responses concerning the laboratory equipment and computer facilities where the demand was for more computers. A good feedback was obtained concerning canteen facilities, communication facilities, cycle stand, water resources, campus cleanliness, toilets and drainage system which needed to be improved and is in the process. Under Co-curricular activities, students gave positive responses concerning recreational facilities, extra-curricular activities, sports, NCC and NSS whereas mixed response was observed under career counselling programmes and medical facilities. Good feedback was given concerning activities of Antiragging cell. The students have given positive responses to the student official relationship, helpfulness of the officials, timeliness of office duties, getting scholarships.

#### 10. Campus cleanliness

## 10. Campus cleanliness

# Campus cleanliness

Most of the students have given positive feedback regarding infrastructural facilities related to the conditions of classrooms but few of the students opined for improvement regarding laboratory equipment and computer facilities. The students opined for getting hostel and canteen facilities where improvement is needed concerning cycle stand. Positive feedback has been provided by the students regarding water resources and cleanliness of campus where nearly 90% of the students have given good feedback concerning toilets and drainage system.