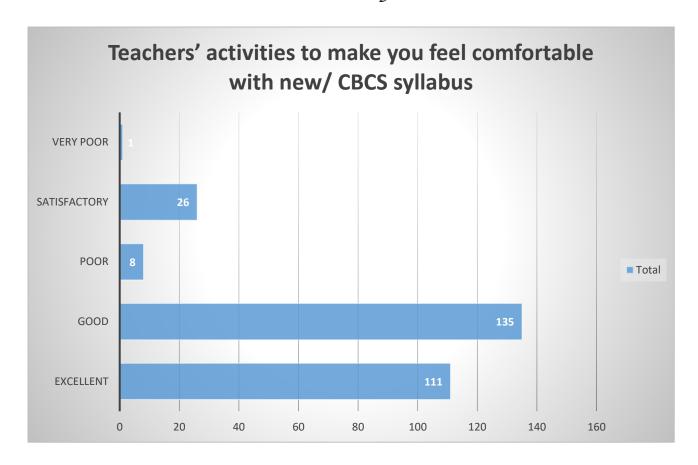

# 6. Teachers' activities to make you feel comfortable with new/ CBCS syllabus

# Teachers' activities to make you feel comfortable with new/ CBCS syllabus

Number of textbook or reference book