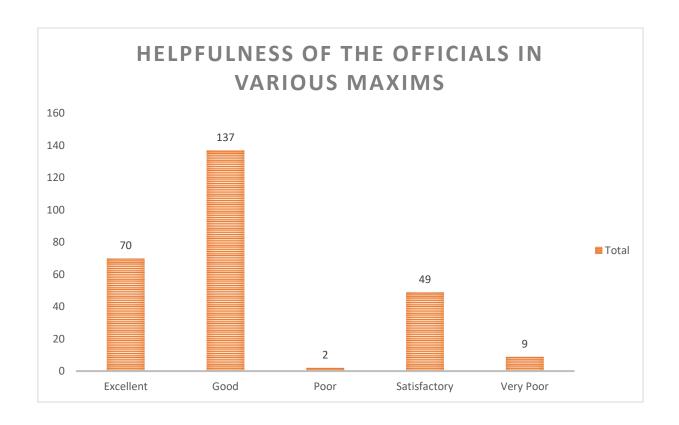

#### 2. Helpfulness of the officials in various maxims

3. Timeliness of the office duties related to the students (Admission, fees submission, Registration, Form-filling up, Result Distribution etc.)

4. Helpfulness of the office staff to the students in getting different scholarships like 'Kanyasri' etc

## 2. Helpfulness of the officials in various maxims

3. Timeliness of the office duties related to the students (Admission, fees submission, Registration, Form-filling up, Result Distribution etc.)

4. Helpfulness of the office staff to the students in getting different scholarships like 'Kanyasri' etc