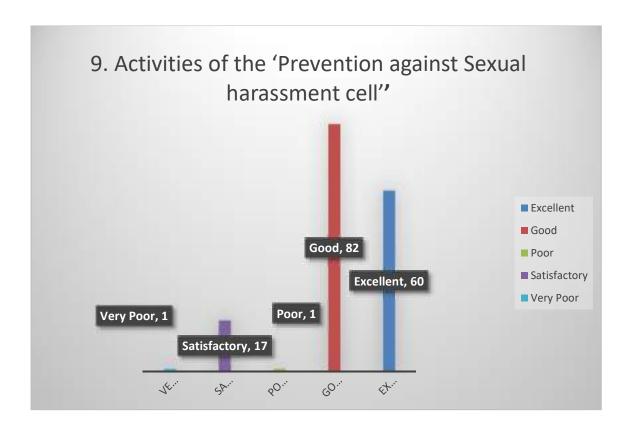

## 9. Activities of the 'Prevention against Sexual harassment cell'

# 9. Activities of the 'Prevention against Sexual harassment cell'

# Activities of the 'Prevention against Sexual harassment cell'