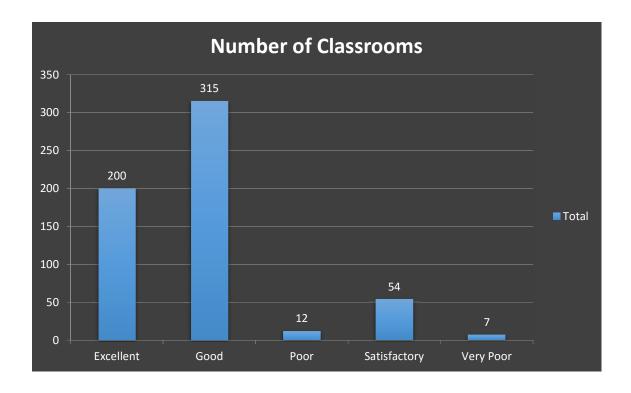

#### 1. Number of Classrooms

# Number of Classroom

Condition of the classrooms