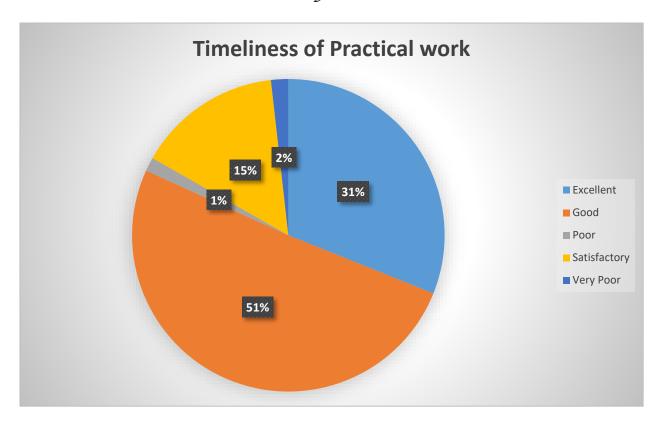

ave given good feedback to it. Almost all of the students have given good feedback considering NCC, NSS and other extra-curricular activities. Almost 95% students have given positive feedback considering activities of different Cells like prevention to sexual harassment cell, anti-ragging cell where almost 90% of them have provided good response considering the activities of grievance redressal cell. It shows that the students are happy to get scholarships as 91% of the students think that they have got various scholarships including Kanyashree.

Coordinator

Internal Quality Assurance Cell (IQAC)
Nabadwip Vidyasagar College

Principal
Nabadwip Vidyasagar College
Nabadwip, Nadia-741302

# Ease of Comprehension of subjects taught



Completion of Syllabus



# Timeliness of Practical work



Fairness of evaluation



# Timeliness of the publication of results of the internal formative evaluations/ test



Teacher-student Relationship



# Interaction with faculty



Availability of the teacher outside the class



# Helpful feedback on written assignment



Usefulness of Teaching/Guidance



# Teachers' activities to make you feel comfortable with new/ CBCS syllabus



Number of textbook or reference book



# Number of journals/ e-journal



Space and ambience in the reading room



## Number of computers with internet facilities



Helpful feedback from the staff including Librarian



# Cataloguing system and chance of getting the needed book



Help regarding Photocopy/Print facilities



# Number of Classroom



Condition of the classrooms



# Laboratory Equipment



#