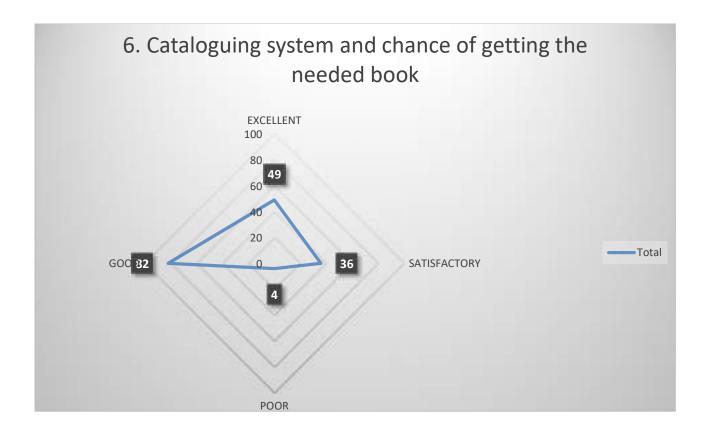

## 6. Cataloguing system and chance of getting the needed book

7. Help regarding Photocopy/Print facilities

## 6. Cataloguing system and chance of getting the needed book