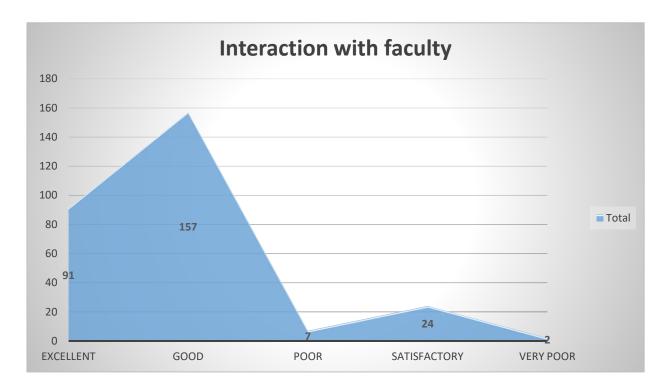

#### 2. Interaction with faculty

3. Availability of the teacher outside the class.

#### 2. Interaction with faculty