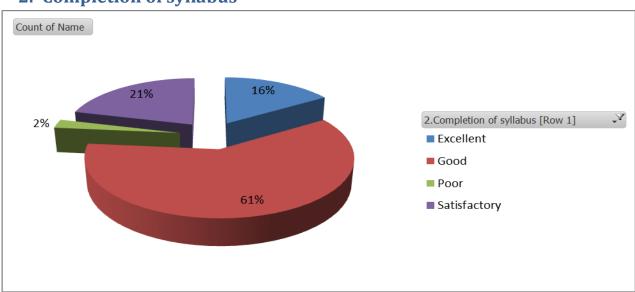

#### 2. Completion of syllabus

Concerning the academic activities during the session, above 90 percent of the students provided a very positive feedback regarding comprehension of subjects taught whereas almost all of the students were with the view that the syllabus was completed properly in time and practical works had been completed in time. Almost 85 percent students had provided with a good positive feedback concerning fairness of evaluation and timeliness of the publication of the internal tests. Almost all of the students had marked an excellent healthy relationship between students and the teachers whereas almost 98 percent of the students have marked 'excellent' regarding availability of the teacher without the class and scope for the students to interact with them. On the process of checking written assignments and usefulness of teaching, most of the students have provided with 'excellent' and 'good' markings. Positive feedbacks have also been received concerning the library facilities viz. the number of reference books, number of e-journals, space and ambience in the reading room, computer, internet and printing facilities, cataloguing system and cooperation from the library personnel. Almost 80 percent of the students in average have marked these good and excellent. Considering the infrastructure and campus amenities, 94 percent of the students marked the number of classrooms to be 'good' and 'excellent'. There were mixed responses concerning the laboratory equipment and computer facilities where the demand was for more computers. A good feedback was obtained concerning canteen facilities, communication facilities, cycle stand, water resources, campus cleanliness, toilets and drainage system which needed to be improved and is in the process. Under Co-curricular activities, students gave positive responses concerning recreational facilities, extra-curricular activities, sports, NCC and NSS whereas mixed response was observed under career counselling programmes and medical facilities. Good feedback was given concerning activities of Antiragging cell. The students have given positive responses to the student official relationship, helpfulness of the officials, timeliness of office duties, getting scholarships.