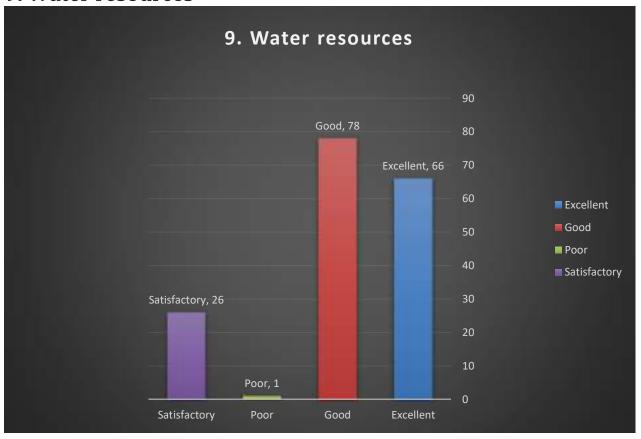

#### 9. Water resources

Most of the students have given positive feedback regarding infrastructural facilities related to the conditions of classrooms but few of the students opined for improvement regarding laboratory equipment and computer facilities. The students opined for getting hostel and canteen facilities where improvement is needed concerning cycle stand. Positive feedback has been provided by the students regarding water resources and cleanliness of campus where nearly 90% of the students have given good feedback concerning toilets and drainage system.

### Water resources