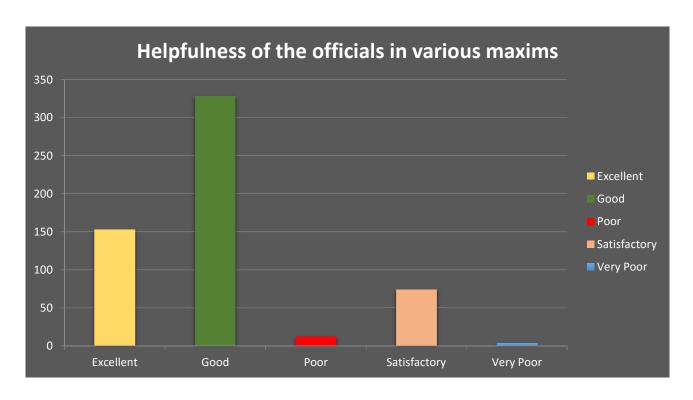

#### 2. Helpfulness of the officials in various maxims

3. Timeliness of the office duties related to the students (Admission, fees submission, Registration, Form-filling up, Result Distribution etc.)

4. Helpfulness of the office staff to the students in getting different scholarships like 'Kanyasri' etc

## 2. Helpfulness of the officials in various maxims

3. Timeliness of the office duties related to the students (Admission, fees submission, Registration, Form-filling up, Result Distribution etc.)

4. Helpfulness of the office staff to the students in getting different scholarships like 'Kanyasri' etc

## Student-officials relationship

Helpfulness of the officials in various maxims

Timeliness of the office duties related to the students (Admission, fees submission, Registration, Form-filling up, Result Distribution etc)