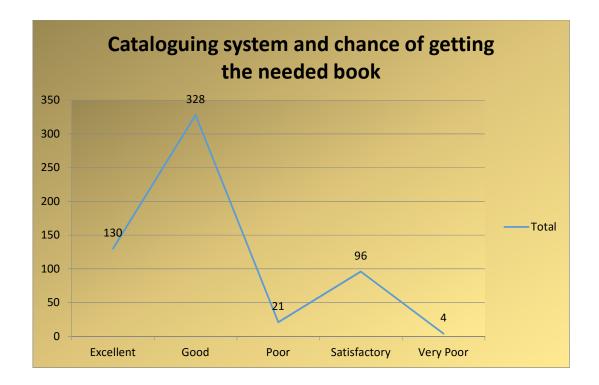

## 6. Cataloguing system and chance of getting the needed book

# Cataloguing system and chance of getting the needed book

Help regarding Photocopy/Print facilities

## 6. Cataloguing system and chance of getting the needed book

7. Help regarding Photocopy/Print facilities