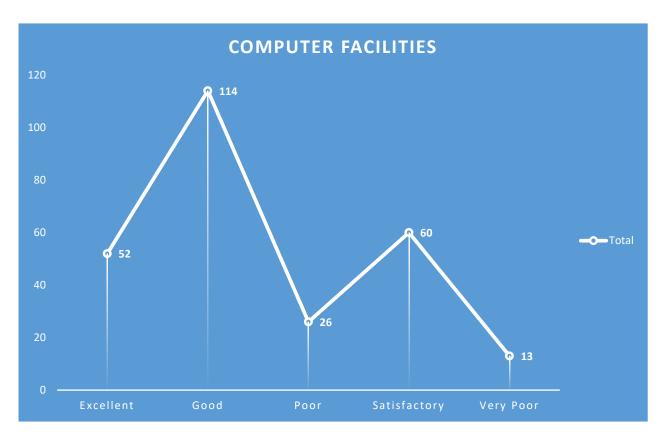

For the question relating to the interaction with faculty or 'Teacher-student Relationship', 41% said it is Very good where almost 26% marked it as good. Regarding the 'Fairness of internal evaluation' almost 79% marked as Good and Very Good. Almost 65% of the students have considered that there is good availability of books in Library where 45% have marked the library services as good and 35% as average. Regarding the Computer facilities of course work almost 82% have marked it as good and something average. 62% of the students have considered Canteen facilities as good where 70% have marked the Recreational facilities as Very good. So far as the student facilities (common room, Drinking Water, toilet etc.) are considered, almost 50% have marked it as good. Regarding the 'interaction with office staff' 70% of the students have marked as good, 6% as Very good and 14% as average whereas almost 67% considered the non-teaching staff as helpful and they are happy with them. Almost 73% of the students have considered that they can do good interaction with the College Administration whereas 10% of them have marked it as Average. Almost 92% of the students are happy with the communication facilities, whereas most of them mark the 'hostel facilities' as very poor. Almost 55% of the students are contented with 'extra-curricular activities' whereas 85% of them mark the 'hostel facilities' as very poor. An average section of students (almost 50%) consider the medical facilities as adequate, whereas almost 63% of them consider the campus as clean.

#### 3. Laboratory equipments

4. Computer facilities

## 4. Computer facilities

# Computer facilities