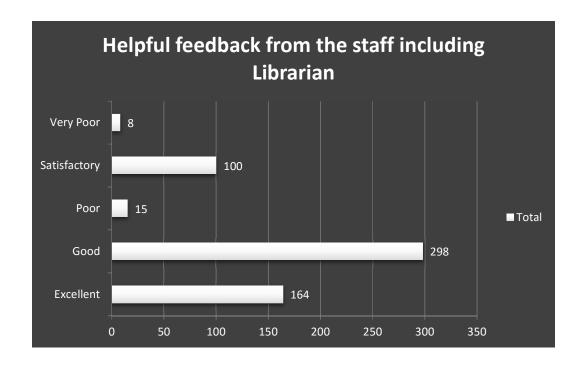

## 5. Helpful feedback from the staff including Librarian

## Number of computers with internet facilities

Helpful feedback from the staff including Librarian

#### 2. Number of journals/ e-journals

3. Space and ambience in the reading room

4. Number of computers with internet facilities

5. Helpful feedback from the staff including Librarian