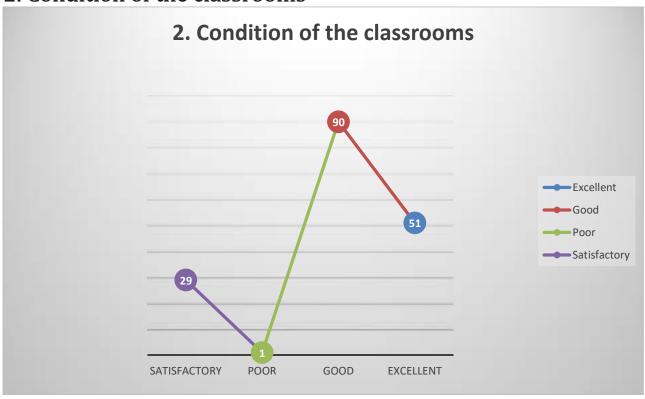

#### 2. Condition of the classrooms

### 2. Condition of the classrooms

# Number of Classroom

Condition of the classrooms