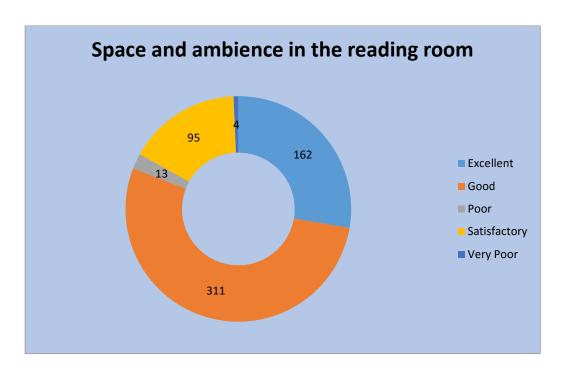

#### 3. Space and ambience in the reading room

# Number of journals/ e-journal

Space and ambience in the reading room

#### 2. Number of journals/ e-journals

3. Space and ambience in the reading room

4. Number of computers with internet facilities

5. Helpful feedback from the staff including Librarian