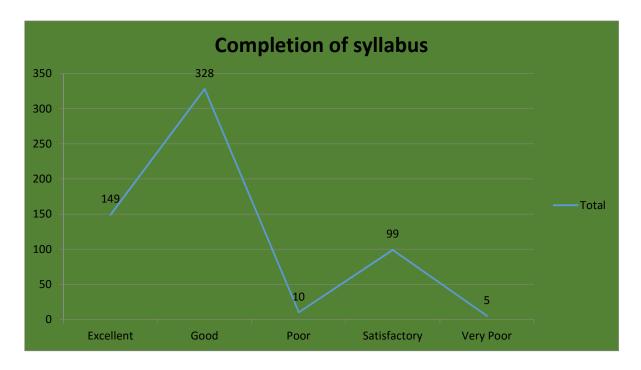

e classroom and laboratories, library facilities, extracurricular activities etc. On the basis of the feedback the College administration took positive measures to arrange more number of programs and meetings and thereby initiated to identify loopholes and drawbacks. More books and equipment were installed, maximum usages of computer and online mode of reading through online journals through Inflibnet was endorsed. Online classes and different application based studies are running like the last year to cope up with the pandemic crisis.

Coordinator
Internal Quality Assurance Cell (IQAC)
Nabadwip Vidyasagar College

Principal
Nabadwip Vidyasagar College
Nabadwip, Nadia-741302

### Student Feedback Analysis 2021

1. Ease of Comprehension of subjects taught



#### 2. Completion of syllabus



#### 3. Timeliness of Practical work



#### 4. Fairness of evaluation



5. Timeliness of the publication of results of the internal formative evaluations/ tests.



#### 1. Teacher-student Relationship



#### 2. Interaction with faculty



#### 3. Availability of the teacher outside the class.



#### 4. Helpful feedback on written assignments



#### 5. Usefulness of Teaching/ Guidance



# 6. Teachers' activities to make you feel comfortable with new/ CBCS syllabus



#### 1. Number of textbook or reference books



#### 2. Number of journals/ e-journals



#### 3. Space and ambience in the reading room



## 4. Number of computers with internet facilities



## 5. Helpful feedback from the staff including Librarian



## 6. Cataloguing system and chance of getting the needed book