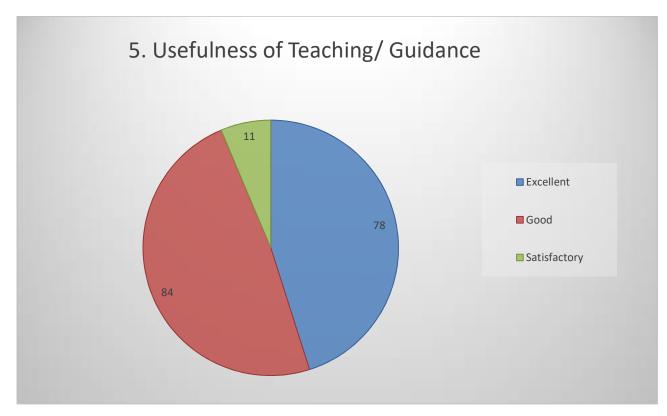

nline classes and different application based studies have already been initiated to cope up with the pandemic crisis.

Coordinator Internal Quality Assurance Cell (IQAC) Nabadwip Vidyasagar College Principal
Nabadwip Vidyasagar College
Nabadwip, Nadia-741302

#### A) Academic activities

#### 1. Ease of Comprehension of subjects taught



#### 2. Completion of syllabus



#### 3. Timeliness of Practical work



#### 4. Fairness of evaluation



# 5. Timeliness of the publication of results of the internal formative evaluations/ tests.



B) Teaching-learning activities

#### 1. Teacher-student Relationship



#### 2. Interaction with faculty



3. Availability of the teacher outside the class.



#### 4. Helpful feedback on written assignments



#### 5. Usefulness of Teaching/ Guidance



6. Teachers' activities to make you feel comfortable with new/ CBCS syllabus



C) Library facilities

1. Number of textbook or reference books



#### 2. Number of journals/ e-journals



3. Space and ambience in the reading room



4. Number of computers with internet facilities



5. Helpful feedback from the staff including Librarian



## 6. Cataloguing system and chance of getting the needed book



7. Help regarding Photocopy/Print facilities



#### D) Infrastructure and Campus Amenities

#### 1. Number of Classrooms



#### 2. Condition of the classrooms



#### 3. Laboratory equipments



4. Computer facilities



#### 5. Hostel facilities



#### 6.Canteen facilities



#### 7. Communication facilities



8. Cycle Stand



#### 9. Water resources



#### 10. Campus cleanliness