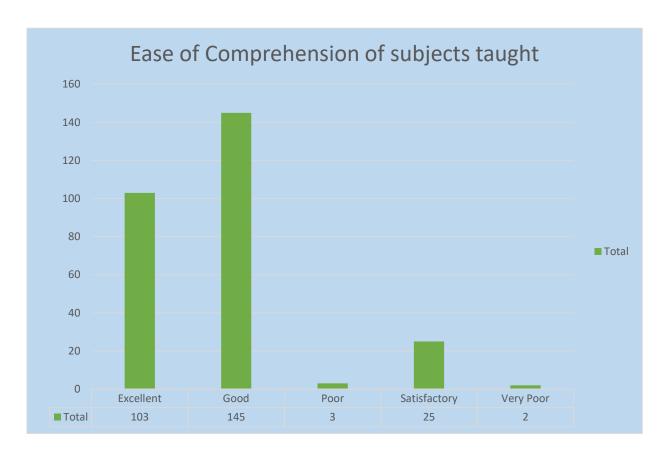

#### 1. Ease of Comprehension of subjects taught

### Student Feedback Analysis 2021

1. Ease of Comprehension of subjects taught

# Ease of Comprehension of subjects taught

Completion of Syllabus