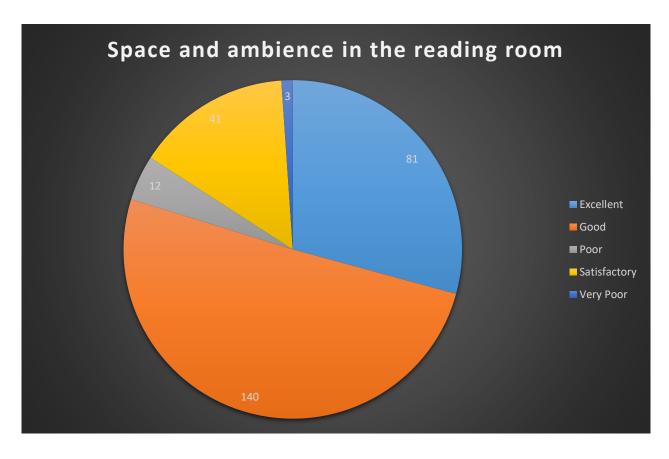

#### 3. Space and ambience in the reading room

# Number of journals/ e-journal

Space and ambience in the reading room