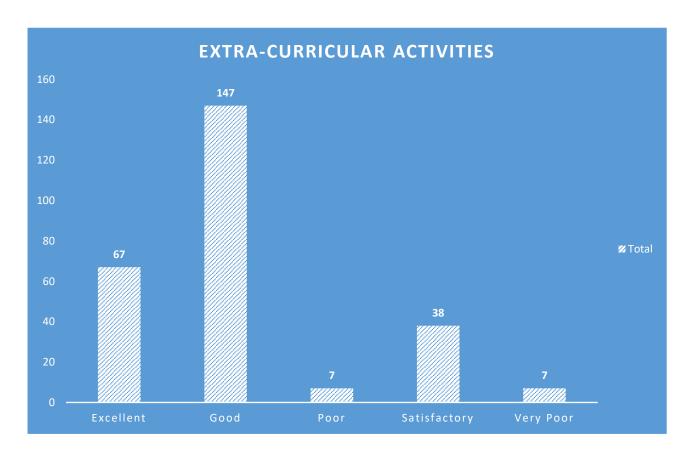

#### 2. Extra-curricular activities

# Recreational facilities

Extra-curricular activities