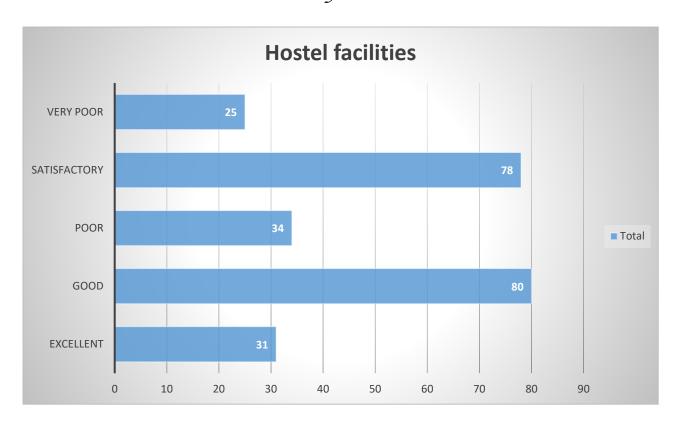

For the question relating to the interaction with faculty or 'Teacher-student Relationship', 41% said it is Very good where almost 26% marked it as good. Regarding the 'Fairness of internal evaluation' almost 79% marked as Good and Very Good. Almost 65% of the students have considered that there is good availability of books in Library where 45% have marked the library services as good and 35% as average. Regarding the Computer facilities of course work almost 82% have marked it as good and something average. 62% of the students have considered Canteen facilities as good where 70% have marked the Recreational facilities as Very good. So far as the student facilities (common room, Drinking Water, toilet etc.) are considered, almost 50% have marked it as good. Regarding the 'interaction with office staff' 70% of the students have marked as good, 6% as Very good and 14% as average whereas almost 67% considered the non-teaching staff as helpful and they are happy with them. Almost 73% of the students have considered that they can do good interaction with the College Administration whereas 10% of them have marked it as Average. Almost 92% of the students are happy with the communication facilities, whereas most of them mark the 'hostel facilities' as very poor. Almost 55% of the students are contented with 'extra-curricular activities' whereas 85% of them mark the 'hostel facilities' as very poor. An average section of students (almost 50%) consider the medical facilities as adequate, whereas almost 63% of them consider the campus as clean.

#### 5. Hostel facilities

### 5. Hostel facilities

# Hostel facilities

Canteen facilities