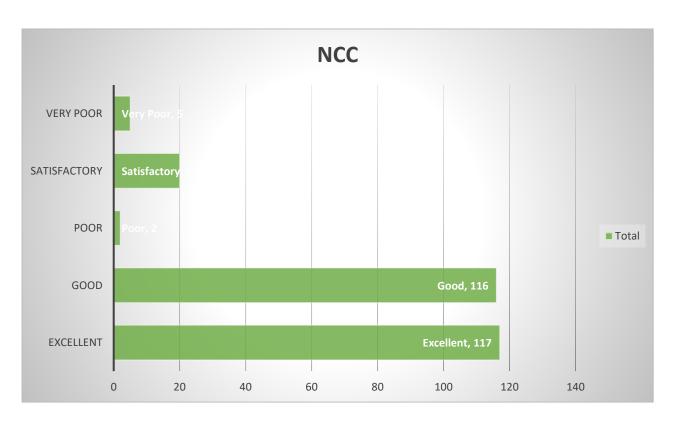

## 4. NCC

## $\mathcal{NCC}$

Career Counselling Programs / Professional joboriented exposure