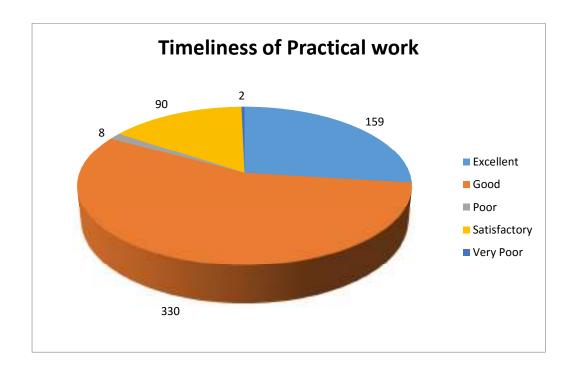

cilities, extracurricular activities etc. On the basis of the feedback the College administration took positive measures to arrange more number of programs and meetings and thereby initiated to identify loopholes and drawbacks. More books and equipment were installed, maximum usages of computer and online mode of reading through online journals through Inflibnet was endorsed. Online classes and different application based studies are running like the last year to cope up with the pandemic crisis.

Coordinator
Internal Quality Assurance Cell (IQAC)
Nabadwip Vidyasagar College

Principal
Nabadwip Vidyasagar College
Nabadwip, Nadia-741302

### Student Feedback Analysis 2021

1. Ease of Comprehension of subjects taught



#### 2. Completion of syllabus



#### 3. Timeliness of Practical work



#### 4. Fairness of evaluation



5. Timeliness of the publication of results of the internal formative evaluations/ tests.



#### 1. Teacher-student Relationship



#### 2. Interaction with faculty



#### 3. Availability of the teacher outside the class.



#### 4. Helpful feedback on written assignments



#### 5. Usefulness of Teaching/ Guidance



# 6. Teachers' activities to make you feel comfortable with new/ CBCS syllabus



#### 1. Number of textbook or reference books



#### 2. Number of journals/ e-journals



#### 3. Space and ambience in the reading room



## 4. Number of computers with internet facilities



## 5. Helpful feedback from the staff including Librarian



## 6. Cataloguing system and chance of getting the needed book



## 7. Help regarding Photocopy/Print f