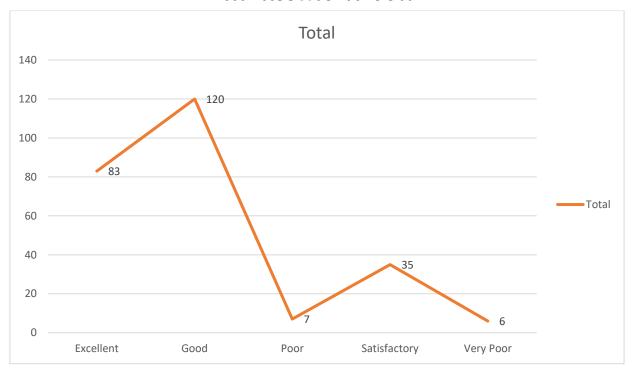

Students have also given good feedback regarding recreational facilities and extra-curricular activities; almost 90% of them have given good feedback to it. Almost all of the students have given good feedback considering NCC, NSS and other extra-curricular activities. Almost 95% students have given positive feedback considering activities of different Cells like prevention to sexual harassment cell, anti-ragging cell where almost 90% of them have provided good response considering the activities of grievance redressal cell. It shows that the students are happy to get scholarships as 91% of the students think that they have got various scholarships including Kanyashree.