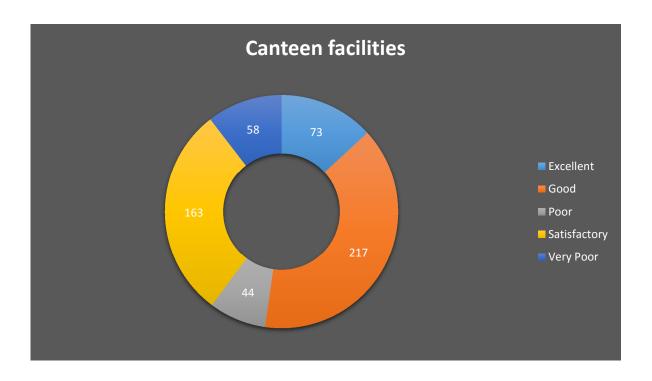

For the question relating to the interaction with faculty or 'Teacher-student Relationship', 41% said it is Very good where almost 26% marked it as good. Regarding the 'Fairness of internal evaluation' almost 79% marked as Good and Very Good. Almost 65% of the students have considered that there is good availability of books in Library where 45% have marked the library services as good and 35% as average. Regarding the Computer facilities of course work almost 82% have marked it as good and something average. 62% of the students have considered Canteen facilities as good where 70% have marked the Recreational facilities as Very good. So far as the student facilities (common room, Drinking Water, toilet etc.) are considered, almost 50% have marked it as good. Regarding the 'interaction with office staff' 70% of the students have marked as good, 6% as Very good and 14% as average whereas almost 67% considered the non-teaching staff as helpful and they are happy with them. Almost 73% of the students have considered that they can do good interaction with the College Administration whereas 10% of them have marked it as Average. Almost 92% of the students are happy with the communication facilities, whereas most of them mark the 'hostel facilities' as very poor. Almost 55% of the students are contented with 'extra-curricular activities' whereas 85% of them mark the 'hostel facilities' as very poor. An average section of students (almost 50%) consider the medical facilities as adequate, whereas almost 63% of them consider the campus as clean.