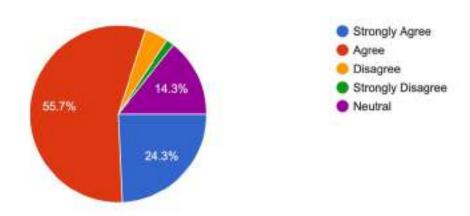

## Teachers' Feedback

#### The content of the course fulfils the need of the students 70 responses