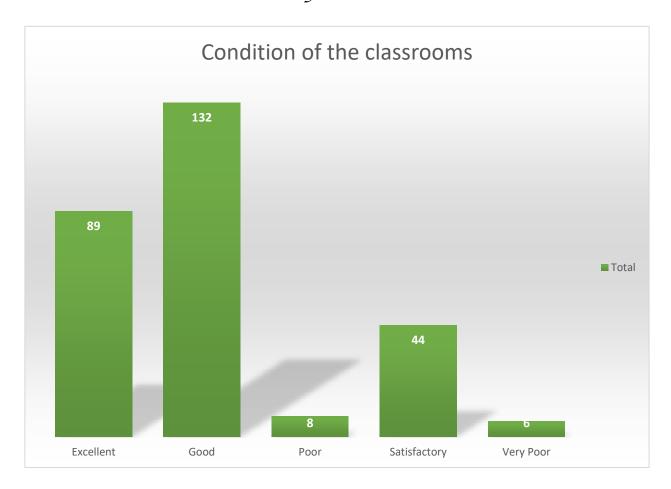

#### 2. Condition of the classrooms

### 2. Condition of the classrooms

# Number of Classroom

Condition of the classrooms