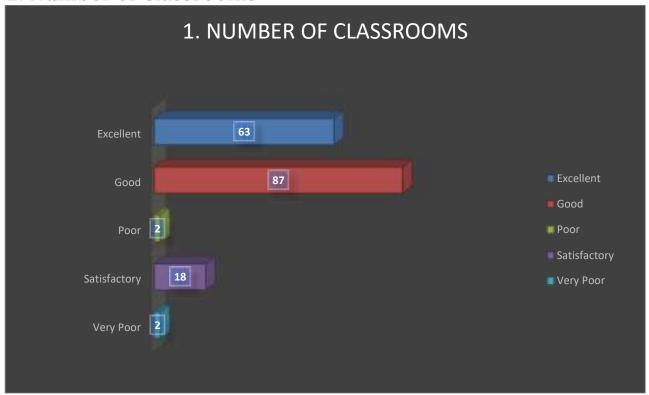

#### 1. Number of Classrooms

# Number of Classroom

Condition of the classrooms