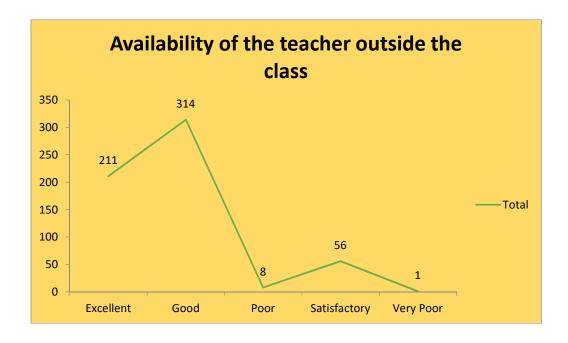

#### Feedback Analysis report 2018-2019

In this academic session (2018-19), the College has introduced an online students' feedback mechanism. The online mechanism consisted of a questionnaire, consisting of six major sections viz. academic activities, teaching-learning activities, Library facilities, infrastructure and campus amenities, Cocurricular and extension activities, and office service. Concerning the academic activities, majority of the students comprehend an above satisfactory result. There were also good responses regarding timeliness of practical work and internal evaluation system done by the college. Almost 95% of the students had supported a healthy teacher-student relationship where 80% of them were satisfied in the interaction with faculty. Almost 95% of the students had given positive feedbacks concerning the availability of the teacher outside class where above 85% of the students marked 'good' and 'excellent' regarding helpful feedback on written assignments. Classroom teaching was considered to be useful with more than 90% of the students and similar activities concerning newly implemented CBCS curriculum. Considering the availability of textbooks and reference books at the library almost 15% of the students have given negative feedback where considering e-journal almost 87% of the students marked above satisfactory. Almost 40% of the students consider that the space and ambience in the reading room is adequate where mixed reaction was traced from the students concerning number of computers with internet facilities. A healthy feedback was found considering the feedback from the library staff including librarian and a mixed reaction was traced concerning requisition of necessary books and printing facilities. Considering the infrastructure and campus amenities, 85% of the students marked the number of classrooms to be above satisfactory where 80% marked the condition of classrooms to be 'good' and 'excellent'. There was a mixed response concerning the laboratory equipment and computer facilities where the demand was for more computers. A mixed feedback was obtained concerning canteen facilities, communication facilities, cycle stand, water resources, campus cleanliness, toilets and drainage system which needed to be improved and is in the process. Cocurricular activities gave positive responses concerning recreational facilities, extra-curricular activities, sports, NCC and NSS whereas mixed response was observed under career counselling programmes and medical facilities. Good feedback was given concerning activities of the Anti-ragging cell. The students have given positive responses to the student-official relationship, helpfulness of the officials, timeliness of office duties, getting scholarships.