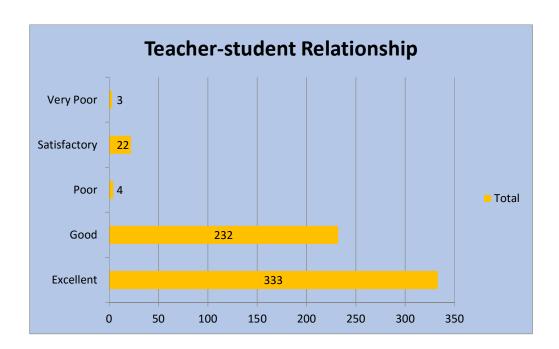

For the question relating to the interaction with faculty or 'Teacher-student Relationship', 41% said it is Very good where almost 26% marked it as good. Regarding the 'Fairness of internal evaluation' almost 79% marked as Good and Very Good. Almost 65% of the students have considered that there is good availability of books in Library where 45% have marked the library services as good and 35% as average. Regarding the Computer facilities of course work almost 82% have marked it as good and something average. 62% of the students have considered Canteen facilities as good where 70% have marked the Recreational facilities as Very good. So far as the student facilities (common room, Drinking Water, toilet etc.) are considered, almost 50% have marked it as good. Regarding the 'interaction with office staff' 70% of the students have marked as good, 6% as Very good and 14% as average whereas almost 67% considered the non-teaching staff as helpful and they are happy with them. Almost 73% of the students have considered that they can do good interaction with the College Administration whereas 10% of them have marked it as Average. Almost 92% of the students are happy with the communication facilities, whereas most of them mark the 'hostel facilities' as very poor. Almost 55% of the students are contented with 'extra-curricular activities' whereas 85% of them mark the 'hostel facilities' as very poor. An average section of students (almost 50%) consider the medical facilities as adequate, whereas almost 63% of them consider the campus as clean.