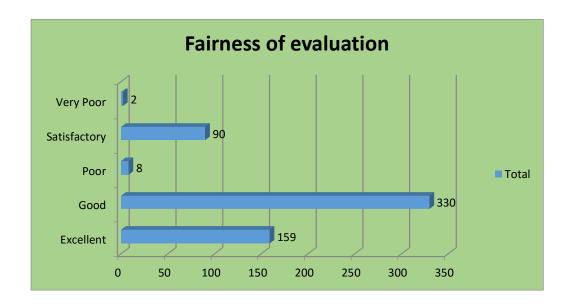

es etc. On the basis of the feedback the College administration took positive measures to arrange more number of programs and meetings and thereby initiated to identify loopholes and drawbacks. More books and equipment were installed, maximum usages of computer and online mode of reading through online journals through Inflibnet was endorsed. Online classes and different application based studies are running like the last year to cope up with the pandemic crisis.

Coordinator
Internal Quality Assurance Cell (IQAC)
Nabadwip Vidyasagar College

Principal
Nabadwip Vidyasagar College
Nabadwip, Nadia-741302

### Student Feedback Analysis 2021

1. Ease of Comprehension of subjects taught



#### 2. Completion of syllabus



#### 3. Timeliness of Practical work



#### 4. Fairness of evaluation



5. Timeliness of the publication of results of the internal formative evaluations/ tests.



#### 1. Teacher-student Relationship



#### 2. Interaction with faculty



#### 3. Availability of the teacher outside the class.



#### 4. Helpful feedback on written assignments



#### 5. Usefulness of Teaching/ Guidance



# 6. Teachers' activities to make you feel comfortable with new/ CBCS syllabus



#### 1. Number of textbook or reference books



#### 2. Number of journals/ e-journals



#### 3. Space and ambience in the reading room



## 4. Number of computers with internet facilities



## 5. Helpful feedback from the staff including Librarian



## 6. Cataloguing system and chance of getting the needed book



## 7. Help regarding Photocopy/Print facilities



#### 1. Number of Cla