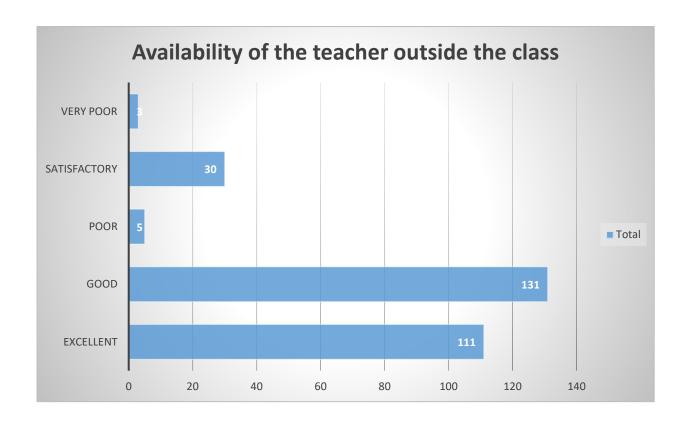

#### 2. Interaction with faculty

3. Availability of the teacher outside the class.

#### 3. Availability of the teacher outside the class.