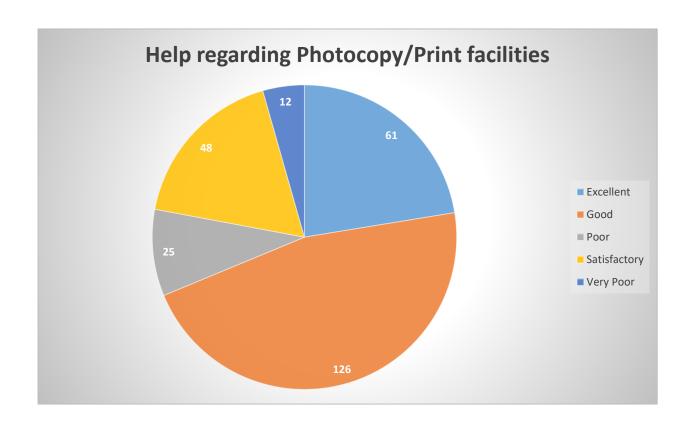

## 6. Cataloguing system and chance of getting the needed book

7. Help regarding Photocopy/Print facilities

## 7. Help regarding Photocopy/Print facilities

# Cataloguing system and chance of getting the needed book

Help regarding Photocopy/Print facilities