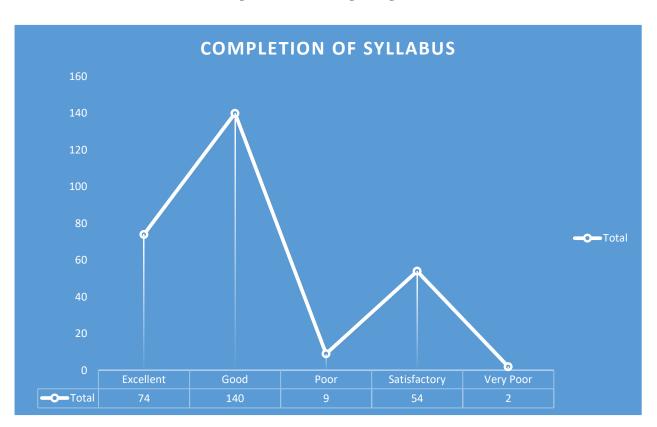

r activities; almost 90% of them have given good feedback to it. Almost all of the students have given good feedback considering NCC, NSS and other extra-curricular activities. Almost 95% students have given positive feedback considering activities of different Cells like prevention to sexual harassment cell, anti-ragging cell where almost 90% of them have provided good response considering the activities of grievance redressal cell. It shows that the students are happy to get scholarships as 91% of the students think that they have got various scholarships including Kanyashree.

Coordinator

Internal Quality Assurance Cell (IQAC)
Nabadwip Vidyasagar College

Principal
Nabadwip Vidyasagar College
Nabadwip, Nadia-741302

# Ease of Comprehension of subjects taught



Completion of Syllabus



# Timeliness of Practical work



Fairness of evaluation



# Timeliness of the publication of results of the internal formative evaluations/ test



Teacher-student Relationship



# Interaction with faculty



Availability of the teacher outside the class



# Helpful feedback on written assignment



Usefulness of Teaching/Guidance



# Teachers' activities to make you feel comfortable with new/ CBCS syllabus



Number of textbook or reference book



# Number of journals/ e-journal



Space and ambience in the reading room



## Number of computers with internet facilities



Helpful feedback from the staff including Librarian



# Cataloguing system and chance of getting the needed book



Help regarding Photocopy/Print facilities



# Number of Classroom



Condition of the classro