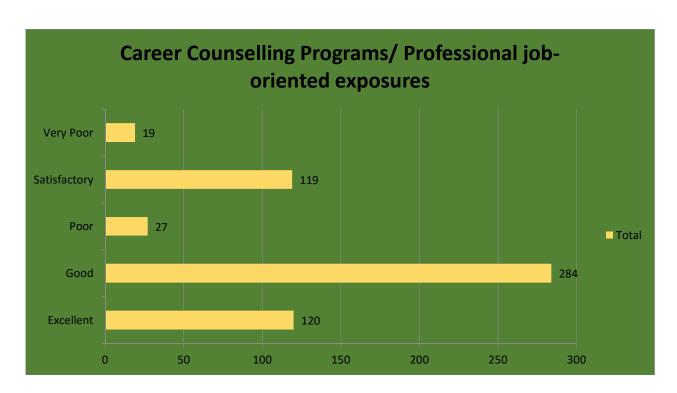

# 6. Career Counseling Programs/ Professional job-oriented exposures

# 6. Career Counselling Programs/ Professional job-oriented exposures

## $\mathcal{NCC}$

Career Counselling Programs / Professional joboriented exposure