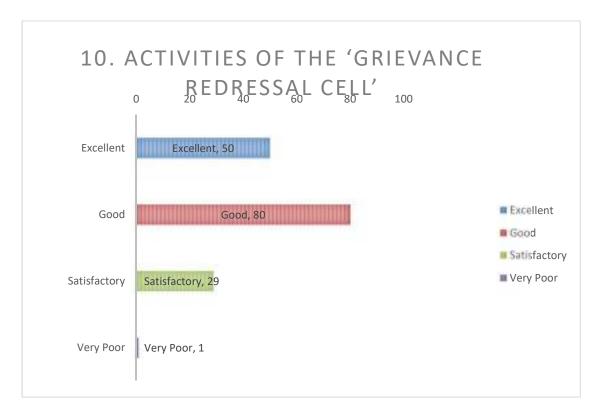

#### 10. Activities of the 'Grievance Redressal Cell'

## Activities of the 'Grievance Redressal Cell'