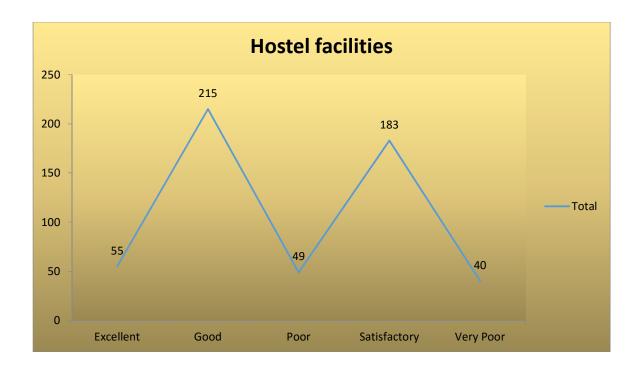

For the question relating to the interaction with faculty or 'Teacher-student Relationship', 41% said it is Very good where almost 26% marked it as good. Regarding the 'Fairness of internal evaluation' almost 79% marked as Good and Very Good. Almost 65% of the students have considered that there is good availability of books in Library where 45% have marked the library services as good and 35% as average. Regarding the Computer facilities of course work almost 82% have marked it as good and something average. 62% of the students have considered Canteen facilities as good where 70% have marked the Recreational facilities as Very good. So far as the student facilities (common room, Drinking Water, toilet etc.) are considered, almost 50% have marked it as good. Regarding the 'interaction with office staff' 70% of the students have marked as good, 6% as Very good and 14% as average whereas almost 67% considered the non-teaching staff as helpful and they are happy with them. Almost 73% of the students have considered that they can do good interaction with the College Administration whereas 10% of them have marked it as Average. Almost 92% of the students are happy with the communication facilities, whereas most of them mark the 'hostel facilities' as very poor. Almost 55% of the students are contented with 'extra-curricular activities' whereas 85% of them mark the 'hostel facilities' as very poor. An average section of students (almost 50%) consider the medical facilities as adequate, whereas almost 63% of them consider the campus as clean.