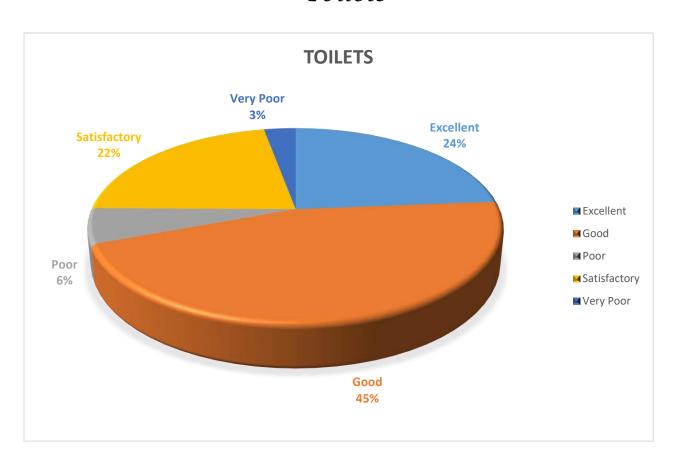

lty



Availability of the teacher outside the class



# Helpful feedback on written assignment



Usefulness of Teaching/Guidance



# Teachers' activities to make you feel comfortable with new/ CBCS syllabus



Number of textbook or reference book



# Number of journals/ e-journal



Space and ambience in the reading room



## Number of computers with internet facilities



Helpful feedback from the staff including Librarian



# Cataloguing system and chance of getting the needed book



Help regarding Photocopy/Print facilities



# Number of Classroom



Condition of the classrooms



# Laboratory Equipment



# Computer facilities



# Hostel facilities



Canteen facilities



# Communication facilities



Cycle Stand



### Water resources



# Campus cleanliness



## Toilets



# Drainage system



# Recreational facilities



Extra-curricular activities



# Sports facilities



## $\mathcal{NCC}$





Career Counselling Programs / Professional joboriented exposure



## Medical Facilities



Activities of the 'Anti-ragging cell'



# Activities of the 'Prevention against Sexual harassment cell'



## Activities of the 'Grievance Redressal Cell'



## Student-officials relationship



Helpfulness of the officials in various maxims



Timeliness of the office duties related to the students (Admission, fees submission, Registration, Form-filling up, Result Distribution etc)



Helpfulness of the office staff to the students in getting different scholarships like 'Kanyasri' etc



## Teachers' Feedback

#### The Vision, Mission and Objectives of the college are k