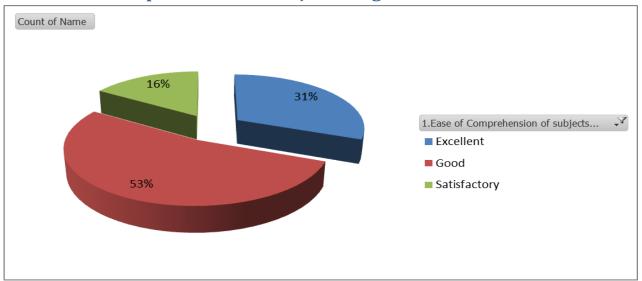

#### 1. Ease of Comprehension of subjects taught

Concerning the academic activities during the session, above 90 percent of the students provided a very positive feedback regarding comprehension of subjects taught whereas almost all of the students were with the view that the syllabus was completed properly in time and practical works had been completed in time. Almost 85 percent students had provided with a good positive feedback concerning fairness of evaluation and timeliness of the publication of the internal tests. Almost all of the students had marked an excellent healthy relationship between students and the teachers whereas almost 98 percent of the students have marked 'excellent' regarding availability of the teacher without the class and scope for the students to interact with them. On the process of checking written assignments and usefulness of teaching, most of the students have provided with 'excellent' and 'good' markings. Positive feedbacks have also been received concerning the library facilities viz. the number of reference books, number of e-journals, space and ambience in the reading room, computer, internet and printing facilities, cataloguing system and cooperation from the library personnel. Almost 80 percent of the students in average have marked these good and excellent. Considering the infrastructure and campus amenities, 94 percent of the students marked the number of classrooms to be 'good' and 'excellent'. There were mixed responses concerning the laboratory equipment and computer facilities where the demand was for more computers. A good feedback was obtained concerning canteen facilities, communication facilities, cycle stand, water resources, campus cleanliness, toilets and drainage system which needed to be improved and is in the process. Under Co-curricular activities, students gave positive responses concerning recreational facilities, extra-curricular activities, sports, NCC and NSS whereas mixed response was observed under career counselling programmes and medical facilities. Good feedback was given concerning activities of Antiragging cell. The students have given positive responses to the student official relationship, helpfulness of the officials, timeliness of office duties, getting scholarships.