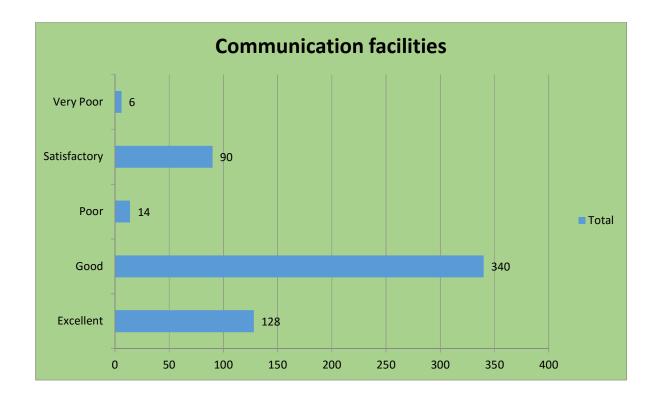

For the question relating to the interaction with faculty or 'Teacher-student Relationship', 41% said it is Very good where almost 26% marked it as good. Regarding the 'Fairness of internal evaluation' almost 79% marked as Good and Very Good. Almost 65% of the students have considered that there is good availability of books in Library where 45% have marked the library services as good and 35% as average. Regarding the Computer facilities of course work almost 82% have marked it as good and something average. 62% of the students have considered Canteen facilities as good where 70% have marked the Recreational facilities as Very good. So far as the student facilities (common room, Drinking Water, toilet etc.) are considered, almost 50% have marked it as good. Regarding the 'interaction with office staff' 70% of the students have marked as good, 6% as Very good and 14% as average whereas almost 67% considered the non-teaching staff as helpful and they are happy with them. Almost 73% of the students have considered that they can do good interaction with the College Administration whereas 10% of them have marked it as Average. Almost 92% of the students are happy with the communication facilities, whereas most of them mark the 'hostel facilities' as very poor. Almost 55% of the students are contented with 'extra-curricular activities' whereas 85% of them mark the 'hostel facilities' as very poor. An average section of students (almost 50%) consider the medical facilities as adequate, whereas almost 63% of them consider the campus as clean.