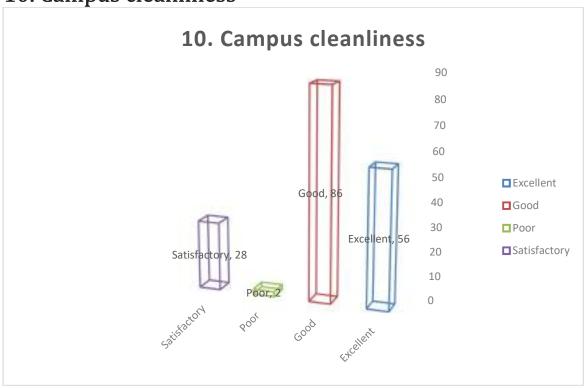

#### 10. Campus cleanliness

## 10. Campus cleanliness

Most of the students have given positive feedback regarding infrastructural facilities related to the conditions of classrooms but few of the students opined for improvement regarding laboratory equipment and computer facilities. The students opined for getting hostel and canteen facilities where improvement is needed concerning cycle stand. Positive feedback has been provided by the students regarding water resources and cleanliness of campus where nearly 90% of the students have given good feedback concerning toilets and drainage system.

# Campus cleanliness