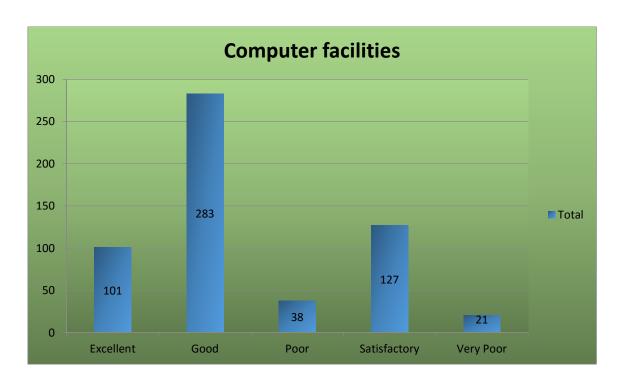

For the question relating to the interaction with faculty or 'Teacher-student Relationship', 41% said it is Very good where almost 26% marked it as good. Regarding the 'Fairness of internal evaluation' almost 79% marked as Good and Very Good. Almost 65% of the students have considered that there is good availability of books in Library where 45% have marked the library services as good and 35% as average. Regarding the Computer facilities of course work almost 82% have marked it as good and something average. 62% of the students have considered Canteen facilities as good where 70% have marked the Recreational facilities as Very good. So far as the student facilities (common room, Drinking Water, toilet etc.) are considered, almost 50% have marked it as good. Regarding the 'interaction with office staff' 70% of the students have marked as good, 6% as Very good and 14% as average whereas almost 67% considered the non-teaching staff as helpful and they are happy with them. Almost 73% of the students have considered that they can do good interaction with the College Administration whereas 10% of them have marked it as Average. Almost 92% of the students are happy with the communication facilities, whereas most of them mark the 'hostel facilities' as very poor. Almost 55% of the students are contented with 'extra-curricular activities' whereas 85% of them mark the 'hostel facilities' as very poor. An average section of students (almost 50%) consider the medical facilities as adequate, whereas almost 63% of them consider the campus as clean.