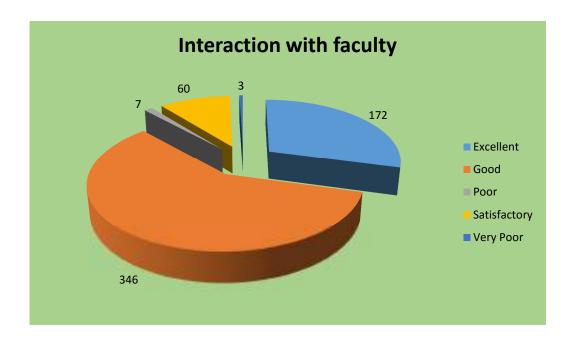

For the question relating to the interaction with faculty or 'Teacher-student Relationship', 41% said it is Very good where almost 26% marked it as good. Regarding the 'Fairness of internal evaluation' almost 79% marked as Good and Very Good. Almost 65% of the students have considered that there is good availability of books in Library where 45% have marked the library services as good and 35% as average. Regarding the Computer facilities of course work almost 82% have marked it as good and something average. 62% of the students have considered Canteen facilities as good where 70% have marked the Recreational facilities as Very good. So far as the student facilities (common room, Drinking Water, toilet etc.) are considered, almost 50% have marked it as good. Regarding the 'interaction with office staff' 70% of the students have marked as good, 6% as Very good and 14% as average whereas almost 67% considered the non-teaching staff as helpful and they are happy with them. Almost 73% of the students have considered that they can do good interaction with the College Administration whereas 10% of them have marked it as Average. Almost 92% of the students are happy with the communication facilities, whereas most of them mark the 'hostel facilities' as very poor. Almost 55% of the students are contented with 'extra-curricular activities' whereas 85% of them mark the 'hostel facilities' as very poor. An average section of students (almost 50%) consider the medical facilities as adequate, whereas almost 63% of them consider the campus as clean.