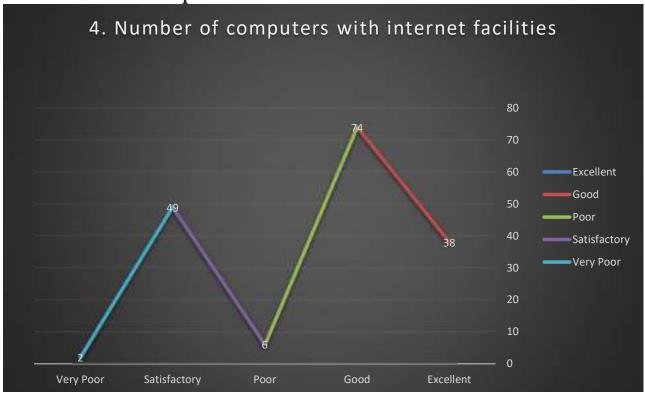

#### 2. Number of journals/ e-journals

3. Space and ambience in the reading room

4. Number of computers with internet facilities

5. Helpful feedback from the staff including Librarian

## 4. Number of computers with internet facilities