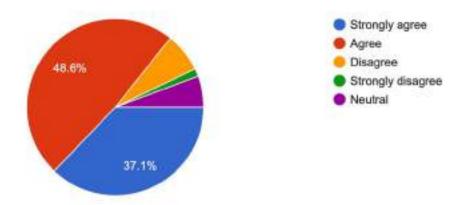

## Teachers' Feedback

#### Syllabus is need based and job oriented 70 responses