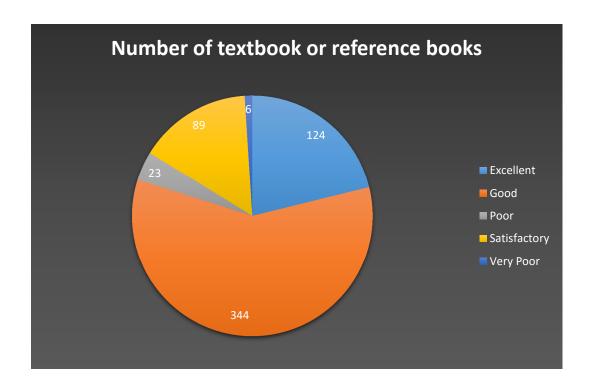

#### 5. Usefulness of Teaching/ Guidance

6. Teachers' activities to make you feel comfortable with new/ CBCS syllabus

C) Library facilities

1. Number of textbook or reference books