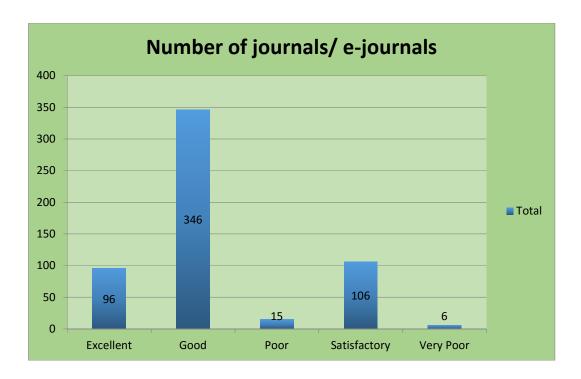

#### 2. Number of journals/ e-journals

3. Space and ambience in the reading room

4. Number of computers with internet facilities

5. Helpful feedback from the staff including Librarian