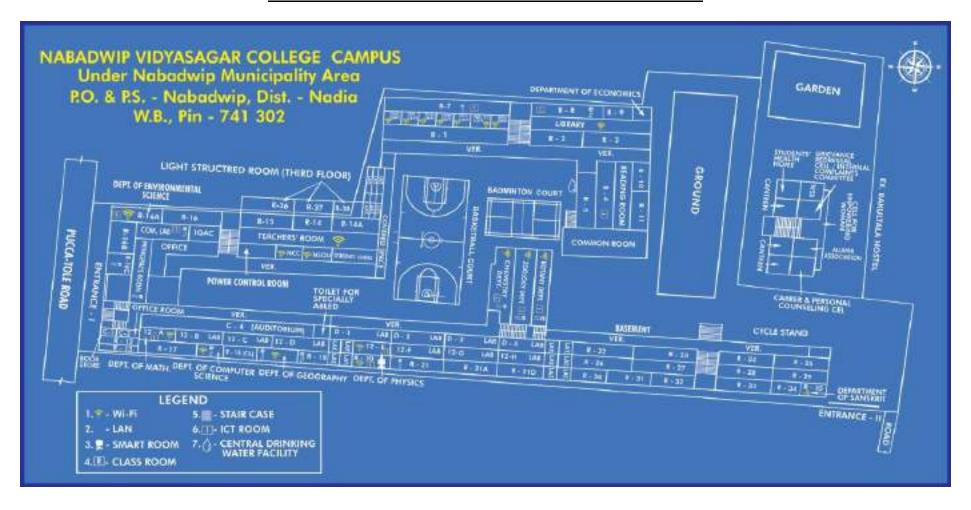

# Nabadwip Vidyasagar College





### **CRITERION-IV**

4.3.1: Institution frequently updates its IT facilities and provides sufficient bandwidth for internet connection

#### CAMPUS MAP WITH WIFI AND LAN FACILITIES



## List of computers, Laptop, projectors, Wi-Fi, available in our college for students

| Sl | Place        | Number of      | Printer/printer | Projector | Internet   | UPS/ UPS   |
|----|--------------|----------------|-----------------|-----------|------------|------------|
| no |              | Desktop/Laptop | cum xerox       |           | connection | connection |
| 1  | Botany       | 01 Desktop     | 01              | 01        | Lan +Wi-   | UPS        |
|    | -            | _              |                 |           | Fi         | connection |
| 2  | Zoology      | 01 Desktop     | 02              | 01        | Lan +Wi-   | UPS        |
|    |              | _              |                 |           | Fi         | connection |
| 3  | Chemistry    | 01 Desktop     | 01