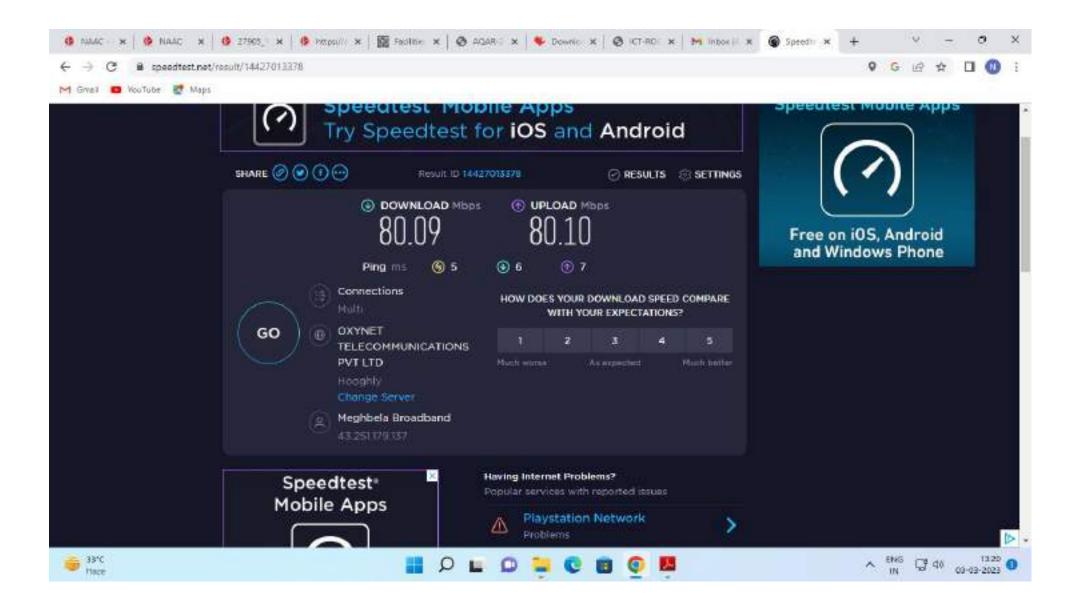

### **CRITERION-IV**

4.3.1: Institution frequently updates its IT facilities and provides sufficient bandwidth for internet connection