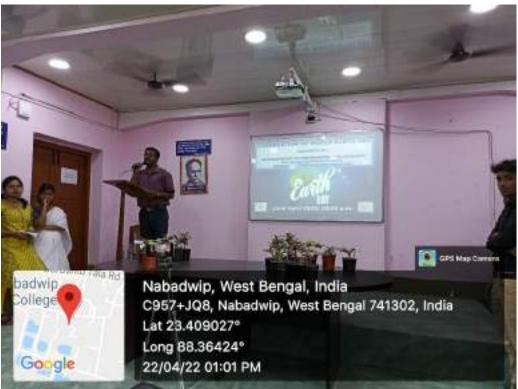

Department of Physics

Room No. 4

Room No. 7

Room No. 8

Online Class

**Smart Room** 

Student Webinar Chemistry

Student Webinar Botany