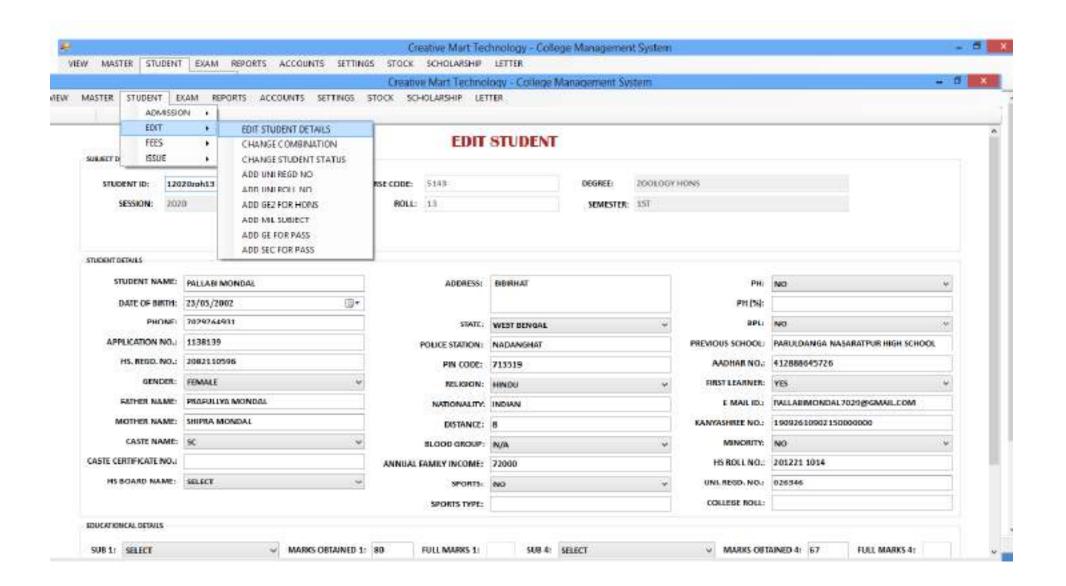

#### Screen Shots of User Interface

Admission

Admission

Admission

Admission

Examination

Admission

Examination

Examination

+ № %2 €0 331 PM 8/27/2022

Examination

Examination

Examination

Finance & Accounts

Finance & Accounts

Administration

# Administration