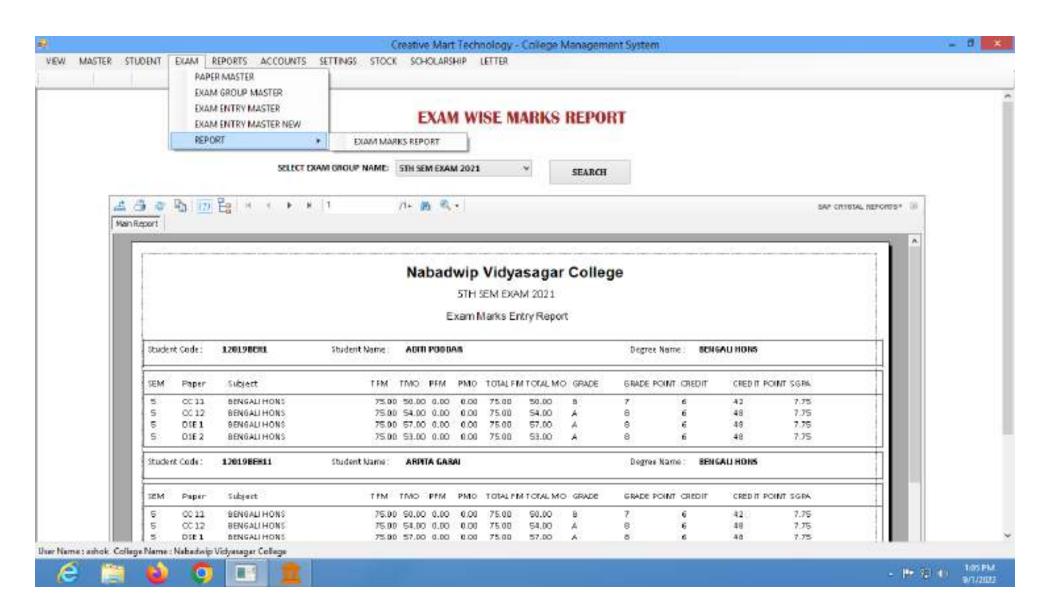

#### **Examination:**

- Marks relating to internal evaluation are kept digitally whereas the internal assignments have been received from the students through dedicated emails.
- Marks of University examinations are submitted online through University portal.
- The results of the students are also preserved through the College website.