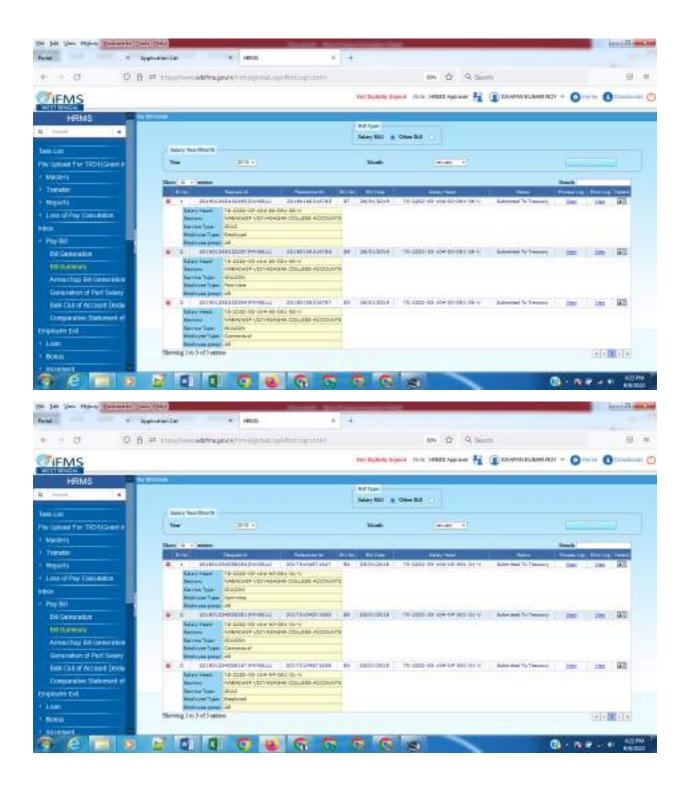

#### Finance and Accounts:

- The HRMS module of WBIFMS has been introduced for the financial matters and salary of the staff.
- College financial management is done through Tally ERP 9 software
- E-pension is managed through government E-pension portal (<a href="https://wbepension.gov.in/e\_PensionHome/index">https://wbepension.gov.in/e\_PensionHome/index</a>)
- All the tenders are invited through the College website through the portal: <a href="https://nvc.ac.in/tender/">https://nvc.ac.in/tender/</a>