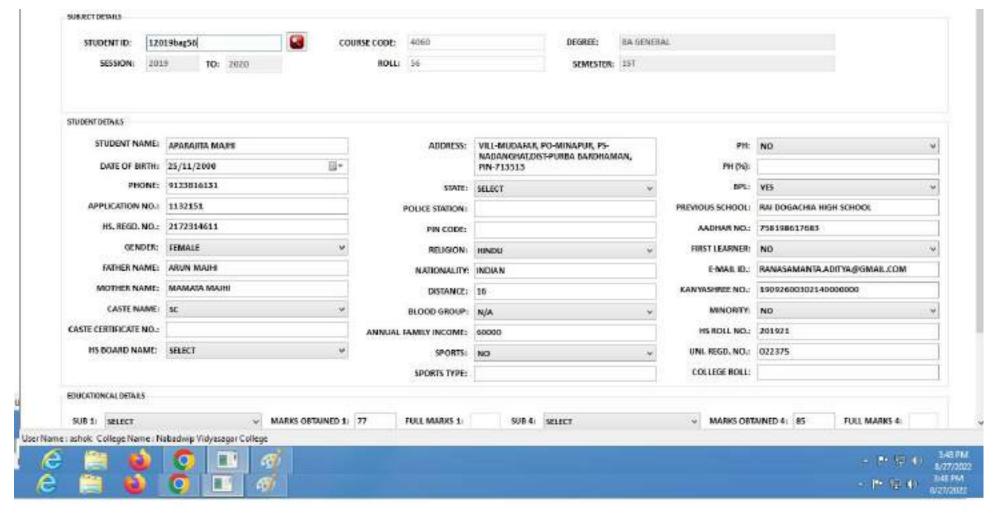

#### Screen Shots of User Interface

Admission

Admission

Admission

Admission

Examination

Admission

Examination