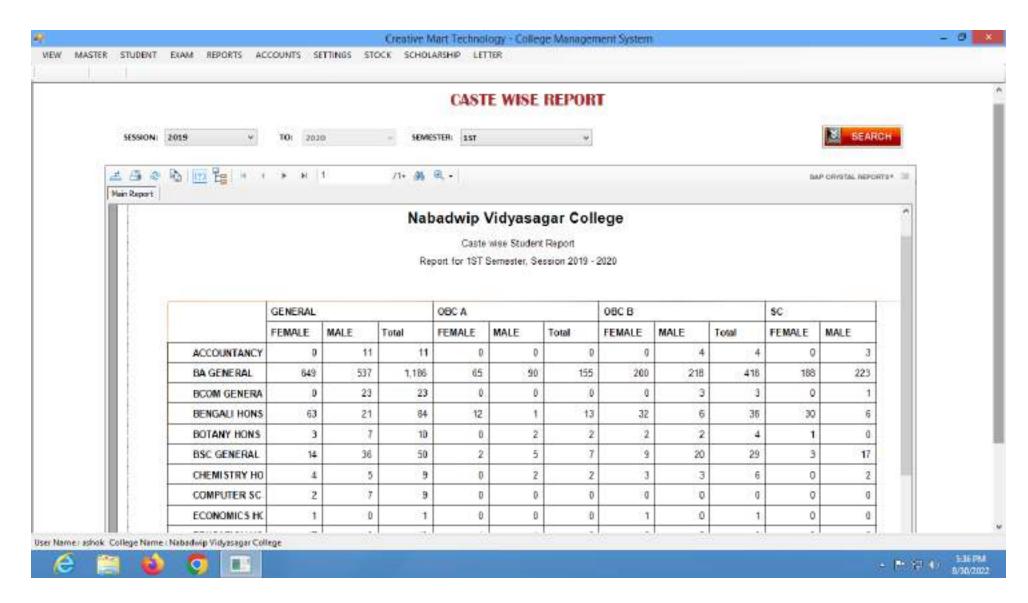

|          |          |
| 0   |                                |                |          |          |
| 1   |                                |                |          |          |
| 2   |                                |                |          |          |
| 3   |                                |                |          |          |
| 4   |                                |                |          |          |
| 5   |                                |                |          |          |
| 16  |                                |                |          |          |

#### Screen Shots of User Interface



Admission



Admission



Admission



Admission



Examination



Admission







Examination



Examination

+ № %2 €0 331 PM 8/27/2022



Examination



Examination



Examination



Finance & Accounts



Finance & Accounts









Administration



# Administration





# PRINCIPAL'S/TIC'S PROFILE OF NABADWIP VIDYASAGAR COLLEGE

| SL.<br>NO. | EMPLOYEE<br>ID | PRINCIPAL'S<br>NAME | STATUS | VIEW | TRACK<br>PROFILE | FORWARD<br>TO<br>PRESIDENT | BACK TO<br>COLLEGE<br>AUTHORIZED<br>TEACHER | DOWNLOAD |
|------------|----------------|---------------------|--------|------|------------------|----------------------------|---------------------------------------------|----------|
|------------|----------------|---------------------|--------|------|------------------|----------------------------|---------------------------------------------|----------|

# **EMPLOYEE LIST OF NABADWIP VIDYASAGAR COLLEG**

|                   | BACK TO<br>COLLEGE<br>AUTHORIZED<b