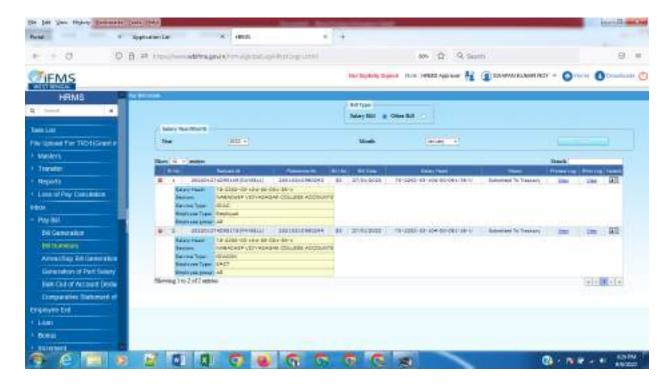

#### Finance and Accounts:

- The HRMS module of WBIFMS has been introduced for the financial matters and salary of the staff.
- College financial management is done through Tally ERP 9 software
- E-pension is managed through government E-pension portal (<a href="https://wbepension.gov.in/e\_PensionHome/index">https://wbepension.gov.in/e\_PensionHome/index</a>)
- All the tenders are invited through the College website through the portal: <a href="https://nvc.ac.in/tender/">https://nvc.ac.in/tender/</a>