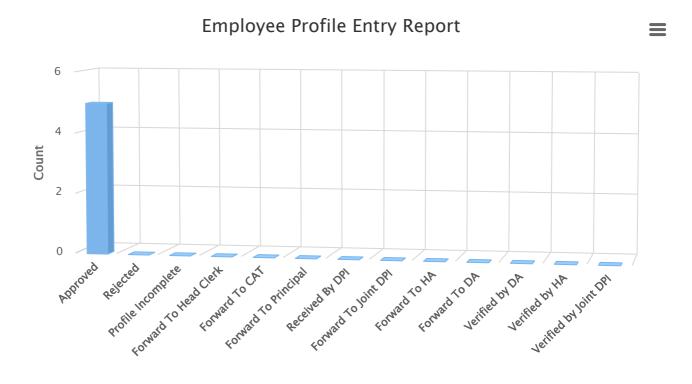

**TOTAL EMPLOYEE PROFILE** 

5

**APPROVED EMPLOYEE PROFILE** 

5

**PENDING AT COLLEGE END** 

0

PENDING AT DIRECTORATE END

0