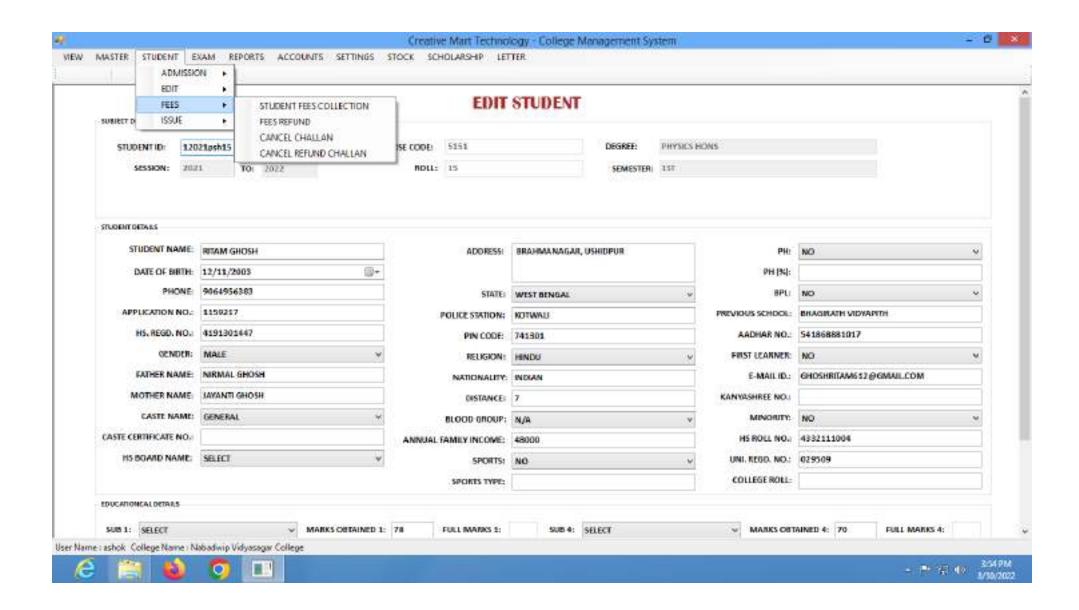

#### Screen Shots of User Interface

Admission

Admission

Admission

Admission

Examination

Admission

Examination

Examination

+ № %2 €0 331 PM 8/27/2022

Examination

Examination

Examination

Finance & Accounts

Finance & Accounts

Administration

# Administration