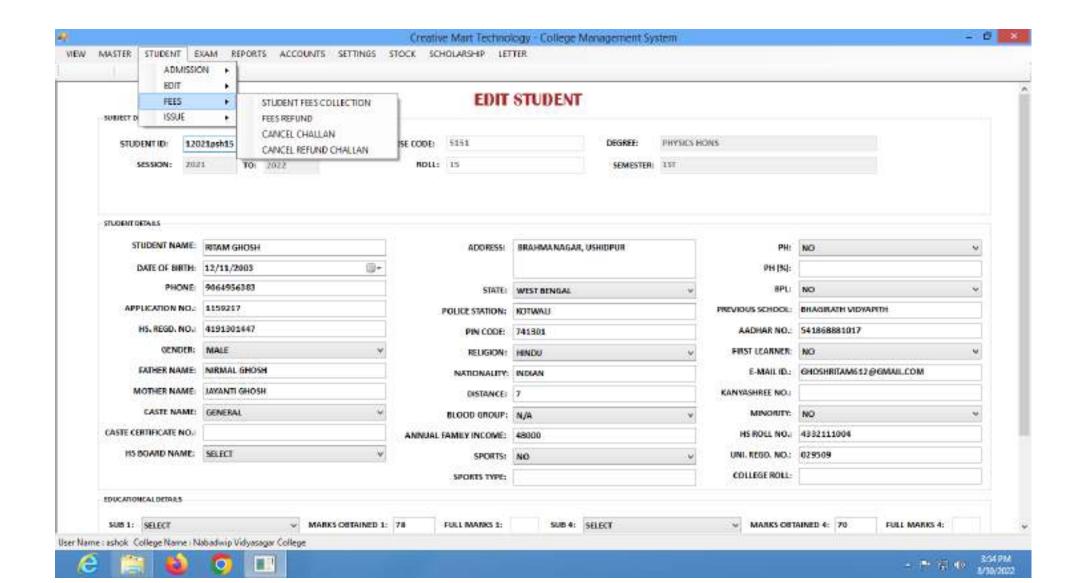

#### Screen Shots of User Interface

Admission

Admission

Admission

Admission

Examination

Admission

Examination

Examination

+ № %2 €0 331 PM 8/27/2022

Examination

Examination

Examination

Finance & Accounts

Finance & Accounts

Administration

# Administration