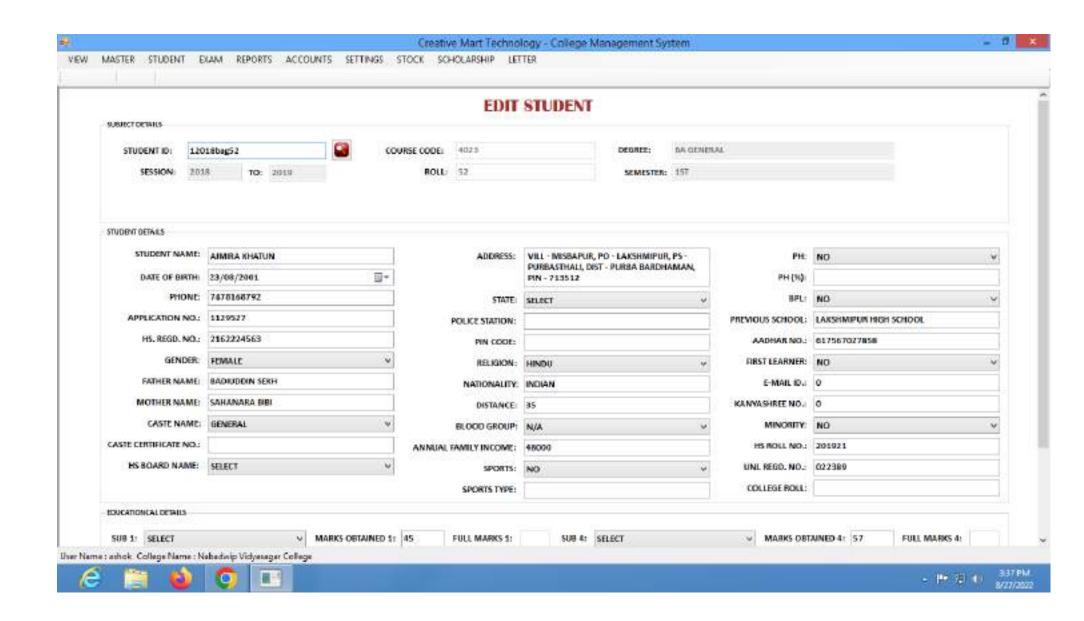

#### **Administration:**

- Financial operations are done by e-billing through WBIFMS portal of West Bengal Government.
- Admission procedure, university registration, examination form fill up, enrolment etc. all activities related to the students are managed digitally.
- All the faculty related information are kept digitally by IQAC and used for All India Survey of Higher Education (AISHE), National Institute Ranking Framework (NIRF).
   Each year the AQAR and finally the SSR is also prepared and submitted by IQAC digitally.
- At the College there are more than hundred computers for the use of the students among which 57 computers are kept in two computer laboratories. Presently anywhere at the college premises 60 to 100 Mbps bandwidth is provided. In places where high speed connectivity is required dedicated LAN facilities have been provided. Beside computer labs, students can use computers at the Library.
- The Library is almost fully digitized. All the information related to Library can be traced through dedicated web page: <a href="https://library.nvc.ac.in/">https://library.nvc.ac.in/</a>. The library is using the ILMS software Koha (Version: 18.11.08.000) successfully. INFLIBNET-NLIST is also used for Electronic Resource Package of e-journals.

#### **Examination:**

- Marks relating to internal evaluation are kept digitally whereas the internal assignments have been received from the students through dedicated emails.
- Marks of University examinations are submitted online through University portal.
- The results of the students are also preserved through the College website.