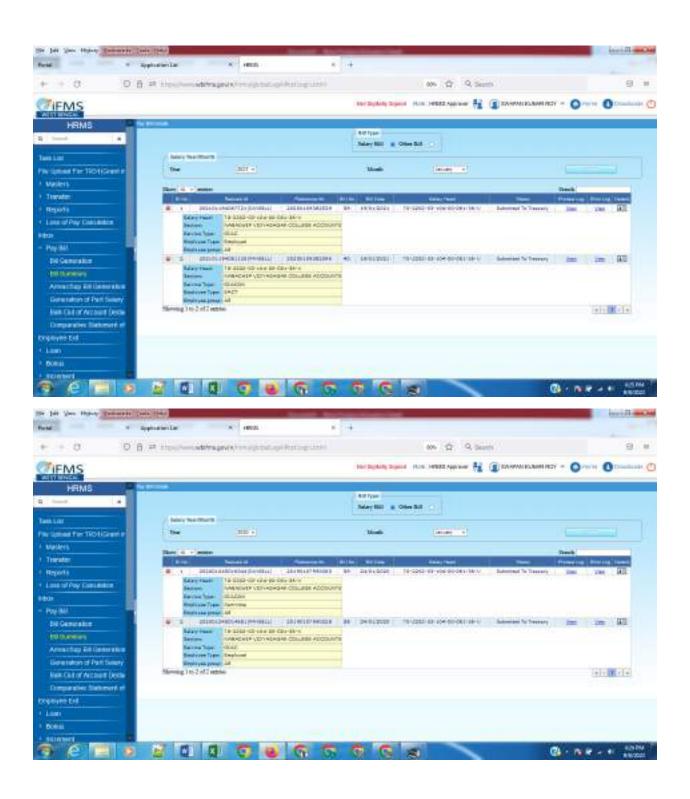

#### Finance and Accounts:

- The HRMS module of WBIFMS has been introduced for the financial matters and salary of the staff.
- College financial management is done through Tally ERP 9 software
- E-pension is managed through government E-pension portal (<a href="https://wbepension.gov.in/e\_PensionHome/index">https://wbepension.gov.in/e\_PensionHome/index</a>)
- All the tenders are invited through the College website through the portal: <a href="https://nvc.ac.in/tender/">https://nvc.ac.in/tender/</a>