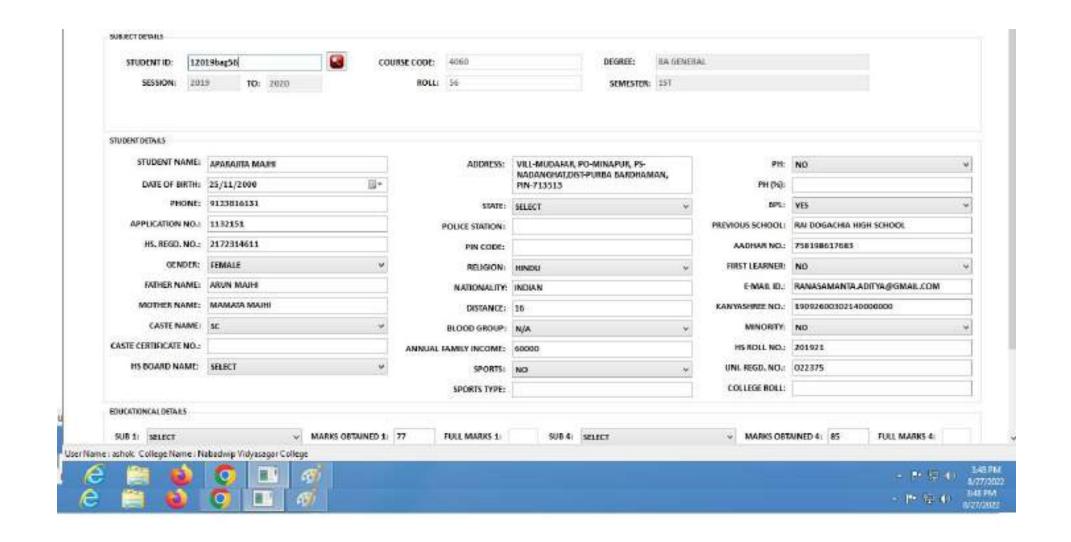

#### **Administration:**

- Financial operations are done by e-billing through WBIFMS portal of West Bengal Government.
- Admission procedure, university registration, examination form fill up, enrolment etc. all activities related to the students are managed digitally.
- All the faculty related information are kept digitally by IQAC and used for All India Survey of Higher Education (AISHE), National Institute Ranking Framework (NIRF).
   Each year the AQAR and finally the SSR is also prepared and submitted by IQAC digitally.
- At the College there are more than hundred computers for the use of the students among which 57 computers are kept in two computer laboratories. Presently anywhere at the college premises 60 to 100 Mbps bandwidth is provided. In places where high speed connectivity is required dedicated LAN facilities have been provided. Beside computer labs, students can use computers at the Library.
- The Library is almost fully digitized. All the information related to Library can be traced through dedicated web page: <a href="https://library.nvc.ac.in/">https://library.nvc.ac.in/</a>. The library is using the ILMS software Koha (Version: 18.11.08.000) successfully. INFLIBNET-NLIST is also used for Electronic Resource Package of e-journals.

#### **Examination:**

- Marks relating to internal evaluation are kept digitally whereas the internal assignments have been received from the students through dedicated emails.
- Marks of University examinations are submitted online through University portal.
- The results of the students are also preserved through the College website.