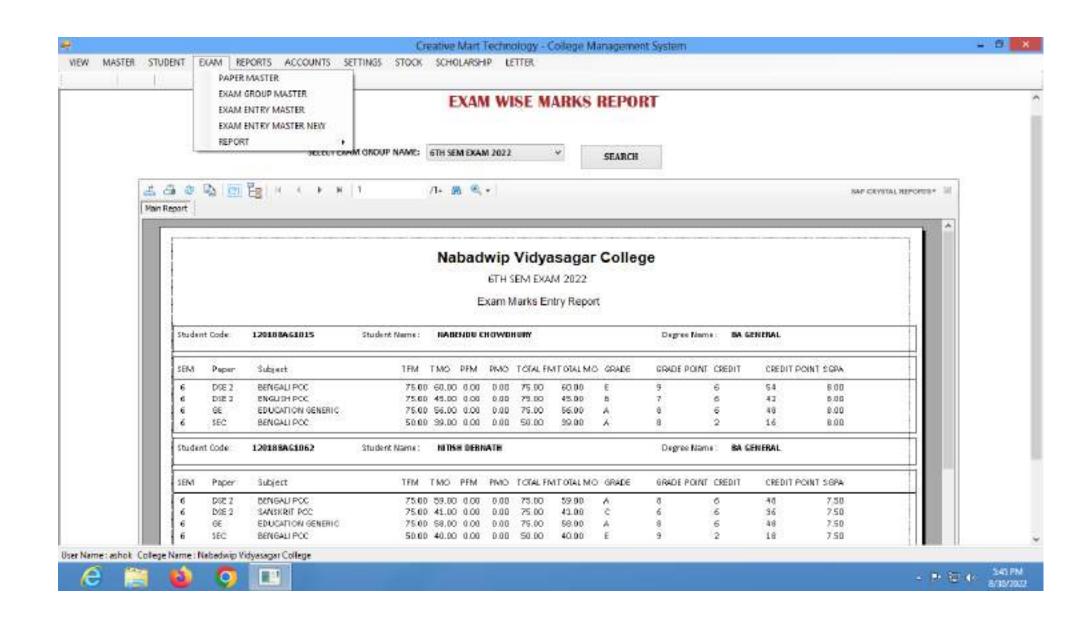

#### **Examination:**

- Marks relating to internal evaluation are kept digitally whereas the internal assignments have been received from the students through dedicated emails.
- Marks of University examinations are submitted online through University portal.
- The results of the students are also preserved through the College website.