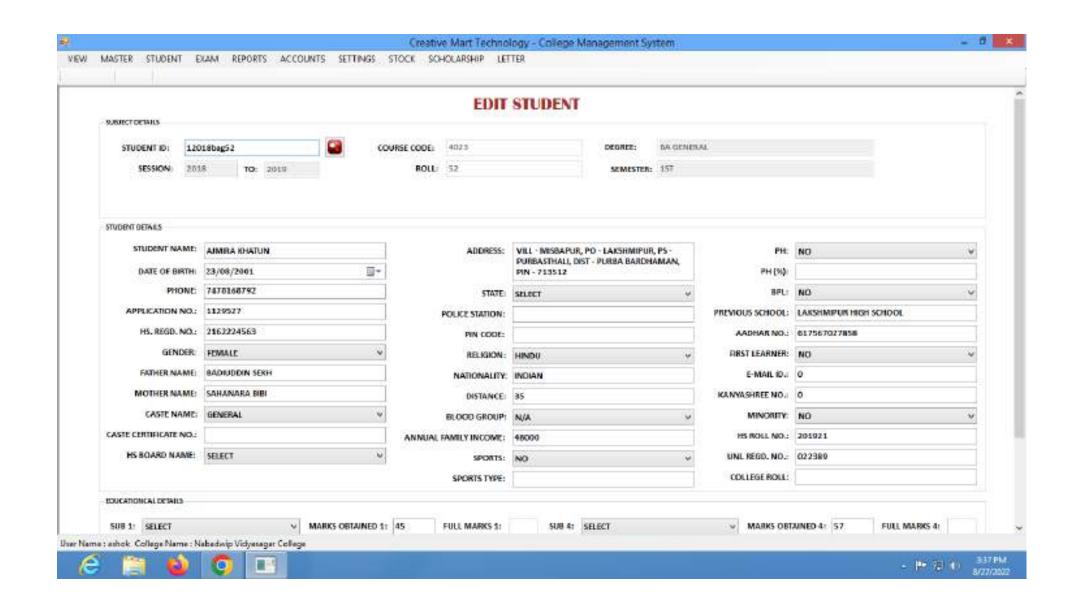

#### **Administration:**

- Financial operations are done by e-billing through WBIFMS portal of West Bengal Government.
- Admission procedure, university registration, examination form fill up, enrolment etc. all activities related to the students are managed digitally.
- All the faculty related information are kept digitally by IQAC and used for All India Survey of Higher Education (AISHE), National Institute Ranking Framework (NIRF).
   Each year the AQAR and finally the SSR is also prepared and submitted by IQAC digitally.
- At the College there are more than hundred computers for the use of the students among which 57 computers are kept in two computer laboratories. Presently anywhere at the college premises 60 to 100 Mbps bandwidth is provided. In places where high speed connectivity is required dedicated LAN facilities have been provided. Beside computer labs, students can use computers at the Library.
- The Library is almost fully digitized. All the information related to Library can be traced through dedicated web page: <a href="https://library.nvc.ac.in/">https://library.nvc.ac.in/</a>. The library is using the ILMS software Koha (Version: 18.11.08.000) successfully. INFLIBNET-NLIST is also used for Electronic Resource Package of e-journals.

#### **Examination:**

- Marks relating to internal evaluation are kept digitally whereas the internal assignments have been received from the students through dedicated emails.
- Marks of University examinations are submitted online through University portal.
- The results of the students are also preserved through the College website.