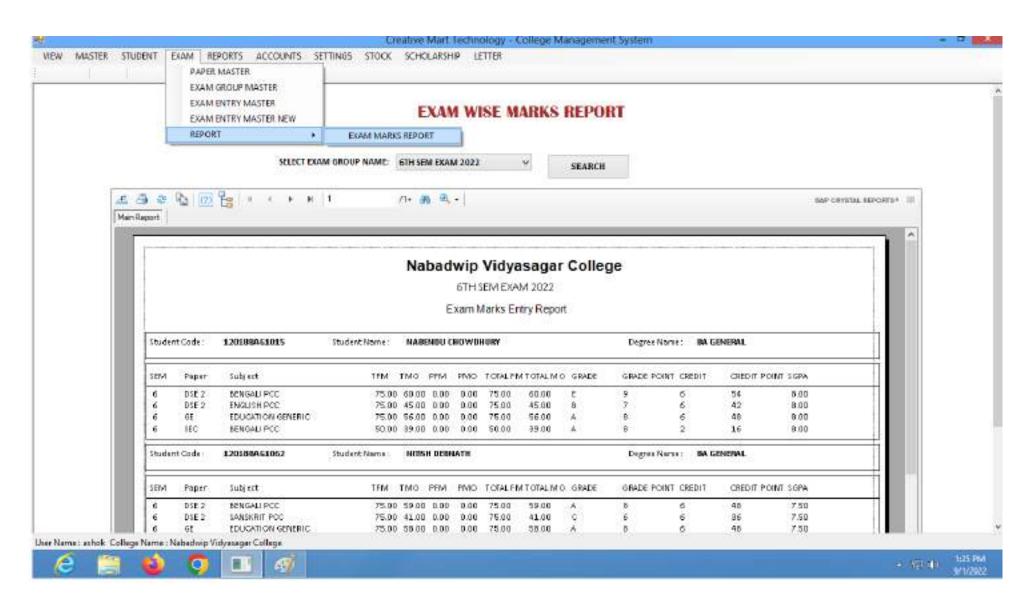

#### **Examination:**

- Marks relating to internal evaluation are kept digitally whereas the internal assignments have been received from the students through dedicated emails.
- Marks of University examinations are submitted online through University portal.
- The results of the students are also preserved through the College website.