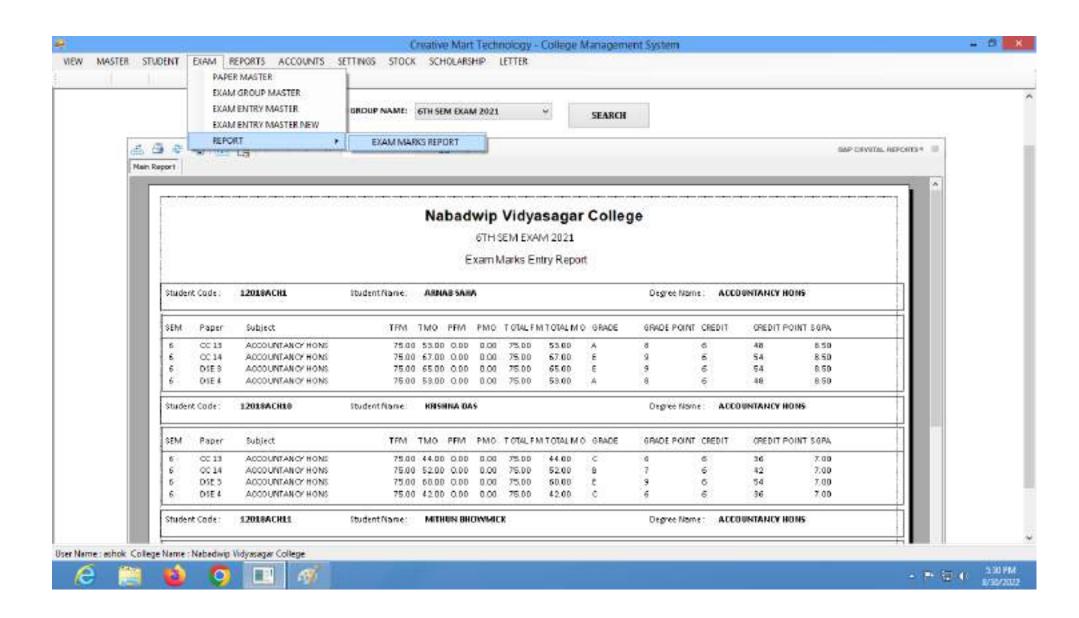

#### **Examination:**

- Marks relating to internal evaluation are kept digitally whereas the internal assignments have been received from the students through dedicated emails.
- Marks of University examinations are submitted online through University portal.
- The results of the students are also preserved through the College website.