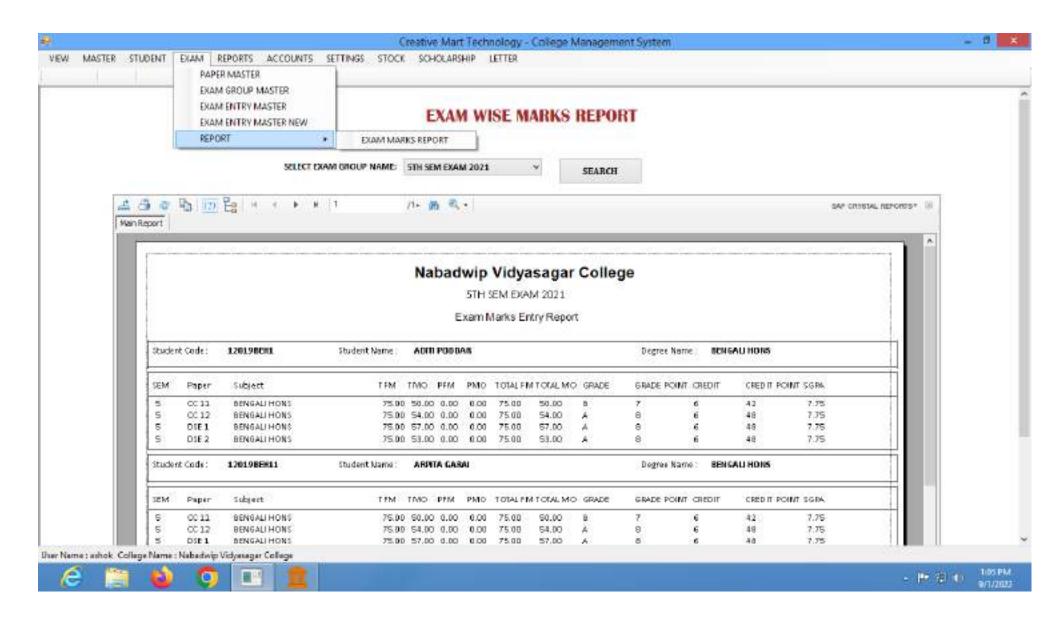

#### Screen Shots of User Interface

Admission

Admission

Admission

Admission

Examination

Admission

Examination

Examination

+ № %2 €0 331 PM 8/27/2022

Examination

Examination

Examination

Finance & Accounts

Finance & Accounts

Administration